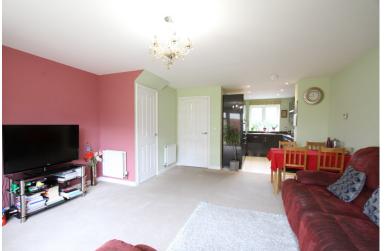

**LOUNGE/DINER:**  $16'6 \times 15'6$  Under stairs storage. French doors leading to the garden. New wooden flooring being fitted.

**BEDROOM ONE:** 12'9 x 10'3 Window to front aspect. Built in double wardrobe.