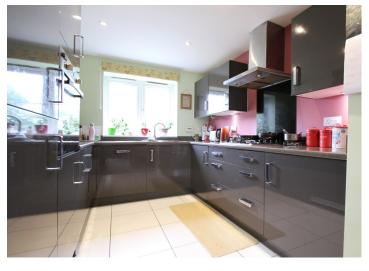

**ENTRANCE HALL:** Door to front aspect.

**CLOAKROOM:** Low level w/c and wash hand basin.

**KITCHEN:** 9'2 x 8'0 Modern high gloss floor and wall mounted units with worktops over. Four ring gas hob, integrated oven, fridge/freezer, washing machine and dishwasher. Open plan