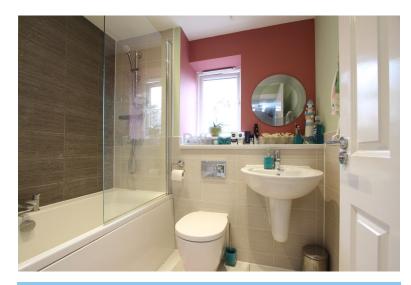

**EN SUITE:** Window to front aspect. Modern suite comprising shower cubicle, wash hand basin and low level w/c.

**BEDROOM TWO:**  $10'5 \times 8'10$  Window to rear aspect. **BEDROOM THREE:**  $10'5 \times 6'5$  Window to rear aspect.

**BATHROOM:** Window to side aspect. Modern white suite comprising bath with centre taps and shower over, wash hand basin and low level w/c.

**GARDEN:** Large enclosed rear garden with a patio area and the rest is laid to lawn. Gate access to the front of the property.