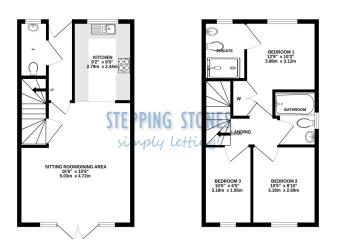

- 3 Bedrooms
- 2 Bathrooms

- Single garage
- Gas central heating
- Popular location
- Integrated appliances

GROUND FLOOR 1ST FLOOR 418 sq.ft. (38.9 sq.m.) approx. 418 sq.ft. (38.9 sq.m.) approx

TOTAL FLOOR AREA: 837 sg.ft. (7.7.5 sg.m.) approx. White every attempt has been nade to ensure the accuracy of the foliage contained here, measurement of doors, mindows, somm and any effects are suppressed and for responsibly in blanch for any excit of doors, mindows, sommer and services and applications of the properties of the services and applications of them have not been bested and no guarantee as to their spendility or efficiency can be given.