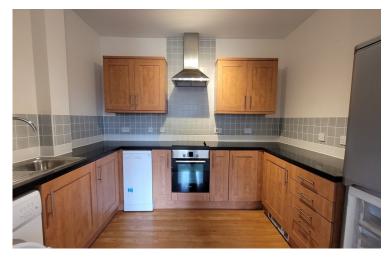

basin and low level w/c.

**LOUNGE:** 16'5 x 13'4 Two windows to front aspect.

Open plan to:

**KITCHEN:** 11'1 x 7'10 With range of modern cherry wood floor and wall mounted units and worktops over. Four ring halogen hob with oven below and extractor hood