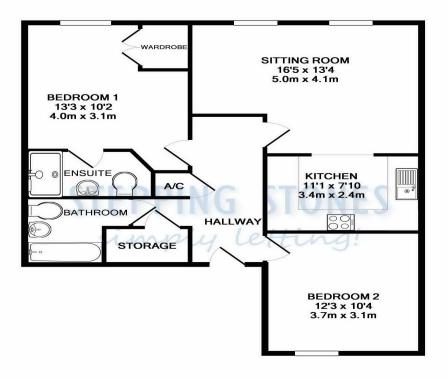

## TOTAL APPROX. FLOOR AREA 789 SQ.FT. (73.3 SQ.M.)

Whilst every attempt has been made to ensure the accuracy of the floor plan contained here, measurements of doors, windows, rooms and any other items are approximate and no responsibility is taken for any error, omission, or mis-statement. This plan is for illustrative purposes only and should be used as such by any prospective purchaser. The services, systems and appliances shown have not been tested and no guarantee as to their operability or efficiency can be given

**ENTRANCE HALL:** Door to front aspect.

**BEDROOM ONE:** 13'3 x 10'2 Window to front aspect.

Built in wardrobe.

**EN SUITE:** White suite comprising shower cubicle, wash

hand basin and low level w/c.

**BEDROOM TWO:** 12'3 x 10'4 Window to rear aspect. **BATHROOM:** White suite comprising bath, wash hand

basin and low level w/c.

**LOUNGE:** 16'5 x 13'4 Two windows to front aspect.

Open plan to:

**KITCHEN:** 11'1 x 7'10 With range of modern cherry wood floor and wall mounted units and worktops over. Four ring halogen hob with oven below and extractor hood