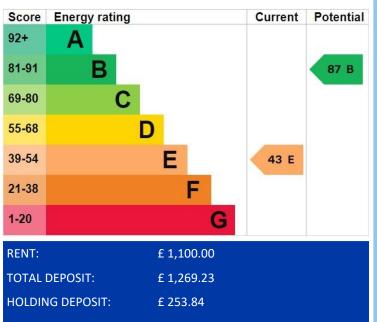

## MILLS LANE, WROXTON, OXON, OX15 6PY

£1,100pcm

A one bedroom barn conversion situated in a popular village location, close to local amenities. This character property benefits from a modern finish, large enclosed garden and single garage. EPC Rating: E. **Available: 20th July.** 

Single garage. HEATING: Electric heating EPC RATING: E COUNCIL TAX: Band A REFERENCE: 778