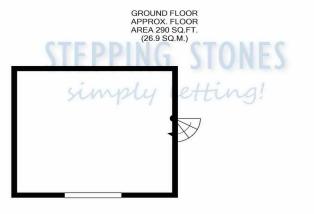

```
1ST FLOOR
APPROX. FLOOR
AREA 168 SQ.FT.
(15.6 SQ.M.)
```

TOTAL APPROX. FLOOR AREA 458 SQ.FT. (42.6 SQ.M.)

Holding deposit is payable when the application is made and is deducted from the initial rent if the application is successful.