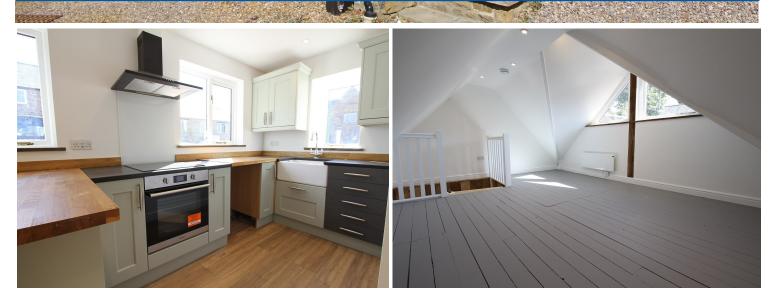

LIVING ROOM: Door to front aspect. Dual aspect windows. Built in storage cupboard.
KITCHEN: Dual aspect windows. Modern floor and wall mounted units with worktops over.
Four ring electric hob with electric oven below.
Belfast sink.

BATHROOM: Window to side aspect. White suite comprising bath with shower, low level w/c and wash hand basin. Towel radiator.
BEDROOM: Velux window. Spiral staircase leading down to the ground floor.
GARDEN: Large enclosed rear garden laid to lawn.
PARKING: One allocated car parking space.