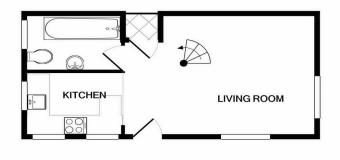

LIVING ROOM: Door to front aspect. Dual aspect windows. Built in storage cupboard.
KITCHEN: Dual aspect windows. Modern floor and wall mounted units with worktops over.
Four ring electric hob with electric oven below.
Belfast sink.

BATHROOM: Window to side aspect. White suite comprising bath with shower, low level w/c and wash hand basin. Towel radiator.
BEDROOM: Velux window. Spiral staircase leading down to the ground floor.
GARDEN: Large enclosed rear garden laid to lawn.
PARKING: One allocated car parking space.