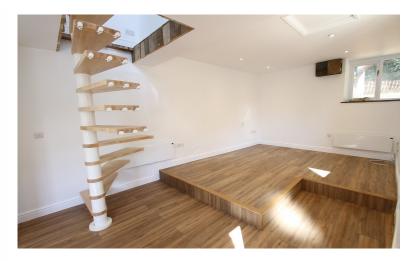

BATHROOM: Window to side aspect. White suite comprising bath with shower, low level w/c and wash hand basin. Towel radiator.
BEDROOM: Velux window. Spiral staircase leading down to the ground floor.
GARDEN: Large enclosed rear garden laid to lawn.
PARKING: One allocated car parking space.