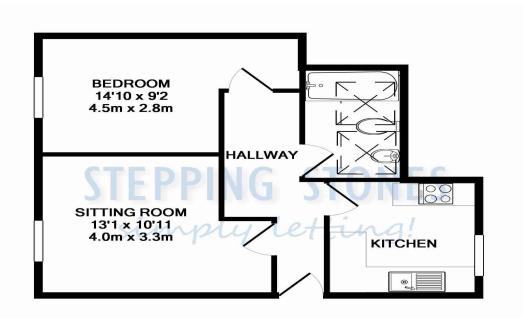

## TOTAL APPROX. FLOOR AREA 434 SQ.FT. (40.4 SQ.M.)

Whilst every attempt has been made to ensure the accuracy of the floor plan contained here, measurements of doors, windows, rooms and any other items are approximate and no responsibility is taken for any error, omission, or mis-statement. This plan is for illustrative purposes only and should be used as such by any prospective purchaser. The services, systems and appliances shown have not been tested and no guarantee as to their operability or efficiency can be given Made with Metropix ©2015

Holding deposit is payable when the application is made and is deducted from the initial rent if the application is successful.

**Please Note:** This is **non-refundable** should any relevant person (including any guarantor(s)) withdraw from the tenancy, fail a Right-to-Rent check, provide materially significant false or misleading information, or fail to sign their tenancy agreement (and / or Deed of Guarantee) within 15 calendar days (or other Deadline for Agreement as mutually agreed in writing). ENTRANCE HALL: Door to front aspect. LOUNGE: 13'1 x 10'11 Window to front aspect. KITCHEN: 8'11 x 8'6 Comprising modern floor fitted and wall mounted cream kitchen units with built in four ring gas hob with electric oven below and extractor hood above. Window to rear aspect. Undercounter fridge with freezer compartment. Washer/dryer.

**BEDROOM ONE:** 14'10 x 9'2 Double bedroom with window to front aspect.

**BATHROOM:** Modern white suite comprising bath with shower over, wash hand basin and low level w/c. Velux windows.

HEATING: Gas central heating