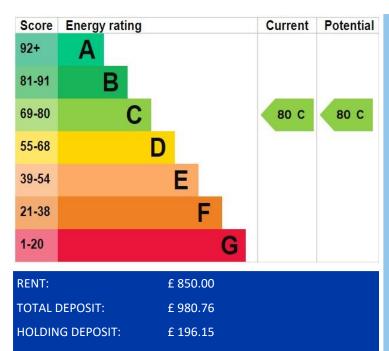

## BUTCHERS ROW, BANBURY, OXON, OX16 5JH

£850pcm

A one bedroom second floor apartment situated in Banbury town centre. The property benefits from having gas central heating, one allocated car parking space to the rear and white goods in the kitchen. EPC Rating: C. **Available: 29th July.** 

**PARKING:** One allocated car parking space to the rear of the property within a gated development

COUNCIL TAX: Band A EPC RATING: C REFERENCE: 686