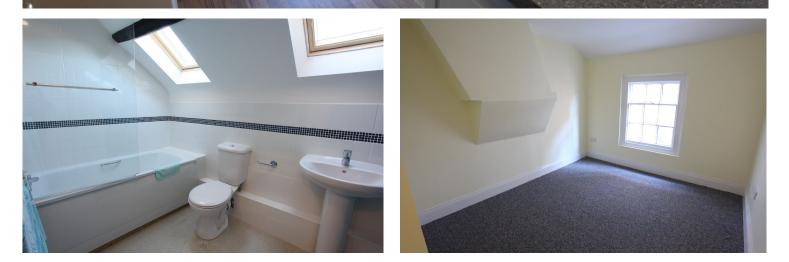

**BEDROOM ONE:** 14'10 x 9'2 Double bedroom with window to front aspect.

**BATHROOM:** Modern white suite comprising bath with shower over, wash hand basin and low level w/c. Velux windows.

HEATING: Gas central heating