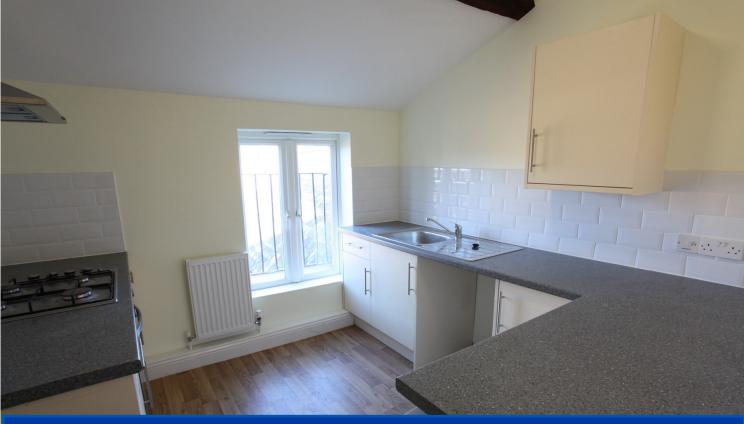

Holding deposit is payable when the application is made and is deducted from the initial rent if the application is successful.

**Please Note:** This is **non-refundable** should any relevant person (including any guarantor(s)) withdraw from the tenancy, fail a Right-to-Rent check, provide materially significant false or misleading information, or fail to sign their tenancy agreement (and / or Deed of Guarantee) within 15 calendar days (or other Deadline for Agreement as mutually agreed in writing). ENTRANCE HALL: Door to front aspect. LOUNGE: 13'1 x 10'11 Window to front aspect. KITCHEN: 8'11 x 8'6 Comprising modern floor fitted and wall mounted cream kitchen units with built in four ring gas hob with electric oven below and extractor hood above. Window to rear aspect. Undercounter fridge with freezer compartment. Washer/dryer.