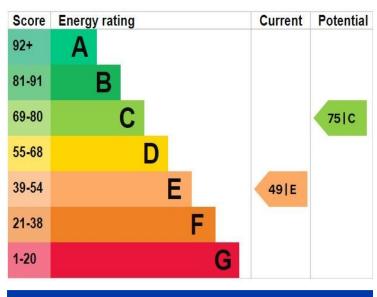

## **BUTCHERS ROW, BANBURY, OXON, OX16 5FB**

£875pcm

An immaculately presented and modern one bedroom first floor apartment situated in Banbury town centre, within walking distance of the train station. The property has been redeveloped to a very high standard and benefits from having integrated appliances in the kitchen. EPC Rating: E. **Available: 9th August.** 

parking is available COUNCIL TAX: Band A EPC RATING: E REFERENCE: 509