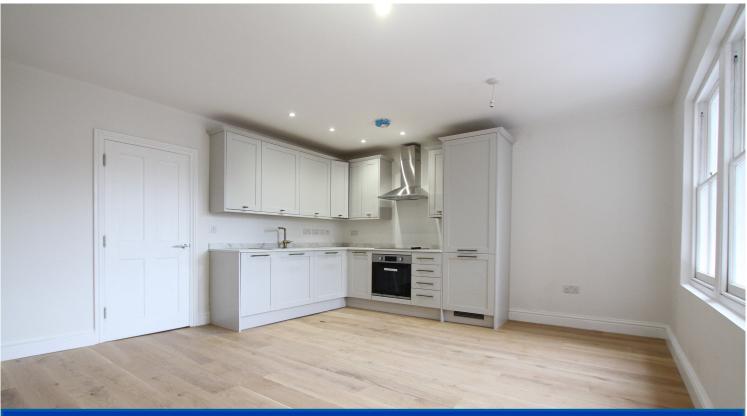

**BATHROOM:** Sash window to front aspect. Modern white suite comprising low level w/c, basin vanity unit and bath with shower over. Heated towel radiator. **LOUNGE/KITCHEN/DINER:** 16'6 x 13'7 Sash window to side aspect. Kitchen comprises modern floor and wall mounted units with worktops over, four ring electric hob with oven below and extractor hood above. Lamona integrated fridge/freezer, washer/dryer and dishwasher. **HEATING:** Electric heating **PARKING:** No allocated car parking, however this is located in the town centre so plenty of alternative