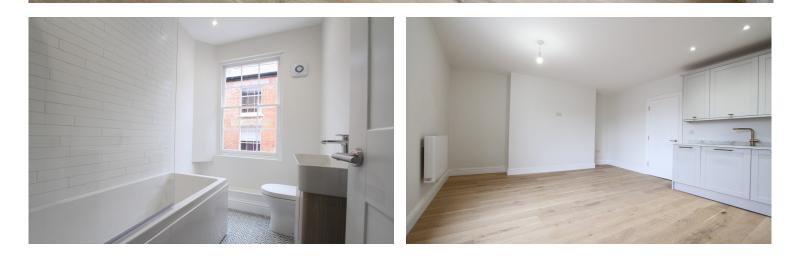

**BATHROOM:** Sash window to front aspect. Modern white suite comprising low level w/c, basin vanity unit and bath with shower over. Heated towel radiator. **LOUNGE/KITCHEN/DINER:** 16'6 x 13'7 Sash window to side aspect. Kitchen comprises modern floor and wall mounted units with worktops over, four ring electric hob with oven below and extractor hood above. Lamona integrated fridge/freezer, washer/dryer and dishwasher. **HEATING:** Electric heating **PARKING:** No allocated car parking, however this is located in the town centre so plenty of alternative