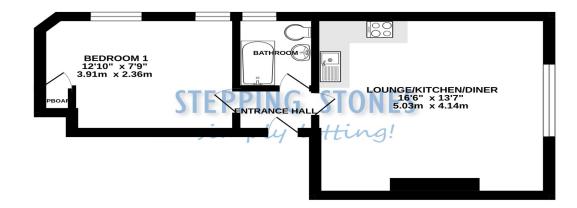

### GROUND FLOOR

#### Whils every attempt has been made to ensure the accuracy of the floorplan contained here, measurements of doors, wholeways, tooms and any other items are approximate and no responsibility is taken for any error, omission or mis-statement. This plan is for illustrative purposes only and should be used as such by any prospective purchaser. The services, systems raid oppliances bitwom have not been testeld and no guarantee the services of th

**Please Note:** This is **non-refundable** should any relevant person (including any guarantor(s)) withdraw from the tenancy, fail a Right-to-Rent check, provide materially significant false or misleading information, or fail to sign their tenancy agreement (and / or Deed of Guarantee) within 15 calendar days (or other Deadline for Agreement as mutually agreed in writing). **ENTRANCE HALL:** Door to rear aspect. **BEDROOM ONE:** 12'10 x 7'9 Two sash windows to front aspect. Built in airing cupboard.

**BATHROOM:** Sash window to front aspect. Modern white suite comprising low level w/c, basin vanity unit and bath with shower over. Heated towel radiator. **LOUNGE/KITCHEN/DINER:** 16'6 x 13'7 Sash window to side aspect. Kitchen comprises modern floor and wall mounted units with worktops over, four ring electric hob with oven below and extractor hood above. Lamona integrated fridge/freezer, washer/dryer and dishwasher. **HEATING:** Electric heating **PARKING:** No allocated car parking, however this is located in the town centre so plenty of alternative