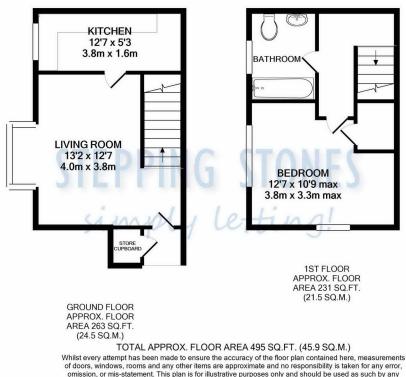

## ENTRANCE HALL: Door to side aspect. BEDROOM ONE: 12'7 x 10'9 Windows to side and front aspect. Built in wardrobe. BATHROOM: Modern white suite comprising bath with shower over wash hand basin and low level w/c. Window to front aspect. LOUNGE: 13'2 x 12'7 Bay window to front aspect. KITCHEN: 12'7 x 5'3 Window to front aspect. Range of floor fitted and wall mounted units with worktops over. Four ring gas hob with oven below and extractor hood above. HEATING: Gas central heating. PARKING: Allocated car parking for one car EPC RATING: D COUNCIL TAX: Band B