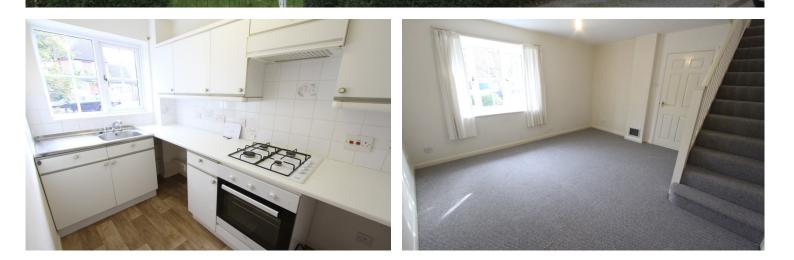

## ENTRANCE HALL: Door to side aspect. BEDROOM ONE: 12'7 x 10'9 Windows to side and front aspect. Built in wardrobe. BATHROOM: Modern white suite comprising bath with shower over wash hand basin and low level w/c. Window to front aspect. LOUNGE: 13'2 x 12'7 Bay window to front aspect. KITCHEN: 12'7 x 5'3 Window to front aspect. Range of floor fitted and wall mounted units with worktops over. Four ring gas hob with oven below and extractor hood above. HEATING: Gas central heating. PARKING: Allocated car parking for one car EPC RATING: D COUNCIL TAX: Band B