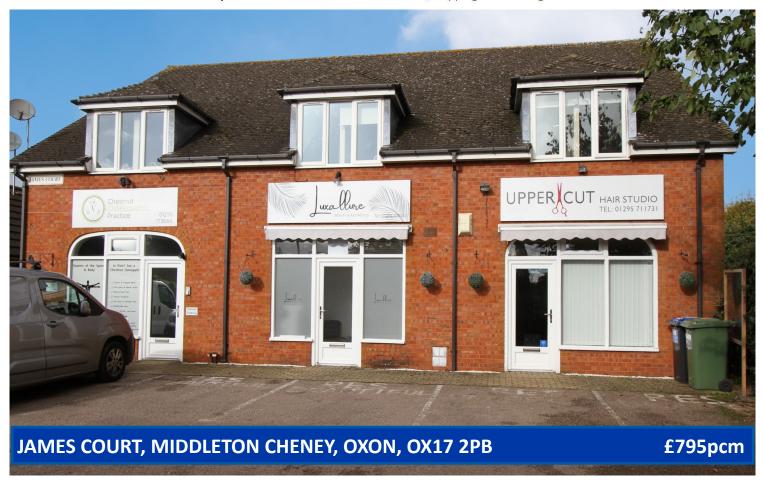

## STEPPING STONES

3-4 Horsefair • Banbury • Oxfordshire • OX16 0AA **Telephone:** 01295 275909 • **Email:** info@steppingstonesletting.com

\*WATER RATES INCLUDED WITHIN MONTHLY RENT\* A one bedroom first floor flat located in a popular village location that will have new flooring and a re-decoration throughout. The property benefits from being close to all amenities, it has electric heating and a built in storage cupboard. EPC Rating: D. **Available: 1st June.** 

RENT: £ 795.00

TOTAL DEPOSIT: £ 917.30

HOLDING DEPOSIT: £ 183.46

Holding deposit is payable when the application is made and is deducted from the initial rent if the application is successful.

Please Note: This is non-refundable should any relevant person (including any guarantor(s)) withdraw from the tenancy, fail a Right-to-Rent check, provide materially significant false or misleading information, or fail to sign their tenancy agreement (and / or Deed of Guarantee) within 15 calendar days (or other Deadline for Agreement as mutually agreed in writing).