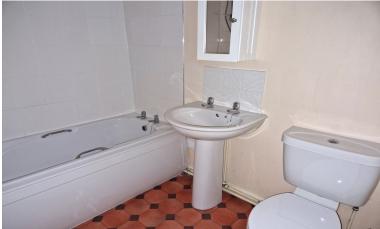

**BEDROOM ONE:** 13'10 x 7'1 Window to front aspect.

**BATHROOM:** 7'1 x 5'7 White suite comprising bath with

shower over, wash hand basin and low level w/c. **STORAGE CUPBOARD:** Built in airing cupboard.