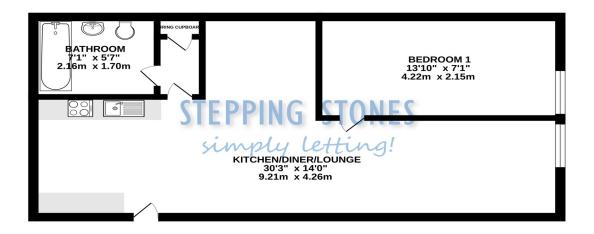

## FIRST FLOOR 422 sq.ft. (39.2 sq.m.) approx.

TOTAL FLOOR AREA: 422 sq.ft. (39.2 sq.m.) approx.

Whist every attempt has been made to ensure the accuracy of the floorplan contained here, measurement of doors, windows, rooms and any other ltems are approximate and no responsibility is taken for any error, omission or mis-statement. This plan is for illustrative purposes only and should be used as such by any prospective purchaser. The services, systems and appliances shown have not been tested and no quarante

**ENTRANCE HALL:** Door to side aspect.

**LOUNGE/KITCHEN/DINER:** 30'3 x 14'0 Open plan area with window to front aspect and a dining area. Kitchen comprises floor and wall mounted units with worktops over, four ring electric hob with oven below.

**BEDROOM ONE:** 13'10 x 7'1 Window to front aspect.

**BATHROOM:** 7'1 x 5'7 White suite comprising bath with

shower over, wash hand basin and low level w/c. **STORAGE CUPBOARD:** Built in airing cupboard.