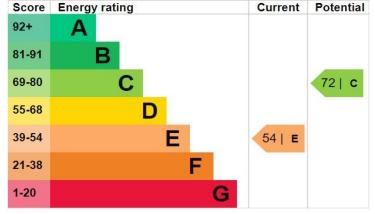

EPC Rating: E. **Available: 19th June.** 

- 1 Bedroom
- 1 Bathroom

- White goods included
- Allocated car parking
- Close to the town centre
- Close to the train station

RENT: £ 850.00

TOTAL DEPOSIT: £ 980.76

PARKING: Allocated car parking for one car

**COUNCIL TAX: Band A** 

**EPC RATING:** E **REFERENCE:** 682