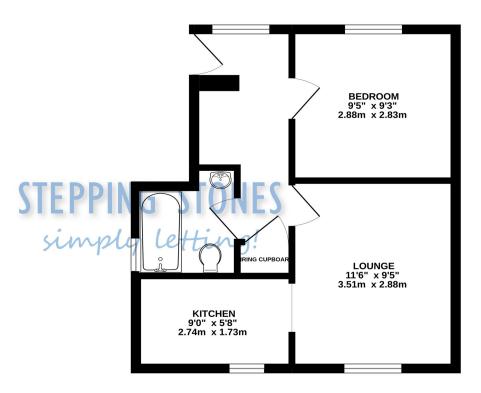

**ENTRANCE HALL:** Door leading to hallway. With stairs

leading to the flat.

**LANDING:** Window to rear aspect. Built in storage

cupboard. Freestanding fridge/freezer.

**LOUNGE:** 11'6 x 9'5 Window to front aspect.

**KITCHEN:** 9' x 5'8 Window to front aspect. Recently fitted kitchen comprising of floor and wall mounted white gloss units with worktops over. Four ring electric induction hob with oven below and extractor hood

above. Washing machine.

**BEDROOM ONE:** 9'5 x 9'3 Window to rear aspect. **BATHROOM:** Window to side aspect. White suite comprising bath with shower over, low level w/c and

wash hand basin.

**HEATING:** Electric heating

PARKING: Allocated car parking for one car

**COUNCIL TAX: Band A** 

**EPC RATING:** E **REFERENCE:** 682