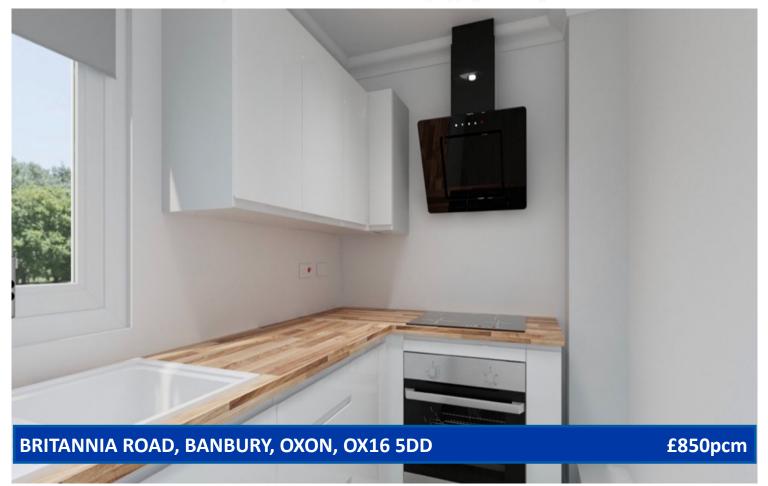

**KITCHEN:** 9' x 5'8 Window to front aspect. Recently fitted kitchen comprising of floor and wall mounted white gloss units with worktops over. Four ring electric induction hob with oven below and extractor hood

above. Washing machine.

**BEDROOM ONE:** 9'5 x 9'3 Window to rear aspect. **BATHROOM:** Window to side aspect. White suite comprising bath with shower over, low level w/c and

wash hand basin.

**HEATING:** Electric heating