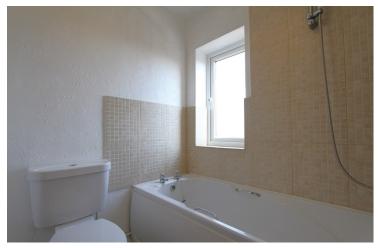

above. Washing machine.

**BEDROOM ONE:** 9'5 x 9'3 Window to rear aspect. **BATHROOM:** Window to side aspect. White suite comprising bath with shower over, low level w/c and

wash hand basin.

**HEATING:** Electric heating