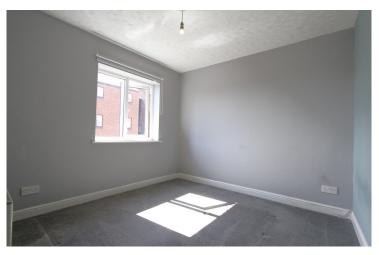

above. Washing machine.

**BEDROOM ONE:** 9'5 x 9'3 Window to rear aspect. **BATHROOM:** Window to side aspect. White suite comprising bath with shower over, low level w/c and

wash hand basin.

**HEATING:** Electric heating