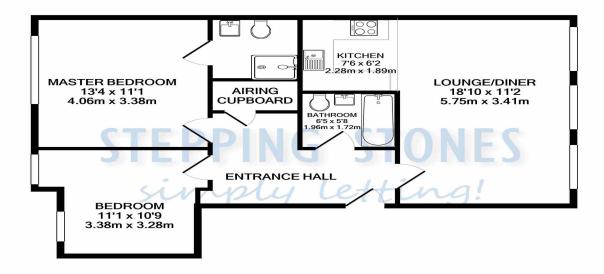

## TOTAL APPROX. FLOOR AREA 687 SQ.FT. (63.8 SQ.M.)

Whilst every attempt has been made to ensure the accuracy of the floor plan contained here, measurements of doors, windows, rooms and any other items are approximate and no responsibility is taken for any error, omission, or mis-statement. This plan is for illustrative purposes only and should be used as such by any prospective purchaser. The services, systems and appliances shown have not been tested and no guarantee as to their operability or efficiency can be given Made with Metropix ©2022

ENTRANCE HALL: Door to side aspect. Video intercom entry system.

**LOUNGE/DINER:** 18'10 x 11'2 Three sash windows to

front aspect.

**KITCHEN:** 7'6 x 6'2 Open plan to the lounge. Fitted floor and wall mounted white high gloss units with Quartz worktops over. Integrated full length fridge/freezer, programmable oven, induction hob, microwave and dishwasher. Amtico flooring.

BEDROOM ONE: 13'4 x 11'1 Sash windows to rear aspect.

**EN SUITE:** Modern white suite comprising double walk in shower, low level w/c and wash hand basin. Amtico flooring.

**BEDROOM TWO:** 11'1 x 10'9 Two sash windows to rear

**BATHROOM:** White suite comprising low level w/c, wash hand basin and bath with shower over. Amtico flooring. **HEATING:** DigiRad intelligent central heating controllable via manufactures home hub tablet or smart phone app offering complete remote access heating.