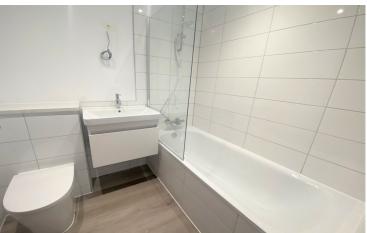

**BATHROOM:** White suite comprising low level w/c, wash hand basin and bath with shower over. Amtico flooring. **HEATING:** DigiRad intelligent central heating controllable via manufactures home hub tablet or smart phone app offering complete remote access heating.