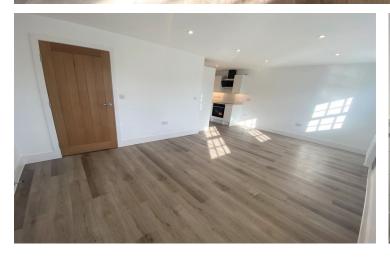

ENTRANCE HALL: Door to side aspect. Video intercom entry system.

**LOUNGE/DINER:** 18'10 x 11'2 Three sash windows to

front aspect.

**KITCHEN:** 7'6 x 6'2 Open plan to the lounge. Fitted floor and wall mounted white high gloss units with Quartz worktops over. Integrated full length fridge/freezer, programmable oven, induction hob, microwave and dishwasher. Amtico flooring.