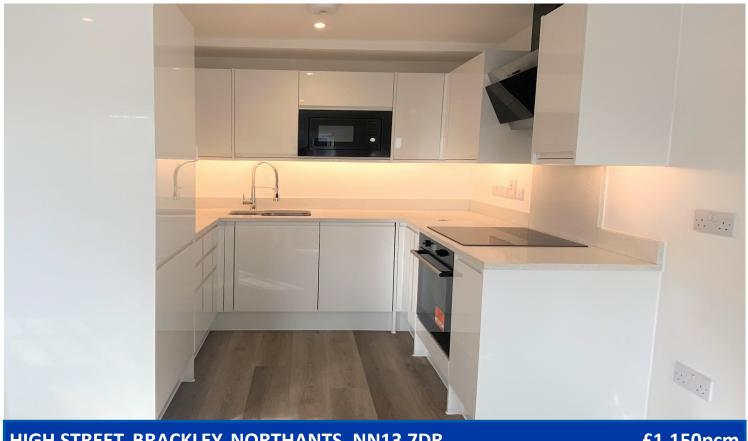

ENTRANCE HALL: Door to side aspect. Video intercom entry system.

**LOUNGE/DINER:** 18'10 x 11'2 Three sash windows to

front aspect.

**KITCHEN:** 7'6 x 6'2 Open plan to the lounge. Fitted floor and wall mounted white high gloss units with Quartz worktops over. Integrated full length fridge/freezer, programmable oven, induction hob, microwave and dishwasher. Amtico flooring.