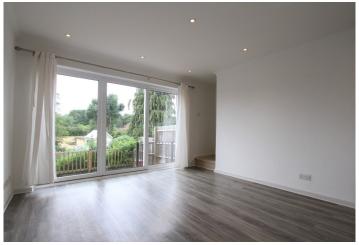

**ENTRANCE HALL:** Door to front aspect.

**KITCHEN:** 11'3 x 7'1 Window to front aspect. Range of floor fitted and wall mounted units with worktops over. Four ring electric hob with oven below and extractor hood above. **LOUNGE:** 14'4 x 12' French doors leading to rear garden. **BEDROOM ONE:** 12'2 x 9'11 Built in wardrobes. Window to