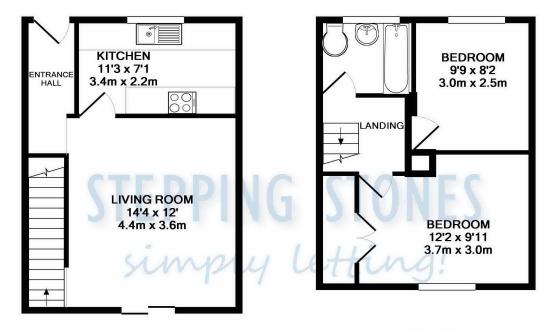

- 2 Bedrooms
- 1 Bathroom

- Enclosed rear garden
- Electric heating

- Village location
- Single garage

GROUND FLOOR APPROX. FLOOR AREA 318 SQ.FT. (29.5 SQ.M.) 1ST FLOOR APPROX. FLOOR AREA 286 SQ.FT. (26.5 SQ.M.)

## TOTAL APPROX. FLOOR AREA 604 SQ.FT. (56.1 SQ.M.)

Whilst every attempt has been made to ensure the accuracy of the floor plan contained here, measurements of doors, windows, rooms and any other items are approximate and no responsibility is taken for any error, omission, or mis-statement. This plan is for illustrative purposes only and should be used as such by any prospective purchaser. The services, systems and appliances shown have not been tested and no guarantee as to their operability or efficiency can be given Made with Metropix ©2019

**ENTRANCE HALL:** Door to front aspect.

**KITCHEN:** 11'3 x 7'1 Window to front aspect. Range of floor fitted and wall mounted units with worktops over. Four ring electric hob with oven below and extractor hood above. **LOUNGE:** 14'4 x 12' French doors leading to rear garden. **BEDROOM ONE:** 12'2 x 9'11 Built in wardrobes. Window to

rear aspect.

**BEDROOM TWO:** 9'9 x 8'2 Window to front aspect. **BATHROOM:** Classic white suite comprising bath with shower over, wash hand basin and w/c. Window to front aspect

**GARDEN:** Enclosed rear garden that is tiered. It has a patio area and then the rest is laid to lawn.