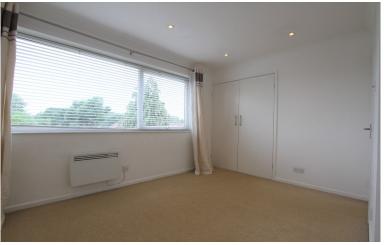

rear aspect.

**BEDROOM TWO:** 9'9 x 8'2 Window to front aspect. **BATHROOM:** Classic white suite comprising bath with shower over, wash hand basin and w/c. Window to front aspect

**GARDEN:** Enclosed rear garden that is tiered. It has a patio area and then the rest is laid to lawn.