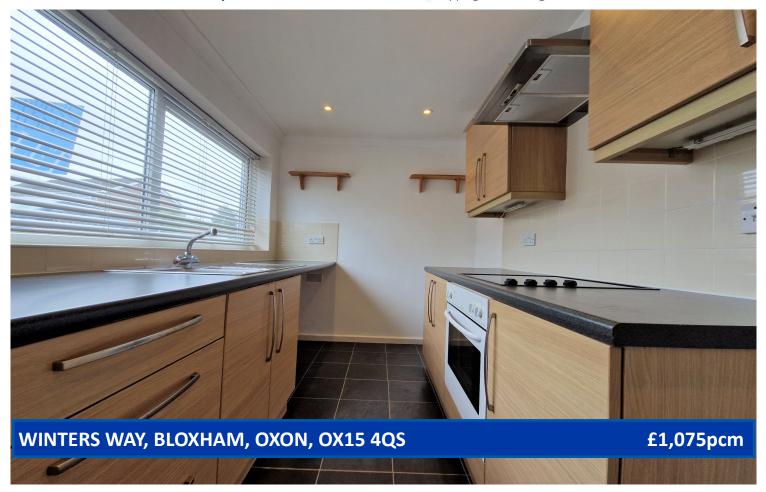

**ENTRANCE HALL:** Door to front aspect.

**KITCHEN:** 11'3 x 7'1 Window to front aspect. Range of floor fitted and wall mounted units with worktops over. Four ring electric hob with oven below and extractor hood above. **LOUNGE:** 14'4 x 12' French doors leading to rear garden. **BEDROOM ONE:** 12'2 x 9'11 Built in wardrobes. Window to