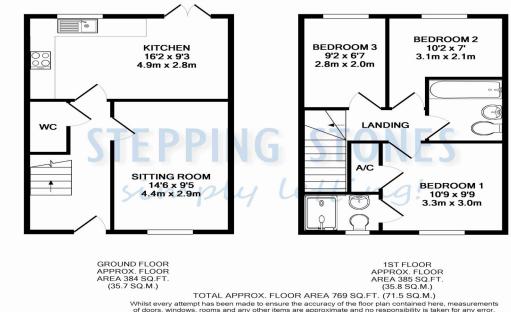

- 3 Bedrooms
- 2 Bathrooms
- Village location
- Pets considered
- Off road car parking
- Enclosed rear garden

Whilst every attempt has been made to ensure the accuracy of the floor plan contained here, measurements of doors, windows, rooms and any other items are approximate and no responsibility is taken for any error, omission, or mis-statement. This plan is for illustrative purposes only and should be used as such by any prospective purchaser. The services, systems and appliances shown have not been tested and no guarantee as to their operability or efficiency can be given Made with Metropix ©2015

**ENTRANCE HALL:** Door to front aspect.

**LOUNGE:** 14'6 x 9'5 Window to front aspect.

**KITCHEN/DINER:** 16'2 x 9'3 Window to rear aspect. French doors to rear garden. Comprising modern floor and wall mounted units. Four ring ceramic hob with electric oven and extractor hood over. Integrated fridge/freezer.

**CLOAKROOM:** Comprising modern suite of low level w/c and wash hand basin.

**BEDROOM ONE:** 10'9 x 9'9 Window to front aspect. Built in airing cupboard.

**EN SUITE:** Window to front aspect. Modern suite comprising shower cubicle, wash hand basin and low level w/c.

**BEDROOM TWO:** 10'2 x 7'0 Window to rear aspect. **BEDROOM THREE:** 9'2 x 6'7 Window to rear aspect. **BATHROOM:** Comprising modern suite of bath, wash

hand basin and low level w/c.

**GARDEN:** Enclosed rear garden that has a small patio area and the rest is laid to lawn with gate access.