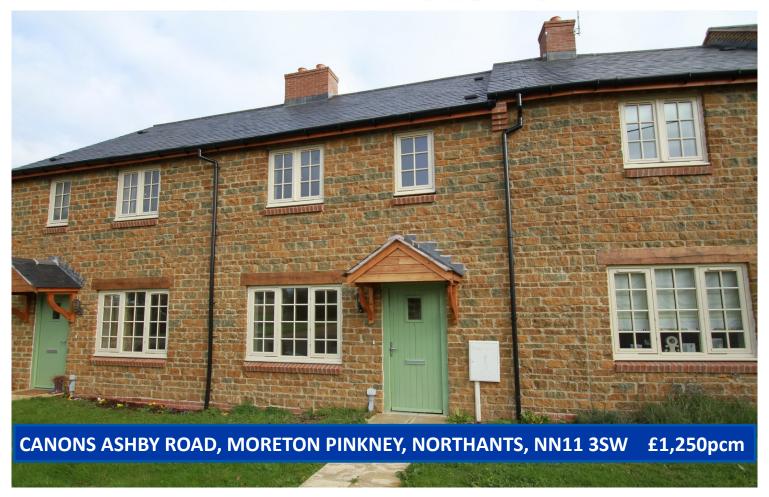

## STEPPING STONES

3-4 Horsefair • Banbury • Oxfordshire • OX16 0AA **Telephone:** 01295 275909 • **Email:** info@steppingstonesletting.com

A modern three bedroom mid terrace house situated on a small development in a quiet village location. The property benefits from having an enclosed rear garden, off road car parking and has an en suite to the master bedroom. EPC Rating: C. **Available: 9th July.** 

- 3 Bedrooms
- 2 Bathrooms
- Village location
- Pets considered
- Off road car parking
- Enclosed rear garden

Whilst every attempt has been made to ensure the accuracy of the floor plan contained here, measurements of doors, windows, rooms and any other items are approximate and no responsibility is taken for any error, omission, or mis-statement. This plan is for illustrative purposes only and should be used as such by any prospective purchaser. The services, systems and appliances shown have not been tested and no guarantee as to their operability or efficiency can be given Made with Metropix ©2015