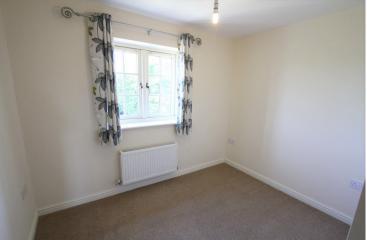

**CLOAKROOM:** Comprising modern suite of low level w/c and wash hand basin.

**BEDROOM ONE:** 10'9 x 9'9 Window to front aspect. Built in airing cupboard.

**EN SUITE:** Window to front aspect. Modern suite comprising shower cubicle, wash hand basin and low level w/c.

**BEDROOM TWO:** 10'2 x 7'0 Window to rear aspect. **BEDROOM THREE:** 9'2 x 6'7 Window to rear aspect. **BATHROOM:** Comprising modern suite of bath, wash

hand basin and low level w/c.

**GARDEN:** Enclosed rear garden that has a small patio area and the rest is laid to lawn with gate access.