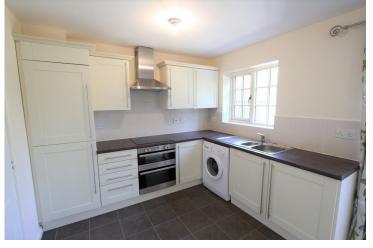

**ENTRANCE HALL:** Door to front aspect.

**LOUNGE:** 14'6 x 9'5 Window to front aspect.

**KITCHEN/DINER:** 16'2 x 9'3 Window to rear aspect. French doors to rear garden. Comprising modern floor and wall mounted units. Four ring ceramic hob with electric oven and extractor hood over. Integrated fridge/freezer.