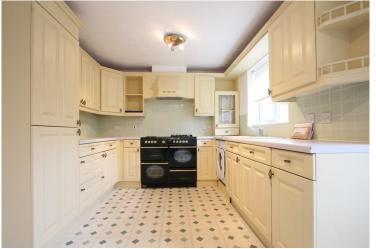

# **GROUND FLOOR**

**ENTRANCE HALL:** Door to front aspect. Built in storage cupboard. Door through to garage. Wood effect laminate flooring. Built in under stairs storage cupboard. **KITCHEN/DINER:** 15'1 x 9'6 Window to rear aspect. Door leading to rear garden. A range of floor fitted and wall mounted cream units with worktops over. Integrated dishwasher, washing machine and fridge freezer. Gas powered Range cooker with extractor hood above.