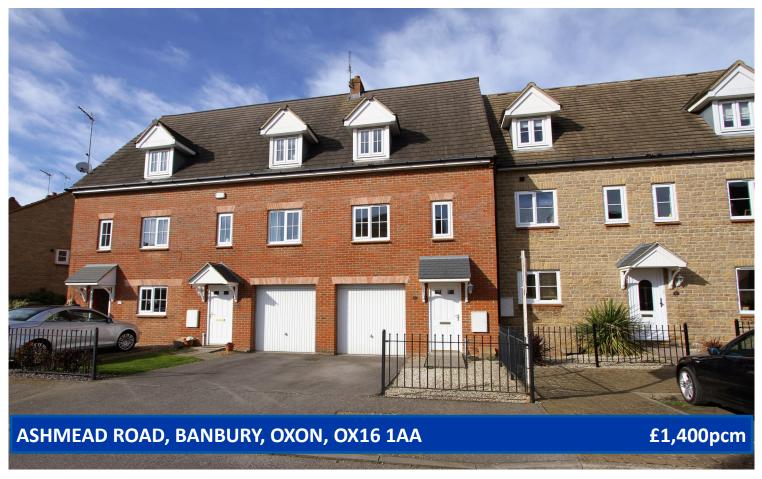

# STEPPING STONES

3-4 Horsefair • Banbury • Oxfordshire • OX16 0AA **Telephone:** 01295 275909 • **Email:** info@steppingstonesletting.com

A tastefully presented and modern three bedroom town house offering gas central heating, a single garage, white goods and an en suite to the master bedroom. The property is situated on a popular residential development close to local amenities. EPC Rating: C. **Available: 21st June.** 

- 3 Bedrooms
- 2 Bathrooms
- Gas central heating
- Single garage

- Enclosed rear garden
- Popular location

RENT: £ 1,400.00

TOTAL DEPOSIT: £ 1,615.38

HOLDING DEPOSIT: £ 323.07

Holding deposit is payable when the application is made and is deducted from the initial rent if the application is successful.