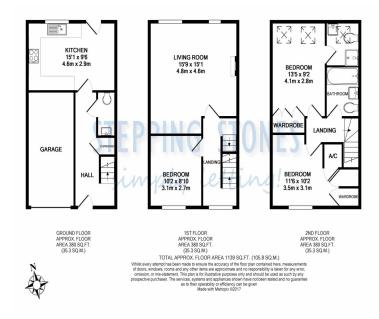

# **GROUND FLOOR**

**ENTRANCE HALL:** Door to front aspect. Built in storage cupboard. Door through to garage. Wood effect laminate flooring. Built in under stairs storage cupboard. **KITCHEN/DINER:** 15'1 x 9'6 Window to rear aspect. Door leading to rear garden. A range of floor fitted and wall mounted cream units with worktops over. Integrated dishwasher, washing machine and fridge freezer. Gas powered Range cooker with extractor hood above.

#### **FIRST FLOOR**

**LOUNGE:** 15'9 x 15'1 Two windows to rear aspect. Gas fireplace

BEDROOM THREE: 10'2 x 8'10 Window to front aspect.

## **SECOND FLOOR**

**BEDROOM TWO:** 11'6 x 10'2 Window to front aspect. Built in wardrobe, storage cupboard and airing cupboard.

**BEDROOM ONE:** 13'5 x 9'2 Two Velux style windows to

rear aspect. Built in wardrobes.

**EN SUITE:** With white suite comprising shower cubicle, wash hand basin and low level w/c. Velux style window. **BATHROOM:** White suite comprising bath with shower

over, wash hand basin and low level w/c.

**GARDEN:** Enclosed rear garden with a paved patio area.

**HEATING:** Gas central heating

**PARKING:** Single garage with power and light. Up and over door to front and internal door to hallway and

driveway parking for one vehicle.