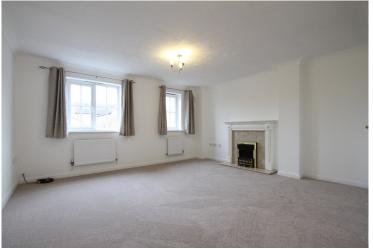

#### **FIRST FLOOR**

**LOUNGE:** 15'9 x 15'1 Two windows to rear aspect. Gas fireplace

BEDROOM THREE: 10'2 x 8'10 Window to front aspect.