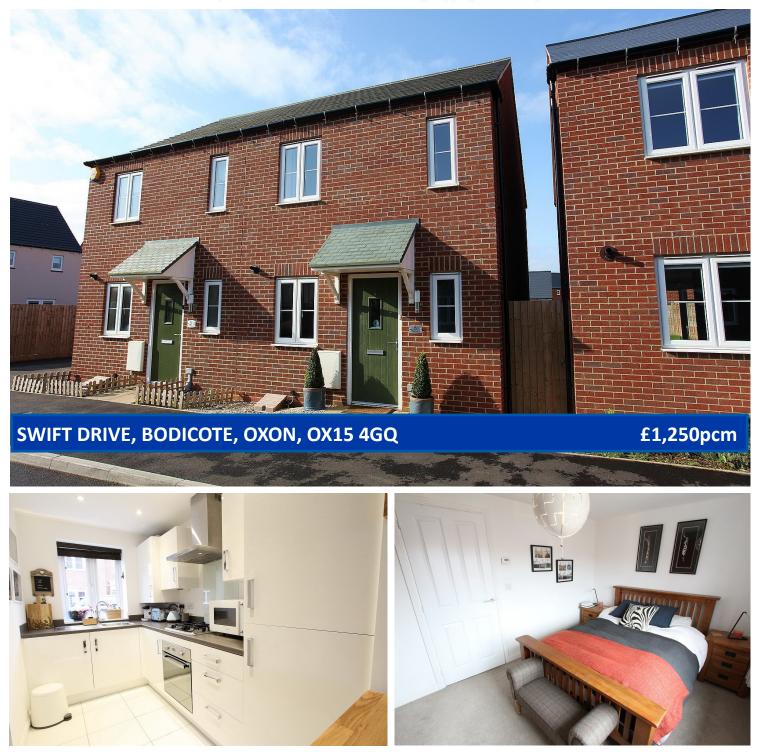

## **STEPPING STONES**

3-4 Horsefair • Banbury • Oxfordshire • OX16 0AA **Telephone:** 01295 275909 • **Email:** info@steppingstonesletting.com

An immaculately presented, partly furnished semi-detached house on the Longford Park estate. The property benefits from having gas central heating, enclosed rear garden and integrated kitchen appliances. EPC Rating: B. **Available: 14th June.** 

• 2 Bedrooms

- Allocated car parking
- Partly furnished

• 1 Bathroom

- Gas central heating
- Popular location

VAT No 906603831 Stepping Stones is the trading name Stepping Stones Letting Ltd Registered in England No 7108264 Registered Office: 2 Crossways Business Centre Bicester Road Kingswood Aylesbury Bucks HP180RA

| RENT:            | £ 1,250.00 |
|------------------|------------|
| TOTAL DEPOSIT:   | £ 1,442.30 |
| HOLDING DEPOSIT: | £ 288.46   |

Holding deposit is payable when the application is made and is deducted from the initial rent if the application is successful.