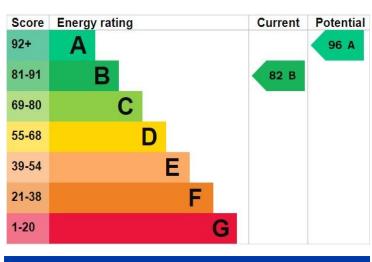

nes Letting Ltd Registered in England No 7108264 Registered Office: 2 Crossways Business Centre Bicester Road Kingswood Aylesbury Bucks HP180RA



APPROX. FLOOR APPROX. FLOOR AREA 318 SQ.FT. (29.5 SQ.M.) TOTAL APPROX. FLOOR AREA 635 SQ.FT. (59.0 SQ.M.) TOTAL APPROX. FLOOR AREA 635 SQ.FT. (59.0 SQ.M.) Whilst every attempt has been made to ensure the accuracy of the floor plan contained here, measurements of dors, windows, rooms and any other items are approximate and no responsibility is taken for any error, omission, or mis-statement. This plan is for illustrative purposes only and should be used as such by any prospective purchaser. The services, systems and appliances shown have not been tested and no guarantee as to their operability or efficiency can be given Made with Metropix ©2018



| RENT:            | £ 1,250.00 |
|------------------|------------|
| TOTAL DEPOSIT:   | £ 1,442.30 |
| HOLDING DEPOSIT: | £ 288.46   |

Holding deposit is payable when the application is made and is deducted from the initial rent if the application is successful.

**Please Note:** This is **non-refundable** should any relevant person (including any guarantor(s)) withdraw from the tenancy, fail a Right-to-Rent check, provide materially significant false or misleading information, or fail to sign their tenancy agreement (and / or Deed of Guarantee) within 15 calendar days (or other Deadline for Agreement as mutually agreed in writing). **BEDROOM ONE:** 13'4 x 9'9 Window to rear aspect. **BEDROOM TWO:** 13'4 x 8'4 Window to front aspect. Built in cupboard.

**BATHROOM**: 6'10 x 6'8 White s