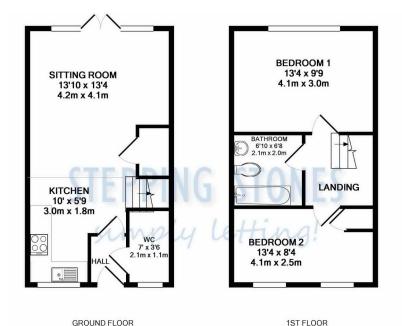

APPROX. FLOOR APPROX. FLOOR AREA 318 SQ.FT. (29.5 SQ.M.) TOTAL APPROX. FLOOR AREA 635 SQ.FT. (59.0 SQ.M.) TOTAL APPROX. FLOOR AREA 635 SQ.FT. (59.0 SQ.M.) Whilst every attempt has been made to ensure the accuracy of the floor plan contained here, measurements of dors, windows, rooms and any other items are approximate and no responsibility is taken for any error, omission, or mis-statement. This plan is for illustrative purposes only and should be used as such by any prospective purchaser. The services, systems and appliances shown have not been tested and no guarantee as to their operability or efficiency can be given Made with Metropix ©2018

**Please Note:** This is **non-refundable** should any relevant person (including any guarantor(s)) withdraw from the tenancy, fail a Right-to-Rent check, provide materially significant false or misleading information, or fail to sign their tenancy agreement (and / or Deed of Guarantee) within 15 calendar days (or other Deadline for Agreement as mutually agreed in writing). **BEDROOM ONE:** 13'4 x 9'9 Window to rear aspect. **BEDROOM TWO:** 13'4 x 8'4 Window to front aspect. Built in cupboard.

**BATHROOM**: 6'10 x 6'8 White suite comprising bath with shower over, wash hand basin and low level w/c. Tiled floors and walls.

**SITTING ROOM:** 13'10 x 13'4 Large French doors to rear aspect. Understair storage cupboard.

**KITCHEN:** 10' x 5'9 Window to front aspect. A range of floor and wall fitted units with worktops over. Four ring gas hob with electric oven below and extractor hood above. Integrated fridge/freezer and washing machine.

**W/C:**  $7 \times 3'6$  Window to front aspect. White suite comprising low level w/c and wash hand basin.

**GARDEN:** Enclosed garden laid to lawn with patio area. **PARKING:** Allocated car parking for one vehicle to the rear of the property.