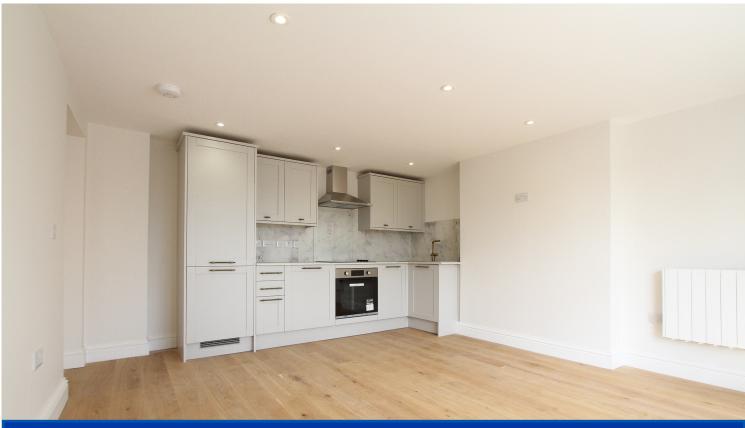

**BEDROOM TWO:** 14'10 x 10'0 Sash window to rear aspect.

KITCHEN/LOUNGE/DINER: 14'9 x 13'3 Sash window to rear aspect. Kitchen comprising floor and wall mounted units with worktops over, four ring electric hob with oven below and extractor hood above. Lamona integrated fridge/freezer, dishwasher and washer/dryer. HEATING: Electric heating PARKING: No allocated car parking COUNCIL TAX: Band B EPC RATING: E REFERENCE: 851