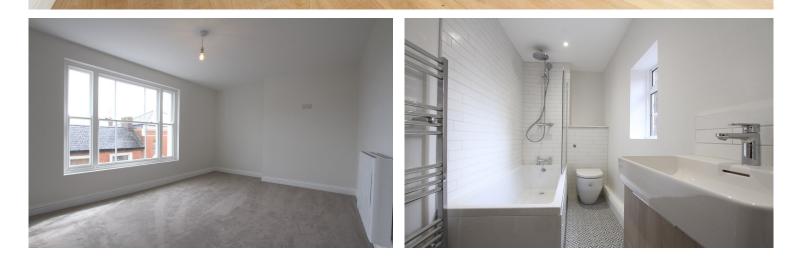

**BEDROOM ONE:** 17'4 x 10'3 Dual aspect sash windows. Built in airing cupboard.

**BATHROOM:** Window to front aspect. Modern white suite comprising low level w/c, basin vanity unit and bath with shower over. Heated towel radiator.

**BEDROOM TWO:** 14'10 x 10'0 Sash window to rear aspect.

KITCHEN/LOUNGE/DINER: 14'9 x 13'3 Sash window to rear aspect. Kitchen comprising floor and wall mounted units with worktops over, four ring electric hob with oven below and extractor hood above. Lamona integrated fridge/freezer, dishwasher and washer/dryer. HEATING: Electric heating PARKING: No allocated car parking COUNCIL TAX: Band B EPC RATING: E REFERENCE: 851