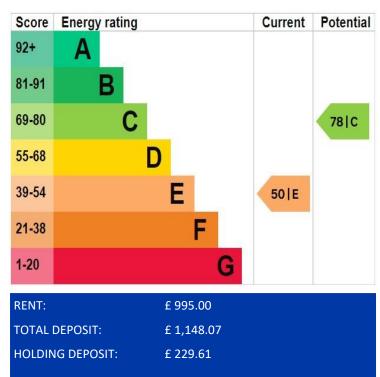

## **BUTCHERS ROW, BANBURY, OXON, OX16 5FB**

£995pcm

We are delighted to present this two bedroom luxury apartment situated on the top floor in Banbury town centre. The property has been renovated to a very high standard and benefits from being close to all amenities and integrated appliances. EPC Rating: E. **Available: Now.** 