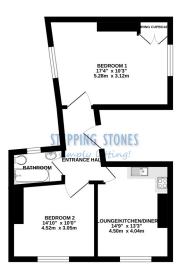

Holding deposit is payable when the application is made and is deducted from the initial rent if the application is successful.

**Please Note:** This is **non-refundable** should any relevant person (including any guarantor(s)) withdraw from the tenancy, fail a Right-to-Rent check, provide materially significant false or misleading information, or fail to sign their tenancy agreement (and / or Deed of Guarantee) within 15 calendar days (or other Deadline for Agreement as mutually agreed in writing). **ENTRANCE HALL:** Door to side aspect Intercom entry system.

**BEDROOM ONE:** 17'4 x 10'3 Dual aspect sash windows. Built in airing cupboard.

**BATHROOM:** Window to front aspect. Modern white suite comprising low level w/c, basin vanity unit and bath with shower over. Heated towel radiator.

**BEDROOM TWO:** 14'10 x 10'0 Sash window to rear aspect.

KITCHEN/LOUNGE/DINER: 14'9 x 13'3 Sash window to rear aspect. Kitchen comprising floor and wall mounted units with worktops over, four ring electric hob with oven below and extractor hood above. Lamona integrated fridge/freezer, dishwasher and washer/dryer. HEATING: Electric heating PARKING: No allocated car parking COUNCIL TAX: Band B EPC RATING: E REFERENCE: 851