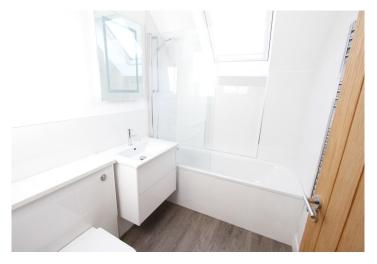

**BEDROOM TWO:** 11'4 x 8'2 uPVC Velux window to rear aspect. **BATHROOM:** uPVC Velux window to rear aspect. Modern white suite comprising low level w/c, wash hand basin with vanity unit below, LED vanity mirror and bath with shower over. Heated towel radiator. Amtico flooring.