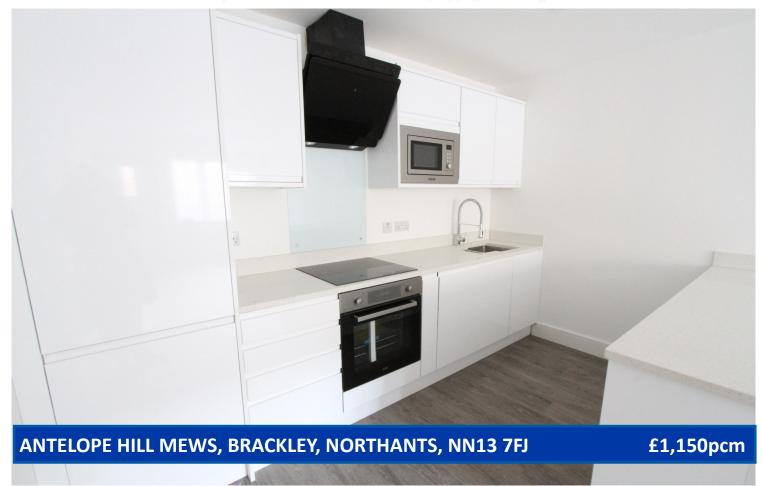

**ENTRANCE HALL:** Sound secure composite door to front aspect. **LOUNGE/KITCHEN:** 22'7 x 14'3 Open plan with uPVC window to front aspect. Integrated fridge/freezer, programmable oven, induction hob, microwave and dishwasher. Floor fitted and wall mounted white high gloss units with Quartz worktops over, breakfast bar and featured glass to splash back areas. Amtico flooring.