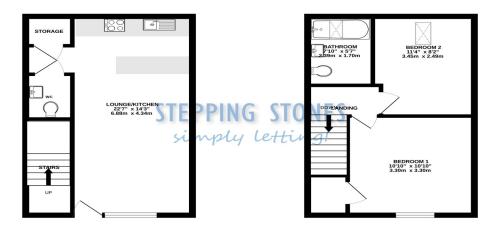

EPC Rating: B. Available: 27th May.

- 2 Bedrooms
- 1 Bathroom

- Allocated car parking
- Town centre location
- High specification
- Integrated appliances

TOTAL FLOOR AREA: 642 sq.ft. (59.7 sq.m.) approx.

Whilst every attempt has been made to ensure the accuracy of the floorplan contained here, measurements of doors, windows, rooms and any other items are approximate and no responsibility is taken for any error, omission or mis-statement. This plan is for illustrative purposes only and should be used as such by any prospective purchase. The services, systems and appliances shown there not been tested and no guarantee.

**ENTRANCE HALL:** Sound secure composite door to front aspect. **LOUNGE/KITCHEN:** 22'7 x 14'3 Open plan with uPVC window to front aspect. Integrated fridge/freezer, programmable oven, induction hob, microwave and dishwasher. Floor fitted and wall mounted white high gloss units with Quartz worktops over, breakfast bar and featured glass to splash back areas. Amtico flooring.

**UTILITY CUPBOARD:** Sound proof containing an A rated washer/dryer.

**DOWNSTAIRS W/C:** Modern low level w/c, wash hand basin with vanity unit and heated towel radiator.

**BEDROOM ONE:** 10'10 x 10'10 uPVC Window to front aspect. Built in storage cupboard.

**BEDROOM TWO:** 11'4 x 8'2 uPVC Velux window to rear aspect. **BATHROOM:** uPVC Velux window to rear aspect. Modern white suite comprising low level w/c, wash hand basin with vanity unit below, LED vanity mirror and bath with shower over. Heated towel radiator. Amtico flooring.