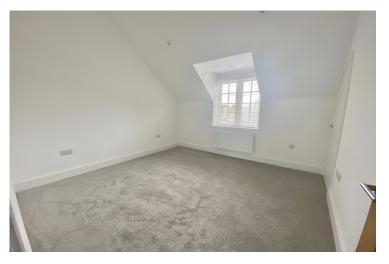

**UTILITY CUPBOARD:** Sound proof containing an A rated washer/dryer.

**DOWNSTAIRS W/C:** Modern low level w/c, wash hand basin with vanity unit and heated towel radiator.

**BEDROOM ONE:** 10'10 x 10'10 uPVC Window to front aspect. Built in storage cupboard.

**BEDROOM TWO:** 11'4 x 8'2 uPVC Velux window to rear aspect. **BATHROOM:** uPVC Velux window to rear aspect. Modern white suite comprising low level w/c, wash hand basin with vanity unit below, LED vanity mirror and bath with shower over. Heated towel radiator. Amtico flooring.