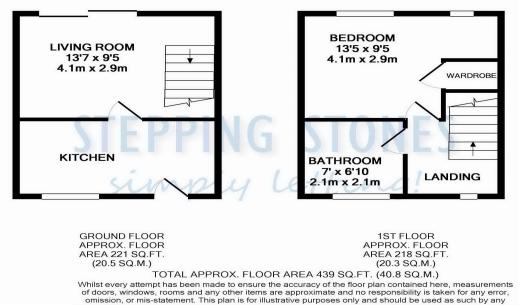

Holding deposit is payable when the application is made and is deducted from the initial rent if the application is successful.

**Please Note:** This is **non-refundable** should any relevant person (including any guarantor(s)) withdraw from the tenancy, fail a Right-to-Rent check, provide materially significant false or misleading information, or fail to sign their tenancy agreement (and / or Deed of Guarantee) within 15 calendar days (or other Deadline for Agreement as mutually agreed in writing). **BEDROOM ONE:** 13'5 x 9'5 Two windows to rear aspect. Built in storage cupboard.

**BATHROOM:** Window to front aspect. White suite comprising bath with shower over, wash hand basin and w/c. Lino flooring. Wall mounted vanity unit.

**LANDING:** Window to front aspect. Loft access. Stairs leading down to:

**LOUNGE:** 13'7 x 9'5 French doors leading to the rear garden.

**KITCHEN:** Window and door to front aspect. A range of cream floor fitted and wall mounted units with contrasting worktops over. Four ring electric hob with grill and oven below.

**PARKING:** Allocated car parking for one vehicle to the rear of the property.

**HEATING:** Gas central heating.

**GARDEN:** Rear garden laid to lawn with patio area and garden shed. Steps leading up to rear parking area. Front garden open plan laid to lawn. Built in storage cupboard to the right of the front door.

of doors, windows, rooms and any other items are approximate and no responsibility is taken for any error, omission, or mis-statement. This plan is for illustrative purposes only and should be used as such by any prospective purchaser. The services, systems and appliances shown have not been tested and no guarantee as to their operability or efficiency can be given Made with Metropix ©2016