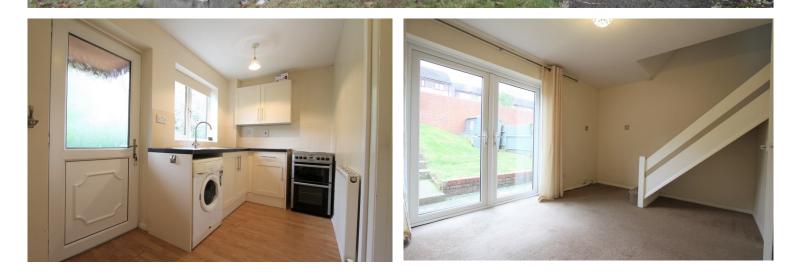

**LOUNGE:** 13'7 x 9'5 French doors leading to the rear garden.

**KITCHEN:** Window and door to front aspect. A range of cream floor fitted and wall mounted units with contrasting worktops over. Four ring electric hob with grill and oven below.