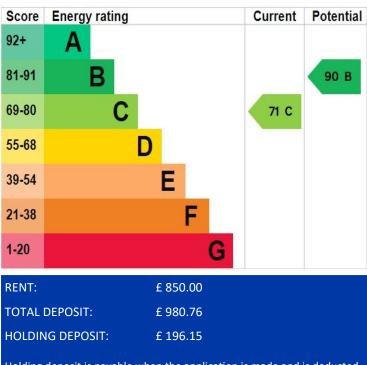

COUNCIL TAX: Band A EPC RATING: C REFERENCE: 431

Holding deposit is payable when the application is made and is deducted from the initial rent if the application is successful.

**Please Note:** This is **non-refundable** should any relevant person (including any guarantor(s)) withdraw from the tenancy, fail a Right-to-Rent check, provide materially significant false or misleading information, or fail to sign their tenancy agreement (and / or Deed of Guarantee) within 15 calendar days (or other Deadline for Agreement as mutually agreed in writing). **BEDROOM ONE:** 13'5 x 9'5 Two windows to rear aspect. Built in storage cupboard.