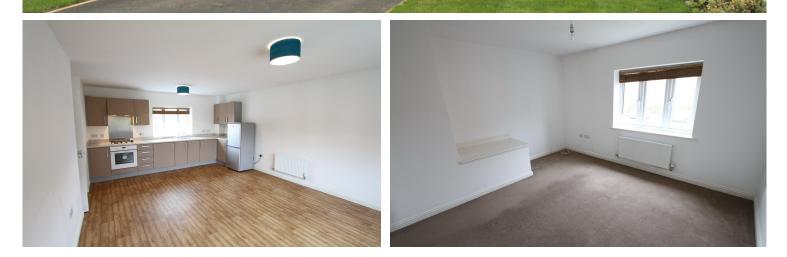

## **ENTRANCE HALL:** Door to front aspect with stairs leading up to:

**LOUNGE/KITCHEN/DINER:** 17'9 x 13'3 Dual aspect windows. With a range of modern floor and wall mounted units with worktops over. Four ring gas hob with oven below and extractor hood above. **BEDROOM ONE:** 12'1 x 11'7 Window to front aspect. BEDROOM TWO: 10'3 x 7'3 Window to front aspect. BATHROOM: Window to rear aspect. Comprising modern white suite of bath with shower over, wash hand basin and low level w/c. Wall mounted vanity cabinet.