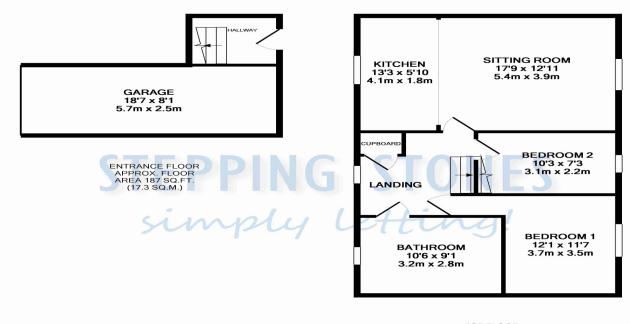

1ST FLOOR APPROX. FLOOR AREA 602 SQ.FT. (55.9 SQ.M.) TOTAL APPROX. FLOOR AREA 788 SQ.FT. (73.2 SQ.M.) and bas been made to ensure the accuracy of the floor plan contained to pro-Whilst every attempt has been made to ensure the accuracy of the floor plan contained here, measurements of doors, windows, rooms and any other items are approximate and no responsibility is taken for any error, omission, or mis-statement. This plan is for illustrative purposes only and should be used as such by any prospective purchaser. The services, systems and appliances shown have not been tested and no guarantee as to their operability or efficiency can be given Made with Metropix ©2015

## **ENTRANCE HALL:** Door to front aspect with stairs leading up to:

**LOUNGE/KITCHEN/DINER:** 17'9 x 13'3 Dual aspect windows. With a range of modern floor and wall mounted units with worktops over. Four ring gas hob with oven below and extractor hood above. **BEDROOM ONE:** 12'1 x 11'7 Window to front aspect. BEDROOM TWO: 10'3 x 7'3 Window to front aspect. BATHROOM: Window to rear aspect. Comprising modern white suite of bath with shower over, wash hand basin and low level w/c. Wall mounted vanity cabinet.

GARAGE: Single garage with storage area. One additional parking space in front of garage. **HEATING:** Gas central heating **COUNCIL TAX:** Band B EPC RATING: C **REFERENCE:** 725