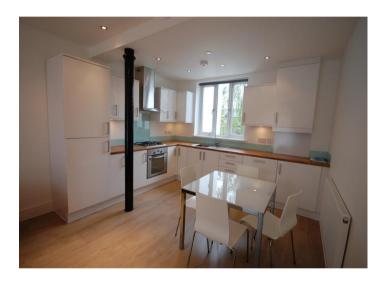

Two double bedroom flat situated in a modern mews development; a truly exceptional property which offers style and space, the property is offered with the highest of spec from the large modern fitted open plan kitchen/diner with polished white units and integrated appliances to the Villeroy and Boch bathroom. The property features a large family bath and shower room, two double bedrooms with hard wood flooring, alarm, entry system and utility cupboard. Located close to Seven Sisters Station (Piccadilly Line) with excellent access to the city. Furnished. Available 13th May 2019. \*Please note photos taken before current tenancy\*