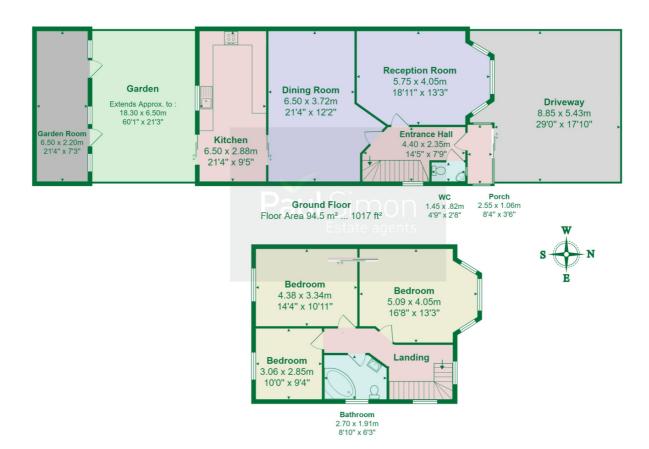

## Fords Grove, Winchmore Hill, N21

Paul Simon are pleased to offer to the market this 3-bedroom semi detached family home, overlooking the green area of Winchmore Hill Sports Club. The accommodation comprises front and rear reception rooms, large fitted kitchen/diner, three bedrooms, family bathroom, downstairs WC, and large garden with store room. Further benefits include wooden flooring, an open and wide extended reception room, double-glazing, and a large driveway which accommodates up to three cars! The property also comes with planning permission granted for further enhancements, including two extra bedrooms in the loft, and ground floor rear extension. Situated within walking distance to Winchmore Hill BR, as well as vast array of shops, cafés, bars, restaurants, and convenient stores. Transport links and popular schools are also nearby. Available Chain Free.\*VIEWING STRONGLY RECOMMENDED\*

## Asking Price £799,000

Floor Area 57.9 m² ... 623 ft²

This floor plan is produced in accordance with RICS Property Measurements Standards incorporating International Property Measurement Standards (IMPS2: Residential). The plan is for layout guidance only and not drawn to scale unless otherwise stated. Measurements and position of windows, door openings, rooms and any other items are approximate. Whilst all care is taken in the preparation of this plan, if any aspects of this plan are of specific importance, an independent inspection would be advised