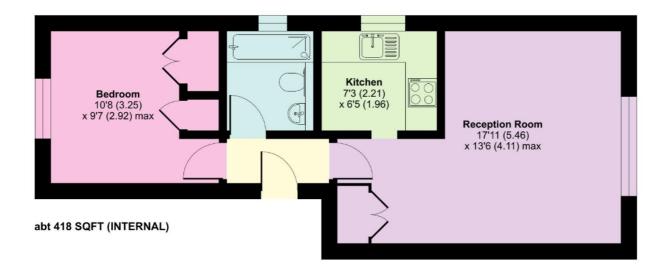

## Ainsley Close, London, N9

Paul Simon are pleased to present this stunning refurbished one-bedroom apartment, on the first floor of this wellmaintained purpose-built building. Located in a quiet residential turning bordering Bush Hill Park, Winchmore Hill & Edmonton. This property is ideal for first-time buyers or investors looking for a fantastic rental opportunity! The property comprises a spacious reception room, separate fully fitted kitchen, double bedroom with fitted wardrobes and modern fitted bathroom suite. Newly decorated and newly laminate flooring throughout. Additional benefits include double glazing, entry phone system and the property also comes with its own allocated parking space. You'll love the easy access to local transport links, connecting you to Enfield Town shopping centre as well as Bush Hill Park Station (0.8 miles) Edmonton Green station (0.9 miles) & Winchmore Hill Station (1.0 miles). Don't miss out on the opportunity to own a fantastic flat in a highly desirable location.