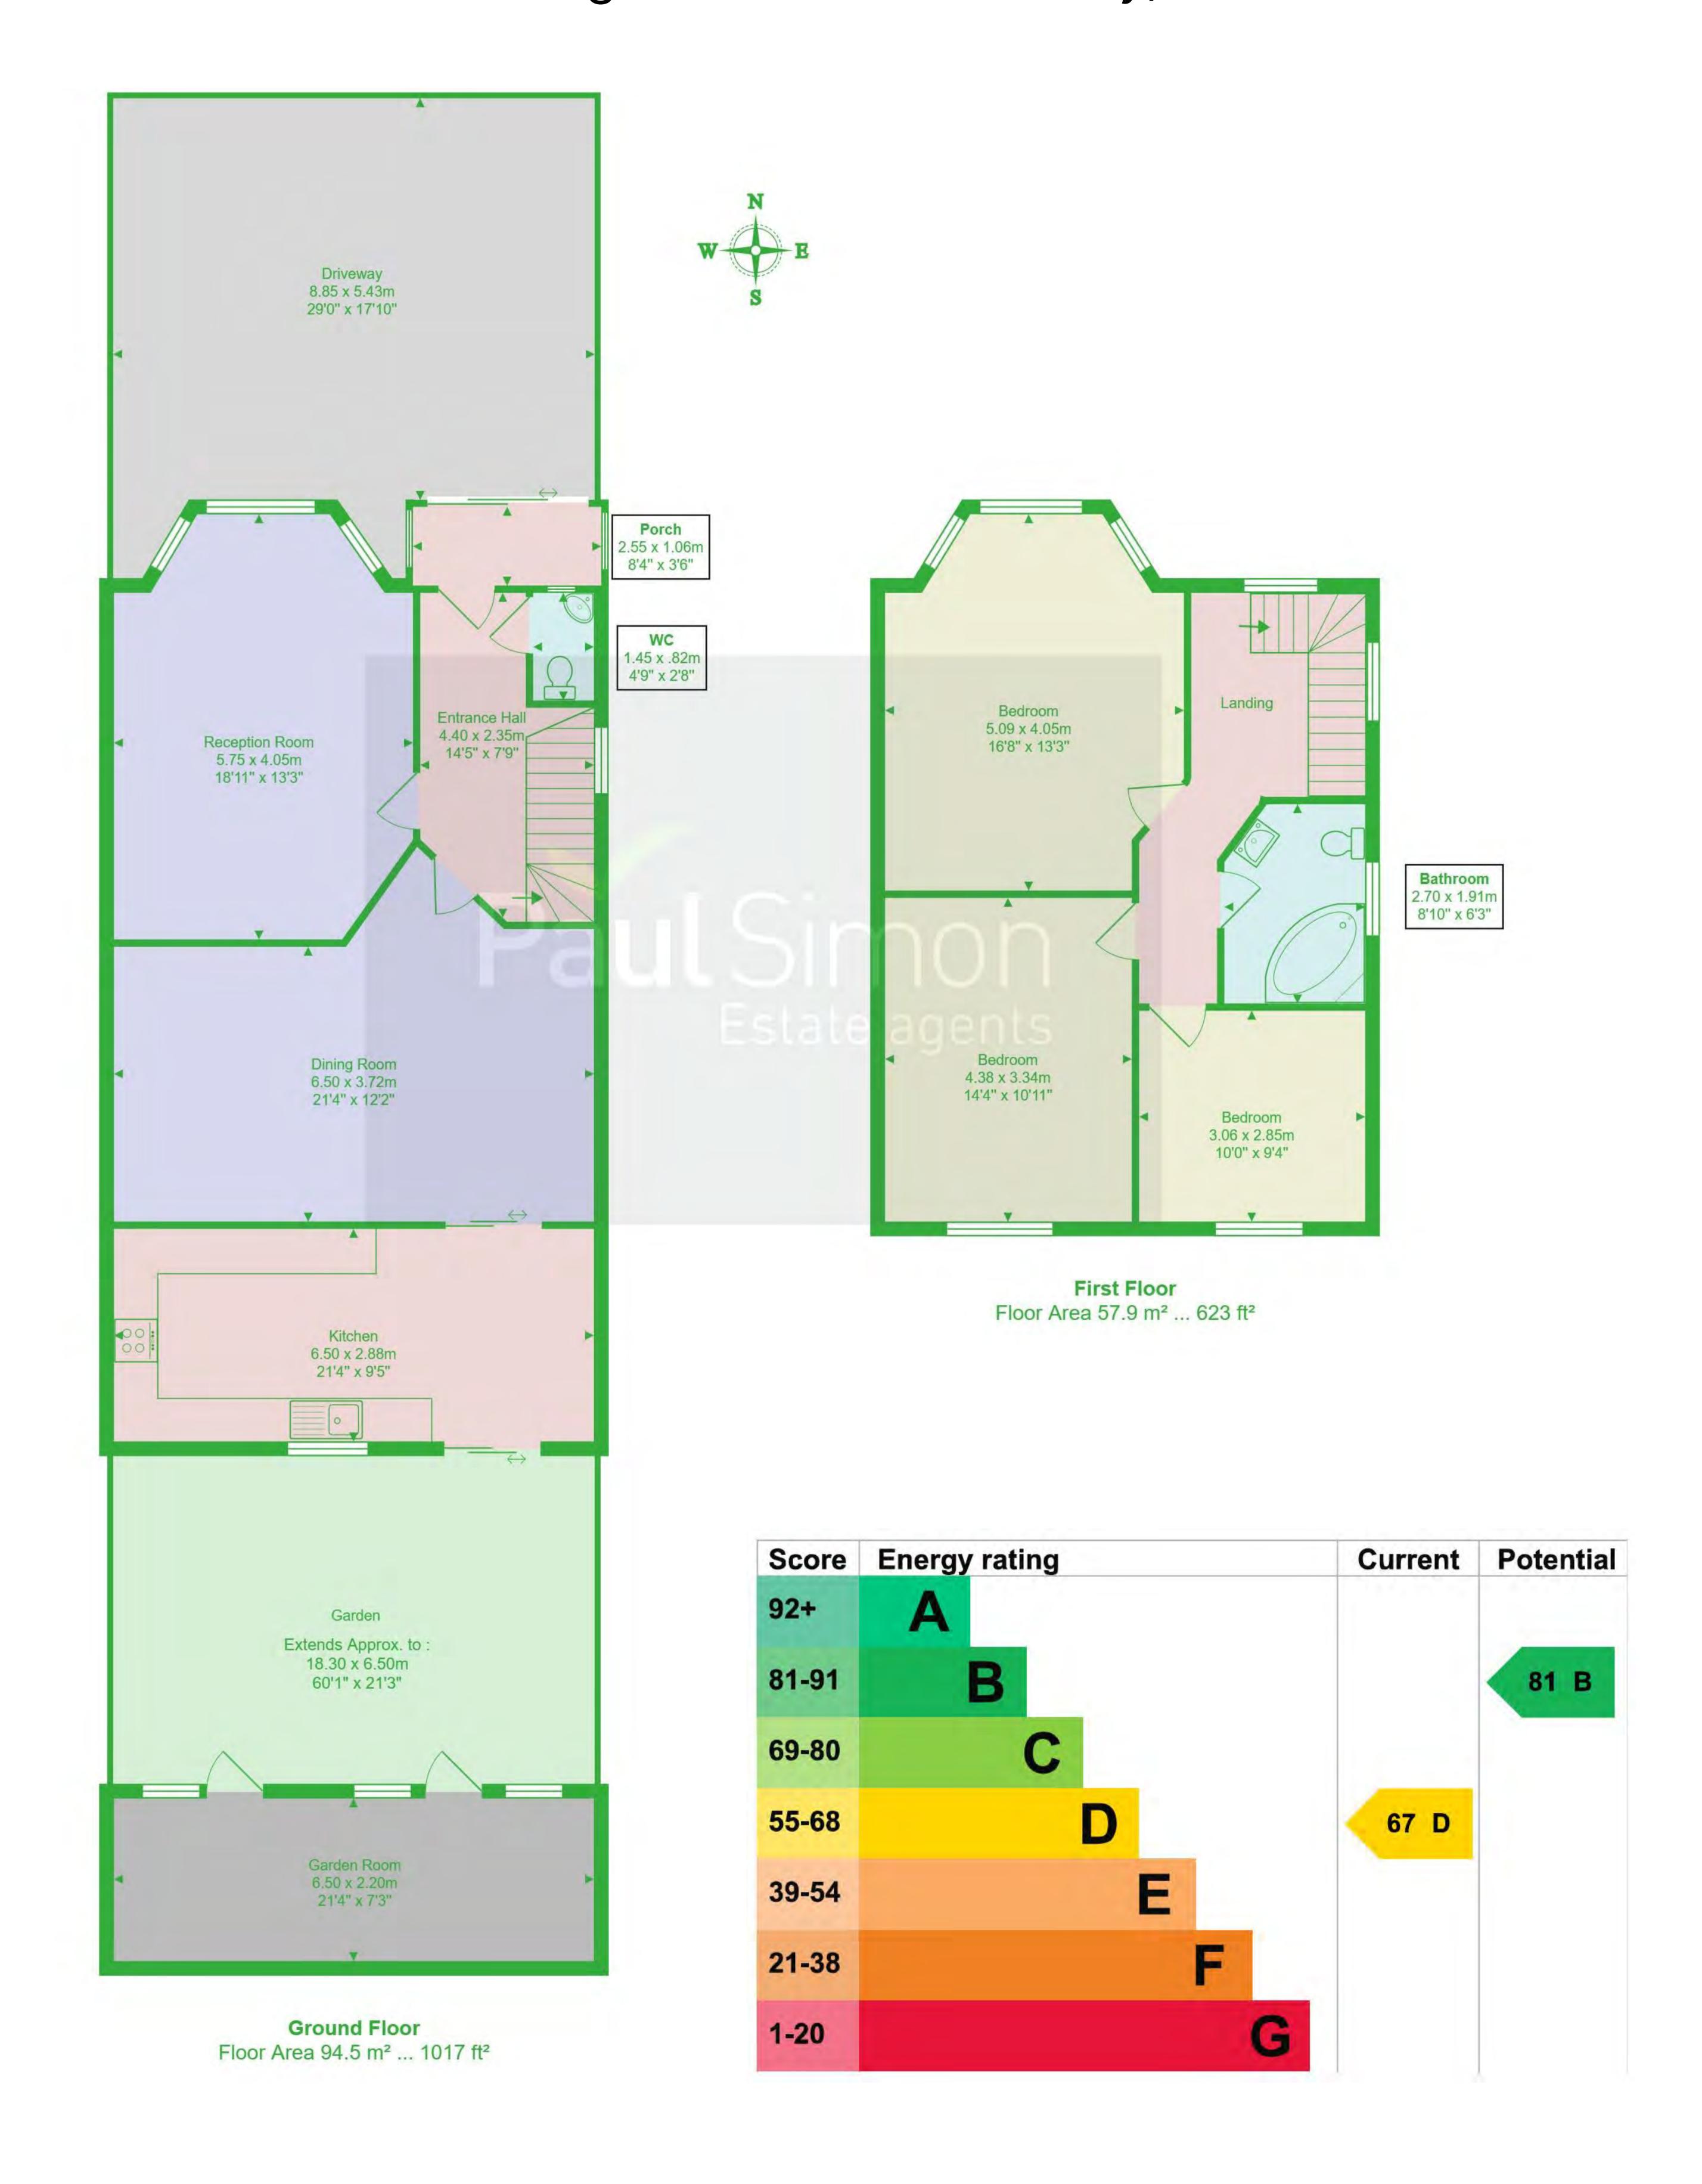

## Fords Grove, N21

Paul Simon are pleased to offer to the market this 3-bedroom semi detached family home. The accommodation comprises front and rear reception rooms, large, fitted kitchen/diner, three bedrooms, family bathroom, downstairs WC, and large garden with store room.

Further benefits include wooden flooring, an open and wide extended reception room, double-glazing, and a large driveway which accommodates up to three cars! The property also comes with planning permission granted for further enhancements, including two extra bedrooms in the loft, and ground floor rear extension.

## Approximate Gross Internal Area = 152.4 m<sup>2</sup> (Excluding Garden and Driveway)