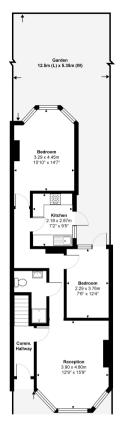

## \*One week free rent period\*

Ground floor garden flat located on the sought after Haringey Ladder. The property consists of large reception room with period features, separate modern fully fitted kitchen with integrated appliances and gas hob, shower room / W.C and two double bedrooms. The property includes sole use of 60ft south facing garden and benefits from solid wood floor throughout. The property is within walking distance to both Turnpike Lane tube station (Piccadilly Line) and Hornsey BR Station.