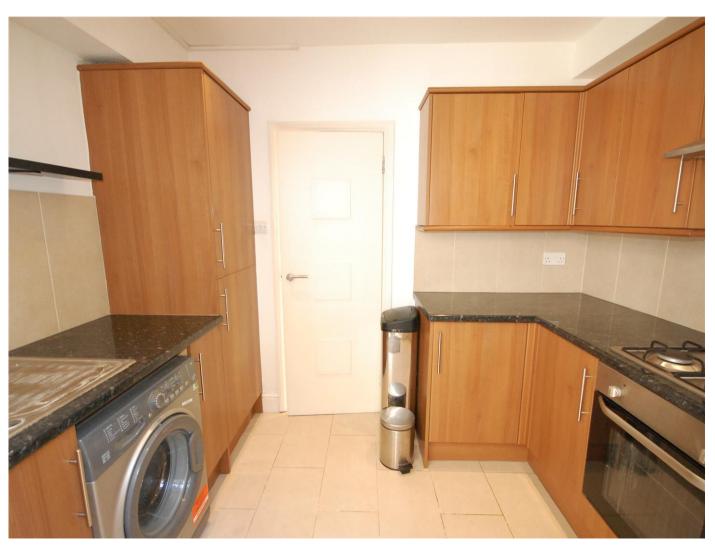

## \*One week free rent period\*

Ground floor garden flat located on the sought after Haringey Ladder. The property consists of large reception room with period features, separate modern fully fitted kitchen with integrated appliances and gas hob, shower room / W.C and two double bedrooms. The property includes sole use of 60ft south facing garden and benefits from solid wood floor throughout. The property is within walking distance to both Turnpike Lane tube station (Piccadilly Line) and Hornsey BR Station.