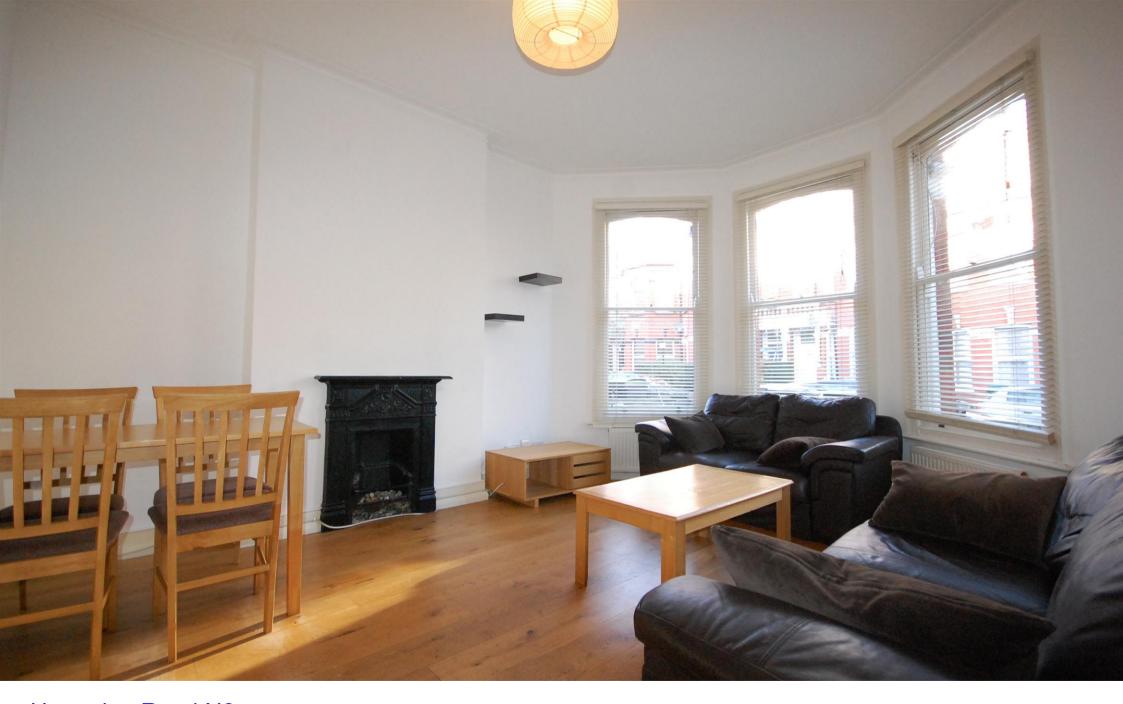

## \*One week free rent period\*

Ground floor garden flat located on the sought after Haringey Ladder. The property consists of large reception room with period features, separate modern fully fitted kitchen with integrated appliances and gas hob, shower room / W.C and two double bedrooms. The property includes sole use of 60ft south facing garden and benefits from solid wood floor throughout. The property is within walking distance to both Turnpike Lane tube station (Piccadilly Line) and Hornsey BR Station.