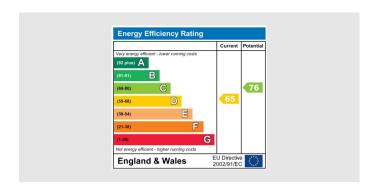

## \*One week free rent period\*

Ground floor garden flat located on the sought after Haringey Ladder. The property consists of large reception room with period features, separate modern fully fitted kitchen with integrated appliances and gas hob, shower room / W.C and two double bedrooms. The property includes sole use of 60ft south facing garden and benefits from solid wood floor throughout. The property is within walking distance to both Turnpike Lane tube station (Piccadilly Line) and Hornsey BR Station.