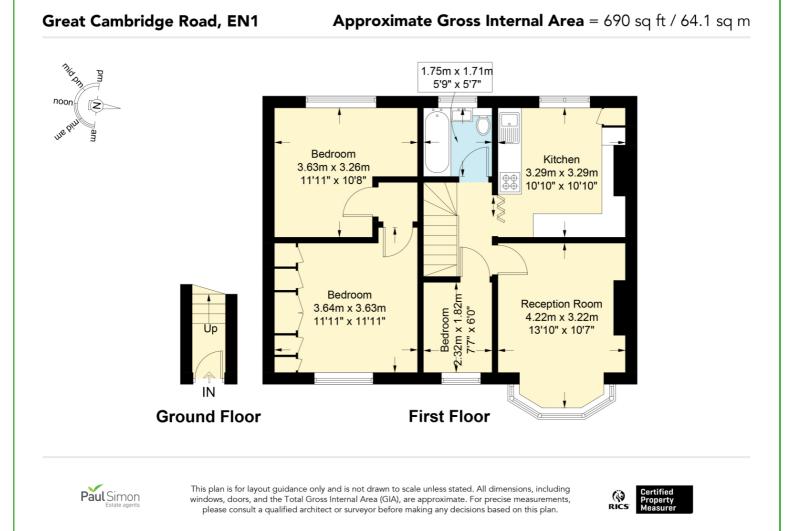

## Offers in the region of £350,000

Great Cambridge Road, Enfield, EN1

THREE bedroom first-floor apartment situated by the A10 for quick access to the M25. The property offers a blend of comfort and style and approximately 690 sq. ft of internal living space. The property comprises three bedrooms, spacious reception, modern kitchen/diner, and family bathroom. Well located for Enfield Town centre, Enfield Retail Park, and easy access to A10, M25 and Bush Hill Park, & Southbury Road Stations. The property is offered in good order, with high ceilings, wooden flooring throughout, and double-glazed windows. Available Chain Free.