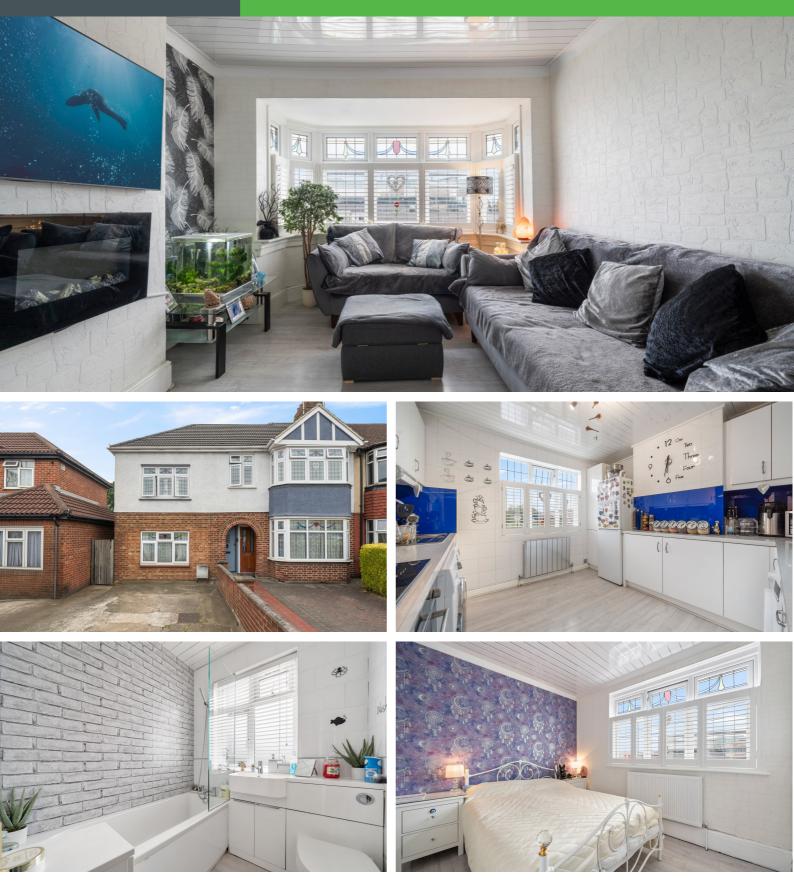

## Offers in the region of £350,000

Great Cambridge Road, Enfield, EN1

THREE bedroom first-floor apartment situated by the A10 for quick access to the M25. The property offers a blend of comfort and style and approximately 690 sq. ft of internal living space. The property comprises three bedrooms, spacious reception, modern kitchen/diner, and family bathroom. Well located for Enfield Town centre, Enfield Retail Park, and easy access to A10, M25 and Bush Hill Park, & Southbury Road Stations. The property is offered in good order, with high ceilings, wooden flooring throughout, and double-glazed windows. Available Chain Free.