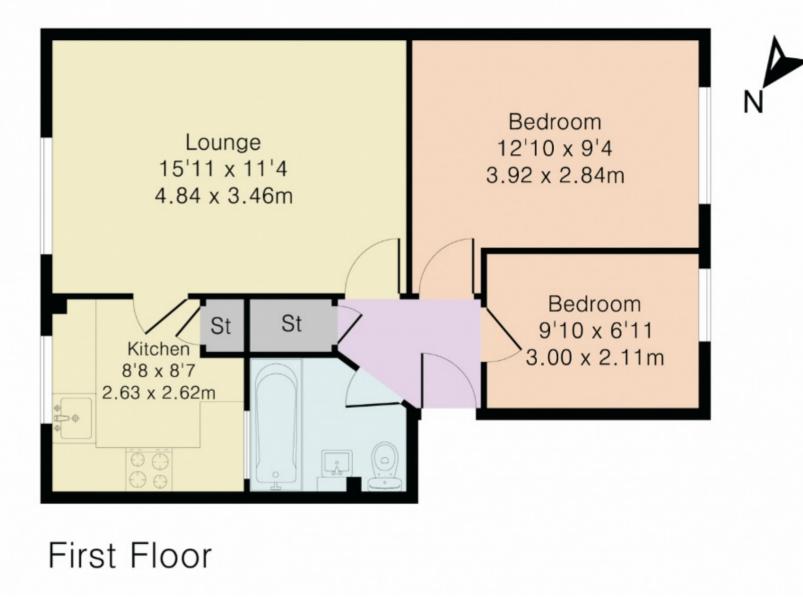

## Approximate Gross Internal Area 538 sq ft - 50 sq m

Address: Queens Avenue, N21

Tel : 020 8800 1155 Email : info@paul-simon.co.uk Address : 786-788 Green Lanes, Winchmore Hill, N21 3RE