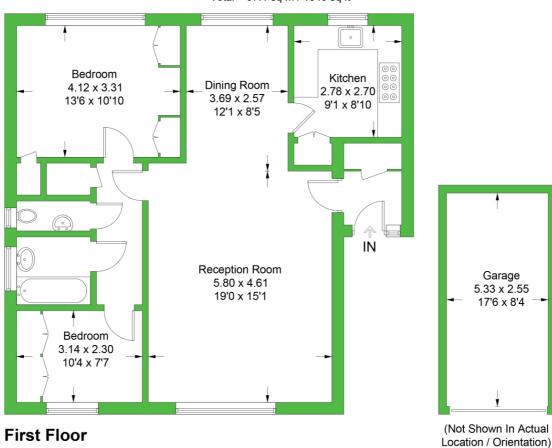

## Flat 3 The Pines Chase Road London, N14 4EX

Approximate Gross Internal Area = 83.5 sq m / 899 sq ft Garage = 13.6 sq m / 146 sq ft Total = 97.1 sq m / 1045 sq ft

Illustration for identification purposes only, measurements are approximate, not to scale. floorplansUsketch.com © (ID1111854)