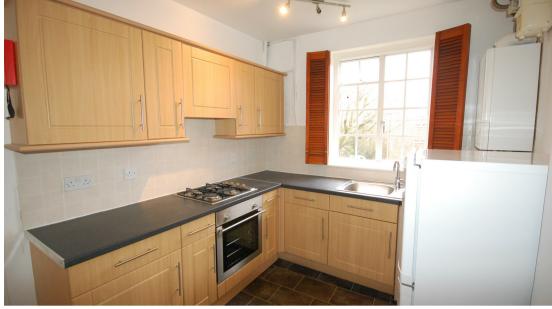

## £1,600 pcm Haslemere Road, Crouch End, London, N8

One bedroom apartment Fitted kitchen Gas central heating Available 7th August 2024 Large reception room Bathroom with three-piece suite Unfurnished Fitted wardrobes Double bedroom Short distance to Crouch Hill BR Station \*Please note photos taken before previous tenancy\* One-bedroom purpose-built apartment located within a few minutes` walk to Crouch End Broadway. The property comprimises a large reception room, fitted kitchen, double bedroom with fitted wardrobes and bathroom with three-piece suite. Short walk to Crouch Hill BR Station. Unfurnished. Available 7th August 2024.