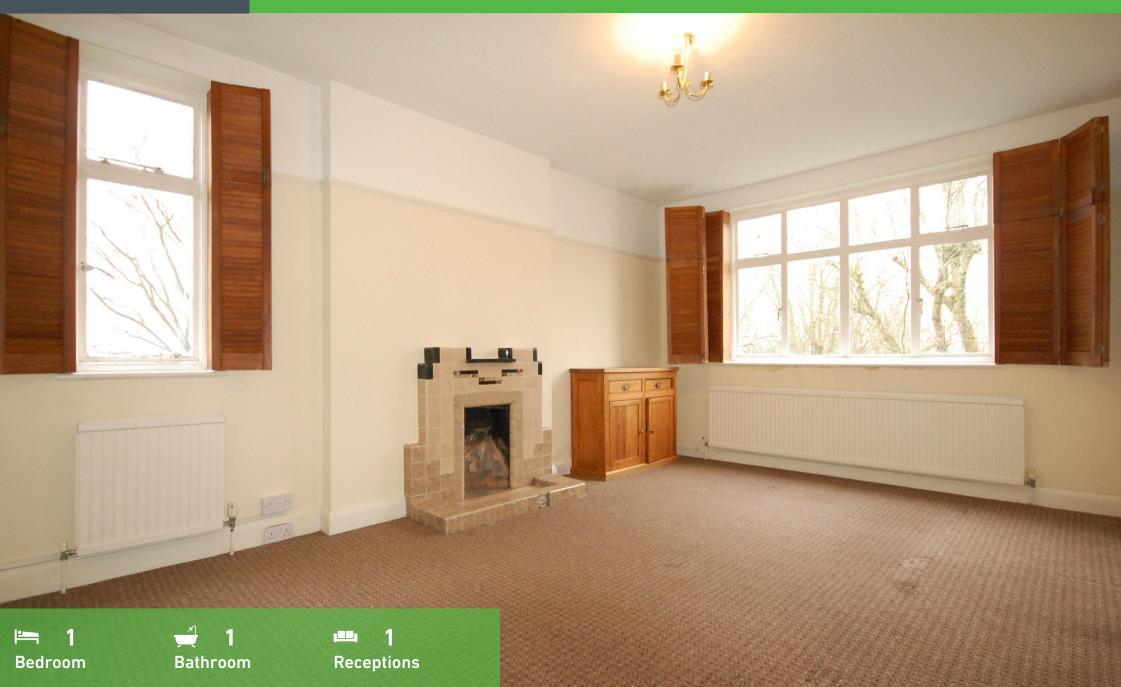

## £1,600 pcm Haslemere Road, Crouch End, London, N8

One bedroom apartment Fitted kitchen Gas central heating Available 7th August 2024 Large reception room Bathroom with three-piece suite Unfurnished Fitted wardrobes Double bedroom Short distance to Crouch Hill BR Station \*Please note photos taken before previous tenancy\* One-bedroom purpose-built apartment located within a few minutes` walk to Crouch End Broadway. The property comprimises a large reception room, fitted kitchen, double bedroom with fitted wardrobes and bathroom with three-piece suite. Short walk to Crouch Hill BR Station. Unfurnished. Available 7th August 2024.