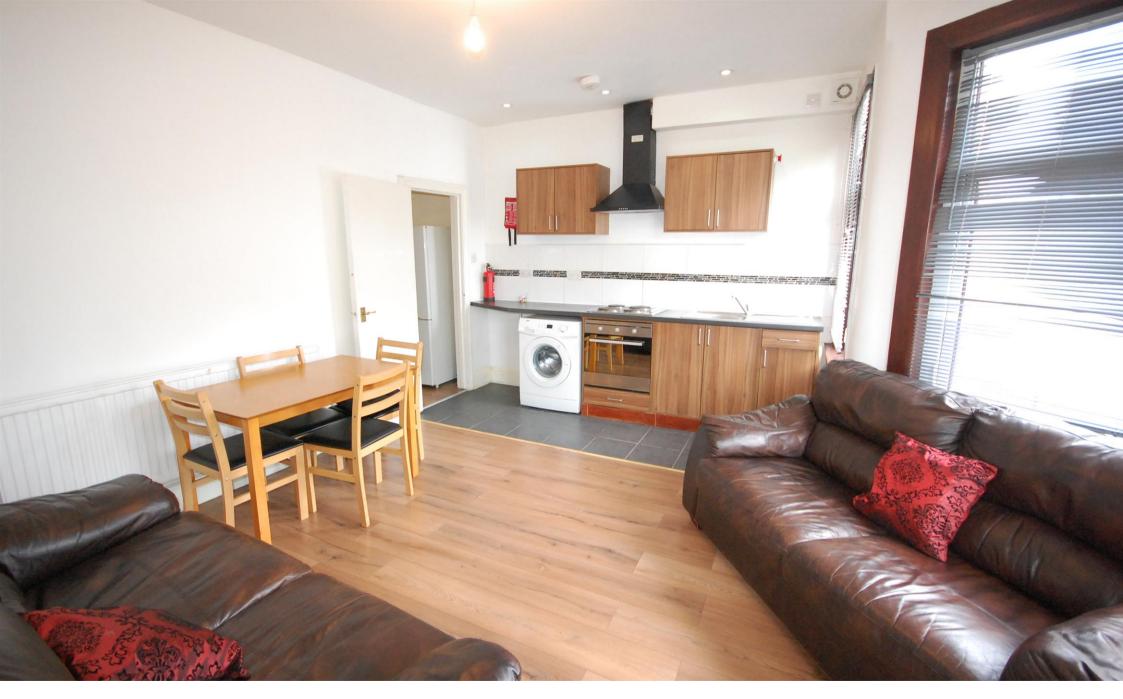

## \*Please note photos + video taken before current tenancy\*

Two-bedroom flat on first floor in converted Victorian house. Accommodation comprises open plan reception/kitchen (fully fitted with electric oven / hob, washing machine, and fridge/freezer), two very good sized double bedrooms, bathroom with shower and separate WC. Further benefits include double glazed windows and hard wood flooring. The property is situated within close proximity of Turnpike Lane tube (Piccadilly line) 0.4m and all the shops, bars, restaurants of Wood Green High Road and Shopping City.

- Turnpike Lane
- Flat
- Furnished Property
- 2 Bedrooms
- 1 Reception
- 1 Bathroom
- Power Shower
- Luxury Fitted Kitchen