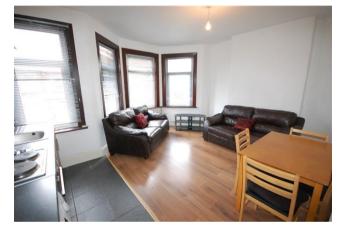

## \*Please note photos + video taken before current tenancy\*

Two-bedroom flat on first floor in converted Victorian house. Accommodation comprises open plan reception/kitchen (fully fitted with electric oven / hob, washing machine, and fridge/freezer), two very good sized double bedrooms, bathroom with shower and separate WC. Further benefits include double glazed windows and hard wood flooring. The property is situated within close proximity of Turnpike Lane tube (Piccadilly line) 0.4m and all the shops, bars, restaurants of Wood Green High Road and Shopping City.

- Turnpike Lane
- Flat
- Furnished Property
- 2 Bedrooms
- 1 Reception
- 1 Bathroom
- Power Shower
- Luxury Fitted Kitchen