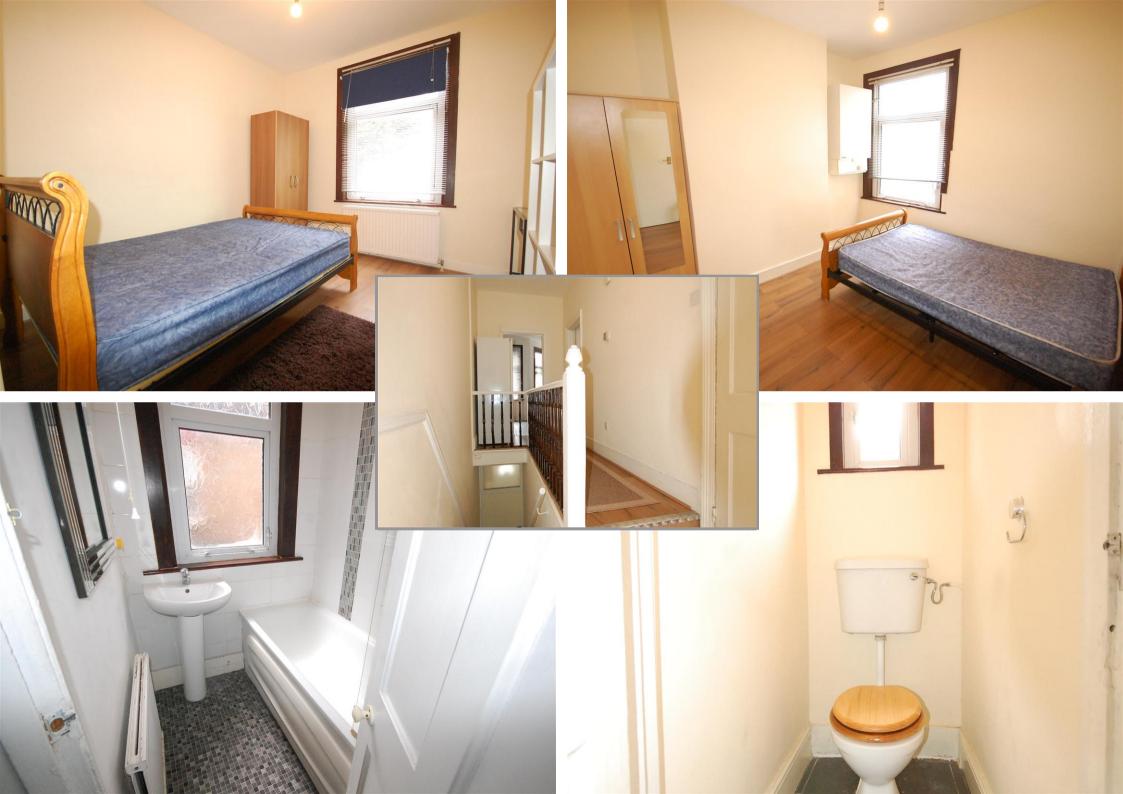

## \*Please note photos + video taken before current tenancy\*

Two-bedroom flat on first floor in converted Victorian house. Accommodation comprises open plan reception/kitchen (fully fitted with electric oven / hob, washing machine, and fridge/freezer), two very good sized double bedrooms, bathroom with shower and separate WC. Further benefits include double glazed windows and hard wood flooring. The property is situated within close proximity of Turnpike Lane tube (Piccadilly line) 0.4m and all the shops, bars, restaurants of Wood Green High Road and Shopping City.

- Turnpike Lane
- Flat
- Furnished Property
- 2 Bedrooms
- 1 Reception
- 1 Bathroom
- Power Shower
- Luxury Fitted Kitchen