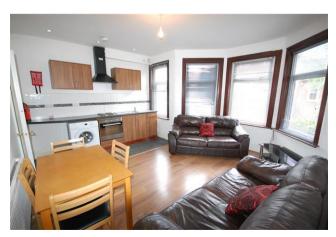

## \*Please note photos + video taken before current tenancy\*

Two-bedroom flat on first floor in converted Victorian house. Accommodation comprises open plan reception/kitchen (fully fitted with electric oven / hob, washing machine, and fridge/freezer), two very good sized double bedrooms, bathroom with shower and separate WC. Further benefits include double glazed windows and hard wood flooring. The property is situated within close proximity of Turnpike Lane tube (Piccadilly line) 0.4m and all the shops, bars, restaurants of Wood Green High Road and Shopping City.

- Turnpike Lane
- Flat
- Furnished Property
- 2 Bedrooms
- 1 Reception
- 1 Bathroom
- Power Shower
- Luxury Fitted Kitchen