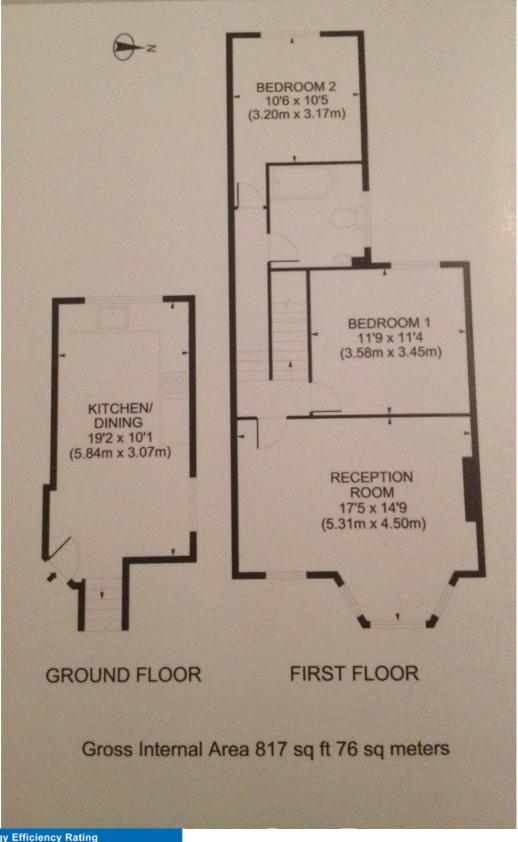

## **Property Description**

Spacious 817sq ft split level two double bedroom flat situated on Wightman Road and located on the much sought after Harringay Ladder. Consisting of two very good size double bedrooms, large bright separate reception room with double glazed sash windows & bay window. Space for a desk in either the dining or lounge area. Modern bathroom with three-piece suite and fully fitted spacious kitchen with gas hob, integrated appliances and dining area. Further benefits include gas central heating, double glazing, and high ceilings. The property is located within a short distance to Green Lanes N4 with various popular restaurants, shops and Harringay shopping arena. Excellent transport links to Central London including Manor House tube (Piccadilly line) and Haringey Green Lanes BR Unfurnished. Available 15th August 2024.