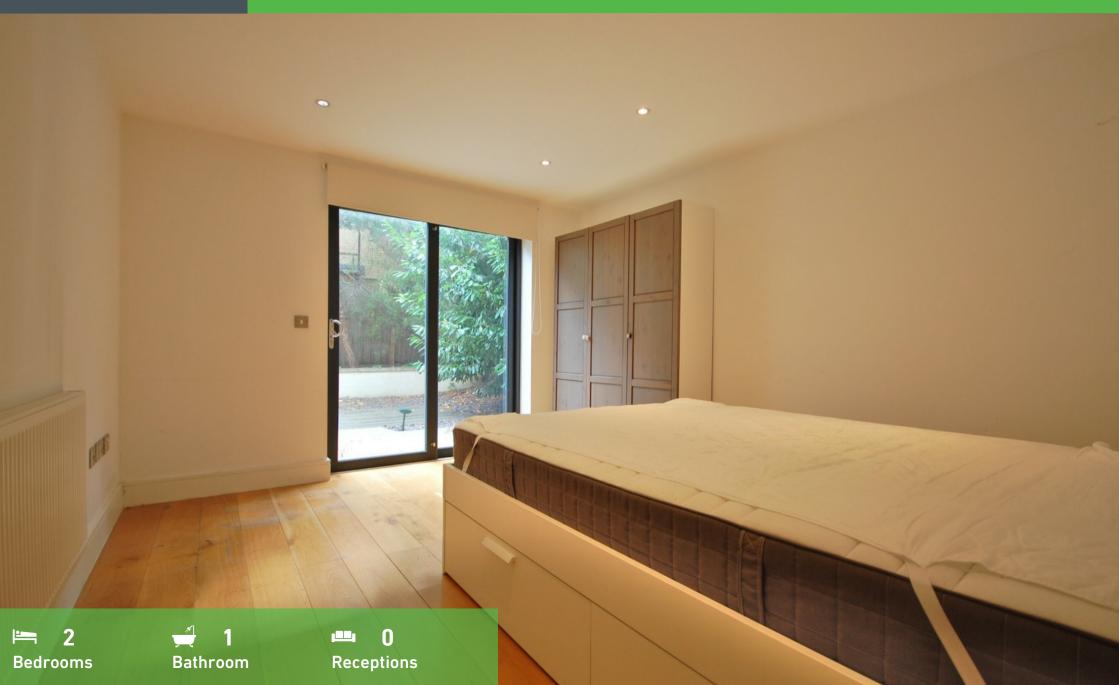

Reception room leading front garden

Master bedroom to private rear garden

High quality furnishings

Furnished ground floor flat

Hard wood flooring
Video entry phone
Private rear garden (LARGE)
Available now!

Modern open plan kitchen
2 double bedroom
Short distance to Wood Green

A contemporary and stylish TWO DOUBLE bedroom apartment located in Wood Green. The property compromises open plan reception/kitchen (modern fully fitted with all appliances) & doors to garden area, two double bedrooms with doors from master bedroom to private rear garden, and luxury bathroom. Further benefits include hard wood flooring, video entry phone, gas central heating, and a spacious hallway. Situated within a short walk to Wood Green tube (Piccadilly Line) as well as the Shopping City, Cinema Complex, and all the shops, bars restaurants all on your doorstep. Furnished. Available now!