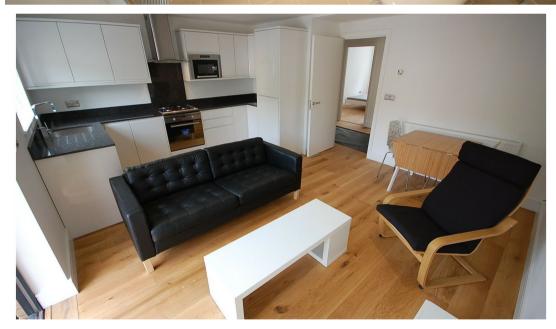

Reception room leading front garden

Master bedroom to private rear garden

High quality furnishings

Furnished ground floor flat

Hard wood flooring
Video entry phone
Private rear garden (LARGE)
Available now!

Modern open plan kitchen
2 double bedroom
Short distance to Wood Green

A contemporary and stylish TWO DOUBLE bedroom apartment located in Wood Green. The property compromises open plan reception/kitchen (modern fully fitted with all appliances) & doors to garden area, two double bedrooms with doors from master bedroom to private rear garden, and luxury bathroom. Further benefits include hard wood flooring, video entry phone, gas central heating, and a spacious hallway. Situated within a short walk to Wood Green tube (Piccadilly Line) as well as the Shopping City, Cinema Complex, and all the shops, bars restaurants all on your doorstep. Furnished. Available now!