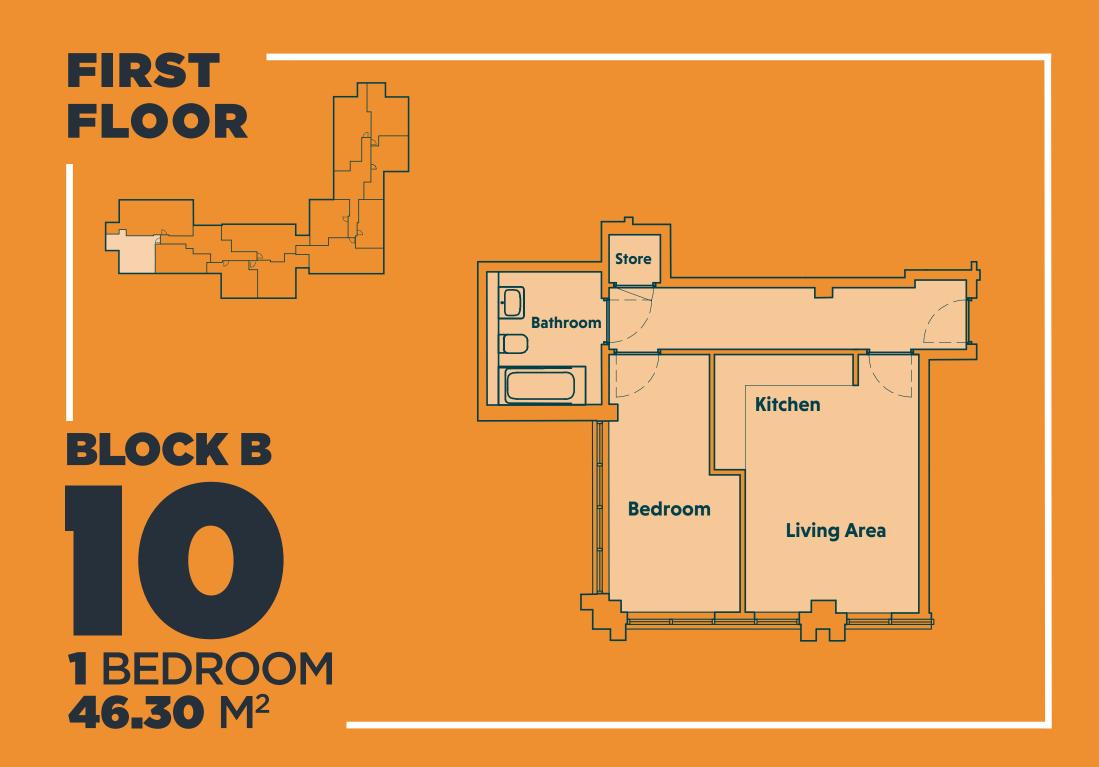

The apartments in Woodview are being sold on a leasehold basis as it is usual practice for apartments, and importantly, this facilitates mutual rights between occupants of shared buildings such as this.

Our apartments are offered for sale with a 999 year Peppercorn Lease with **no ground rent payable** as each new owners will acquire a 1/34 share in the Management Company.

When all 34 properties are sold, the Freeholder (our client) will pass the Freehold to the Management Company, which is effectively ALL of the owners at Woodview who will therefore have full control of their development.







## PROPERTY AVAILABLE



# GROUND FLOOR

## **BLOCK A**

## 2 BEDROOM 67.10 M<sup>2</sup>





## PROPERTY AVAILABLE



6

## FIRST **FLOOR**

**BLOCK A** 

66.50 M<sup>2</sup>



















### PROPERTY **AVAILABLE SECOND FLOOR**



# SECOND FLOOR

En suite Bedroom 1 Bathroom Bedroom 2 Store **Living Area Kitchen** 

**1** BEDROOM 66.50 M<sup>2</sup>

**BLOCK A** 





## WOODVIEW

## APARTMENTS

PROPERTY PERSPECTIVE

#### 0161 929 3740

enquiries@thepropertyperspective.co.uk thepropertyperspective.co.uk

Materials, exterior finishes, elevation treatments and specification may vary. All dimensions quoted are approximate and whilst the information in this brochure is believed to be correct it is issued for the guidance of purchasers only and does not form part of any contract or agreement. Photography is for illustration purposes only. Please check with our Sales Representative for further details.