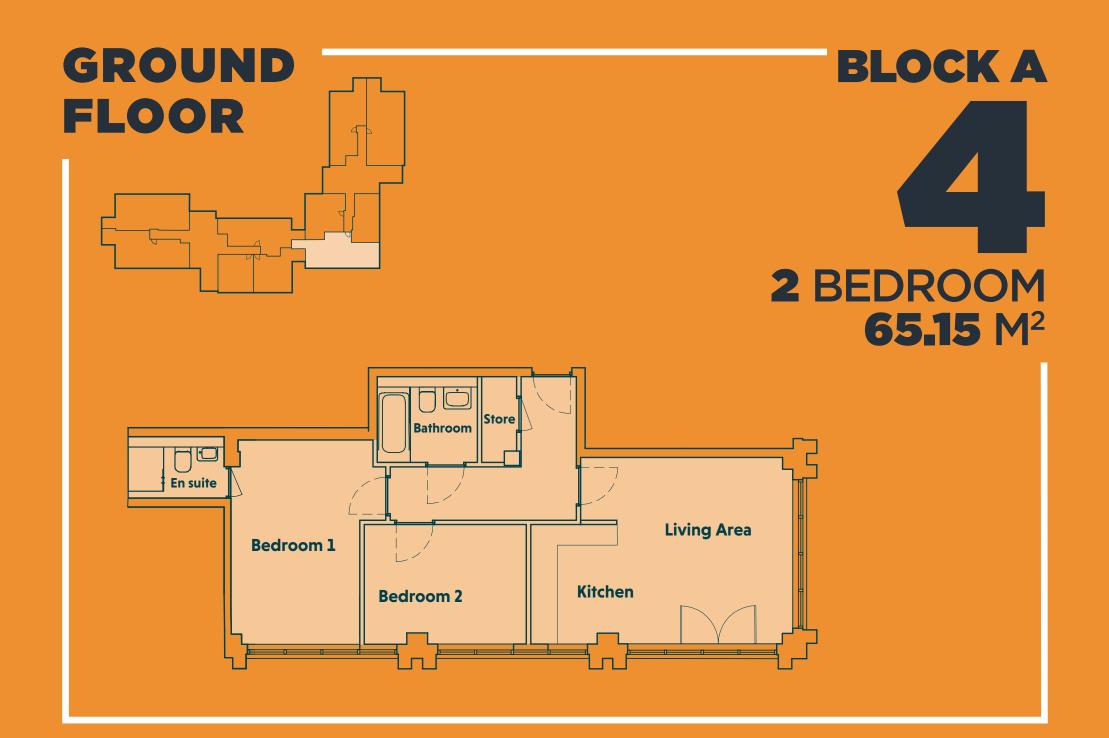

re has been much in the media of late relating to Leasehold properties and escalating Ground Rents.

The apartments in Woodview are being sold on a leasehold basis as it is usual practice for apartments, and importantly, this facilitates mutual rights between occupants of shared buildings such as this.

Our apartments are offered for sale with a 999 year Peppercorn Lease with **no ground rent payable** as each new owners will acquire a 1/34 share in the Management Company.

When all 34 properties are sold, the Freeholder (our client) will pass the Freehold to the Management Company, which is effectively ALL of the owners at Woodview who will therefore have full control of their development.







## PROPERTY AVAILABLE



# GROUND FLOOR

## **BLOCK A**

## 2 BEDROOM 67.10 M<sup>2</sup>





## PROPERTY AVAILABLE



6

## FIRST **FLOOR**

**BLOCK A** 

66.50 M<sup>2</sup>



















### PROPERTY **AVAILABLE SECOND FLOOR**



# SECOND FLOOR

En suite Bedroom 1 Bathroom Bedroom 2 Store **Living Area Kitchen** 

**1** BEDROOM 66.50 M<sup>2</sup>

**BLOCK A** 





## WOODVIEW

## APARTMENTS

PROPERTY PERSPECTIVE

#### 0161 929 3740

enquiries@thepropertyperspective.co.uk thepropertyperspective.co.uk

Materials, exterior finishes, elevation treatments and specification may vary. All dimensions quoted are approximate and whilst the information in this brochure is believed to be correct it is issued for the guidance of purchasers only and does not form part of any contract or agreement. Photography is for illustration purposes only. Please check with our Sales Representati