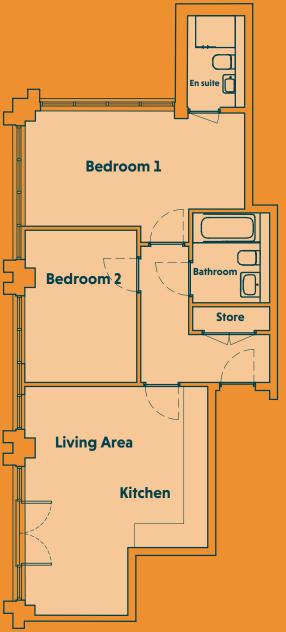

round Rents.

The apartments in Woodview are being sold on a leasehold basis as it is usual practice for apartments, and importantly, this facilitates mutual rights between occupants of shared buildings such as this.

Our apartments are offered for sale with a 999 year Peppercorn Lease with **no ground rent payable** as each new owners will acquire a 1/34 share in the Management Company.

When all 34 properties are sold, the Freeholder (our client) will pass the Freehold to the Management Company, which is effectively ALL of the owners at Woodview who will therefore have full control of their development.







## PROPERTY AVAILABLE



# GROUND FLOOR

## **BLOCK A**

## 2 BEDROOM 67.10 M<sup>2</sup>





## PROPERTY AVAILABLE



6

## FIRST **FLOOR**

**BLOCK A** 

66.50 M<sup>2</sup>



















### PROPERTY **AVAILABLE SECOND FLOOR**



# SECOND FLOOR

En suite Bedroom 1 Bathroom Bedroom 2 Store **Living Area Kitchen** 

**1** BEDROOM 66.50 M<sup>2</sup>

**BLOCK A** 





## WOODVIEW

## APARTMENTS

PROPERTY PERSPECTIVE

#### 0161 929 3740

enquiries@thepropertyperspective.co.uk thepropertyperspective.co.uk

Materials, exterior finishes, elevation treatments and specification may vary. All dimensions quoted are approximate and whilst the information in this brochure is believed to be correct it is issued for the guidance of purchasers only and does not form part of any contract or agreement. Photography is for illustration purposes only. Please check with our Sales Representative for further details.