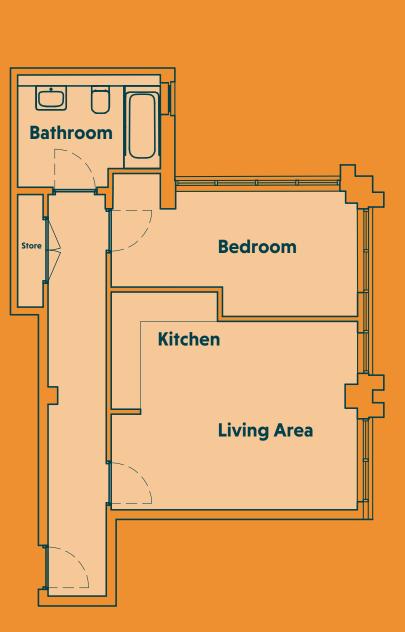

d Rents.

The apartments in Woodview are being sold on a leasehold basis as it is usual practice for apartments, and importantly, this facilitates mutual rights between occupants of shared buildings such as this.

Our apartments are offered for sale with a 999 year Peppercorn Lease with **no ground rent payable** as each new owners will acquire a 1/34 share in the Management Company.

When all 34 properties are sold, the Freeholder (our client) will pass the Freehold to the Management Company, which is effectively ALL of the owners at Woodview who will therefore have full control of their development.







## PROPERTY AVAILABLE



# GROUND FLOOR

## **BLOCK A**

## 2 BEDROOM 67.10 M<sup>2</sup>





## PROPERTY AVAILABLE



6

## FIRST **FLOOR**

**BLOCK A** 

66.50 M<sup>2</sup>



















### PROPERTY **AVAILABLE SECOND FLOOR**



# SECOND FLOOR

En suite Bedroom 1 Bathroom Bedroom 2 Store **Living Area Kitchen** 

**1** BEDROOM 66.50 M<sup>2</sup>

**BLOCK A** 





## WOODVIEW

## APARTMENTS

PROPERTY PERSPECTIVE

#### 0161 929 3740

enquiries@thepropertyperspective.co.uk thepropertyperspective.co.uk

Materials, exterior finishes, elevation treatments and specification may vary. All dimensions quoted are approximate and whilst the information in this brochure is believed to be correct it is issued for the guidance of purchasers only and does not form part of any contract or agreement. Photography is for illustration purposes only. Please check with our Sales Representative for further details.