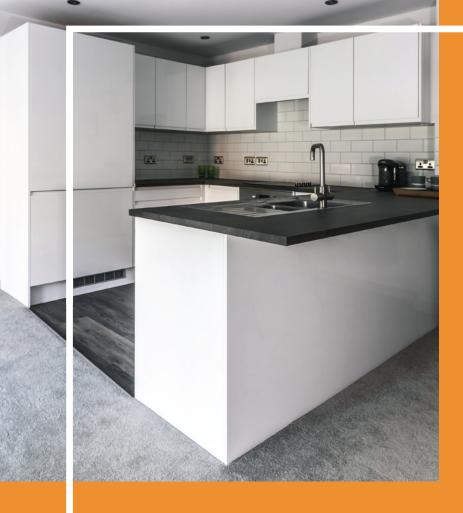

## THE KITCHEN IS THE HEART OF THE HOME

#### **SPECIFICATION**

Magnet handleless kitchen.

Square edged laminate worktop.

Franke brushed stainless steel one & half bowl sink with drainer, brushed stainless steel pillar mixer tap.

Beko easy-clean glass induction hob.

Beko stainless steel built-under electric fan oven.

Integrated Beko tall fridge / freezer, dishwasher and washer/dryer.

Elicia integrated chimney hood vented to atmosphere.

Brushed stainless steel switches & sockets with 'Metro' tiled splashbacks above worktop.

Wall cupboards with integral LED concealed downlighters.

Recessed brushed nickel LED ceiling mounted spotlights.