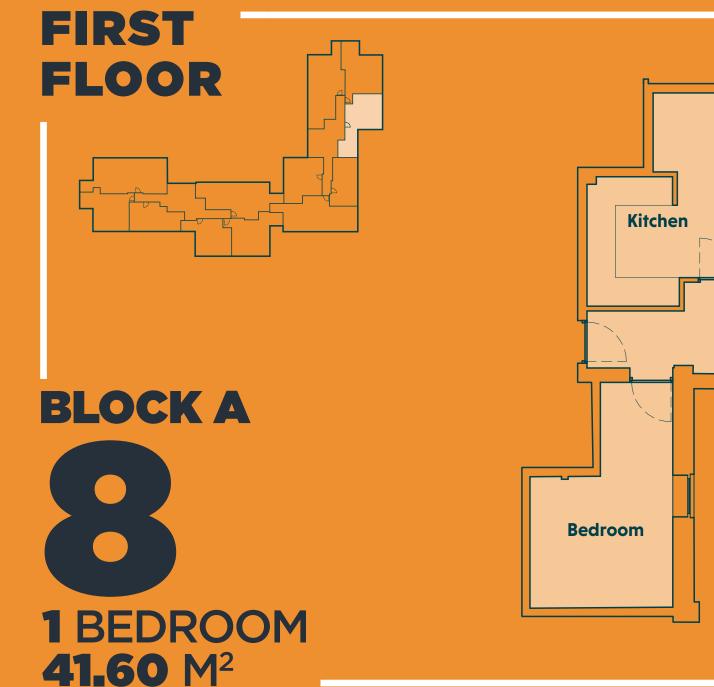

Rents.

The apartments in Woodview are being sold on a leasehold basis as it is usual practice for apartments, and importantly, this facilitates mutual rights between occupants of shared buildings such as this.

Our apartments are offered for sale with a 999 year Peppercorn Lease with **no ground rent payable** as each new owners will acquire a 1/34 share in the Management Company.

When all 34 properties are sold, the Freeholder (our client) will pass the Freehold to the Management Company, which is effectively ALL of the owners at Woodview who will therefore have full control of their development.







## PROPERTY AVAILABLE



# GROUND FLOOR

## **BLOCK A**

## 2 BEDROOM 67.10 M<sup>2</sup>





## PROPERTY AVAILABLE



6

## FIRST **FLOOR**

**BLOCK A** 

66.50 M<sup>2</sup>



















### PROPERTY **AVAILABLE SECOND FLOOR**



# SECOND FLOOR

En suite Bedroom 1 Bathroom Bedroom 2 Store **Living Area Kitchen** 

**1** BEDROOM 66.50 M<sup>2</sup>

**BLOCK A** 





## WOODVIEW

## APARTMENTS

PROPERTY PERSPECTIVE

#### 0161 929 3740

enquiries@thepropertyperspective.co.uk thepropertyperspective.co.uk

Materials, exterior finishes, elevation treatments and specification may vary. All dimensions quoted are approximate and whilst the information in this brochure is believed to be correct it is issued for the guidance of purchasers only and does not form part of any contract or agreement. Photography is for illustration purposes only. Please check with our Sales Representative for further details.