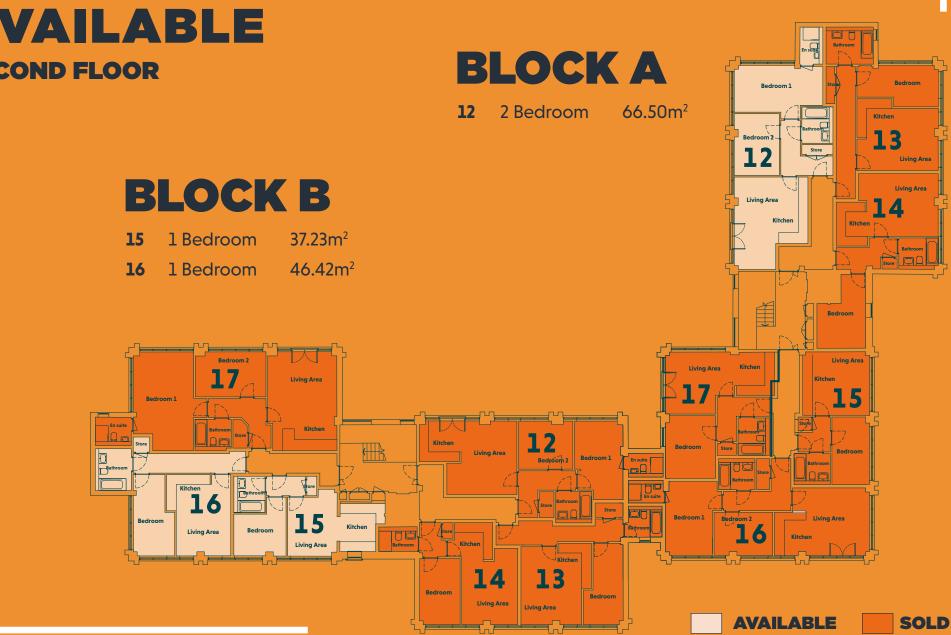

### PROPERTY **AVAILABLE SECOND FLOOR**

# SECOND FLOOR

En suite Bedroom 1 Bathroom Bedroom 2 Store **Living Area Kitchen** 

**1** BEDROOM 66.50 M<sup>2</sup>

**BLOCK A** 