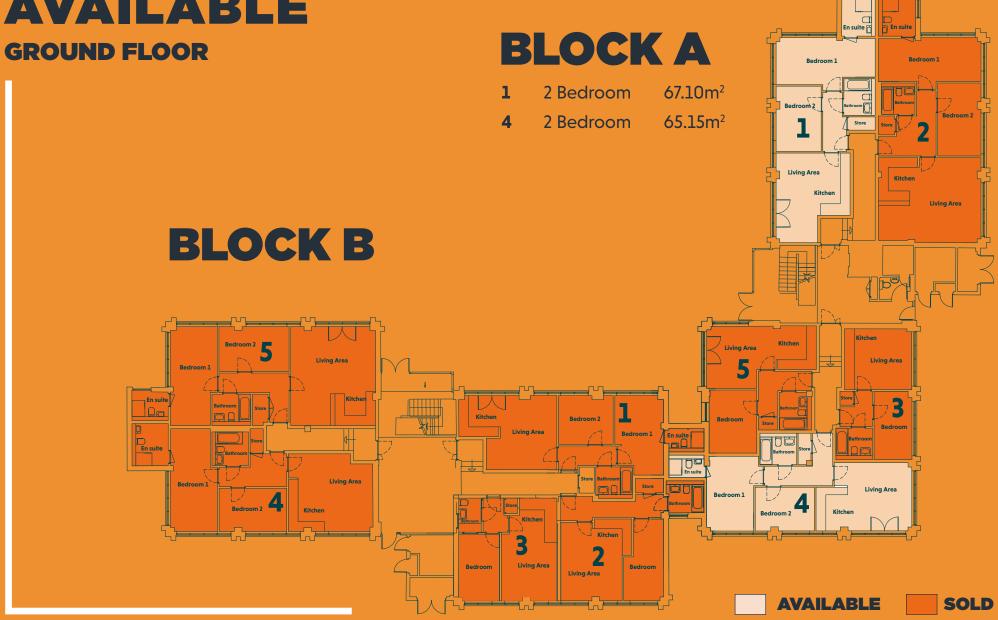

## PROPERTY AVAILABLE

# GROUND FLOOR

## **BLOCK A**

## 2 BEDROOM 67.10 M<sup>2</sup>