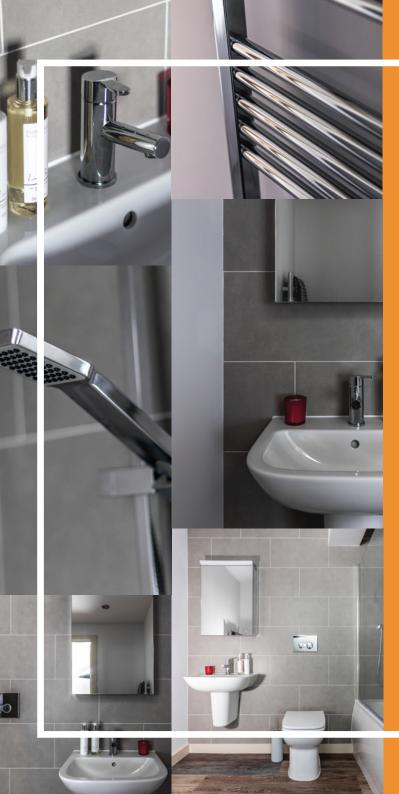

## RINSE AND REPEAT

#### BATHROOM SPECIFICATION

Vitra concealed cistern & Vitra Sirius dual flush plate - Chrome

Vitra Shift back-to-wall toilet & Vitra soft close seat and cover

Vitra washbasin & pedestal

Vado Sense mono basin mixer tap with Clic-Clac waste - Chrome

Kaldewei Eurowa steel bath tub -White

Premium rigid acrylic bath panel

Vado Mix 2 handle, 2 outlet - Chrome

Slide rail shower kit with single function handset & wall mounted shower hose - Chrome

Exafill Vado push click universal bath filler waste & overflow - Chrome

Roman Haven square edge bath screen - Silver/Clear Glass

Spectrum cabinet & wall mounted mirrors

#### EN-SUITE SPECIFICATION

Vitra concealed cistern & Vitra Sirius dual flush plate - Chrome

Vitra Shift back-to-wall toilet & Vitra soft close seat and cover

Vitra washbasin & pedestal

Vado Sense mono basin mixer tap with Clic-Clac waste - Chrome

Vado Mix 2 handle, 2 outlet - Chrome

Slide rail shower kit with single function handset & wall mounted shower hose - Chrome

Destini low profile flat top shower tray & Destini fast flow shower waste -White.

Destini legset & panel

Haven shower screen & bi-fold shower door - Silver

Spectrum cabinet & wall mounted mirrors