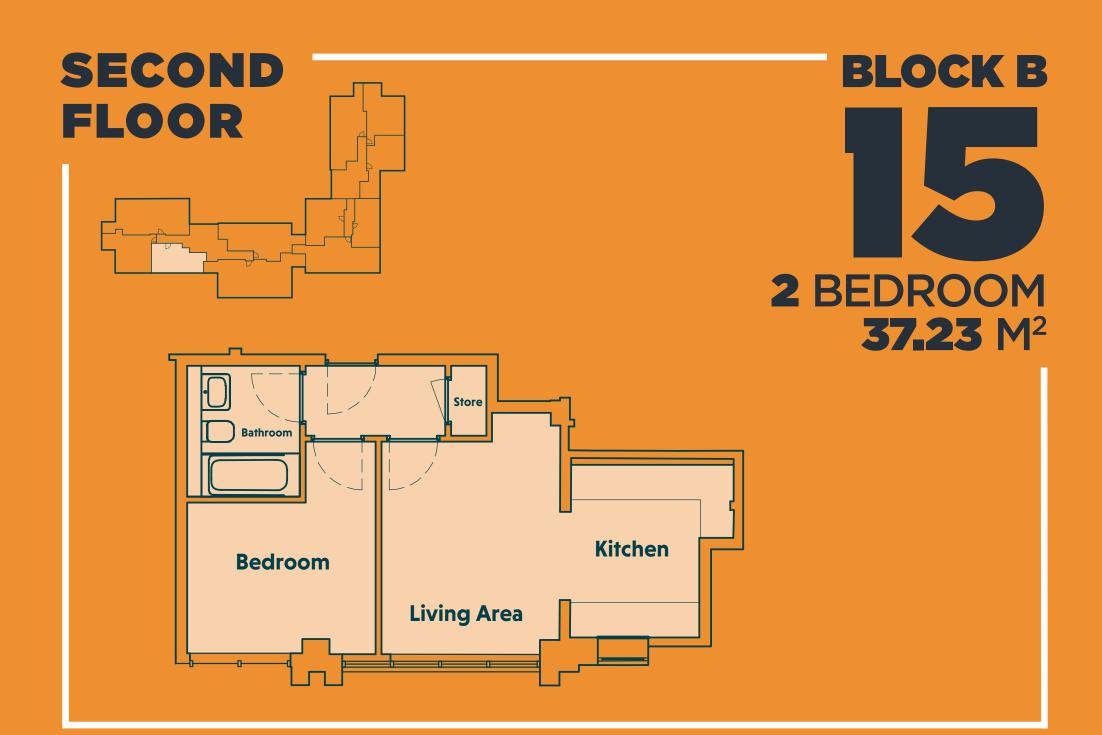

# SECOND FLOOR

En suite Bedroom 1 Bathroom Bedroom 2 Store **Living Area Kitchen** 

**1** BEDROOM 66.50 M<sup>2</sup>

**BLOCK A** 