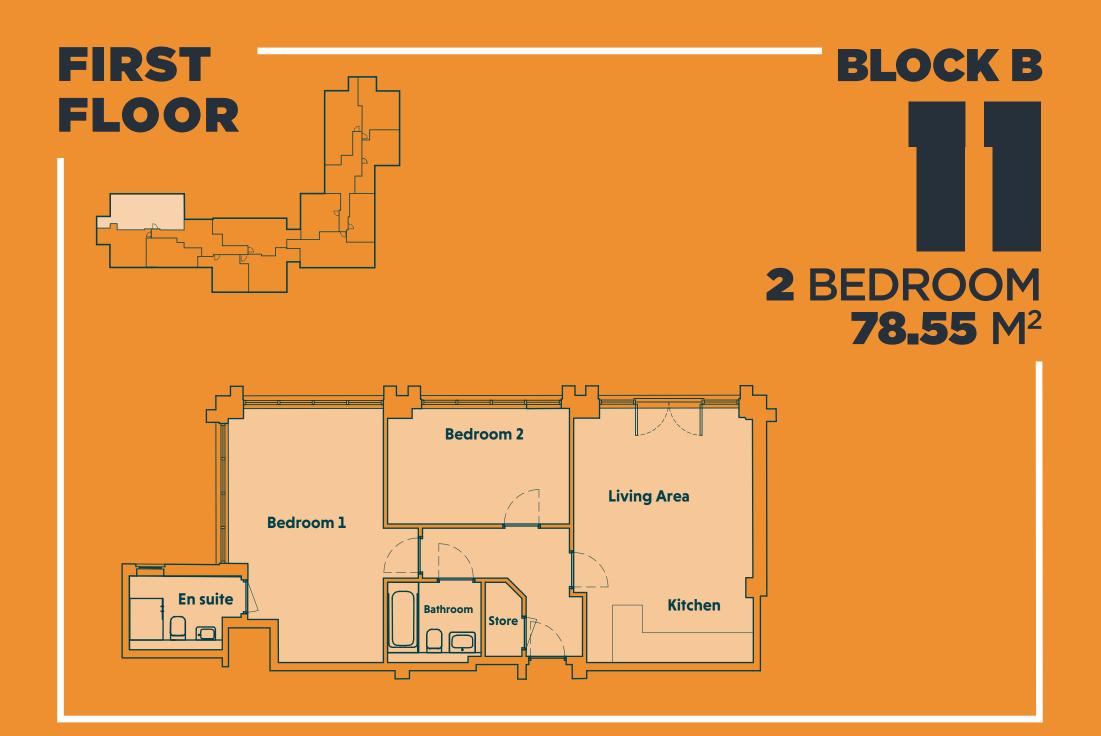

The apartments in Woodview are being sold on a leasehold basis as it is usual practice for apartments, and importantly, this facilitates mutual rights between occupants of shared buildings such as this.

Our apartments are offered for sale with a 999 year Peppercorn Lease with **no ground rent payable** as each new owners will acquire a 1/34 share in the Management Company.

When all 34 properties are sold, the Freeholder (our client) will pass the Freehold to the Management Company, which is effectively ALL of the owners at Woodview who will therefore have full control of their development.







## PROPERTY AVAILABLE



# GROUND FLOOR

## **BLOCK A**

## 2 BEDROOM 67.10 M<sup>2</sup>





## PROPERTY AVAILABLE



6

## FIRST **FLOOR**

**BLOCK A** 

66.50 M<sup>2</sup>



















### PROPERTY **AVAILABLE SECOND FLOOR**



# SECOND FLOOR

En suite Bedroom 1 Bathroom Bedroom 2 Store **Living Area Kitchen** 

**1** BEDROOM 66.50 M<sup>2</sup>

**BLOCK A** 





## WOODVIEW

## APARTMENTS

PROPERTY PERSPECTIVE

#### 0161 929 3740

enquiries@thepropertyperspective.co.uk thepropertyperspective.co.uk

Materials, exterior finishes, elevation treatments and specification may vary. All dimensions quoted are approximate and whilst the information in this brochure is believed to be correct it is issued for the guidance of purchasers only and does not form part of any contract or agreement. Photography is for illustration purposes only. Please check with our Sales Representative for further details.