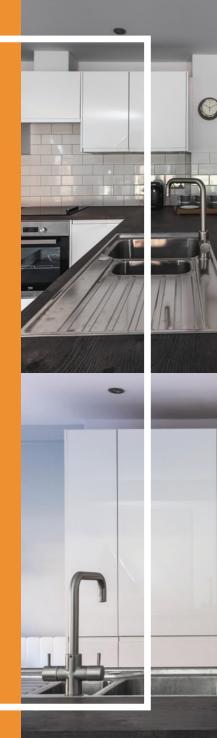

## THE KITCHEN IS THE HEART OF THE HOME

#### **SPECIFICATION**

Magnet handleless kitchen.

Square edged laminate worktop.

Franke brushed stainless steel one & half bowl sink with drainer, brushed stainless steel pillar mixer tap.

Beko easy-clean glass induction hob.

Beko stainless steel built-under electric fan oven.

Integrated Beko tall fridge / freezer, dishwasher and washer/dryer.

Elicia integrated chimney hood vented to atmosphere.

Brushed stainless steel switches & sockets with 'Metro' tiled splashbacks above worktop.

Wall cupboards with integral LED concealed downlighters.

Recessed brushed nickel LED ceiling mounted spotlights.