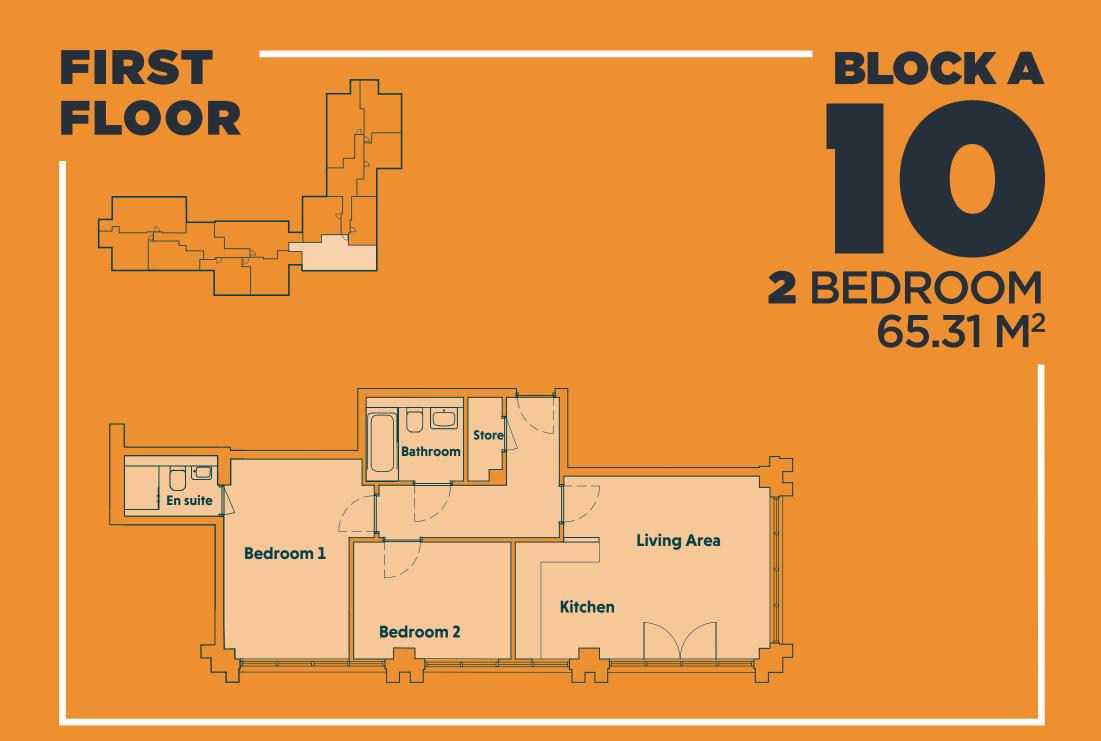

s.

The apartments in Woodview are being sold on a leasehold basis as it is usual practice for apartments, and importantly, this facilitates mutual rights between occupants of shared buildings such as this.

Our apartments are offered for sale with a 999 year Peppercorn Lease with **no ground rent payable** as each new owners will acquire a 1/34 share in the Management Company.

When all 34 properties are sold, the Freeholder (our client) will pass the Freehold to the Management Company, which is effectively ALL of the owners at Woodview who will therefore have full control of their development.







## PROPERTY AVAILABLE



# GROUND FLOOR

## **BLOCK A**

## 2 BEDROOM 67.10 M<sup>2</sup>





## PROPERTY AVAILABLE



6

## FIRST **FLOOR**

**BLOCK A** 

66.50 M<sup>2</sup>



















### PROPERTY **AVAILABLE SECOND FLOOR**



# SECOND FLOOR

En suite Bedroom 1 Bathroom Bedroom 2 Store **Living Area Kitchen** 

**1** BEDROOM 66.50 M<sup>2</sup>

**BLOCK A** 





## WOODVIEW

## APARTMENTS

PROPERTY PERSPECTIVE

#### 0161 929 3740

enquiries@thepropertyperspective.co.uk thepropertyperspective.co.uk

Materials, exterior finishes, elevation treatments and specification may vary. All dimensions quoted are approximate and whilst the information in this brochure is believed to be correct it is issued for the guidance of purchasers only and does not form part of any contract or agreement. Photography is for illustration purposes only. Please check with our Sales Representative for further details.