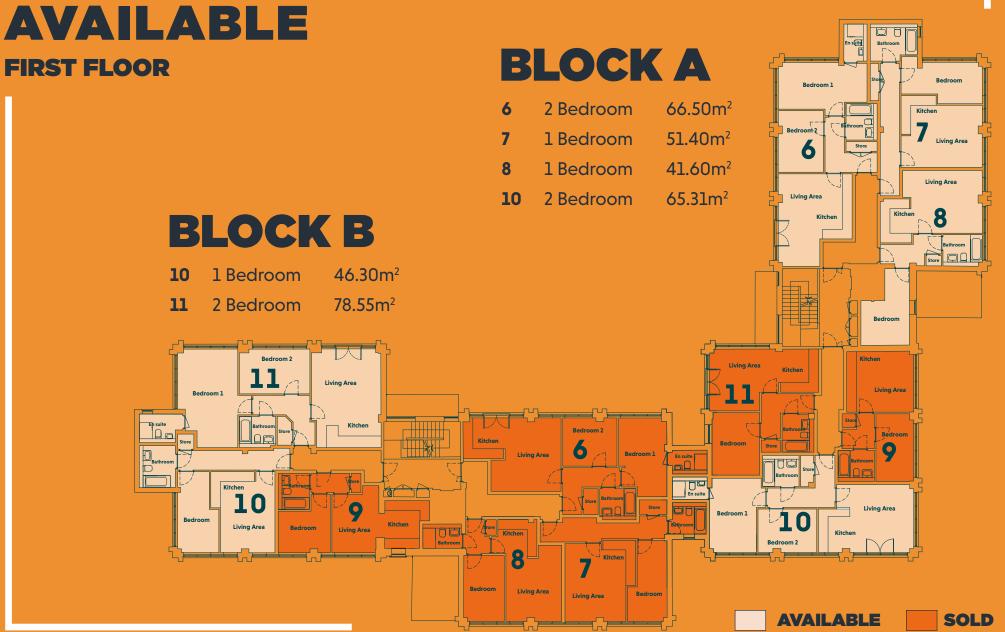

edia of late relating to Leasehold properties and escalating Ground Rents.

The apartments in Woodview are being sold on a leasehold basis as it is usual practice for apartments, and importantly, this facilitates mutual rights between occupants of shared buildings such as this.

Our apartments are offered for sale with a 999 year Peppercorn Lease with **no ground rent payable** as each new owners will acquire a 1/34 share in the Management Company.

When all 34 properties are sold, the Freeholder (our client) will pass the Freehold to the Management Company, which is effectively ALL of the owners at Woodview who will therefore have full control of their development.







## PROPERTY AVAILABLE



# GROUND FLOOR

## **BLOCK A**

## 2 BEDROOM 67.10 M<sup>2</sup>





## PROPERTY AVAILABLE



6

## FIRST **FLOOR**

**BLOCK A** 

66.50 M<sup>2</sup>



















### PROPERTY **AVAILABLE SECOND FLOOR**



# SECOND FLOOR

En suite Bedroom 1 Bathroom Bedroom 2 Store **Living Area Kitchen** 

**1** BEDROOM 66.50 M<sup>2</sup>

**BLOCK A** 





## WOODVIEW

## APARTMENTS

PROPERTY PERSPECTIVE

#### 0161 929 3740

enquiries@thepropertyperspective.co.uk thepropertyperspective.co.uk

Materials, exterior finishes, elevation treatments and specification may vary. All dimensions quoted are approximate and whilst the information in this brochure is believed to be correct it is issued for the guidance of purchasers only and does not form part of any contract or agreement. Photography is for illustration purposes only. Please check with our Sales Representative for further details.