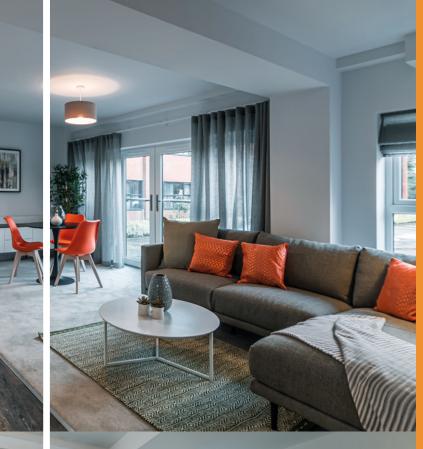

## RELAX IN COMFORT

#### **LIVING AREA**

Tarkett wood effect luxury vinyl tiles to kitchens, bathrooms & stores.

Cormar British made 'Extra Heavy Duty Domestic Sensation Twist' broadloom carpet to lobby, living room & bedrooms.

Real oak veneered solid core entrance door with brushed stainless steel ironmongery.

Painted solid core internal doors with brushed stainless steel ironmongery.

Video intercom door access security system.

Media faceplate for TV & telecoms connectivity within living rooms & master bedrooms.

Contemporary electric panel heaters throughout.