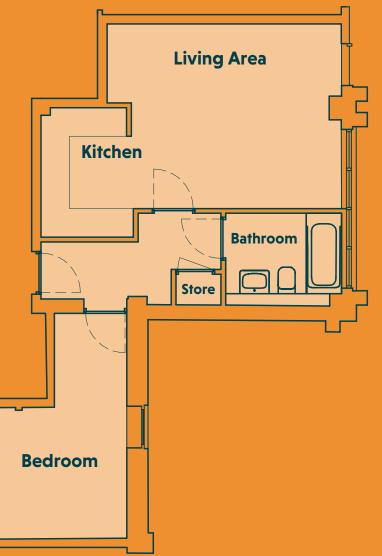

### PROPERTY **AVAILABLE SECOND FLOOR**

# SECOND FLOOR

En suite Bedroom 1 Bathroom Bedroom 2 Store **Living Area Kitchen** 

**1** BEDROOM 66.50 M<sup>2</sup>

**BLOCK A** 