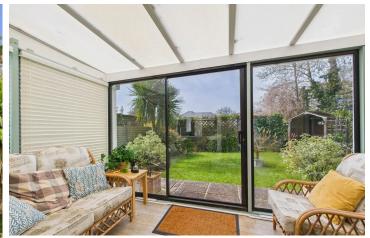

## INTERNAL

A welcoming entrance hall with convenient storage cupboards leads into the spacious lounge/diner, enjoying a bright dual aspect and seamlessly flowing into the conservatory. This lovely additional living space offers delightful views over the west-facing garden, with French doors providing direct access to the outdoors.