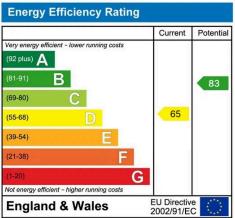

# **Property Details:**

Floor area (as quoted by EPC: 829 SqFt

Tenure: Freehold

f 🞯 У in 🖻

Council tax band: D

**Jacobs** Steel