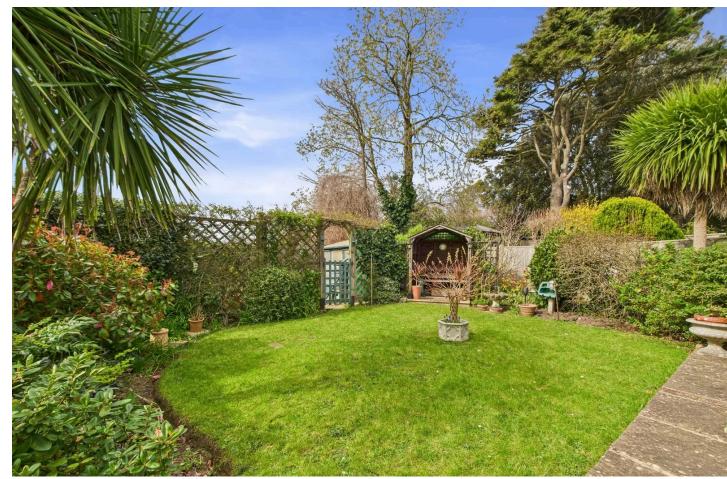

#### EXTERNAL

Set back from the road, this property benefits from rear access via Cradock Place, where you'll find the garage and off-road parking. The garage is split with a temporary wall to give a workshop area. The rear garden is designed for low-maintenance living, featuring a charming pergola-covered seating area, perfect for relaxation, along with a useful garden shed for storage.

Gated access leads to the front garden, a beautifully maintained lawned space adorned with a variety of shrubs and flowers. A mature hedgerow border enhances privacy, creating a secluded and tranquil outdoor retreat.