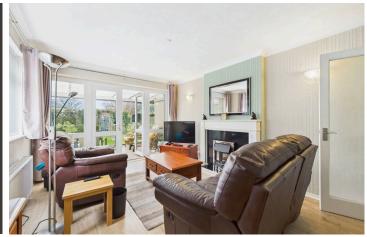

## INTERNAL

A welcoming entrance hall with convenient storage cupboards leads into the spacious lounge/diner, enjoying a bright dual aspect and seamlessly flowing into the conservatory. This lovely additional living space offers delightful views over the west-facing garden, with French doors providing direct access to the outdoors.