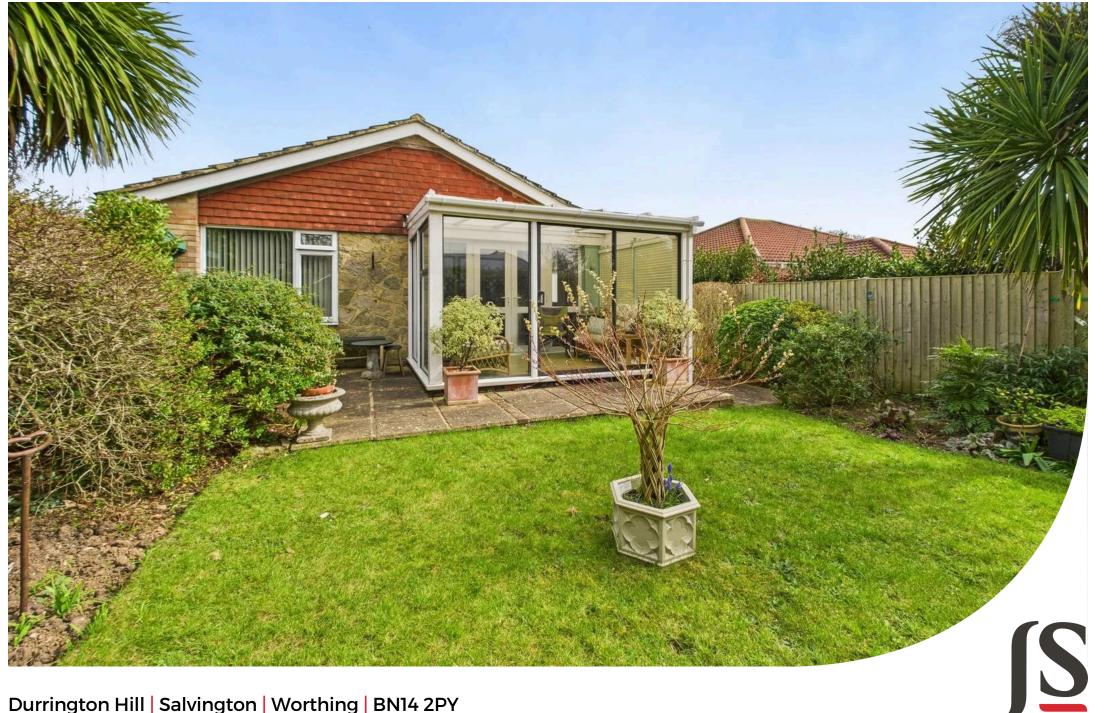

Durrington Hill | Salvington | Worthing | BN14 2PY Guide Price £440,000

This charming detached bungalow offers a lounge/diner, conservatory overlooking the west-facing garden, fitted kitchen, utility room, three bedrooms, and a shower room. Externally, it features off-road parking, a garage, a low-maintenance rear garden with a pergola, and a secluded lawned front garden.

## INTERNAL

A welcoming entrance hall with convenient storage cupboards leads into the spacious lounge/diner, enjoying a bright dual aspect and seamlessly flowing into the conservatory. This lovely additional living space offers delightful views over the west-facing garden, with French doors providing direct access to the outdoors.

#### EXTERNAL

Set back from the road, this property benefits from rear access via Cradock Place, where you'll find the garage and off-road parking. The garage is split with a temporary wall to give a workshop area. The rear garden is designed for low-maintenance living, featuring a charming pergola-covered seating area, perfect for relaxation, along with a useful garden shed for storage.

Gated access leads to the front garden, a beautifully maintained lawned space adorned with a variety of shrubs and flowers. A mature hedgerow border enhances privacy, creating a secluded and tranquil outdoor retreat.