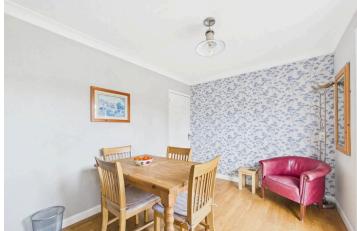

## INTERNAL

A welcoming entrance hall with convenient storage cupboards leads into the spacious lounge/diner, enjoying a bright dual aspect and seamlessly flowing into the conservatory. This lovely additional living space offers delightful views over the west-facing garden, with French doors providing direct access to the outdoors.