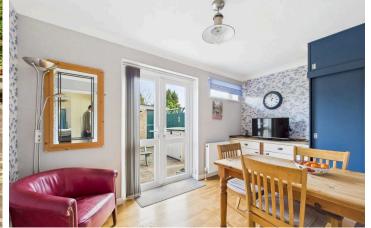

The well-equipped fitted kitchen features a range of units with ample space for appliances, while a separate utility room offers additional practicality, complete with access doors to both the front and rear of the property.