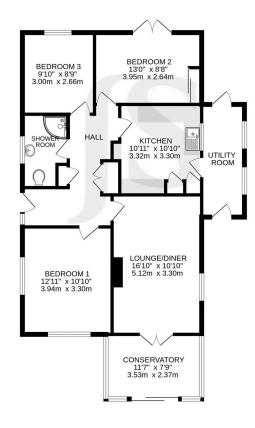

## INTERNAL

A welcoming entrance hall with convenient storage cupboards leads into the spacious lounge/diner, enjoying a bright dual aspect and seamlessly flowing into the conservatory. This lovely additional living space offers delightful views over the west-facing garden, with French doors providing direct access to the outdoors.

The well-equipped fitted kitchen features a range of units with ample space for appliances, while a separate utility room offers additional practicality, complete with access doors to both the front and rear of the property.

The home comprises three bedrooms, providing flexible living arrangements to suit various needs. A modern shower room completes this charming and functional layout.

To book a viewing contact us on: 01903 873999 | findon@jacobs-steel.co.uk | jacobs-steel.co.uk

GROUND FLOOR

Whilst every attempt has been made to ensure the accuracy of the floorplan contained here, measurements of doors, windows, rooms and any other tems are are parximate and no responsibility is taken for any error, omission or mis-statement. This plan is for illustrative purposes only and should be used as such by any prospective purchaser. The services, systems and appliances shown have not been tested and no guarantee as to their operability or efficiency can be given. Made with Netropix ©2025.