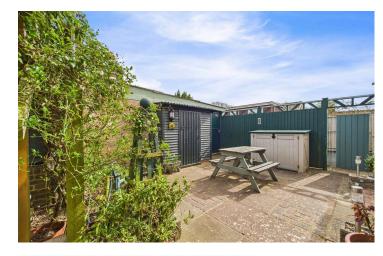

#### EXTERNAL

Set back from the road, this property benefits from rear access via Cradock Place, where you'll find the garage and off-road parking. The garage is split with a temporary wall to give a workshop area. The rear garden is designed for low-maintenance living, featuring a charming pergola-covered seating area, perfect for relaxation, along with a useful garden shed for storage.

Gated access leads to the front garden, a beautifully maintained lawned space adorned with a variety of shrubs and flowers. A mature hedgerow border enhances privacy, creating a secluded and tranquil outdoor retreat.