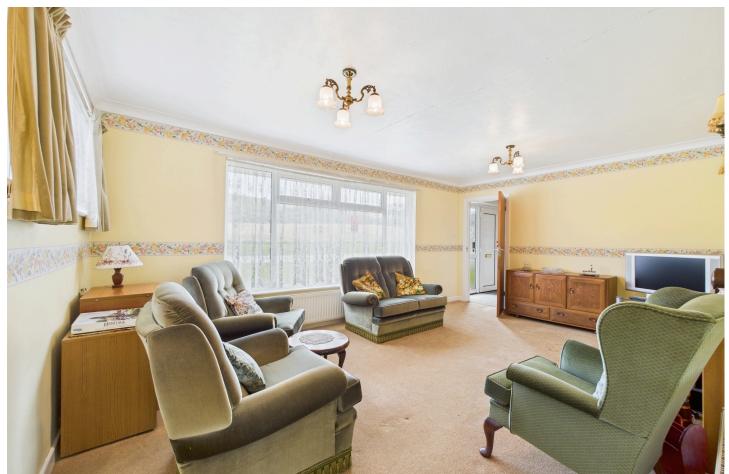

The spacious entrance hall features two large storage/cloak cupboards and a loft access hatch. The living room is well-proportioned, providing a cosy yet airy space to relax while enjoying those gorgeous countryside views. The extended 25ft dining/sitting room is a standout feature, boasting a triple aspect that floods the space with natural light and offers lovely garden views. The kitchen includes a larder, store cupboards, fitted units, and space for appliances, ensuring both functionality and convenience.