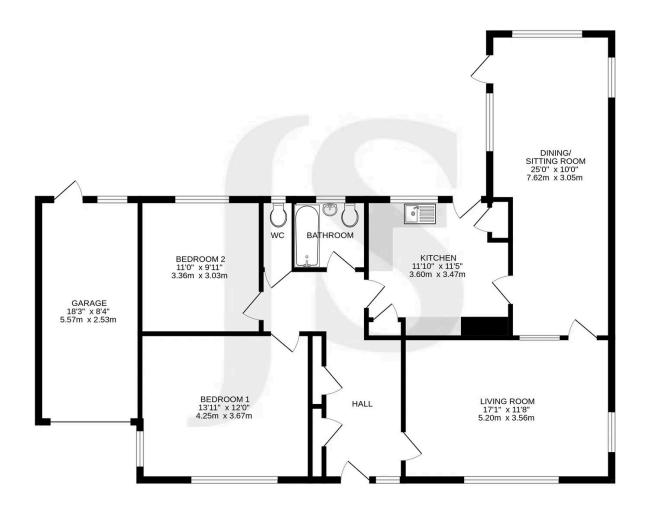

The spacious entrance hall features two large storage/cloak cupboards and a loft access hatch. The living room is well-proportioned, providing a cosy yet airy space to relax while enjoying those gorgeous countryside views. The extended 25ft dining/sitting room is a standout feature, boasting a triple aspect that floods the space with natural light and offers lovely garden views. The kitchen includes a larder, store cupboards, fitted units, and space for appliances, ensuring both functionality and convenience.

The main bedroom is a generous double, once again benefiting from uninterrupted countryside views, while the second bedroom overlooks the tranquil rear garden. A bathroom/WC and an additional separate WC complete the accommodation.

### **EXTERNAL**

The property has a low-maintenance front lawn and a private driveway providing off-road parking, leading to a garage with a personal door to the rear garden. The west-facing rear garden is a secluded haven, featuring a lawned area, shrub borders, and a patio, perfect for outdoor relaxation and entertaining. Side access provides easy connection to the front of the property.

## **Property Details:**

Floor area (as quoted by EPC: 1066 sq ft

Tenure: Freehold

Council tax band: E

Whilst we endeavour to make our property particulars accurate and reliable, we have not carried out a detailed survey. If there is any point which is of particular importance to you, please contact the offi ce and we will be pleased to check the information for you, particularly if you are contemplating travelling some distance. Whilst every effort has been made to ensure that any fl oorplans are correct and drawn as accurately as possible, they are to be used for layout and identifi cation purposes only and are not drawn to scale. The services, where applicable, including electrical equipment and other appliances have not been tested and no warranty can be given that they are in working order, even where described in these particulars. Carpets, curtains, furnishings, gas fi res, electrical goods/ fi ttings or other fi xtures, unless expressly mentioned, are not necessarily included with the property.