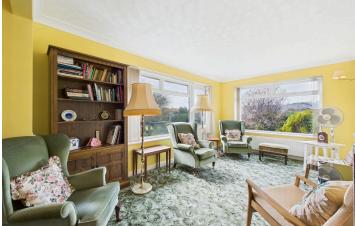

The spacious entrance hall features two large storage/cloak cupboards and a loft access hatch. The living room is well-proportioned, providing a cosy yet airy space to relax while enjoying those gorgeous countryside views. The extended 25ft dining/sitting room is a standout feature, boasting a triple aspect that floods the space with natural light and offers lovely garden views. The kitchen includes a larder, store cupboards, fitted units, and space for appliances, ensuring both functionality and convenience.