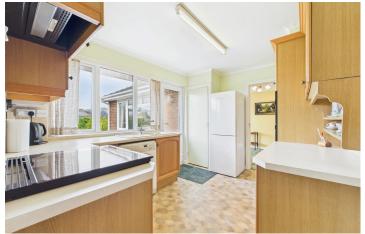

The spacious entrance hall features two large storage/cloak cupboards and a loft access hatch. The living room is well-proportioned, providing a cosy yet airy space to relax while enjoying those gorgeous countryside views. The extended 25ft dining/sitting room is a standout feature, boasting a triple aspect that floods the space with natural light and offers lovely garden views. The kitchen includes a larder, store cupboards, fitted units, and space for appliances, ensuring both functionality and convenience.