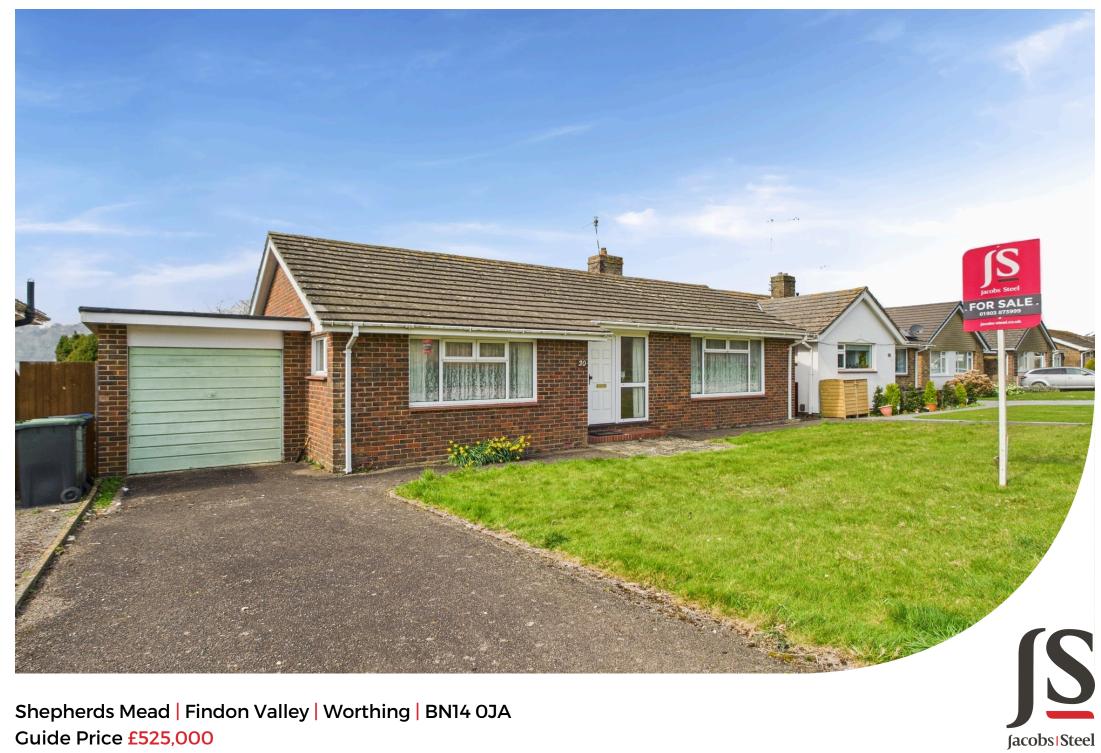

Guide Price £525,000

This charming bungalow in Findon Valley boasts breathtaking countryside views over Cissbury Ring. Featuring a spacious living room, 25ft dining/sitting room, two double bedrooms, kitchen, west-facing secluded garden, garage and driveway, being sold chain free.

# **Key Features**

- Extended Detached Bungalow
- Two Double Bedrooms
- Stunning Direct Views Over Cissbury Ring
- 25ft Dining/Sitting Room
- Living Room
- Bathroom/WC
- Secondary Separate WC
- West Facing Rear Garden
- Garage & Off Road Parking
- Chain Free

### **EXTERNAL**

The property has a low-maintenance front lawn and a private driveway providing off-road parking, leading to a garage with a personal door to the rear garden. The west-facing rear garden is a secluded haven, featuring a lawned area, shrub borders, and a patio, perfect for outdoor relaxation and entertaining. Side access provides easy connection to the front of the property.