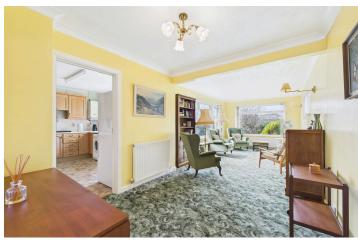

The spacious entrance hall features two large storage/cloak cupboards and a loft access hatch. The living room is well-proportioned, providing a cosy yet airy space to relax while enjoying those gorgeous countryside views. The extended 25ft dining/sitting room is a standout feature, boasting a triple aspect that floods the space with natural light and offers lovely garden views. The kitchen includes a larder, store cupboards, fitted units, and space for appliances, ensuring both functionality and convenience.