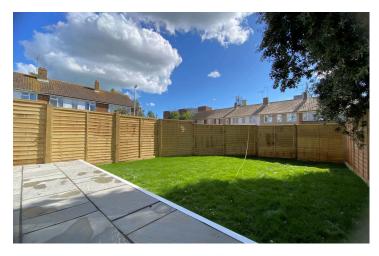

### **EXTERNAL**

Stepping out from the double glazed doors, you're greeted by a charming patio area, perfect for outdoor dining or relaxation. A step down from the patio leads to a freshly laid lawn, providing a lush green space ideal for play or gardening. The garden is fully enclosed by secure fencing, offering both privacy and a safe, tranquil retreat to enjoy.