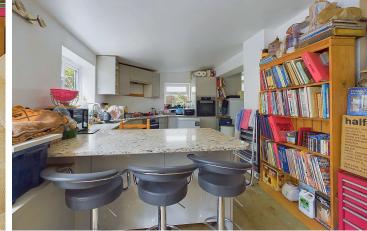

#### INTERNAL

The property opens with a porch leading into a spacious entrance hall, complete with an under-stairs cupboard for convenient storage. The generous lounge features a charming bay window, while original stained glass double doors connect the lounge to the dining room. The dining room is also a good size and includes sliding doors leading into the expansive kitchen. Extended at the rear, the kitchen/breakfast room boasts a wide range of fitted units, integrated appliances, and space for additional ones. This bright, dual-aspect room offers a side door and French doors opening onto the rear garden. The ground floor also includes a wc and a separate shower room for added convenience. On the first floor, there are three wellproportioned bedrooms and a family bathroom with separate wc.