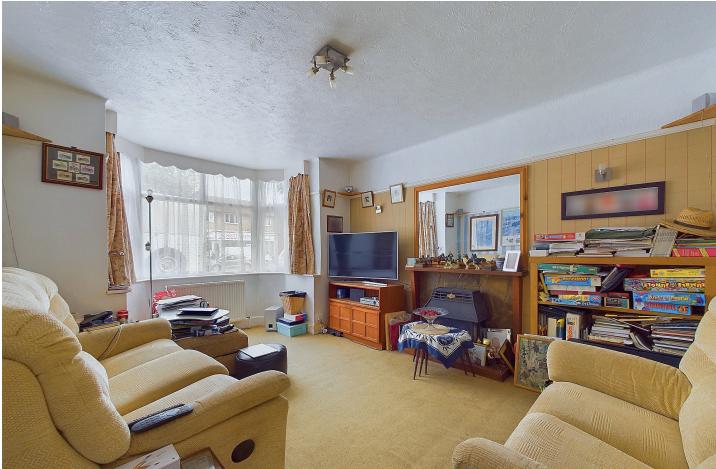

#### INTERNAL

The property opens with a porch leading into a spacious entrance hall, complete with an under-stairs cupboard for convenient storage. The generous lounge features a charming bay window, while original stained glass double doors connect the lounge to the dining room. The dining room is also a good size and includes sliding doors leading into the expansive kitchen. Extended at the rear, the kitchen/breakfast room boasts a wide range of fitted units, integrated appliances, and space for additional ones. This bright, dual-aspect room offers a side door and French doors opening onto the rear garden. The ground floor also includes a wc and a separate shower room for added convenience. On the first floor, there are three wellproportioned bedrooms and a family bathroom with separate wc.