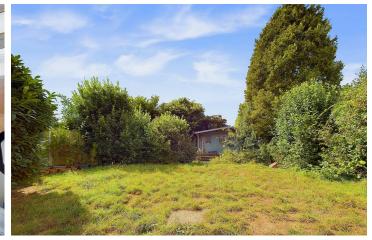

#### EXTERNAL

The front garden is enclosed by a wall and hedging, with a driveway providing off-road parking and leading to the garage, which has been extended at both the front and rear to create a double-length space. The west-facing rear garden features a patio area, with the remainder laid to lawn. The garden has to offer cox apple and cherry trees, bay tree, gooseberry and blackcurrant bushes and rhubarb crowns. There is also a workshop located at the rear of the garage, the log cabin is a good size at 5m x 5M and the poly tunnel 3m x 2m, a vegetable garden is already established there.