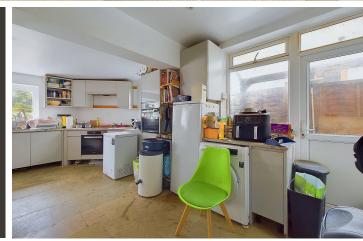

#### INTERNAL

The property opens with a porch leading into a spacious entrance hall, complete with an under-stairs cupboard for convenient storage. The generous lounge features a charming bay window, while original stained glass double doors connect the lounge to the dining room. The dining room is also a good size and includes sliding doors leading into the expansive kitchen. Extended at the rear, the kitchen/breakfast room boasts a wide range of fitted units, integrated appliances, and space for additional ones. This bright, dual-aspect room offers a side door and French doors opening onto the rear garden. The ground floor also includes a wc and a separate shower room for added convenience. On the first floor, there are three wellproportioned bedrooms and a family bathroom with separate wc.