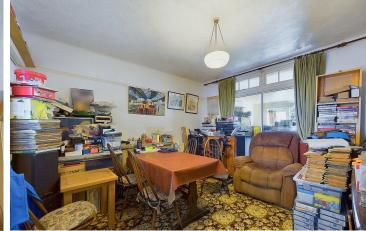

#### INTERNAL

The property opens with a porch leading into a spacious entrance hall, complete with an under-stairs cupboard for convenient storage. The generous lounge features a charming bay window, while original stained glass double doors connect the lounge to the dining room. The dining room is also a good size and includes sliding doors leading into the expansive kitchen. Extended at the rear, the kitchen/breakfast room boasts a wide range of fitted units, integrated appliances, and space for additional ones. This bright, dual-aspect room offers a side door and French doors opening onto the rear garden. The ground floor also includes a wc and a separate shower room for added convenience. On the first floor, there are three wellproportioned bedrooms and a family bathroom with separate wc.