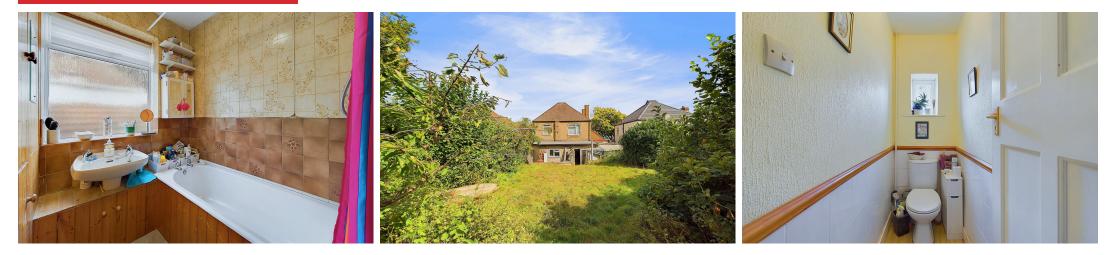

#### INTERNAL

The property opens with a porch leading into a spacious entrance hall, complete with an under-stairs cupboard for convenient storage. The generous lounge features a charming bay window, while original stained glass double doors connect the lounge to the dining room. The dining room is also a good size and includes sliding doors leading into the expansive kitchen. Extended at the rear, the kitchen/breakfast room boasts a wide range of fitted units, integrated appliances, and space for additional ones. This bright, dual-aspect room offers a side door and French doors opening onto the rear garden. The ground floor also includes a wc and a separate shower room for added convenience. On the first floor, there are three wellproportioned bedrooms and a family bathroom with separate wc.

#### EXTERNAL

The front garden is enclosed by a wall and hedging, with a driveway providing off-road parking and leading to the garage, which has been extended at both the front and rear to create a double-length space. The west-facing rear garden features a patio area, with the remainder laid to lawn. The garden has to offer cox apple and cherry trees, bay tree, gooseberry and blackcurrant bushes and rhubarb crowns. There is also a workshop located at the rear of the garage, the log cabin is a good size at 5m x 5M and the poly tunnel 3m x 2m, a vegetable garden is already established there.