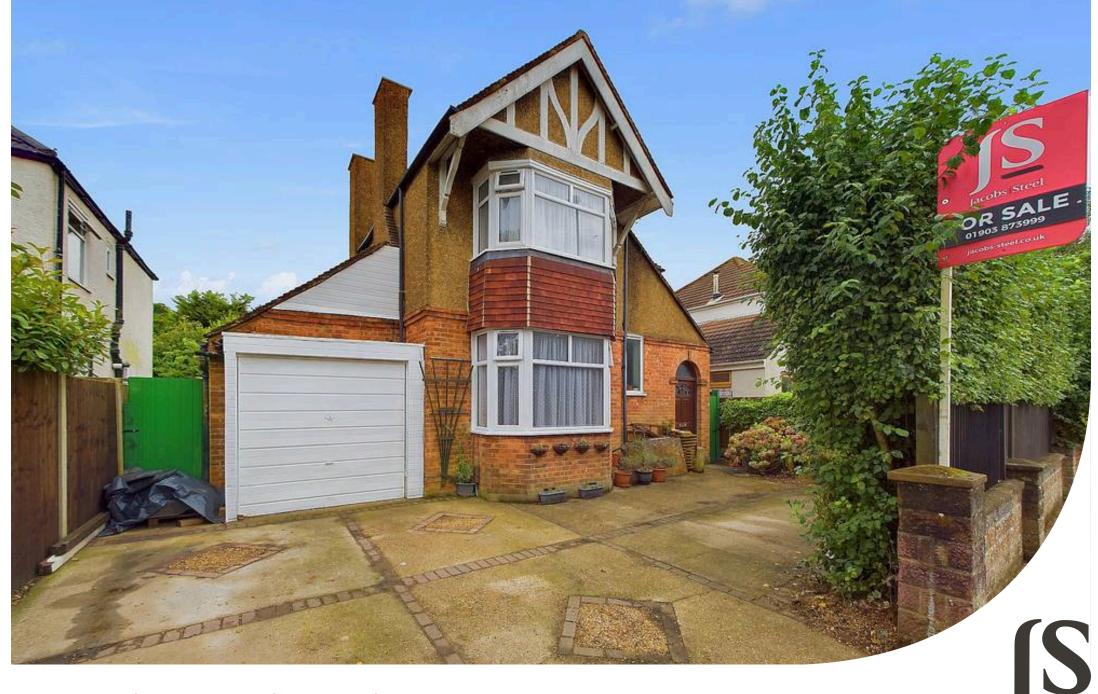

Findon Road | Findon Valley | Worthing | BN14 0BQ Guide Price £550,000

Jacobs Steel is pleased to present this charming detached house, featuring some original details and a west-facing rear garden. This wellproportioned home offers an extended kitchen/breakfast room, two spacious reception rooms, a ground floor shower room with WC, and a family bathroom on the first floor. Additional benefits include a double-length garage, a workshop, and off-road parking. The property is being sold chain-free.

## **Key Features**

- Spacious 1920's Detached House
- Three Bedrooms
- Good Sized Lounge & Dining Room
- Extended Kitchen/Breakfast Room
- Chain Free
- Ground Floor WC & Shower Room
- West Facing Rear Garden
- Double Length Garage & Off Road Parking
- Vale School Catchment Area
- Close to Findon Valley Shopping Parade

#### EXTERNAL

The front garden is enclosed by a wall and hedging, with a driveway providing off-road parking and leading to the garage, which has been extended at both the front and rear to create a double-length space. The west-facing rear garden features a patio area, with the remainder laid to lawn. The garden has to offer cox apple and cherry trees, bay tree, gooseberry and blackcurrant bushes and rhubarb crowns. There is also a workshop located at the rear of the garage, the log cabin is a good size at 5m x 5M and the poly tunnel 3m x 2m, a vegetable garden is already established there.