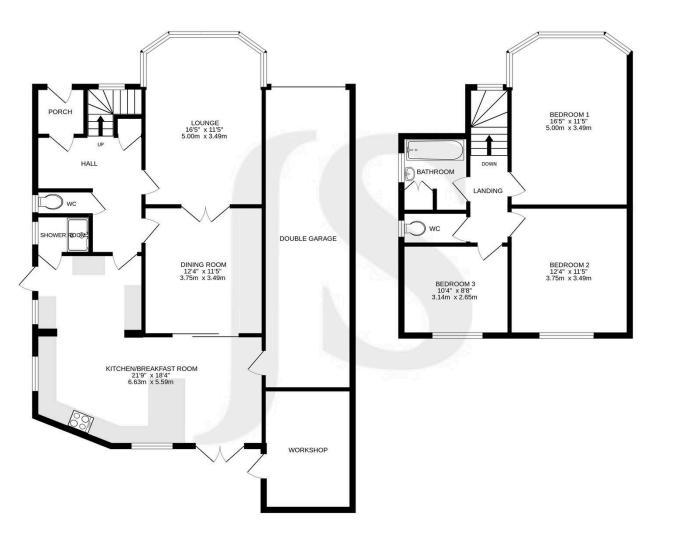

# 3 Bedrooms

l Bathroom

#### INTERNAL

The property opens with a porch leading into a spacious entrance hall, complete with an under-stairs cupboard for convenient storage. The generous lounge features a charming bay window, while original stained glass double doors connect the lounge to the dining room. The dining room is also a good size and includes sliding doors leading into the expansive kitchen. Extended at the rear, the kitchen/breakfast room boasts a wide range of fitted units, integrated appliances, and space for additional ones. This bright, dual-aspect room offers a side door and French doors opening onto the rear garden. The ground floor also includes a wc and a separate shower room for added convenience. On the first floor, there are three wellproportioned bedrooms and a family bathroom with separate wc.

GROUND FLOOR

**1ST FLOOR** 