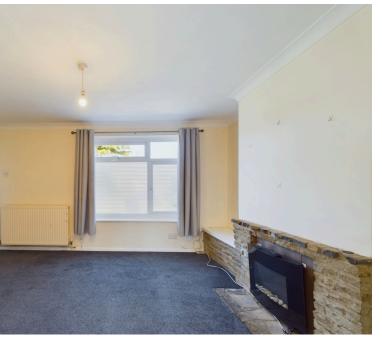

#### INTERNAL

To the front is a spacious living room with a door leading to the open plan kitchen/diner. The kitchen offers a range of fitted units with space for appliances and fitted breakfast bar, offering a bright sunny West aspect with doors leading directly onto the rear garden. Leading upstairs there are three bedrooms, two double and single. The bathroom is a white fitted suite with panelled bath and shower over.