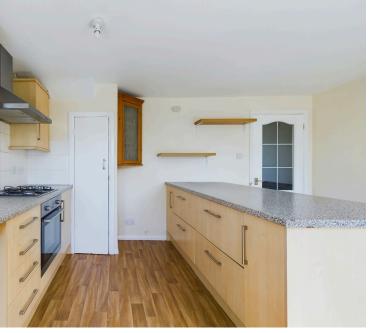

#### INTERNAL

To the front is a spacious living room with a door leading to the open plan kitchen/diner. The kitchen offers a range of fitted units with space for appliances and fitted breakfast bar, offering a bright sunny West aspect with doors leading directly onto the rear garden. Leading upstairs there are three bedrooms, two double and single. The bathroom is a white fitted suite with panelled bath and shower over.