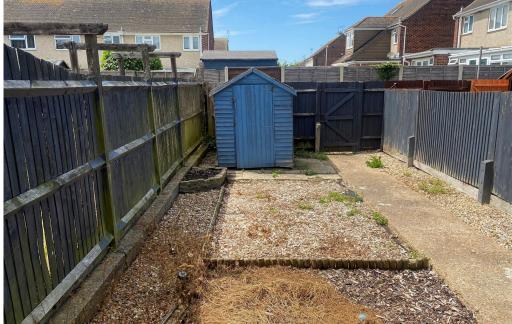

#### EXTERNAL

At the front is an enclosed rear garden laid to lawn with pathway to front door. The back garden is popular West aspect being low maintenance and enclosed with fencing and handy garden gate giving rear access and leading to the garage.