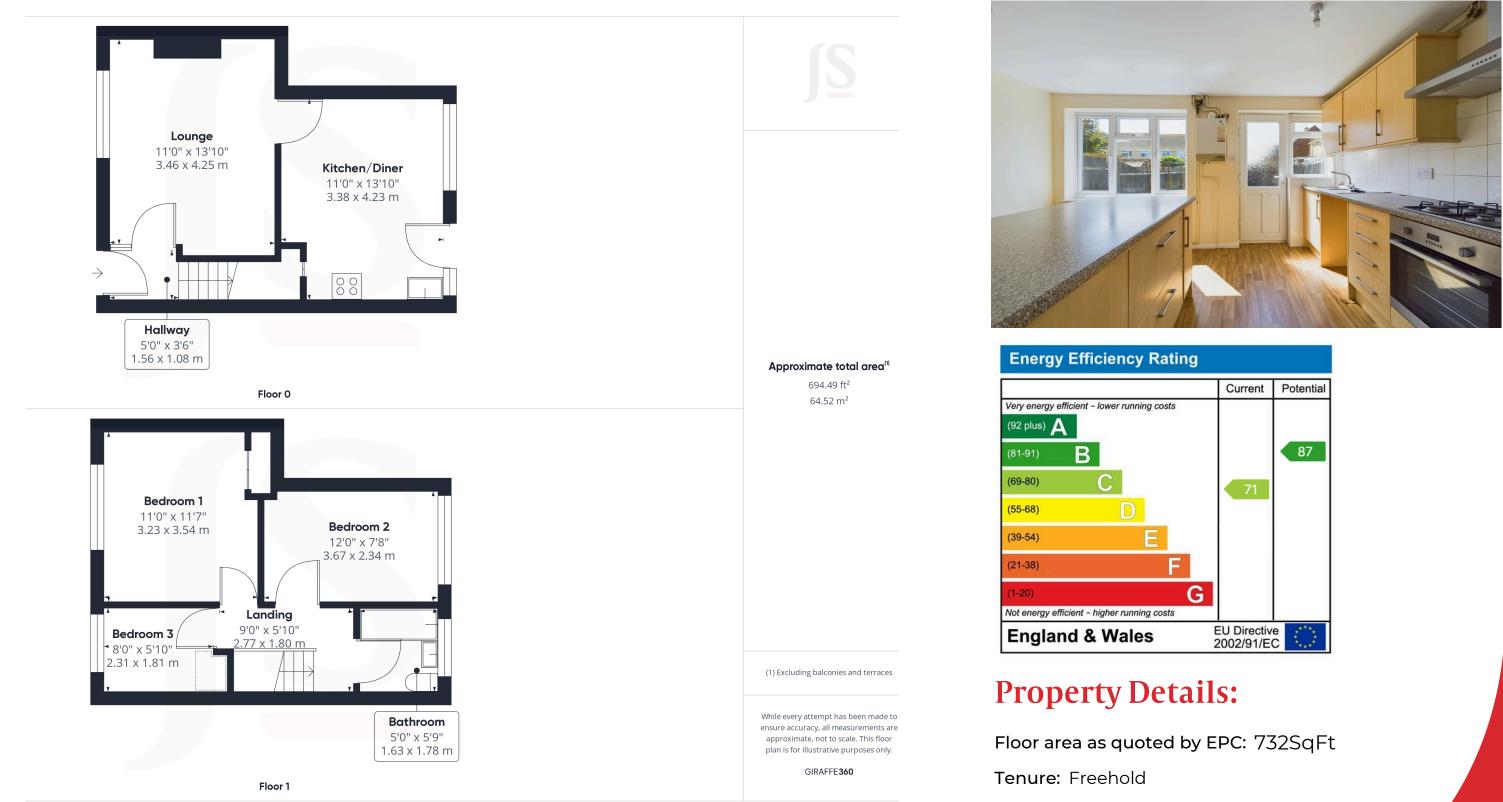

# 3 Bedrooms 1 Bathroom 1 Reception Room

#### INTERNAL

To the front is a spacious living room with a door leading to the open plan kitchen/diner. The kitchen offers a range of fitted units with space for appliances and fitted breakfast bar, offering a bright sunny West aspect with doors leading directly onto the rear garden. Leading upstairs there are three bedrooms, two double and single. The bathroom is a white fitted suite with panelled bath and shower over.