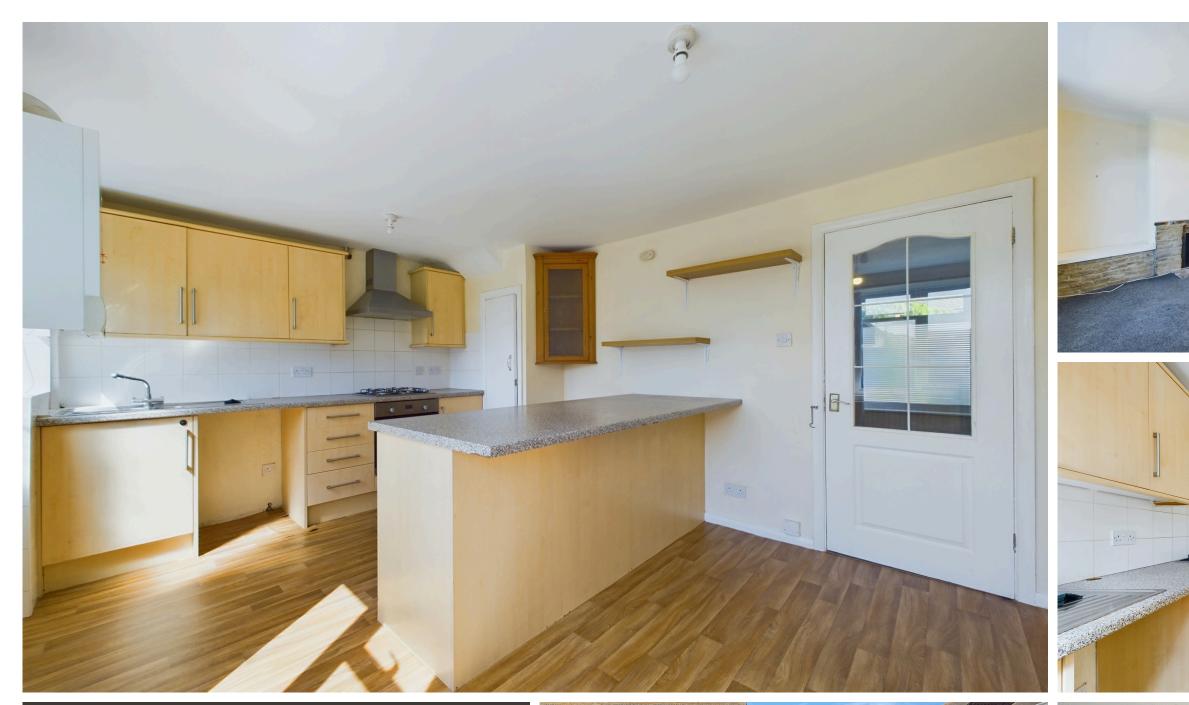

#### INTERNAL

To the front is a spacious living room with a door leading to the open plan kitchen/diner. The kitchen offers a range of fitted units with space for appliances and fitted breakfast bar, offering a bright sunny West aspect with doors leading directly onto the rear garden. Leading upstairs there are three bedrooms, two double and single. The bathroom is a white fitted suite with panelled bath and shower over.