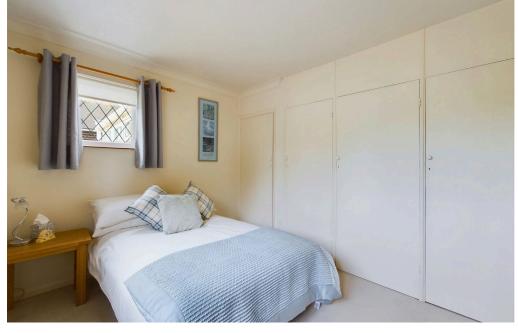

### **INTERNAL**

As you enter, you are greeted by a bright, welcoming hallway with a door leading to the south-facing lounge. This room flows seamlessly into the conservatory, currently used as a dining room, with access to the rear garden and benefiting from power and heating for year round use. The home features two spacious double bedrooms with the second bedroom having a range of built in wardrobes and cupboards. The modern fitted shower room offers a spacious shower cubicle wash hand basin and low level flush w.c and a generously sized kitchen/breakfast room with a range of fitted cupboards and built in larder cupboard.