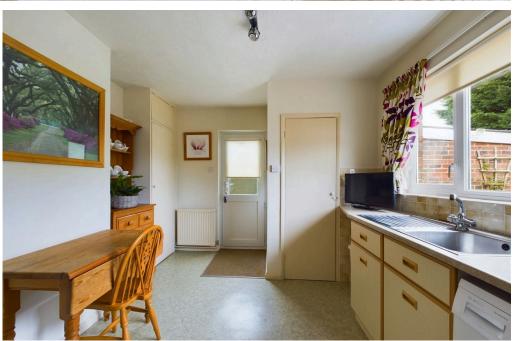

### **INTERNAL**

As you enter, you are greeted by a bright, welcoming hallway with a door leading to the south-facing lounge. This room flows seamlessly into the conservatory, currently used as a dining room, with access to the rear garden and benefiting from power and heating for year round use. The home features two spacious double bedrooms with the second bedroom having a range of built in wardrobes and cupboards. The modern fitted shower room offers a spacious shower cubicle wash hand basin and low level flush w.c and a generously sized kitchen/breakfast room with a range of fitted cupboards and built in larder cupboard.