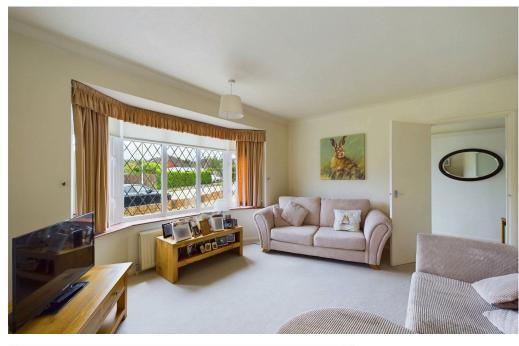

### **INTERNAL**

As you enter, you are greeted by a bright, welcoming hallway with a door leading to the south-facing lounge. This room flows seamlessly into the conservatory, currently used as a dining room, with access to the rear garden and benefiting from power and heating for year round use. The home features two spacious double bedrooms with the second bedroom having a range of built in wardrobes and cupboards. The modern fitted shower room offers a spacious shower cubicle wash hand basin and low level flush w.c and a generously sized kitchen/breakfast room with a range of fitted cupboards and built in larder cupboard.