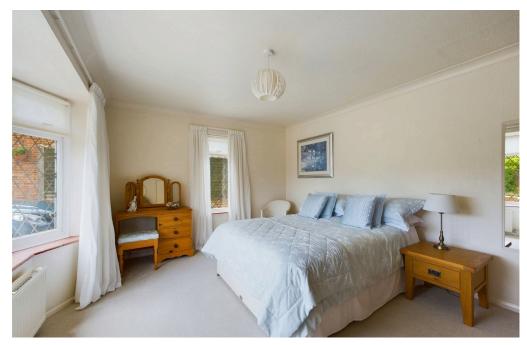

### **INTERNAL**

As you enter, you are greeted by a bright, welcoming hallway with a door leading to the south-facing lounge. This room flows seamlessly into the conservatory, currently used as a dining room, with access to the rear garden and benefiting from power and heating for year round use. The home features two spacious double bedrooms with the second bedroom having a range of built in wardrobes and cupboards. The modern fitted shower room offers a spacious shower cubicle wash hand basin and low level flush w.c and a generously sized kitchen/breakfast room with a range of fitted cupboards and built in larder cupboard.