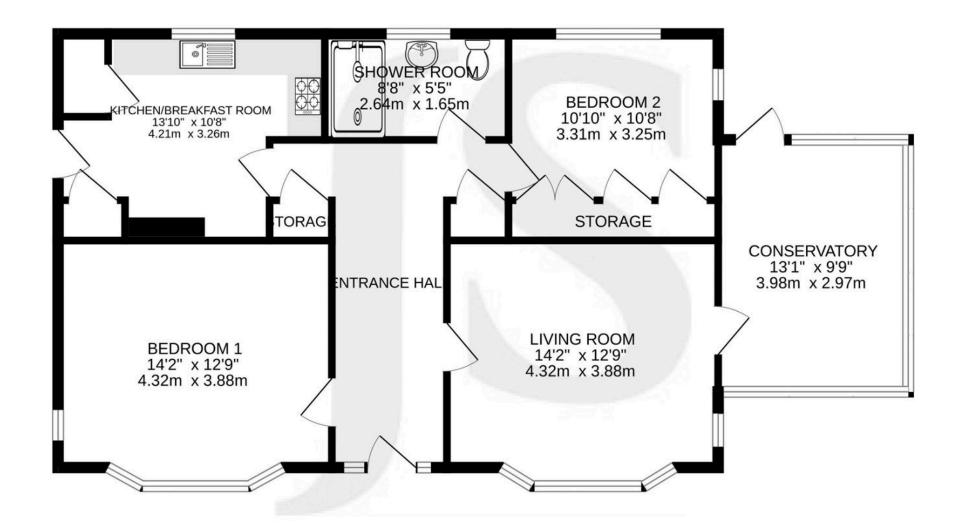

2 Bedrooms

1 Bathroom

2 Reception Rooms

### **INTERNAL**

As you enter, you are greeted by a bright, welcoming hallway with a door leading to the south-facing lounge. This room flows seamlessly into the conservatory, currently used as a dining room, with access to the rear garden and benefiting from power and heating for year round use. The home features two spacious double bedrooms with the second bedroom having a range of built in wardrobes and cupboards. The modern fitted shower room offers a spacious shower cubicle wash hand basin and low level flush w.c and a generously sized kitchen/breakfast room with a range of fitted cupboards and built in larder cupboard.

### **EXTERNAL**

The level ground garden is thoughtfully designed and laid to stone and shingle, offering low-maintenance outdoor space. A garden shed provides additional storage for gardening tools and outdoor equipment. To the front is a paved driveway and access to the detached garage.