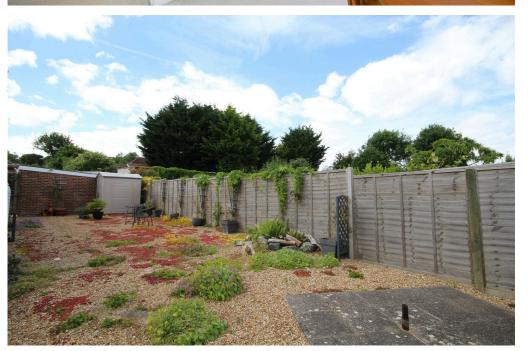

### **EXTERNAL**

The level ground garden is thoughtfully designed and laid to stone and shingle, offering low-maintenance outdoor space. A garden shed provides additional storage for gardening tools and outdoor equipment. To the front is a paved driveway and access to the detached garage.