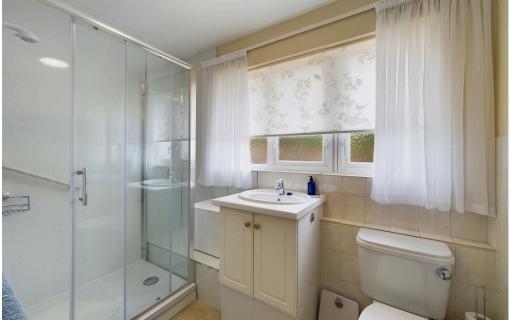

### **INTERNAL**

As you enter, you are greeted by a bright, welcoming hallway with a door leading to the south-facing lounge. This room flows seamlessly into the conservatory, currently used as a dining room, with access to the rear garden and benefiting from power and heating for year round use. The home features two spacious double bedrooms with the second bedroom having a range of built in wardrobes and cupboards. The modern fitted shower room offers a spacious shower cubicle wash hand basin and low level flush w.c and a generously sized kitchen/breakfast room with a range of fitted cupboards and built in larder cupboard.