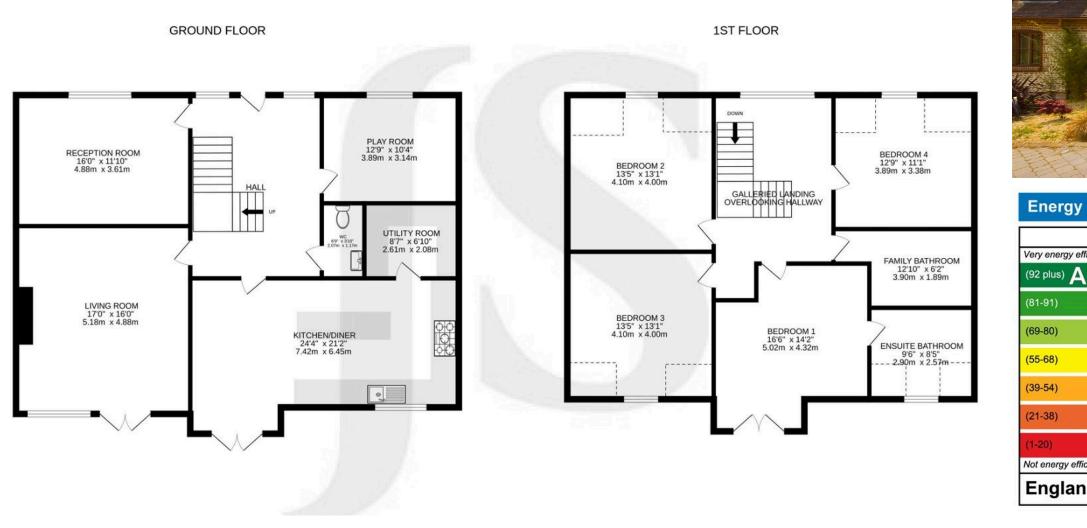

#### INTERNAL

Built in 2007, this home boasts a sleek and stylish interior while maintaining the characterful charm of its flint exterior. The ground floor features beautiful oak flooring throughout and a gallery staircase and landing, adding a touch of elegance and sophistication to the home a generously sized family kitchen/diner over looking the rear garden, perfect for entertaining and family gatherings. Three spacious reception rooms provide versatile living spaces to suit your lifestyle needs, the inviting lounge offers a large fireplace with a log burner, creating a cozy and warm atmosphere, ideal for relaxing with family and friends. Moving upstairs, there are four double bedrooms, each offering ample space and comfort. The main bedroom features a Juliette balcony overlooking picturesque fields, where you can often spot grazing cows. The main bedroom also includes a bright en-suite bathroom. In addition to the ensuite, there is a modern family bathroom with bath and shower over.

**Property Details:** 

В

C

Floor area as quoted by EPC: 2562 SqFt

**Tenure:** Freehold

Council tax band: G

Whilst we endeavour to make our property particulars accurate and reliable, we have not carried out a detailed survey. If there is any point which is of particular importance to you, please contact the offi ce and we will be pleased to check the information for you, particularly if you are contemplating travelling some distance. Whilst every effort has been made to ensure that any fl oorplans are correct and drawn as accurately as possible, they are to be used for layout and identifi cation purposes only and are not drawn to scale. The services, where applicable, including electrical equipment and other appliances have not been tested and no warranty can be given that they are in working order, even where described in these particulars. Carpets, curtains, furnishings, gas fi res, electrical goods/ fi ttings or other fi xtures, unless expressly mentioned, are not necessarily included with the property.