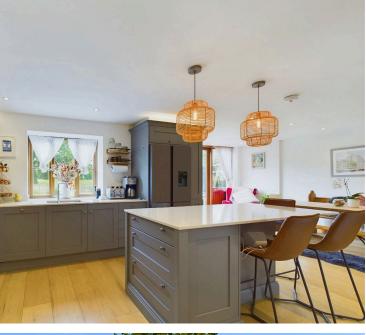

#### INTERNAL

Built in 2007, this home boasts a sleek and stylish interior while maintaining the characterful charm of its flint exterior. The ground floor features beautiful oak flooring throughout and a gallery staircase and landing, adding a touch of elegance and sophistication to the home a generously sized family kitchen/diner over looking the rear garden, perfect for entertaining and family gatherings. Three spacious reception rooms provide versatile living spaces to suit your lifestyle needs, the inviting lounge offers a large fireplace with a log burner, creating a cozy and warm atmosphere, ideal for relaxing with family and friends. Moving upstairs, there are four double bedrooms, each offering ample space and comfort. The main bedroom features a Juliette balcony overlooking picturesque fields, where you can often spot grazing cows. The main bedroom also includes a bright en-suite bathroom. In addition to the ensuite, there is a modern family bathroom with bath and shower over.