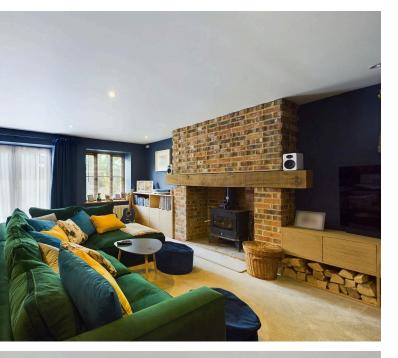

#### INTERNAL

Built in 2007, this home boasts a sleek and stylish interior while maintaining the characterful charm of its flint exterior. The ground floor features beautiful oak flooring throughout and a gallery staircase and landing, adding a touch of elegance and sophistication to the home a generously sized family kitchen/diner over looking the rear garden, perfect for entertaining and family gatherings. Three spacious reception rooms provide versatile living spaces to suit your lifestyle needs, the inviting lounge offers a large fireplace with a log burner, creating a cozy and warm atmosphere, ideal for relaxing with family and friends. Moving upstairs, there are four double bedrooms, each offering ample space and comfort. The main bedroom features a Juliette balcony overlooking picturesque fields, where you can often spot grazing cows. The main bedroom also includes a bright en-suite bathroom. In addition to the ensuite, there is a modern family bathroom with bath and shower over.