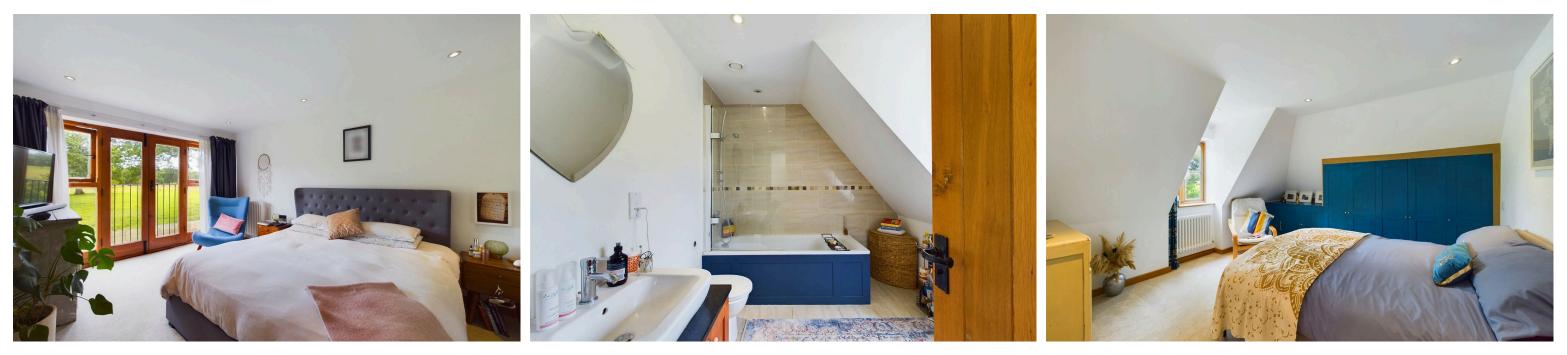

#### INTERNAL

Built in 2007, this home boasts a sleek and stylish interior while maintaining the characterful charm of its flint exterior. The ground floor features beautiful oak flooring throughout and a gallery staircase and landing, adding a touch of elegance and sophistication to the home a generously sized family kitchen/diner over looking the rear garden, perfect for entertaining and family gatherings. Three spacious reception rooms provide versatile living spaces to suit your lifestyle needs, the inviting lounge offers a large fireplace with a log burner, creating a cozy and warm atmosphere, ideal for relaxing with family and friends. Moving upstairs, there are four double bedrooms, each offering ample space and comfort. The main bedroom features a Juliette balcony overlooking picturesque fields, where you can often spot grazing cows. The main bedroom also includes a bright en-suite bathroom. In addition to the ensuite, there is a modern family bathroom with bath and shower over.