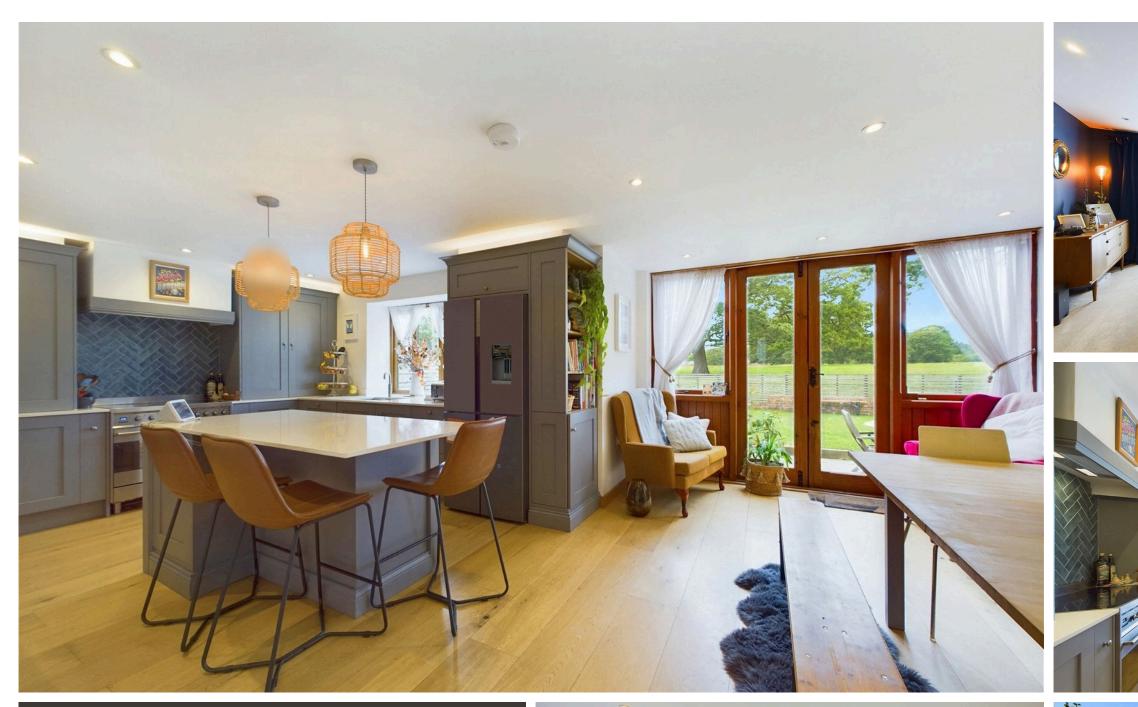

#### INTERNAL

Built in 2007, this home boasts a sleek and stylish interior while maintaining the characterful charm of its flint exterior. The ground floor features beautiful oak flooring throughout and a gallery staircase and landing, adding a touch of elegance and sophistication to the home a generously sized family kitchen/diner over looking the rear garden, perfect for entertaining and family gatherings. Three spacious reception rooms provide versatile living spaces to suit your lifestyle needs, the inviting lounge offers a large fireplace with a log burner, creating a cozy and warm atmosphere, ideal for relaxing with family and friends. Moving upstairs, there are four double bedrooms, each offering ample space and comfort. The main bedroom features a Juliette balcony overlooking picturesque fields, where you can often spot grazing cows. The main bedroom also includes a bright en-suite bathroom. In addition to the ensuite, there is a modern family bathroom with bath and shower over.