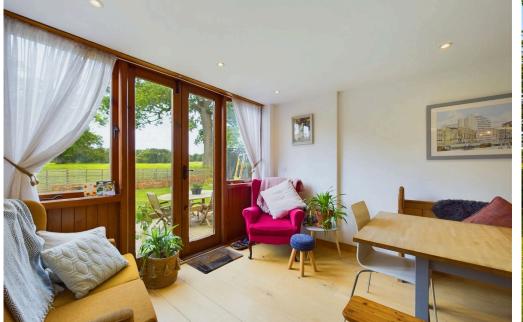

#### INTERNAL

Built in 2007, this home boasts a sleek and stylish interior while maintaining the characterful charm of its flint exterior. The ground floor features beautiful oak flooring throughout and a gallery staircase and landing, adding a touch of elegance and sophistication to the home a generously sized family kitchen/diner over looking the rear garden, perfect for entertaining and family gatherings. Three spacious reception rooms provide versatile living spaces to suit your lifestyle needs, the inviting lounge offers a large fireplace with a log burner, creating a cozy and warm atmosphere, ideal for relaxing with family and friends. Moving upstairs, there are four double bedrooms, each offering ample space and comfort. The main bedroom features a Juliette balcony overlooking picturesque fields, where you can often spot grazing cows. The main bedroom also includes a bright en-suite bathroom. In addition to the ensuite, there is a modern family bathroom with bath and shower over.