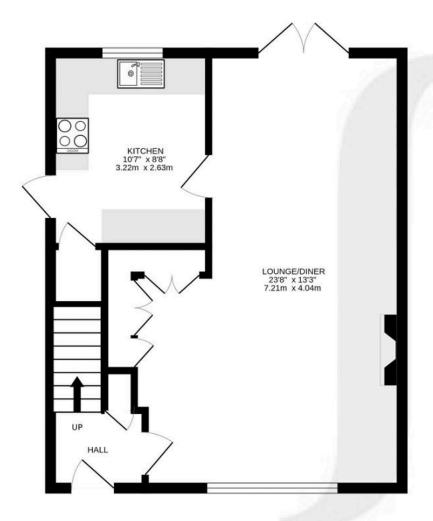

#### **INTERNAL**

Upon entering, you'll find a hall cupboard perfect for coats and shoes before stepping into the expansive 23 ft living room. The current owners have transformed the front half into a cozy snug for relaxing and watching TV by the fireplace. Bespoke storage units, finished in a rich teal have been fitted opposite the fireplace and run along the back wall. At the opposite end, near the kitchen, is the dining area which is perfectly positioned in front of French doors that lead to the rear garden.

The recently installed Howdens kitchen features contemporary units, stylish tiles, and marble-effect worktops. It includes spaces for a cooker, washing machine, and under-counter fridge and freezer, along with under stairs cupboard which has space for tumble dryer and a side door that opens to the garden, which wraps around to the back. A large window above the sink offers a lovely view of the garden and patio area.

**GROUND FLOOR** 1ST FLOOR