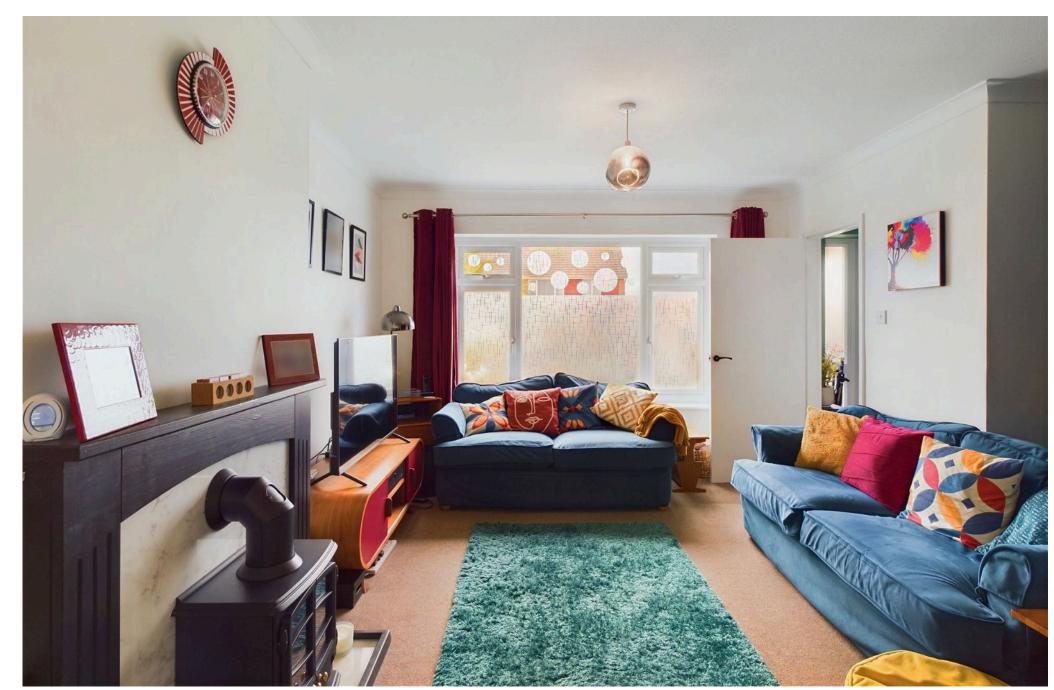

#### **INTERNAL**

Upon entering, you'll find a hall cupboard perfect for coats and shoes before stepping into the expansive 23 ft living room. The current owners have transformed the front half into a cozy snug for relaxing and watching TV by the fireplace. Bespoke storage units, finished in a rich teal have been fitted opposite the fireplace and run along the back wall. At the opposite end, near the kitchen, is the dining area which is perfectly positioned in front of French doors that lead to the rear garden.