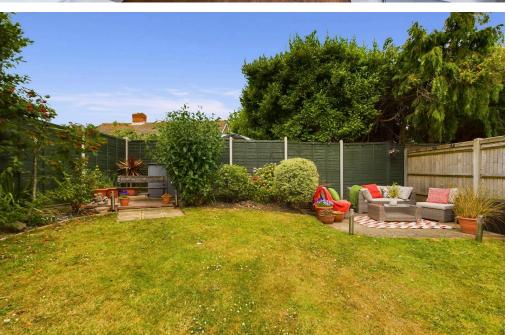

#### **EXTERNAL**

The front garden features a lawn with flower borders and a driveway leading to the garage. The side and rear gardens are mainly lawn, complemented by well-stocked flower beds and two patio areas to enjoy the sun throughout the day.