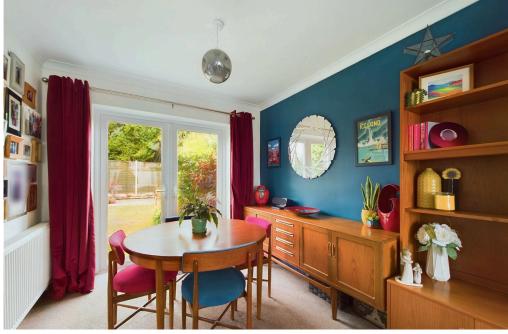

#### **INTERNAL**

Upon entering, you'll find a hall cupboard perfect for coats and shoes before stepping into the expansive 23 ft living room. The current owners have transformed the front half into a cozy snug for relaxing and watching TV by the fireplace. Bespoke storage units, finished in a rich teal have been fitted opposite the fireplace and run along the back wall. At the opposite end, near the kitchen, is the dining area which is perfectly positioned in front of French doors that lead to the rear garden.