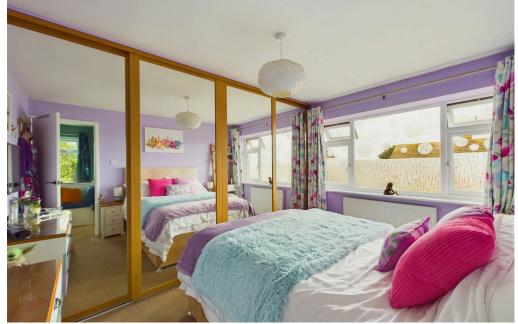

Upstairs, a spacious landing with seating space leads to three bedrooms; the main bedroom has fitted wardrobes and bedroom two has an airing cupboard and a smaller third bedroom with a storage cupboard. The modern bathroom is equipped with a bath and overhead shower, wash hand basin, w.c and a chrome towel radiator.