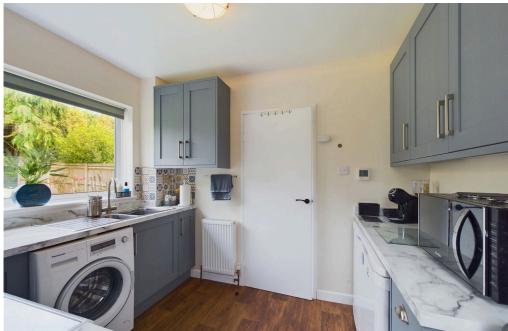

The recently installed Howdens kitchen features contemporary units, stylish tiles, and marble-effect worktops. It includes spaces for a cooker, washing machine, and under-counter fridge and freezer, along with under stairs cupboard which has space for tumble dryer and a side door that opens to the garden, which wraps around to the back. A large window above the sink offers a lovely view of the garden and patio area.