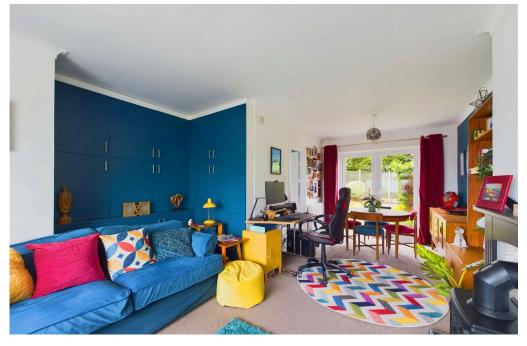

#### **INTERNAL**

Upon entering, you'll find a hall cupboard perfect for coats and shoes before stepping into the expansive 23 ft living room. The current owners have transformed the front half into a cozy snug for relaxing and watching TV by the fireplace. Bespoke storage units, finished in a rich teal have been fitted opposite the fireplace and run along the back wall. At the opposite end, near the kitchen, is the dining area which is perfectly positioned in front of French doors that lead to the rear garden.

The recently installed Howdens kitchen features contemporary units, stylish tiles, and marble-effect worktops. It includes spaces for a cooker, washing machine, and under-counter fridge and freezer, along with under stairs cupboard which has space for tumble dryer and a side door that opens to the garden, which wraps around to the back. A large window above the sink offers a lovely view of the garden and patio area.