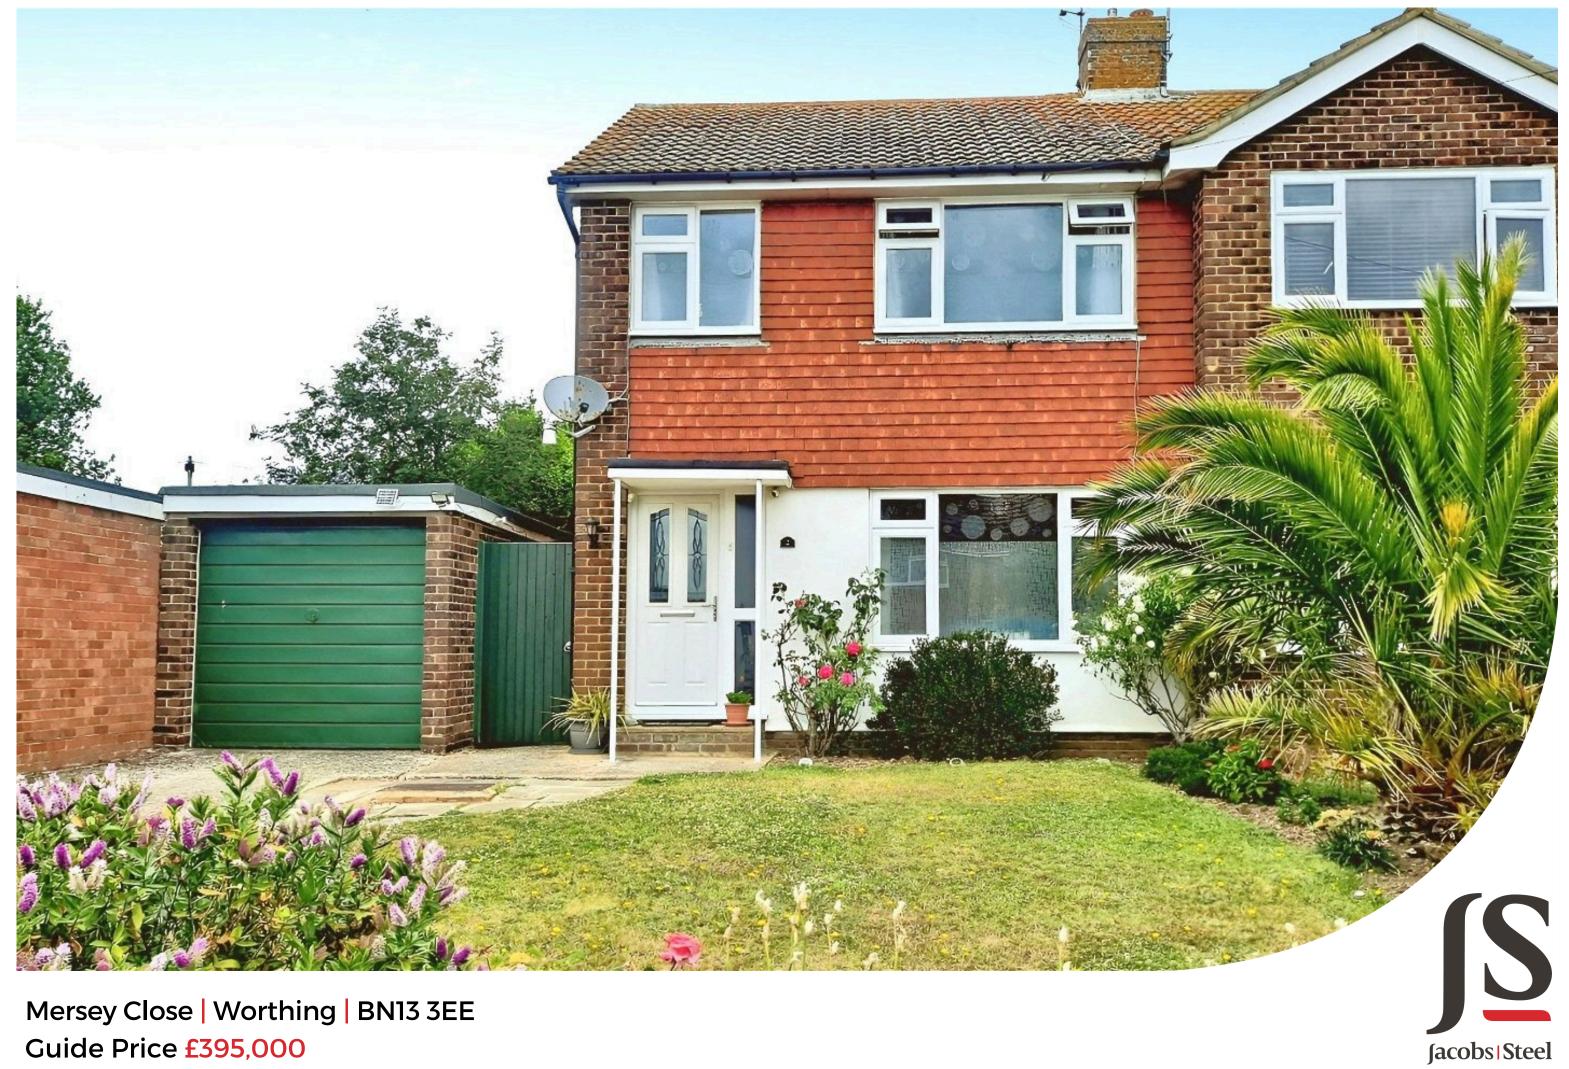

Guide Price £395,000

This three-bedroom semi-detached property features a 23 ft lounge/dinner, a newly fitted Howdens kitchen, off-road parking, and a garage. This immaculate, bright, and airy home has been recently decorated with trendy colours and stylish touches. The property boasts generously sized gardens at both the front and back, with well-maintained lawns and established borders, all situated in a peaceful cul-de-sac.

Property details: Mersey Close | Worthing

## **Key Features**

- Semi-Detached House
- Three bedrooms
- 23ft Lounge/Diner
- New Fitted Kitchen
- Good Decorative Order
- Off Road Parking
- Garage
- Good Size Gardens
- Quiet Cul-De-Sac
- Nearby Shops and Park

#### **EXTERNAL**

The front garden features a lawn with flower borders and a driveway leading to the garage. The side and rear gardens are mainly lawn, complemented by well-stocked flower beds and two patio areas to enjoy the sun throughout the day.