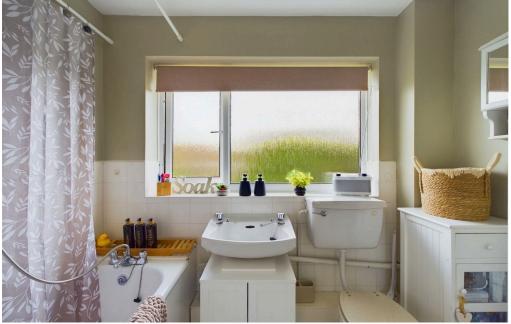

Upstairs, a spacious landing with seating space leads to three bedrooms; the main bedroom has fitted wardrobes and bedroom two has an airing cupboard and a smaller third bedroom with a storage cupboard. The modern bathroom is equipped with a bath and overhead shower, wash hand basin, w.c and a chrome towel radiator.