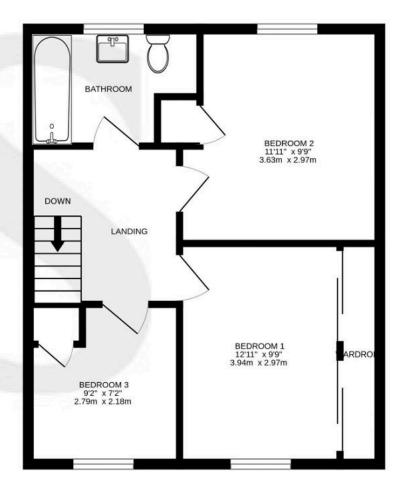

Upstairs, a spacious landing with seating space leads to three bedrooms; the main bedroom has fitted wardrobes and bedroom two has an airing cupboard and a smaller third bedroom with a storage cupboard. The modern bathroom is equipped with a bath and overhead shower, wash hand basin, w.c and a chrome towel radiator.

**GROUND FLOOR** 1ST FLOOR