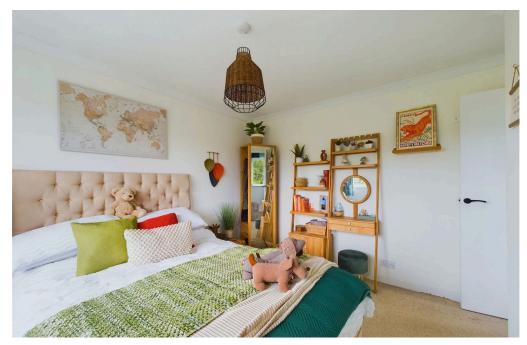

Upstairs, a spacious landing with seating space leads to three bedrooms; the main bedroom has fitted wardrobes and bedroom two has an airing cupboard and a smaller third bedroom with a storage cupboard. The modern bathroom is equipped with a bath and overhead shower, wash hand basin, w.c and a chrome towel radiator.