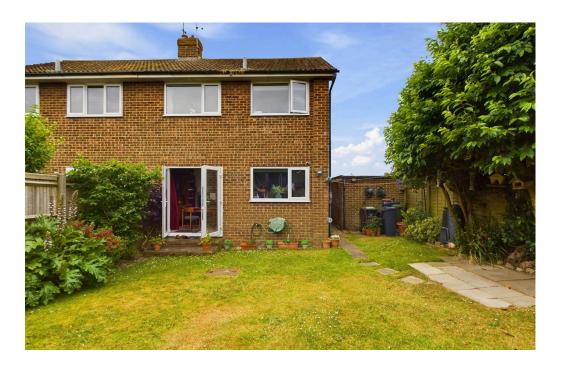

#### **EXTERNAL**

The front garden features a lawn with flower borders and a driveway leading to the garage. The side and rear gardens are mainly lawn, complemented by well-stocked flower beds and two patio areas to enjoy the sun throughout the day.