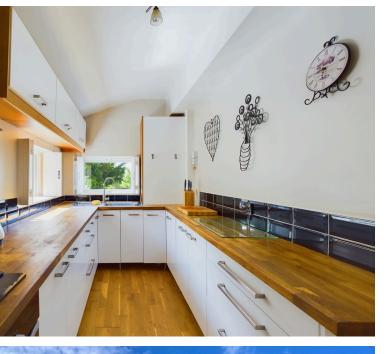

### INTERNAL

From the communal hall a private door takes you into the property and straight to a spacious South aspect living room with feature fireplace. Onto the kitchen, being well equipped and offering a good range of storage cupboards, and space for appliances, completed with fitted wood worksurfaces and fitted breakfast bar. The bedroom is a good size double, with the benefit of a large walk in dressing room area. From the bedroom is access to spacious bathroom with paneled bath and shower over, wash hand basin set into vanity storage and w.c.