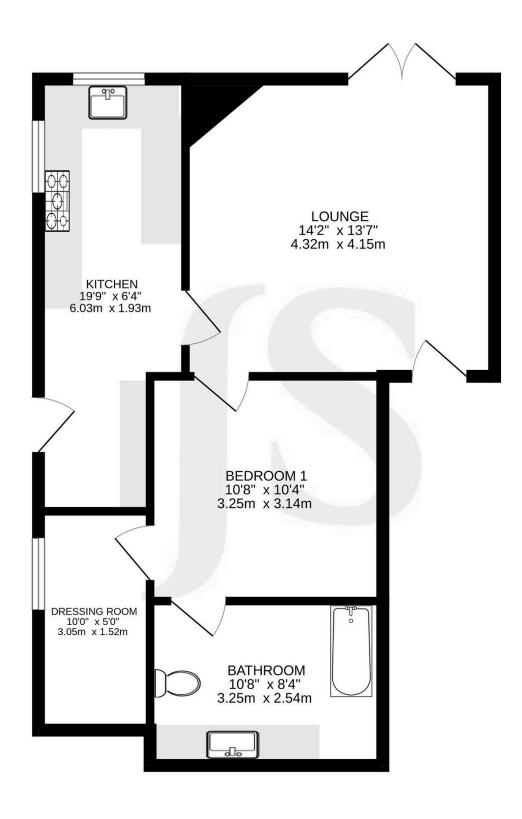

### INTERNAL

From the communal hall a private door takes you into the property and straight to a spacious South aspect living room with feature fireplace. Onto the kitchen, being well equipped and offering a good range of storage cupboards, and space for appliances, completed with fitted wood worksurfaces and fitted breakfast bar. The bedroom is a good size double, with the benefit of a large walk in dressing room area. From the bedroom is access to spacious bathroom with paneled bath and shower over, wash hand basin set into vanity storage and w.c.

#### EXTERNAL

Direct access from the living room is a sun trap South Facing rear garden, laid to pea shingle and patio, enclosed by fencing with timber garden shed to the rear. To the front of the property is an allocated off road parking space and bin store.