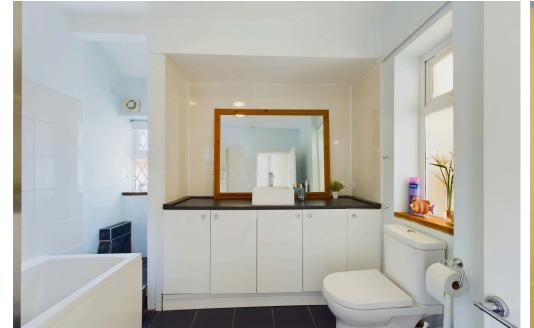

### INTERNAL

From the communal hall a private door takes you into the property and straight to a spacious South aspect living room with feature fireplace. Onto the kitchen, being well equipped and offering a good range of storage cupboards, and space for appliances, completed with fitted wood worksurfaces and fitted breakfast bar. The bedroom is a good size double, with the benefit of a large walk in dressing room area. From the bedroom is access to spacious bathroom with paneled bath and shower over, wash hand basin set into vanity storage and w.c.