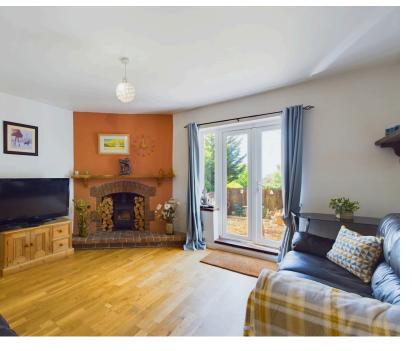

### INTERNAL

From the communal hall a private door takes you into the property and straight to a spacious South aspect living room with feature fireplace. Onto the kitchen, being well equipped and offering a good range of storage cupboards, and space for appliances, completed with fitted wood worksurfaces and fitted breakfast bar. The bedroom is a good size double, with the benefit of a large walk in dressing room area. From the bedroom is access to spacious bathroom with paneled bath and shower over, wash hand basin set into vanity storage and w.c.