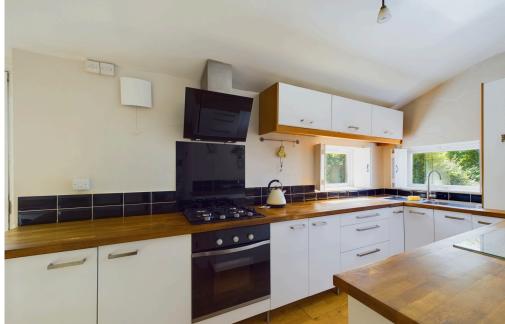

### INTERNAL

From the communal hall a private door takes you into the property and straight to a spacious South aspect living room with feature fireplace. Onto the kitchen, being well equipped and offering a good range of storage cupboards, and space for appliances, completed with fitted wood worksurfaces and fitted breakfast bar. The bedroom is a good size double, with the benefit of a large walk in dressing room area. From the bedroom is access to spacious bathroom with paneled bath and shower over, wash hand basin set into vanity storage and w.c.