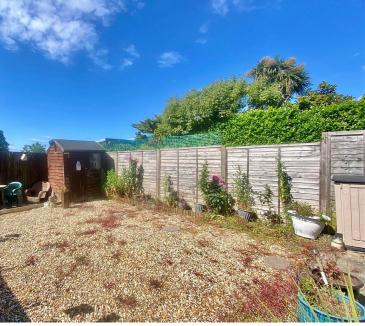

#### EXTERNAL

Direct access from the living room is a sun trap South Facing rear garden, laid to pea shingle and patio, enclosed by fencing with timber garden shed to the rear. To the front of the property is an allocated off road parking space and bin store.