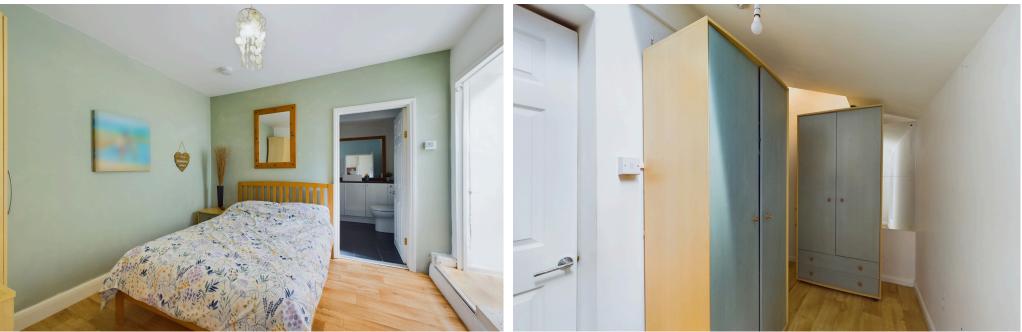

### INTERNAL

From the communal hall a private door takes you into the property and straight to a spacious South aspect living room with feature fireplace. Onto the kitchen, being well equipped and offering a good range of storage cupboards, and space for appliances, completed with fitted wood worksurfaces and fitted breakfast bar. The bedroom is a good size double, with the benefit of a large walk in dressing room area. From the bedroom is access to spacious bathroom with paneled bath and shower over, wash hand basin set into vanity storage and w.c.