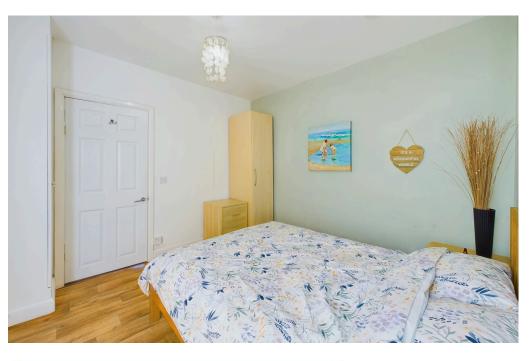

### INTERNAL

From the communal hall a private door takes you into the property and straight to a spacious South aspect living room with feature fireplace. Onto the kitchen, being well equipped and offering a good range of storage cupboards, and space for appliances, completed with fitted wood worksurfaces and fitted breakfast bar. The bedroom is a good size double, with the benefit of a large walk in dressing room area. From the bedroom is access to spacious bathroom with paneled bath and shower over, wash hand basin set into vanity storage and w.c.