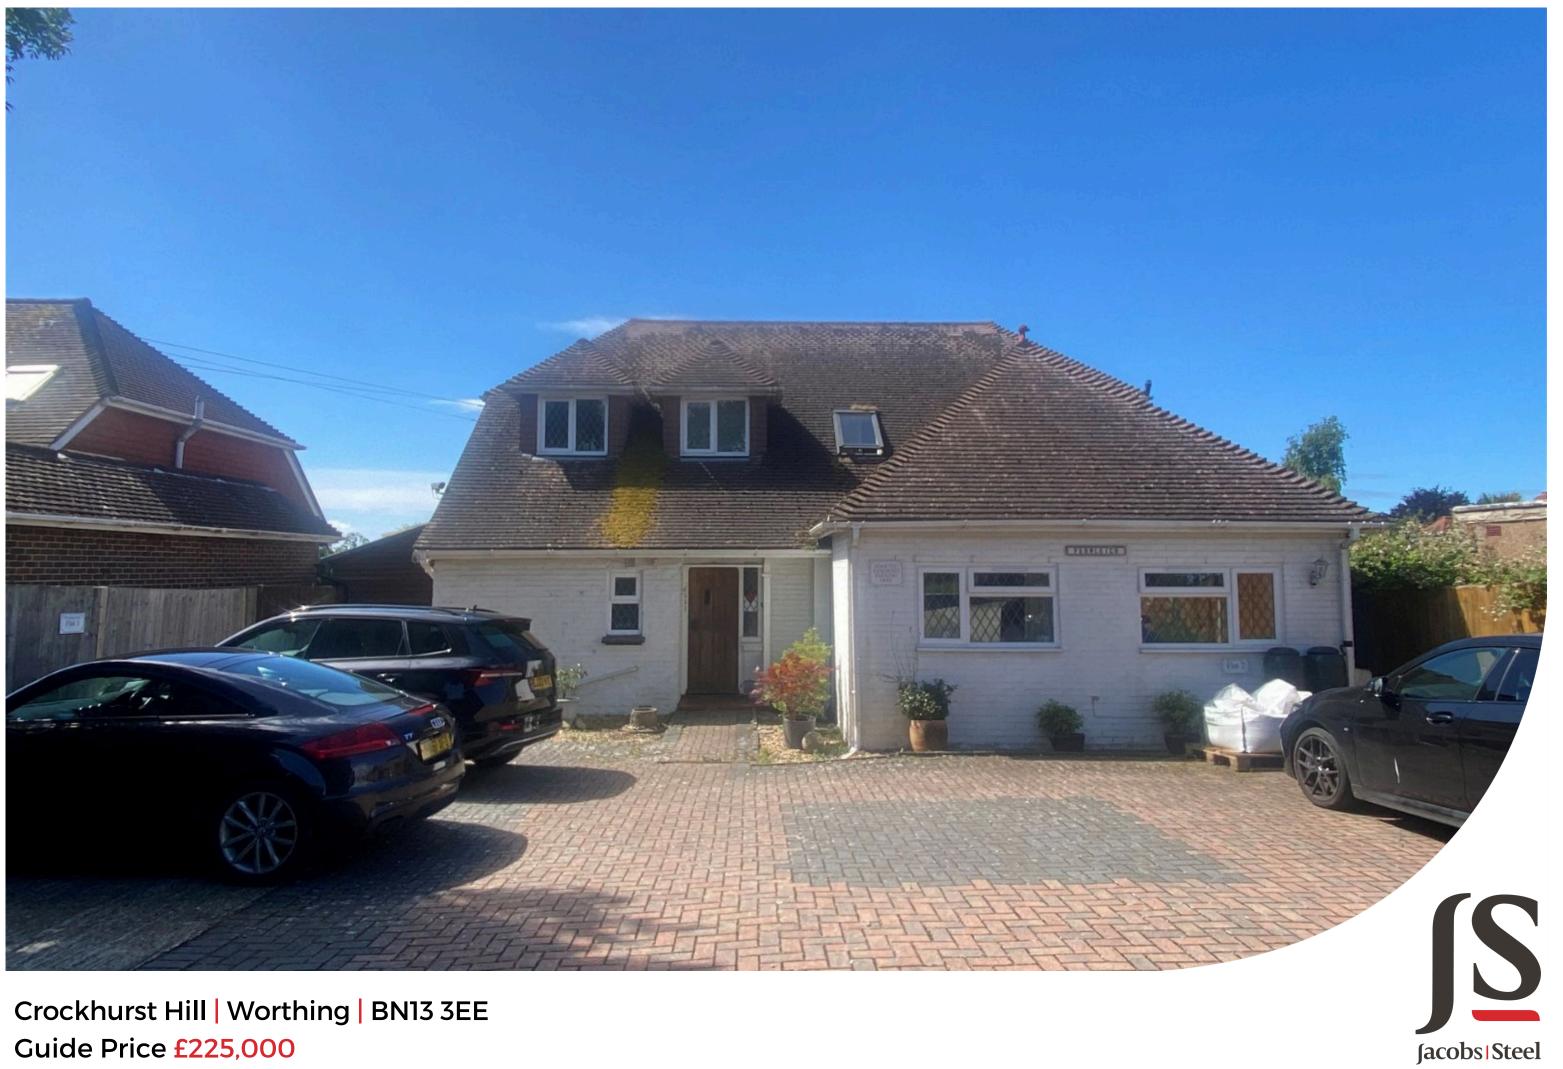

Guide Price £225,000

A one double bedroom ground floor flat with private South facing rear garden, long lease and off road parking. Being sold with no ongoing chain.

#### EXTERNAL

Direct access from the living room is a sun trap South Facing rear garden, laid to pea shingle and patio, enclosed by fencing with timber garden shed to the rear. To the front of the property is an allocated off road parking space and bin store.