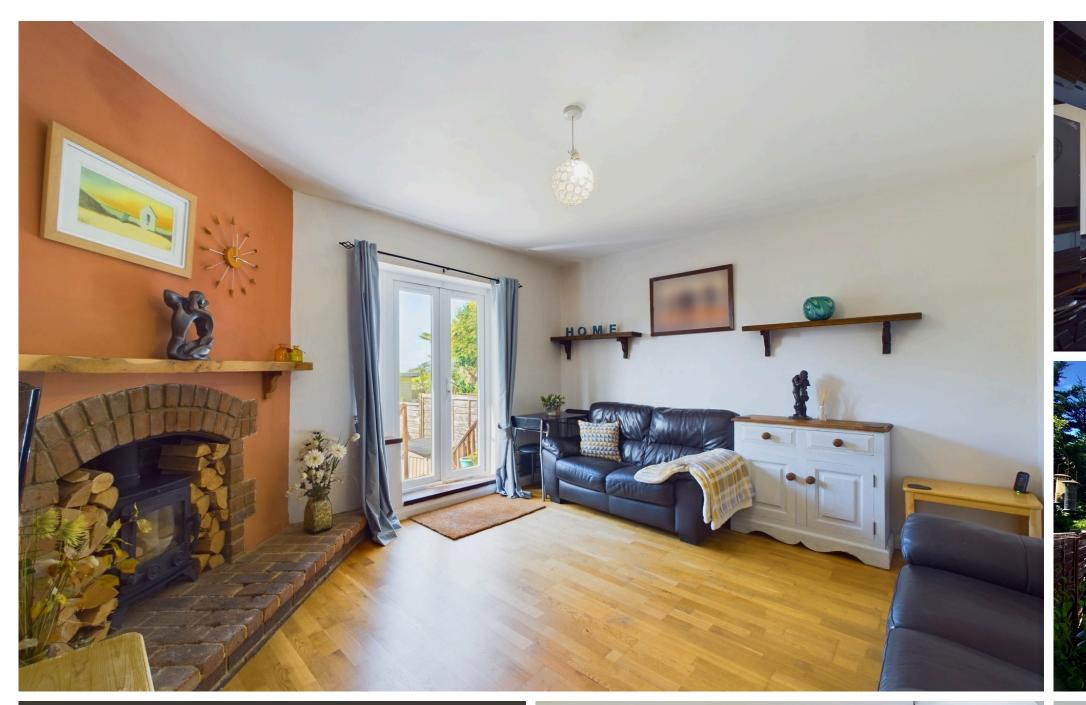

### INTERNAL

From the communal hall a private door takes you into the property and straight to a spacious South aspect living room with feature fireplace. Onto the kitchen, being well equipped and offering a good range of storage cupboards, and space for appliances, completed with fitted wood worksurfaces and fitted breakfast bar. The bedroom is a good size double, with the benefit of a large walk in dressing room area. From the bedroom is access to spacious bathroom with paneled bath and shower over, wash hand basin set into vanity storage and w.c.