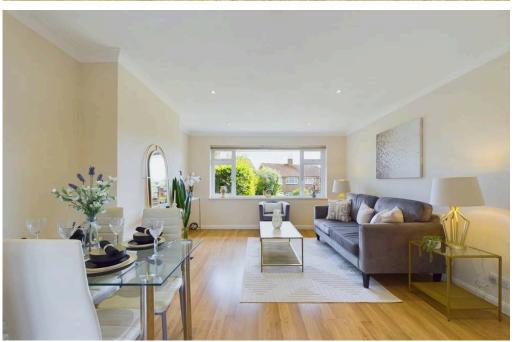

## **INTERNAL**

Storm porch leads into the entrance hall with store cupboard. One of the standout features of this home is the dual aspect lounge/diner/kitchen, a versatile space that beautifully blends living, dining, and cooking areas. This bright, airy room benefits from windows that allow natural light to flood in from both sides, offering picturesque views of the countryside to the front and direct access to the rear garden through French doors. The modern kitchen is fitted with a comprehensive range of contemporary units and integrated appliances. These include an oven, a gas hob with an extractor fan over, an integral fridge/freezer, and space for a washing machine. The first bedroom is a spacious double room with a dual aspect, enhancing the room's light and airy feel. It also features a built in wardrobe and an additional fitted wardrobe, providing ample storage space. The second bedroom, also a double, is generously sized and perfect for guests or family members. The contemporary bathroom is stylishly designed, offering a wash hand basin, a WC, and a P-shaped bath with a shower over.