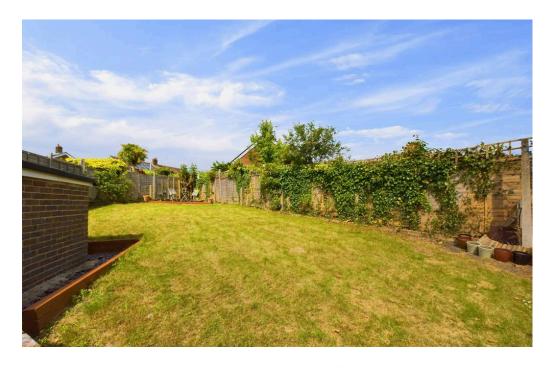

#### **EXTERNAL**

The front of the property features ample off road parking leading to the garage. Gated side access leads to the rear and the front garden is laid to lawn. The rear garden offers a good sized lawn area, from the vantage point at the rear, you can enjoy stunning views of the rolling countryside, providing a peaceful and idyllic setting.