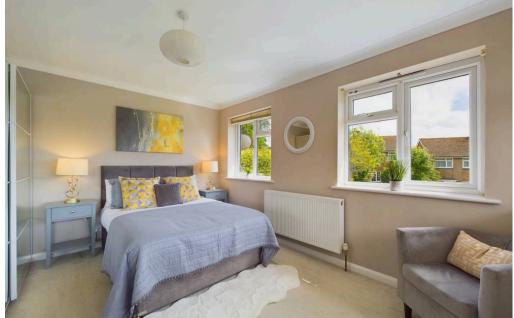

## **INTERNAL**

Storm porch leads into the entrance hall with store cupboard. One of the standout features of this home is the dual aspect lounge/diner/kitchen, a versatile space that beautifully blends living, dining, and cooking areas. This bright, airy room benefits from windows that allow natural light to flood in from both sides, offering picturesque views of the countryside to the front and direct access to the rear garden through French doors. The modern kitchen is fitted with a comprehensive range of contemporary units and integrated appliances. These include an oven, a gas hob with an extractor fan over, an integral fridge/freezer, and space for a washing machine. The first bedroom is a spacious double room with a dual aspect, enhancing the room's light and airy feel. It also features a built in wardrobe and an additional fitted wardrobe, providing ample storage space. The second bedroom, also a double, is generously sized and perfect for guests or family members. The contemporary bathroom is stylishly designed, offering a wash hand basin, a WC, and a P-shaped bath with a shower over.