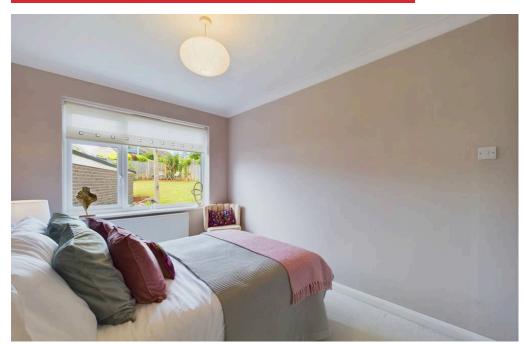

## **INTERNAL**

Storm porch leads into the entrance hall with store cupboard. One of the standout features of this home is the dual aspect lounge/diner/kitchen, a versatile space that beautifully blends living, dining, and cooking areas. This bright, airy room benefits from windows that allow natural light to flood in from both sides, offering picturesque views of the countryside to the front and direct access to the rear garden through French doors. The modern kitchen is fitted with a comprehensive range of contemporary units and integrated appliances. These include an oven, a gas hob with an extractor fan over, an integral fridge/freezer, and space for a washing machine. The first bedroom is a spacious double room with a dual aspect, enhancing the room's light and airy feel. It also features a built in wardrobe and an additional fitted wardrobe, providing ample storage space. The second bedroom, also a double, is generously sized and perfect for guests or family members. The contemporary bathroom is stylishly designed, offering a wash hand basin, a WC, and a P-shaped bath with a shower over.