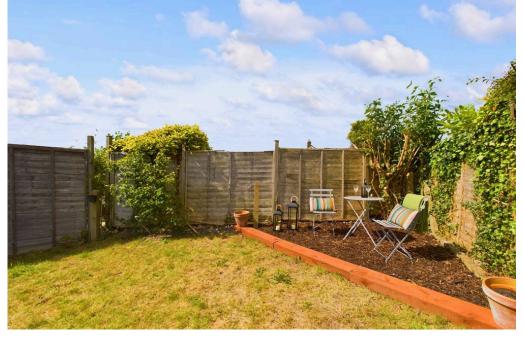

#### **EXTERNAL**

The front of the property features ample off road parking leading to the garage. Gated side access leads to the rear and the front garden is laid to lawn. The rear garden offers a good sized lawn area, from the vantage point at the rear, you can enjoy stunning views of the rolling countryside, providing a peaceful and idyllic setting.