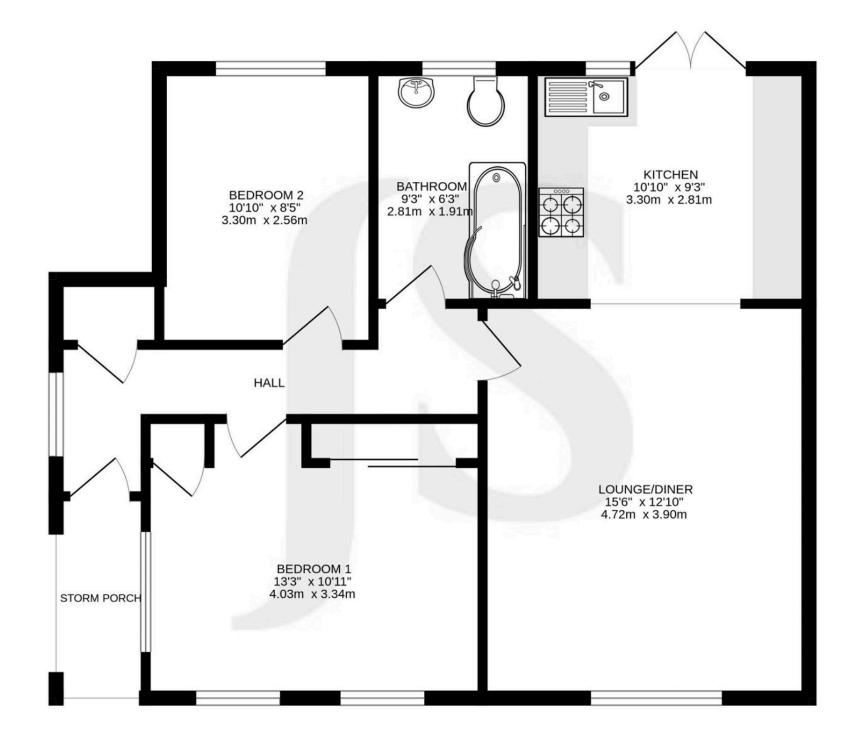

2 Bedrooms

1 Bathroom

1 Reception Room

## **INTERNAL**

Storm porch leads into the entrance hall with store cupboard. One of the standout features of this home is the dual aspect lounge/diner/kitchen, a versatile space that beautifully blends living, dining, and cooking areas. This bright, airy room benefits from windows that allow natural light to flood in from both sides, offering picturesque views of the countryside to the front and direct access to the rear garden through French doors. The modern kitchen is fitted with a comprehensive range of contemporary units and integrated appliances. These include an oven, a gas hob with an extractor fan over, an integral fridge/freezer, and space for a washing machine. The first bedroom is a spacious double room with a dual aspect, enhancing the room's light and airy feel. It also features a built in wardrobe and an additional fitted wardrobe, providing ample storage space. The second bedroom, also a double, is generously sized and perfect for guests or family members. The contemporary bathroom is stylishly designed, offering a wash hand basin, a WC, and a P-shaped bath with a shower over.

#### **EXTERNAL**

The front of the property features ample off road parking leading to the garage. Gated side access leads to the rear and the front garden is laid to lawn. The rear garden offers a good sized lawn area, from the vantage point at the rear, you can enjoy stunning views of the rolling countryside, providing a peaceful and idyllic setting.

# **Property Details:**

Floor area as quoted by EPC: 732 SqFt

Tenure: Freehold

Council tax band: D

Whilst we endeavour to make our property particulars accurate and reliable, we have not carried out a detailed survey. If there is any point which is of particular importance to you, please contact the offi ce and we will be pleased to check the information for you, particularly if you are contemplating travelling some distance. Whilst every effort has been made to ensure that any fl oorplans are correct and drawn as accurately as possible, they are to be used for layout and identifi cation purposes only and are not drawn to scale. The services, where applicable, including electrical equipment and other appliances have not been tested and no warranty can be given that they are in working order, even where described in these particulars. Carpets, curtains, furnishings, gas fi res, electrical goods/ fi ttings or other fi xtures, unless expressly mentioned, are not necessarily included with the property.