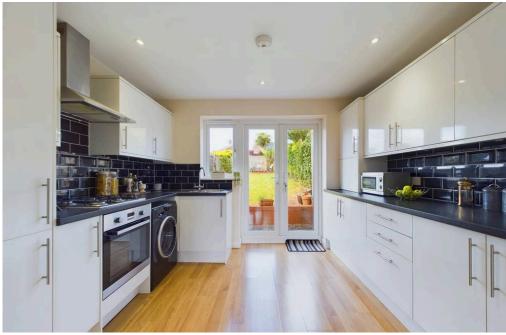

## **INTERNAL**

Storm porch leads into the entrance hall with store cupboard. One of the standout features of this home is the dual aspect lounge/diner/kitchen, a versatile space that beautifully blends living, dining, and cooking areas. This bright, airy room benefits from windows that allow natural light to flood in from both sides, offering picturesque views of the countryside to the front and direct access to the rear garden through French doors. The modern kitchen is fitted with a comprehensive range of contemporary units and integrated appliances. These include an oven, a gas hob with an extractor fan over, an integral fridge/freezer, and space for a washing machine. The first bedroom is a spacious double room with a dual aspect, enhancing the room's light and airy feel. It also features a built in wardrobe and an additional fitted wardrobe, providing ample storage space. The second bedroom, also a double, is generously sized and perfect for guests or family members. The contemporary bathroom is stylishly designed, offering a wash hand basin, a WC, and a P-shaped bath with a shower over.