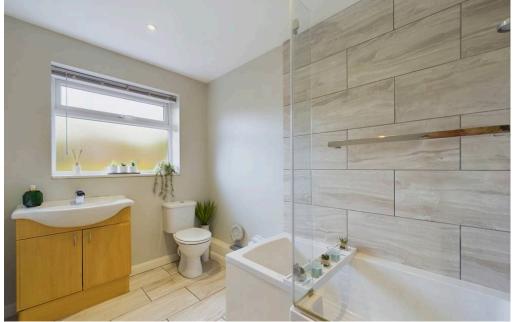

## **INTERNAL**

Storm porch leads into the entrance hall with store cupboard. One of the standout features of this home is the dual aspect lounge/diner/kitchen, a versatile space that beautifully blends living, dining, and cooking areas. This bright, airy room benefits from windows that allow natural light to flood in from both sides, offering picturesque views of the countryside to the front and direct access to the rear garden through French doors. The modern kitchen is fitted with a comprehensive range of contemporary units and integrated appliances. These include an oven, a gas hob with an extractor fan over, an integral fridge/freezer, and space for a washing machine. The first bedroom is a spacious double room with a dual aspect, enhancing the room's light and airy feel. It also features a built in wardrobe and an additional fitted wardrobe, providing ample storage space. The second bedroom, also a double, is generously sized and perfect for guests or family members. The contemporary bathroom is stylishly designed, offering a wash hand basin, a WC, and a P-shaped bath with a shower over.