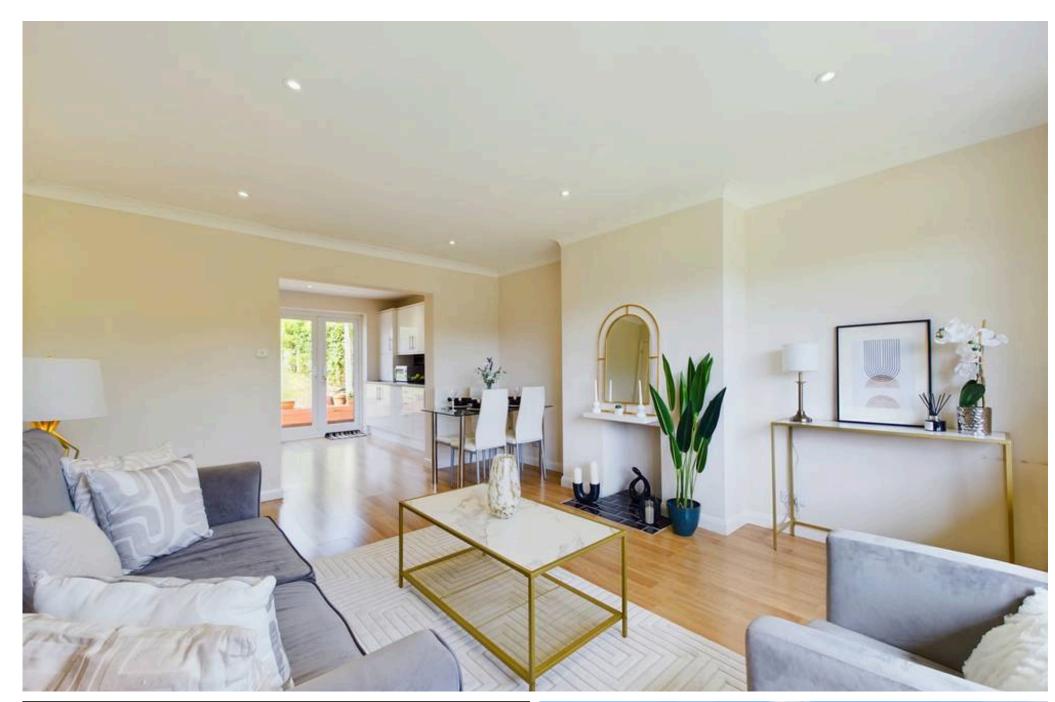

## **INTERNAL**

Storm porch leads into the entrance hall with store cupboard. One of the standout features of this home is the dual aspect lounge/diner/kitchen, a versatile space that beautifully blends living, dining, and cooking areas. This bright, airy room benefits from windows that allow natural light to flood in from both sides, offering picturesque views of the countryside to the front and direct access to the rear garden through French doors. The modern kitchen is fitted with a comprehensive range of contemporary units and integrated appliances. These include an oven, a gas hob with an extractor fan over, an integral fridge/freezer, and space for a washing machine. The first bedroom is a spacious double room with a dual aspect, enhancing the room's light and airy feel. It also features a built in wardrobe and an additional fitted wardrobe, providing ample storage space. The second bedroom, also a double, is generously sized and perfect for guests or family members. The contemporary bathroom is stylishly designed, offering a wash hand basin, a WC, and a P-shaped bath with a shower over.