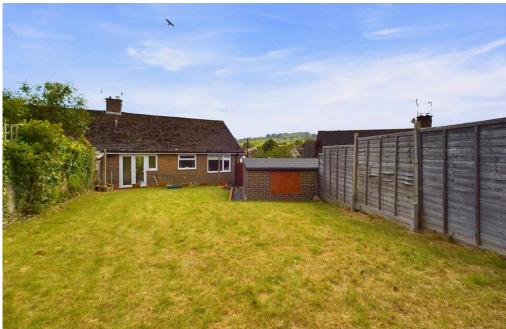

#### **EXTERNAL**

The front of the property features ample off road parking leading to the garage. Gated side access leads to the rear and the front garden is laid to lawn. The rear garden offers a good sized lawn area, from the vantage point at the rear, you can enjoy stunning views of the rolling countryside, providing a peaceful and idyllic setting.