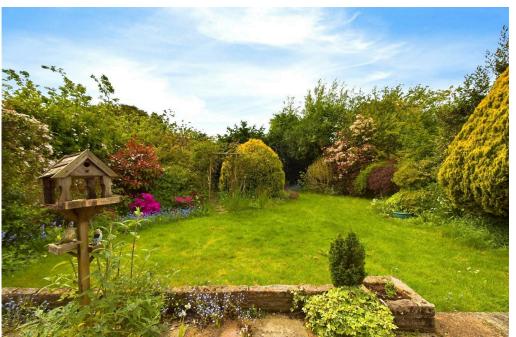

#### EXTERNAL

Private driveway leading to the garage with up and over door and workshop at the rear which opens into the rear garden. Front garden has an array of shrubs and flowers. The west facing rear garden is beautifully kept and offers a plethora of mature shrubs and flowers.