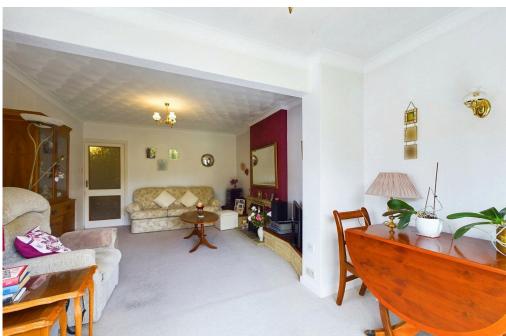

### **INTERNAL**

Porch leads into spacious entrance hallway which has a cloaks and airing cupboard. The extended lounge/diner is a lovely feature of this property with a dual aspect and views over the rear garden with sliding doors leading out. Fitted kitchen/breakfast room has a good range of base and wall units, larder cupboard and space for appliances, also affording the same lovely views over the rear. This room leads to the lean too which is an added bonus for more storage space and opens into the outhouse/utility room, from here you can access the front and rear of the property. The main bedroom is a double room with bay window overlooking the front with fitted wardrobes and dressing table. Adjacent is bedroom two also a double room, bedroom three is a small double/large single room with built in wardrobes. Shower room with wash hand basin and separate wc.