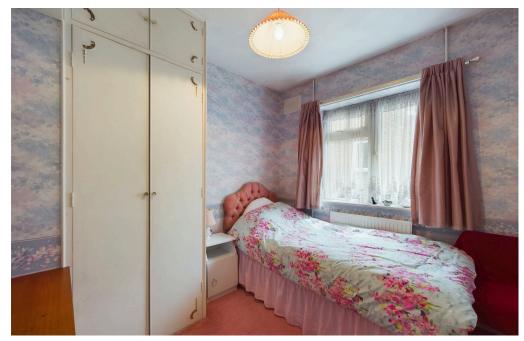

### **INTERNAL**

Porch leads into spacious entrance hallway which has a cloaks and airing cupboard. The extended lounge/diner is a lovely feature of this property with a dual aspect and views over the rear garden with sliding doors leading out. Fitted kitchen/breakfast room has a good range of base and wall units, larder cupboard and space for appliances, also affording the same lovely views over the rear. This room leads to the lean too which is an added bonus for more storage space and opens into the outhouse/utility room, from here you can access the front and rear of the property. The main bedroom is a double room with bay window overlooking the front with fitted wardrobes and dressing table. Adjacent is bedroom two also a double room, bedroom three is a small double/large single room with built in wardrobes. Shower room with wash hand basin and separate wc.