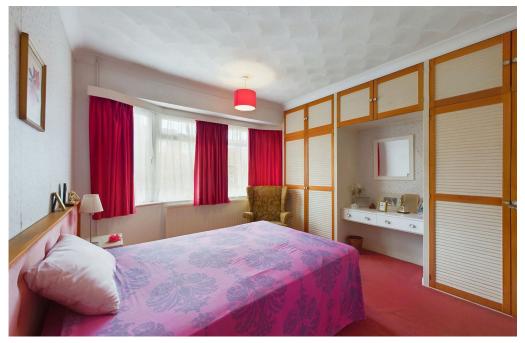

### **INTERNAL**

Porch leads into spacious entrance hallway which has a cloaks and airing cupboard. The extended lounge/diner is a lovely feature of this property with a dual aspect and views over the rear garden with sliding doors leading out. Fitted kitchen/breakfast room has a good range of base and wall units, larder cupboard and space for appliances, also affording the same lovely views over the rear. This room leads to the lean too which is an added bonus for more storage space and opens into the outhouse/utility room, from here you can access the front and rear of the property. The main bedroom is a double room with bay window overlooking the front with fitted wardrobes and dressing table. Adjacent is bedroom two also a double room, bedroom three is a small double/large single room with built in wardrobes. Shower room with wash hand basin and separate wc.