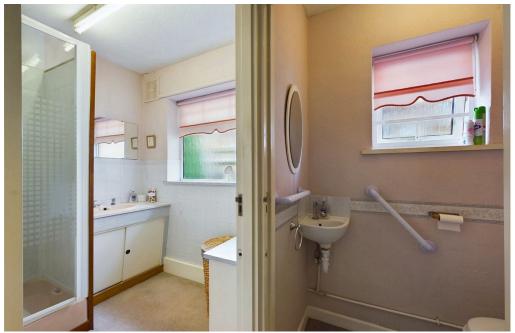

### **INTERNAL**

Porch leads into spacious entrance hallway which has a cloaks and airing cupboard. The extended lounge/diner is a lovely feature of this property with a dual aspect and views over the rear garden with sliding doors leading out. Fitted kitchen/breakfast room has a good range of base and wall units, larder cupboard and space for appliances, also affording the same lovely views over the rear. This room leads to the lean too which is an added bonus for more storage space and opens into the outhouse/utility room, from here you can access the front and rear of the property. The main bedroom is a double room with bay window overlooking the front with fitted wardrobes and dressing table. Adjacent is bedroom two also a double room, bedroom three is a small double/large single room with built in wardrobes. Shower room with wash hand basin and separate wc.