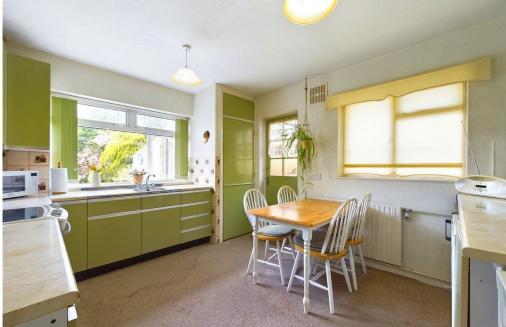

### **INTERNAL**

Porch leads into spacious entrance hallway which has a cloaks and airing cupboard. The extended lounge/diner is a lovely feature of this property with a dual aspect and views over the rear garden with sliding doors leading out. Fitted kitchen/breakfast room has a good range of base and wall units, larder cupboard and space for appliances, also affording the same lovely views over the rear. This room leads to the lean too which is an added bonus for more storage space and opens into the outhouse/utility room, from here you can access the front and rear of the property. The main bedroom is a double room with bay window overlooking the front with fitted wardrobes and dressing table. Adjacent is bedroom two also a double room, bedroom three is a small double/large single room with built in wardrobes. Shower room with wash hand basin and separate wc.