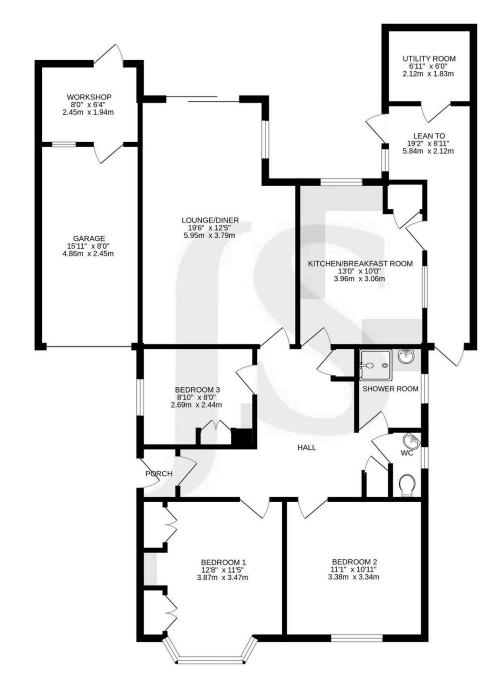

## **Key Features**

- Detached Bungalow
- Three Bedrooms
- Extended Lounge/Diner
- Spacious Entrance Hallway
- Kitchen/Breakfast Room
- Lean To & Utility Room
- Garage, Workshop & Off Road
  Parking
- Beautiful West Facing Rear Garden
- Offington Area
- Chain Free

3 Bedrooms

1 Bathroom

1 Reception Room

### **INTERNAL**

Porch leads into spacious entrance hallway which has a cloaks and airing cupboard. The extended lounge/diner is a lovely feature of this property with a dual aspect and views over the rear garden with sliding doors leading out. Fitted kitchen/breakfast room has a good range of base and wall units, larder cupboard and space for appliances, also affording the same lovely views over the rear. This room leads to the lean too which is an added bonus for more storage space and opens into the outhouse/utility room, from here you can access the front and rear of the property. The main bedroom is a double room with bay window overlooking the front with fitted wardrobes and dressing table. Adjacent is bedroom two also a double room, bedroom three is a small double/large single room with built in wardrobes. Shower room with wash hand basin and separate wc.

#### EXTERNAL

Private driveway leading to the garage with up and over door and workshop at the rear which opens into the rear garden. Front garden has an array of shrubs and flowers. The west facing rear garden is beautifully kept and offers a plethora of mature shrubs and flowers.