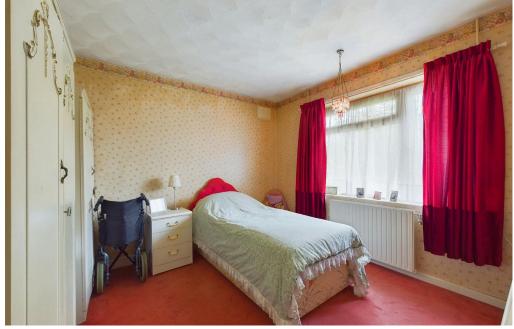

### **INTERNAL**

Porch leads into spacious entrance hallway which has a cloaks and airing cupboard. The extended lounge/diner is a lovely feature of this property with a dual aspect and views over the rear garden with sliding doors leading out. Fitted kitchen/breakfast room has a good range of base and wall units, larder cupboard and space for appliances, also affording the same lovely views over the rear. This room leads to the lean too which is an added bonus for more storage space and opens into the outhouse/utility room, from here you can access the front and rear of the property. The main bedroom is a double room with bay window overlooking the front with fitted wardrobes and dressing table. Adjacent is bedroom two also a double room, bedroom three is a small double/large single room with built in wardrobes. Shower room with wash hand basin and separate wc.