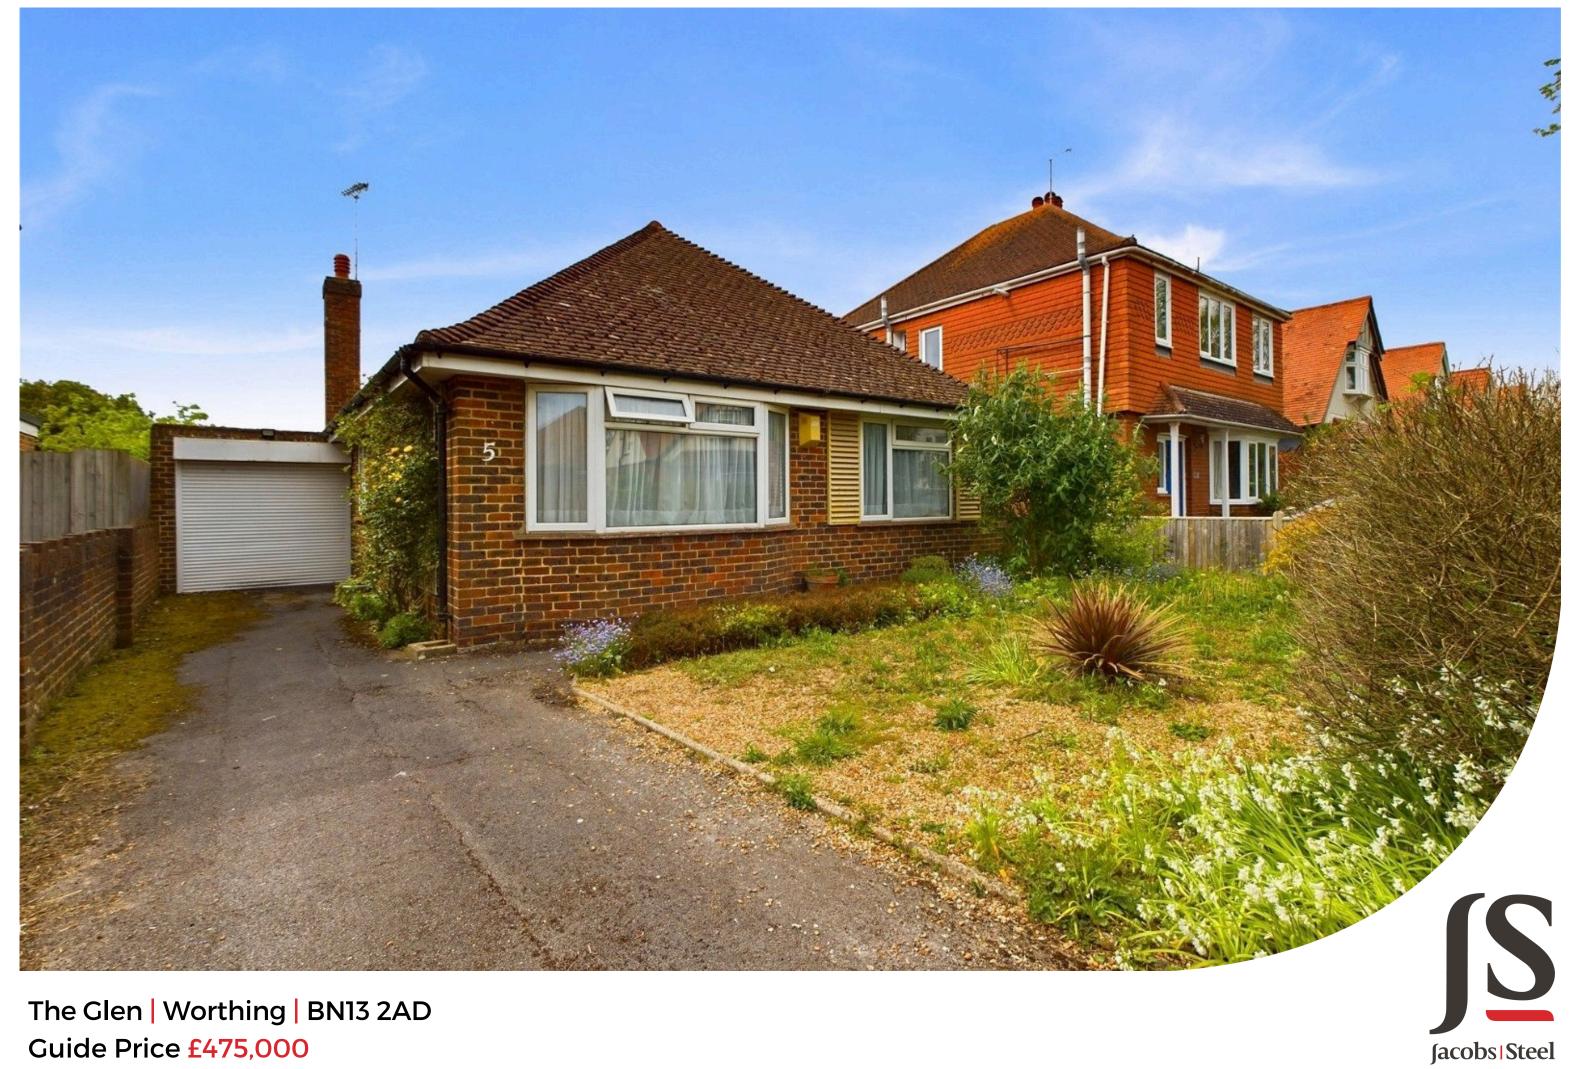

Guide Price £475,000

We would love to present this spacious detached bungalow in the Offington area with three bedrooms. This home has an extended lounge/diner, kitchen/breakfast room, spacious entrance hallway, shower room and wc, also benefitting beautiful mature west facing rear garden, garage, workshop and off road parking, being sold chain free.

#### EXTERNAL

Private driveway leading to the garage with up and over door and workshop at the rear which opens into the rear garden. Front garden has an array of shrubs and flowers. The west facing rear garden is beautifully kept and offers a plethora of mature shrubs and flowers.

#### **SITUATED**

In the Offington area which is within close proximity to the local amenities on Salvington Road with shops, pubs and local park nearby, also Findon Valley parade with GP surgery and Thomas a Becket amenities are not far. Bus routes close and main A27 & A24 roads. Worthing Town Centre with its comprehensive shopping amenities, restaurants, pubs, cinemas, theatres and leisure facilities are approximately 2 1/2 miles away. The nearest train station is West Worthing which is just over a mile away.