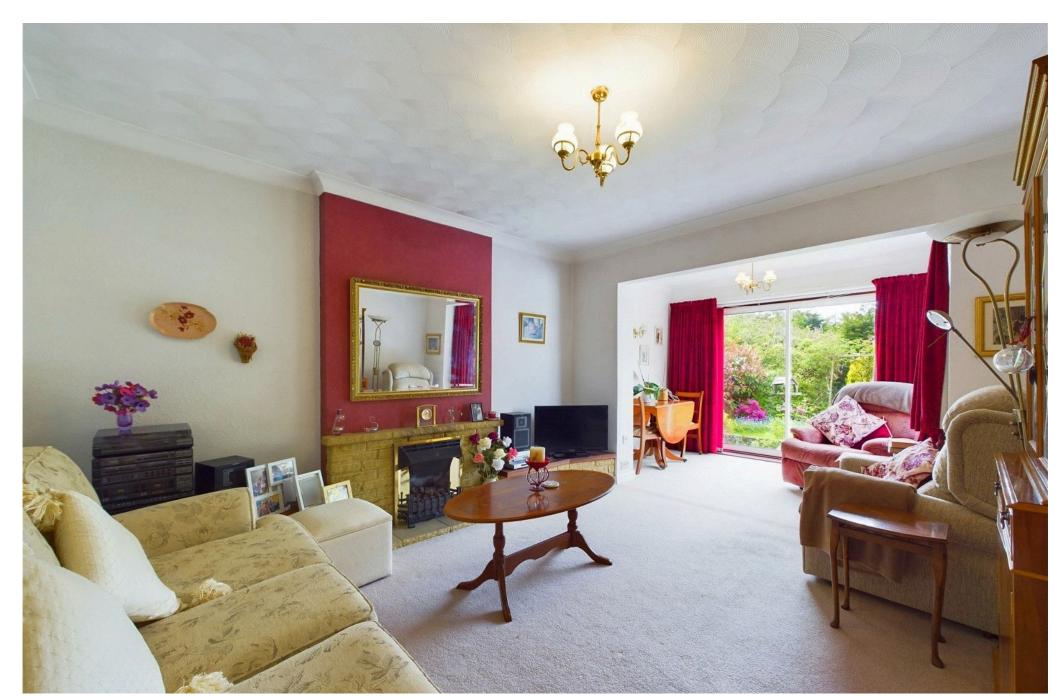

### **INTERNAL**

Porch leads into spacious entrance hallway which has a cloaks and airing cupboard. The extended lounge/diner is a lovely feature of this property with a dual aspect and views over the rear garden with sliding doors leading out. Fitted kitchen/breakfast room has a good range of base and wall units, larder cupboard and space for appliances, also affording the same lovely views over the rear. This room leads to the lean too which is an added bonus for more storage space and opens into the outhouse/utility room, from here you can access the front and rear of the property. The main bedroom is a double room with bay window overlooking the front with fitted wardrobes and dressing table. Adjacent is bedroom two also a double room, bedroom three is a small double/large single room with built in wardrobes. Shower room with wash hand basin and separate wc.