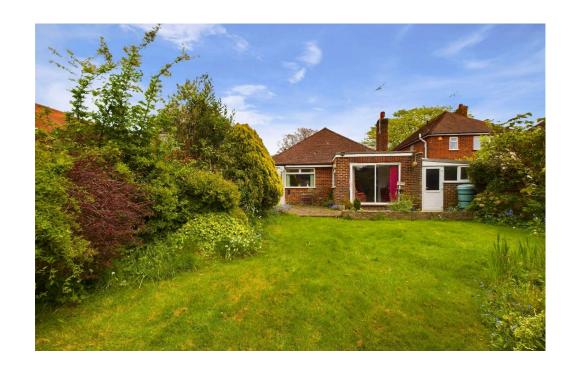

#### EXTERNAL

Private driveway leading to the garage with up and over door and workshop at the rear which opens into the rear garden. Front garden has an array of shrubs and flowers. The west facing rear garden is beautifully kept and offers a plethora of mature shrubs and flowers.