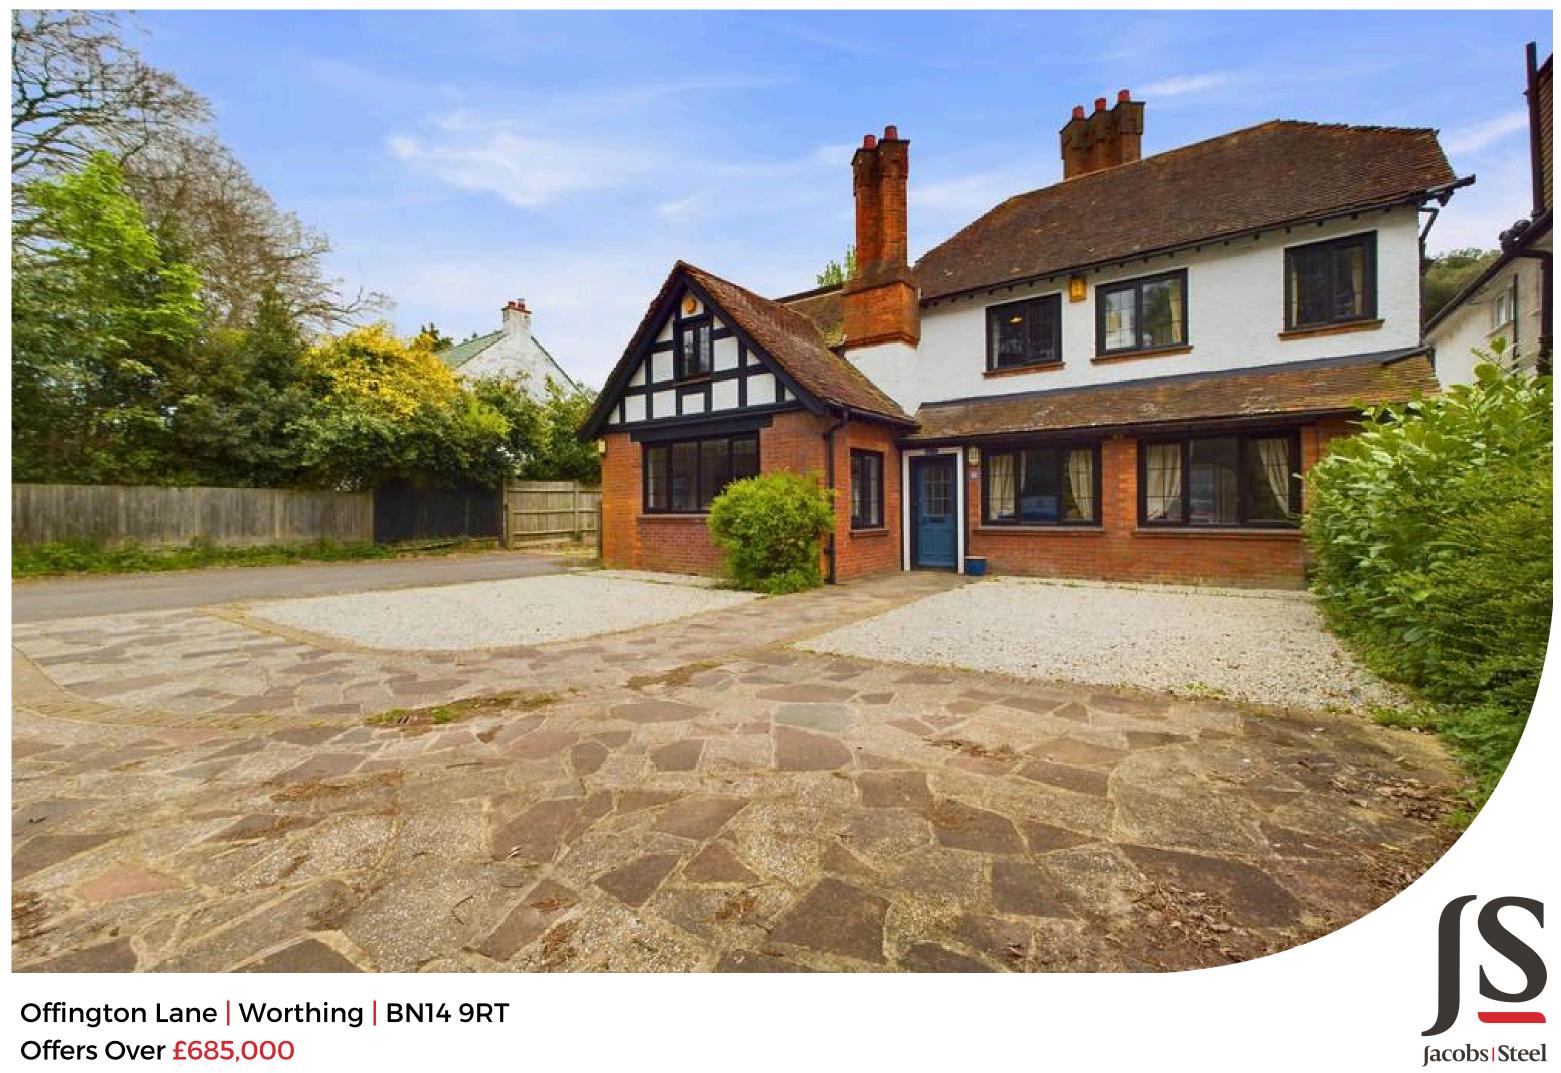

We would love to offer this beautiful detached house in the sought after Offington area, this spacious home benefits good sized lounge, the open plan, modern kitchen/dining room is a real feature, conservatory, three double bedrooms, walk in dressing room and shower room.

# **Key Features**

- Detached House
- Three Double Bedrooms
- Large Open Plan Kitchen/Dining Room
- Spacious Lounge
- Conservatory
- Contemporary Shower Room
- Well Presented
- Rear Garden
- Ample Off Road Parking
- Close to Local Amenities

#### EXTERNAL

Block paved driveway benefiting ample off road parking, side access to the rear which is mainly laid to lawn with shrub borders, summerhouse and decked seating area.

### SITUATED

In the sought after Offington area, with local shops nearby at Thomas a Becket, Broadwater and also at Findon Valley shopping parade. Worthing Golf club, Worthing College, primary and high schools are close by. Bus services to surrounding districts are also within easy reach. The nearest railway station is West Worthing which is approximately 0.9 miles away. Easy access to main roads A24 & A27. Worthing town centre with its comprehensive shopping amenities, restaurants, pubs, cinemas, theatres, leisure facilities and the seafront is approximately one and a half miles away.