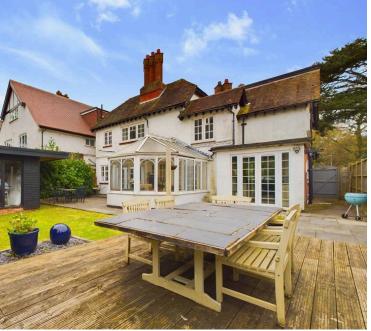

#### EXTERNAL

Block paved driveway benefiting ample off road parking, side access to the rear which is mainly laid to lawn with shrub borders, summerhouse and decked seating area.