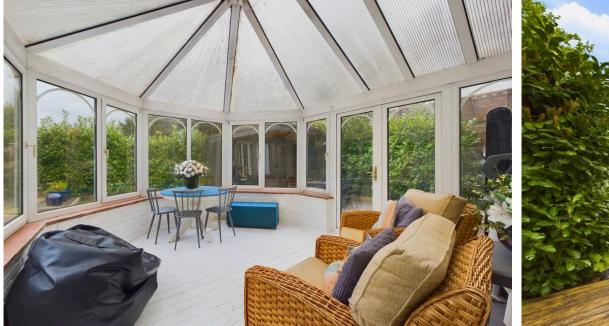

#### INTERNAL

Porch leads into this spacious entrance hall which opens into the kitchen/dining room, this 30ft triple aspect room is flooded by natural light and offering ample space for dining table and chairs, the modern kitchen has a good range of units with space for appliances and French doors leading to the rear garden. The dual aspect lounge has a door leading to the rear, open brick fireplace and exposed beams to add real character to this room. Conservatory has lovely views over the rear garden. Ground floor wc compliments this floor. Ascending to the first floor you have three double bedrooms; one with plenty fitted wardrobes and walk in dressing area, the other with walk in dressing room. Contemporary shower room also on this floor.