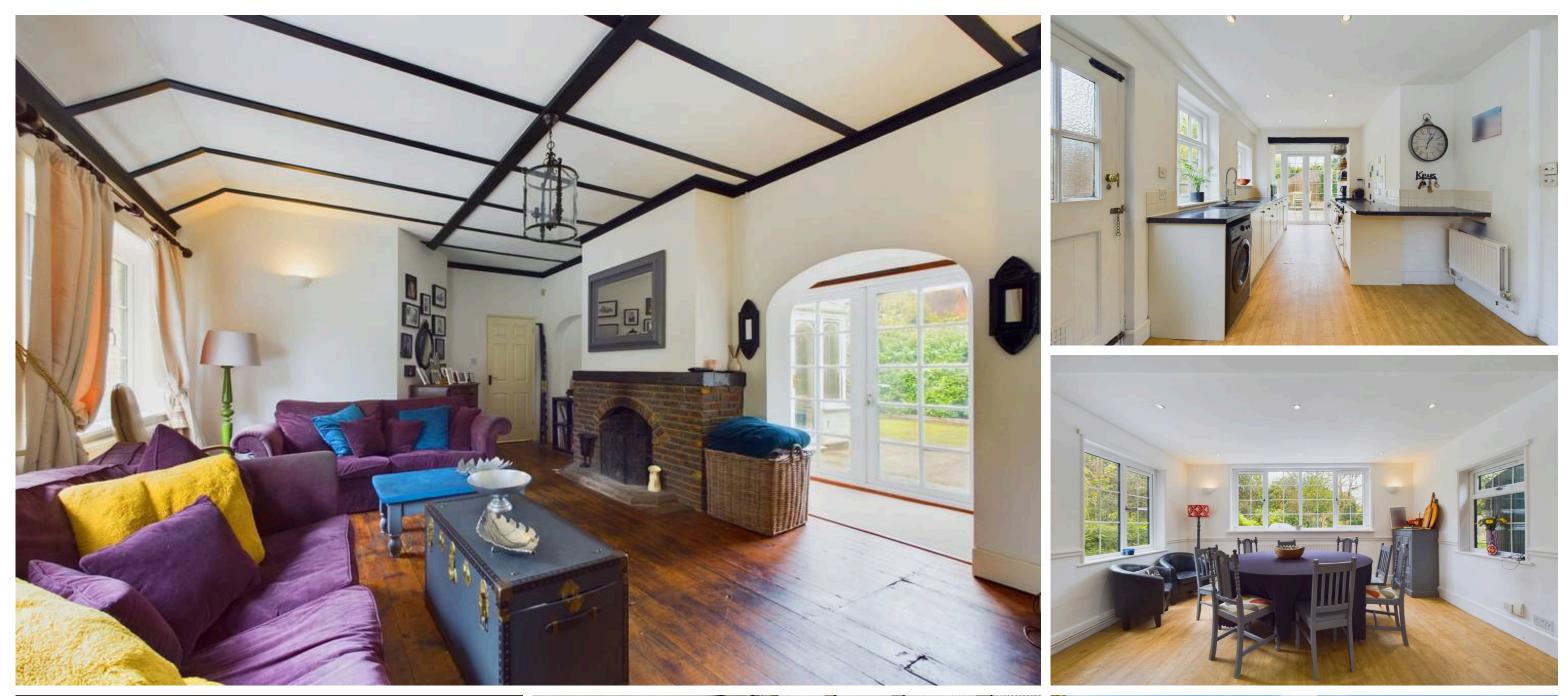

#### INTERNAL

Porch leads into this spacious entrance hall which opens into the kitchen/dining room, this 30ft triple aspect room is flooded by natural light and offering ample space for dining table and chairs, the modern kitchen has a good range of units with space for appliances and French doors leading to the rear garden. The dual aspect lounge has a door leading to the rear, open brick fireplace and exposed beams to add real character to this room. Conservatory has lovely views over the rear garden. Ground floor wc compliments this floor. Ascending to the first floor you have three double bedrooms; one with plenty fitted wardrobes and walk in dressing area, the other with walk in dressing room. Contemporary shower room also on this floor.