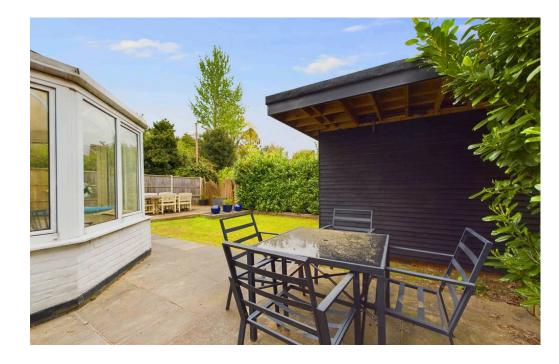

#### EXTERNAL

Block paved driveway benefiting ample off road parking, side access to the rear which is mainly laid to lawn with shrub borders, summerhouse and decked seating area.