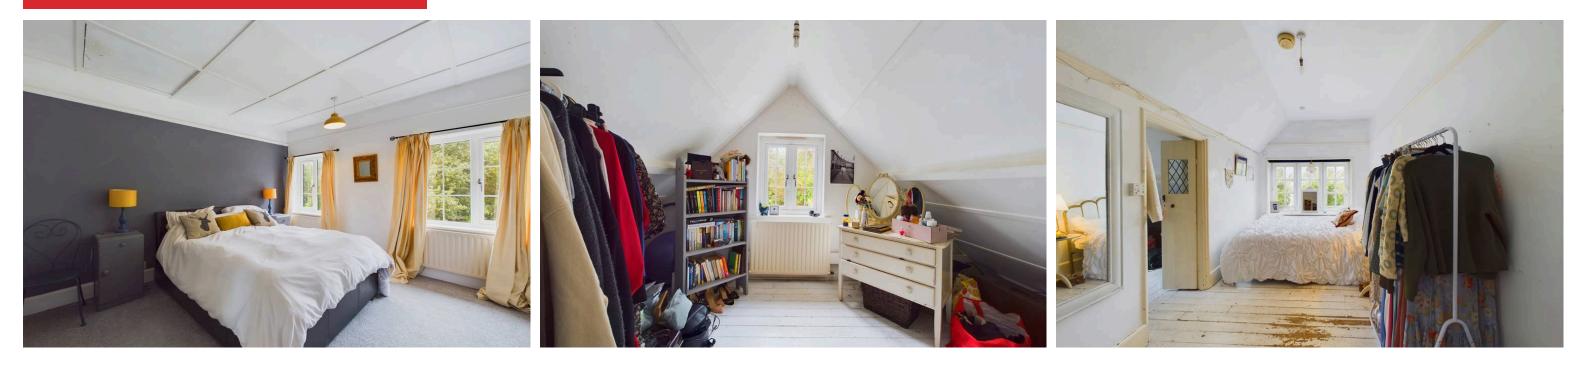

#### INTERNAL

Porch leads into this spacious entrance hall which opens into the kitchen/dining room, this 30ft triple aspect room is flooded by natural light and offering ample space for dining table and chairs, the modern kitchen has a good range of units with space for appliances and French doors leading to the rear garden. The dual aspect lounge has a door leading to the rear, open brick fireplace and exposed beams to add real character to this room. Conservatory has lovely views over the rear garden. Ground floor wc compliments this floor. Ascending to the first floor you have three double bedrooms; one with plenty fitted wardrobes and walk in dressing area, the other with walk in dressing room. Contemporary shower room also on this floor.