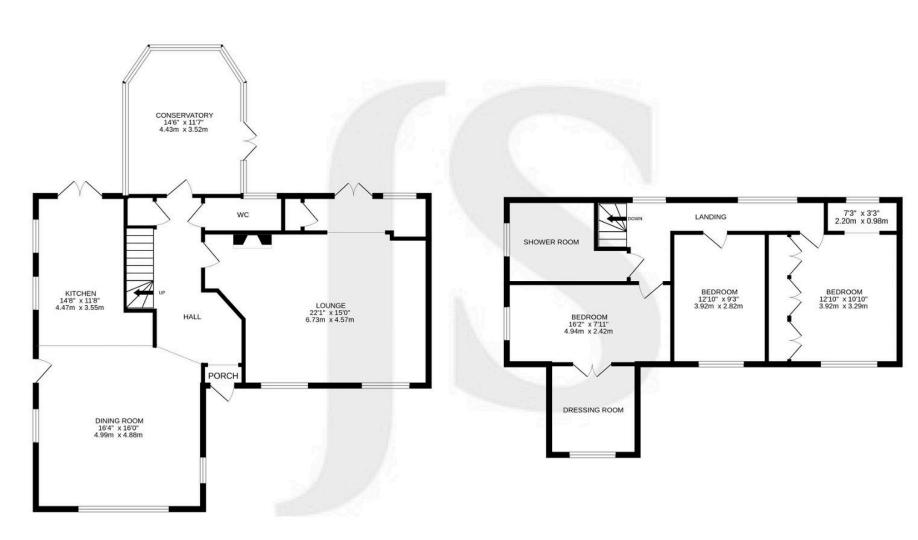

# 3 Bedrooms

l Bathroom

2 Reception Rooms

#### INTERNAL

Porch leads into this spacious entrance hall which opens into the kitchen/dining room, this 30ft triple aspect room is flooded by natural light and offering ample space for dining table and chairs, the modern kitchen has a good range of units with space for appliances and French doors leading to the rear garden. The dual aspect lounge has a door leading to the rear, open brick fireplace and exposed beams to add real character to this room. Conservatory has lovely views over the rear garden. Ground floor wc compliments this floor. Ascending to the first floor you have three double bedrooms; one with plenty fitted wardrobes and walk in dressing area, the other with walk in dressing room. Contemporary shower room also on this floor.

To book a viewing contact us on: 01903 873999 | findon@jacobs-steel.co.uk | jacobs-steel.co.uk

**GROUND FLOOR** 

**1ST FLOOR** 