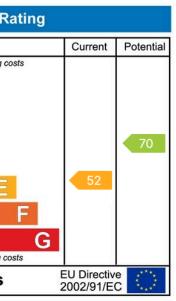

## **Energy Efficiency Rating** Very energy efficient - lower running costs (92 plus) 🗛 В (69-80) (55-68) (39-54) (21 - 38)Not energy efficient – higher running costs **England & Wales**