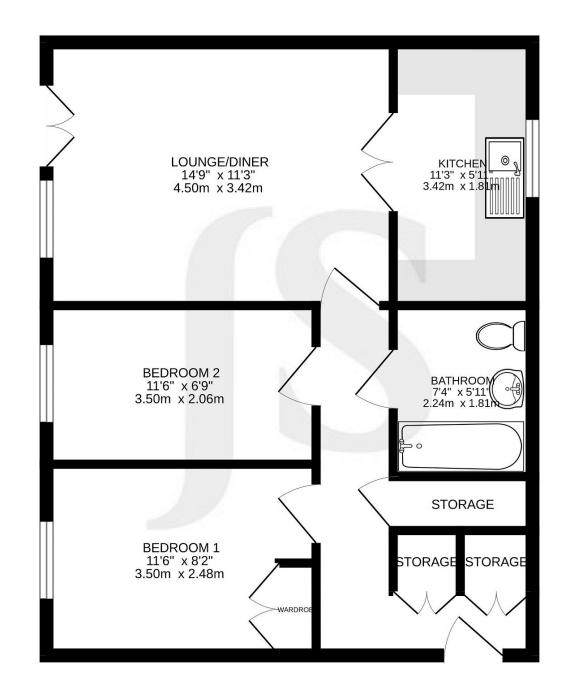

### **INTERNAL**

The airy entrance hall offers an array of fitted storage cupboards to the far end you welcomed into a southerly aspect living room that features a Juliette balcony overlooking beautiful communal gardens. The kitchen is fitted with base and wall units and space for applicants with a window over looking the courtyard garden. There are two bedrooms with the larger of the rooms having a double fitted wardrobe. The bathroom is fitted with a panelled bath, wash hand basin and wc.

# **Property Details:**

Floor area as quoted by EPC: TBC

Tenure: Freehold

Council tax band: C

Whilst we endeavour to make our property particulars accurate and reliable, we have not carried out a detailed survey. If there is any point which is of particular importance to you, please contact the offi ce and we will be pleased to check the information for you, particularly if you are contemplating travelling some distance. Whilst every effort has been made to ensure that any fl oorplans are correct and drawn as accurately as possible, they are to be used for layout and identifi cation purposes only and are not drawn to scale. The services, where applicable, including electrical equipment and other appliances have not been tested and no warranty can be given that they are in working order, even where described in these particulars. Carpets, curtains, furnishings, gas fi res, electrical goods/ fi ttings or other fi xtures, unless expressly mentioned, are not necessarily included with the property.