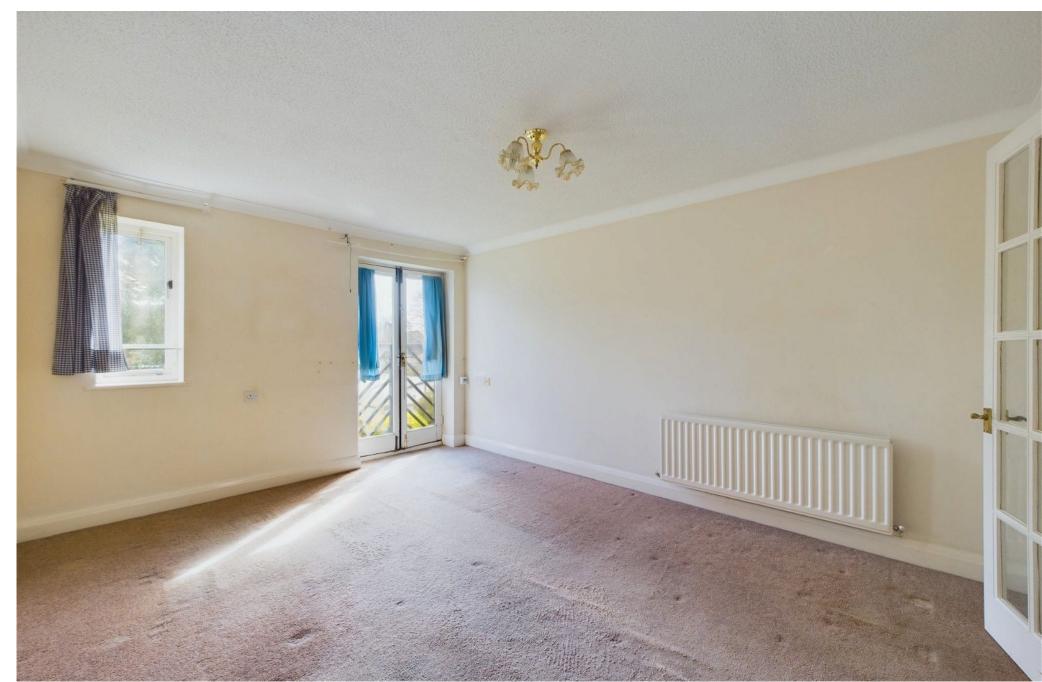

### **INTERNAL**

The airy entrance hall offers an array of fitted storage cupboards to the far end you welcomed into a southerly aspect living room that features a Juliette balcony overlooking beautiful communal gardens. The kitchen is fitted with base and wall units and space for applicants with a window over looking the courtyard garden. There are two bedrooms with the larger of the rooms having a double fitted wardrobe. The bathroom is fitted with a panelled bath, wash hand basin and wc.