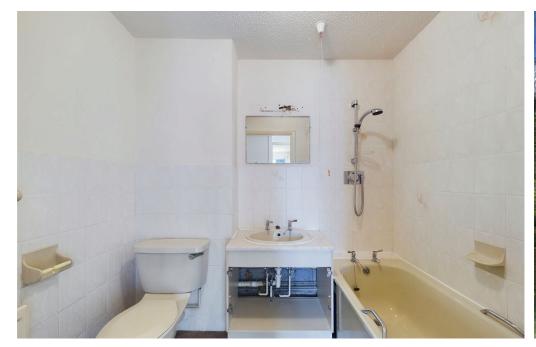

### **INTERNAL**

The airy entrance hall offers an array of fitted storage cupboards to the far end you welcomed into a southerly aspect living room that features a Juliette balcony overlooking beautiful communal gardens. The kitchen is fitted with base and wall units and space for applicants with a window over looking the courtyard garden. There are two bedrooms with the larger of the rooms having a double fitted wardrobe. The bathroom is fitted with a panelled bath, wash hand basin and wc.