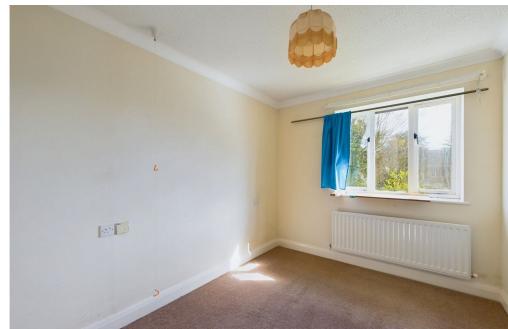

### **INTERNAL**

The airy entrance hall offers an array of fitted storage cupboards to the far end you welcomed into a southerly aspect living room that features a Juliette balcony overlooking beautiful communal gardens. The kitchen is fitted with base and wall units and space for applicants with a window over looking the courtyard garden. There are two bedrooms with the larger of the rooms having a double fitted wardrobe. The bathroom is fitted with a panelled bath, wash hand basin and wc.