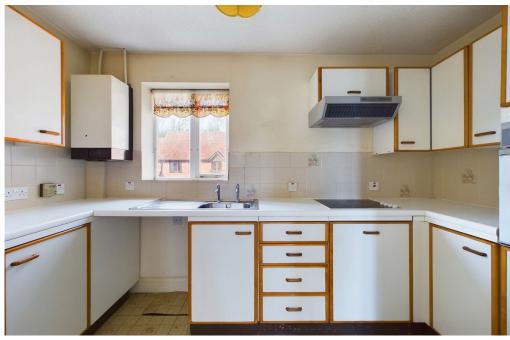

### **INTERNAL**

The airy entrance hall offers an array of fitted storage cupboards to the far end you welcomed into a southerly aspect living room that features a Juliette balcony overlooking beautiful communal gardens. The kitchen is fitted with base and wall units and space for applicants with a window over looking the courtyard garden. There are two bedrooms with the larger of the rooms having a double fitted wardrobe. The bathroom is fitted with a panelled bath, wash hand basin and wc.