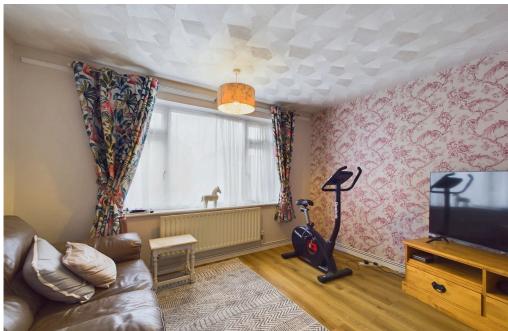

#### INTERNAL

Entrance hall with cloaks and airing cupboard, loft hatch accessed via a pull down ladder, partly boarded and houses the tank. Dual aspect lounge is a good size with feature fire surround with coal effect gas fire, sliding doors into the dining area with ample space for table and chairs as well as a snug lounge, lovely views over the rear garden with access outside, this spacious room opens into the modern kitchen with wall and base units, inset sink and drainer, integrated oven with hob over, space for washing machine and fridge/freezer. Bedroom one has a good range of fitted wardrobes and dressing table with a bay window overlooking the front aspect, adjacent is bedroom two also a double room. Modern bathroom with P-Shaped bath with shower over, wash hand basin and separate wc.