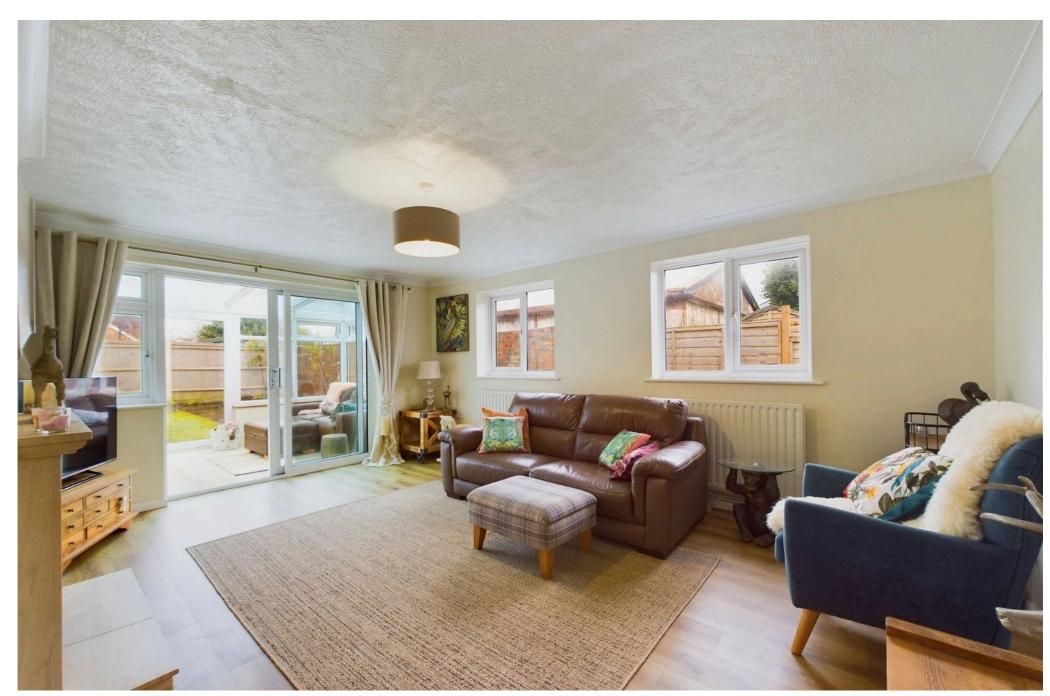

#### INTERNAL

Entrance hall with cloaks and airing cupboard, loft hatch accessed via a pull down ladder, partly boarded and houses the tank. Dual aspect lounge is a good size with feature fire surround with coal effect gas fire, sliding doors into the dining area with ample space for table and chairs as well as a snug lounge, lovely views over the rear garden with access outside, this spacious room opens into the modern kitchen with wall and base units, inset sink and drainer, integrated oven with hob over, space for washing machine and fridge/freezer. Bedroom one has a good range of fitted wardrobes and dressing table with a bay window overlooking the front aspect, adjacent is bedroom two also a double room. Modern bathroom with P-Shaped bath with shower over, wash hand basin and separate wc.