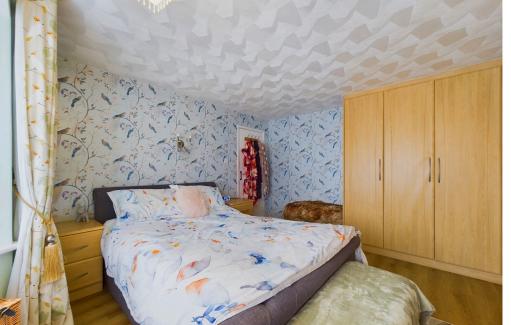

#### INTERNAL

Entrance hall with cloaks and airing cupboard, loft hatch accessed via a pull down ladder, partly boarded and houses the tank. Dual aspect lounge is a good size with feature fire surround with coal effect gas fire, sliding doors into the dining area with ample space for table and chairs as well as a snug lounge, lovely views over the rear garden with access outside, this spacious room opens into the modern kitchen with wall and base units, inset sink and drainer, integrated oven with hob over, space for washing machine and fridge/freezer. Bedroom one has a good range of fitted wardrobes and dressing table with a bay window overlooking the front aspect, adjacent is bedroom two also a double room. Modern bathroom with P-Shaped bath with shower over, wash hand basin and separate wc.