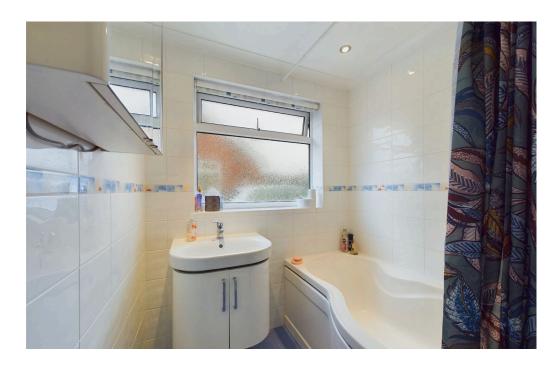

#### INTERNAL

Entrance hall with cloaks and airing cupboard, loft hatch accessed via a pull down ladder, partly boarded and houses the tank. Dual aspect lounge is a good size with feature fire surround with coal effect gas fire, sliding doors into the dining area with ample space for table and chairs as well as a snug lounge, lovely views over the rear garden with access outside, this spacious room opens into the modern kitchen with wall and base units, inset sink and drainer, integrated oven with hob over, space for washing machine and fridge/freezer. Bedroom one has a good range of fitted wardrobes and dressing table with a bay window overlooking the front aspect, adjacent is bedroom two also a double room. Modern bathroom with P-Shaped bath with shower over, wash hand basin and separate wc.