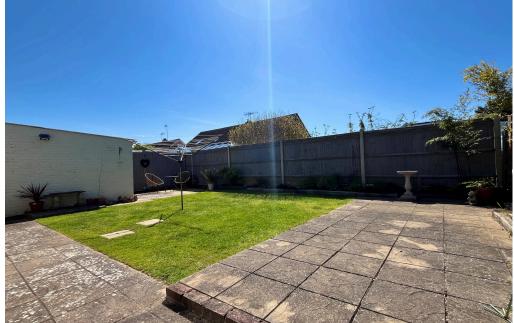

#### **EXTERNAL**

Hardstanding driveway benefitting off road parking and leading to the garage with up and over door.

Gated side access to rear. The south facing rear garden is mainly laid to lawn with shrub and flower borders and fence enclosed.