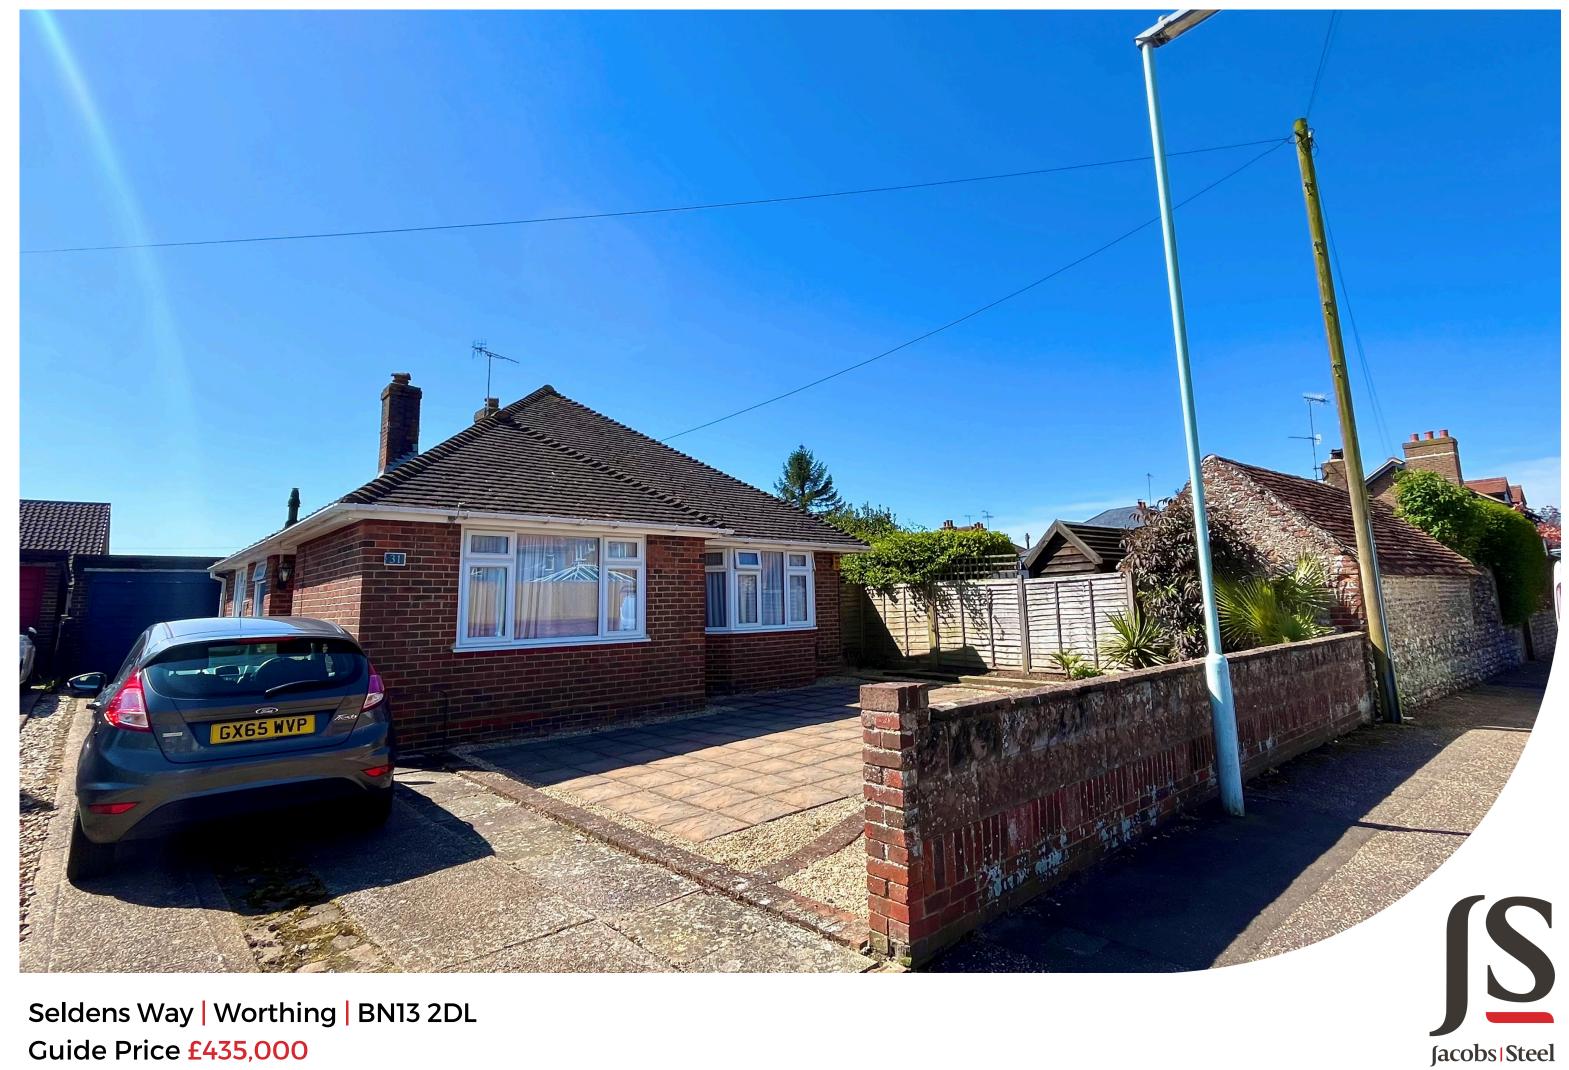

Guide Price £435,000

We would love to present this extended detached bungalow with two generous bedrooms, the 17ft lounge opens into a large dining area snug, modern open plan kitchen, bathroom/wc, south facing rear garden, garage and off road parking, the property is well presented and situated in the popular Salvington area close to local amenities.

Property details: Seldens Way | Worthing

#### **EXTERNAL**

Hardstanding driveway benefitting off road parking and leading to the garage with up and over door.

Gated side access to rear. The south facing rear garden is mainly laid to lawn with shrub and flower borders and fence enclosed.