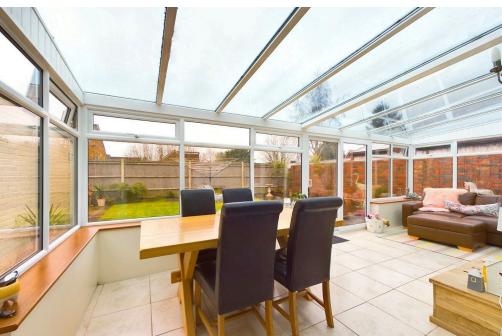

#### INTERNAL

Entrance hall with cloaks and airing cupboard, loft hatch accessed via a pull down ladder, partly boarded and houses the tank. Dual aspect lounge is a good size with feature fire surround with coal effect gas fire, sliding doors into the dining area with ample space for table and chairs as well as a snug lounge, lovely views over the rear garden with access outside, this spacious room opens into the modern kitchen with wall and base units, inset sink and drainer, integrated oven with hob over, space for washing machine and fridge/freezer. Bedroom one has a good range of fitted wardrobes and dressing table with a bay window overlooking the front aspect, adjacent is bedroom two also a double room. Modern bathroom with P-Shaped bath with shower over, wash hand basin and separate wc.