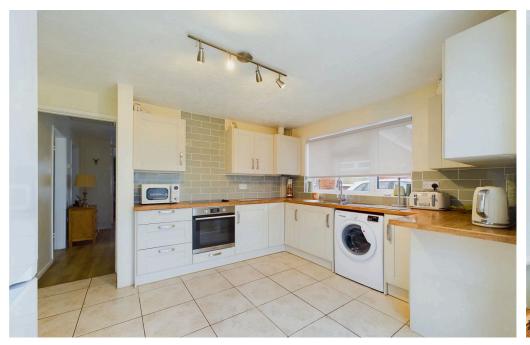

#### INTERNAL

Entrance hall with cloaks and airing cupboard, loft hatch accessed via a pull down ladder, partly boarded and houses the tank. Dual aspect lounge is a good size with feature fire surround with coal effect gas fire, sliding doors into the dining area with ample space for table and chairs as well as a snug lounge, lovely views over the rear garden with access outside, this spacious room opens into the modern kitchen with wall and base units, inset sink and drainer, integrated oven with hob over, space for washing machine and fridge/freezer. Bedroom one has a good range of fitted wardrobes and dressing table with a bay window overlooking the front aspect, adjacent is bedroom two also a double room. Modern bathroom with P-Shaped bath with shower over, wash hand basin and separate wc.