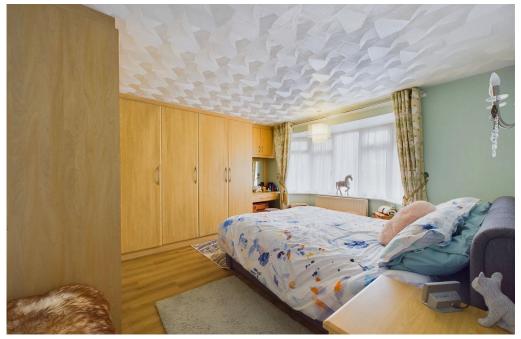

#### INTERNAL

Entrance hall with cloaks and airing cupboard, loft hatch accessed via a pull down ladder, partly boarded and houses the tank. Dual aspect lounge is a good size with feature fire surround with coal effect gas fire, sliding doors into the dining area with ample space for table and chairs as well as a snug lounge, lovely views over the rear garden with access outside, this spacious room opens into the modern kitchen with wall and base units, inset sink and drainer, integrated oven with hob over, space for washing machine and fridge/freezer. Bedroom one has a good range of fitted wardrobes and dressing table with a bay window overlooking the front aspect, adjacent is bedroom two also a double room. Modern bathroom with P-Shaped bath with shower over, wash hand basin and separate wc.