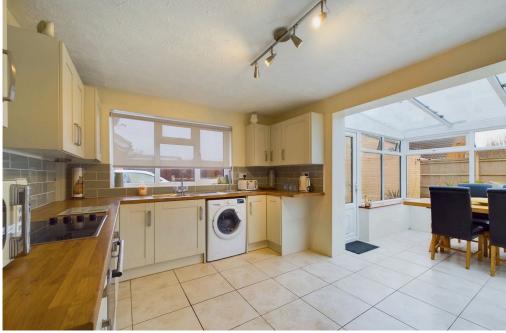

#### INTERNAL

Entrance hall with cloaks and airing cupboard, loft hatch accessed via a pull down ladder, partly boarded and houses the tank. Dual aspect lounge is a good size with feature fire surround with coal effect gas fire, sliding doors into the dining area with ample space for table and chairs as well as a snug lounge, lovely views over the rear garden with access outside, this spacious room opens into the modern kitchen with wall and base units, inset sink and drainer, integrated oven with hob over, space for washing machine and fridge/freezer. Bedroom one has a good range of fitted wardrobes and dressing table with a bay window overlooking the front aspect, adjacent is bedroom two also a double room. Modern bathroom with P-Shaped bath with shower over, wash hand basin and separate wc.