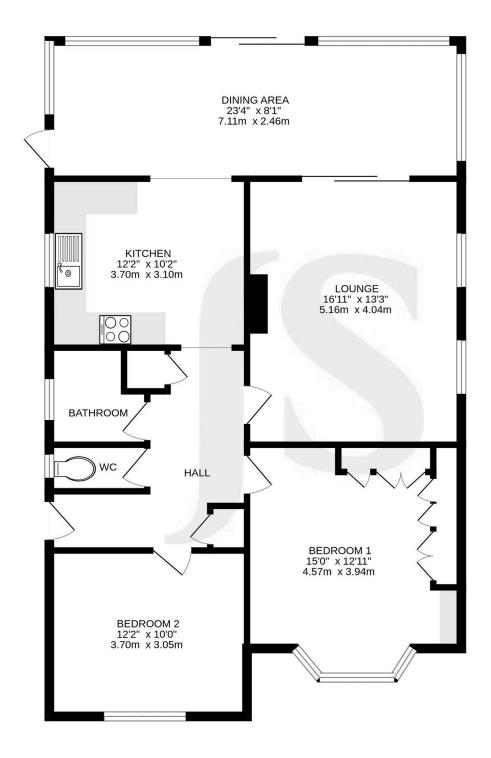

#### INTERNAL

Entrance hall with cloaks and airing cupboard, loft hatch accessed via a pull down ladder, partly boarded and houses the tank. Dual aspect lounge is a good size with feature fire surround with coal effect gas fire, sliding doors into the dining area with ample space for table and chairs as well as a snug lounge, lovely views over the rear garden with access outside, this spacious room opens into the modern kitchen with wall and base units, inset sink and drainer, integrated oven with hob over, space for washing machine and fridge/freezer. Bedroom one has a good range of fitted wardrobes and dressing table with a bay window overlooking the front aspect, adjacent is bedroom two also a double room. Modern bathroom with P-Shaped bath with shower over, wash hand basin and separate wc.

# **Property Details:**

Floor area as quoted by EPC: 840SqFt

Tenure: Freehold

Council tax band: D

Whilst we endeavour to make our property particulars accurate and reliable, we have not carried out a detailed survey. If there is any point which is of particular importance to you, please contact the offi ce and we will be pleased to check the information for you, particularly if you are contemplating travelling some distance. Whilst every effort has been made to ensure that any fl oorplans are correct and drawn as accurately as possible, they are to be used for layout and identifi cation purposes only and are not drawn to scale. The services, where applicable, including electrical equipment and other appliances have not been tested and no warranty can be given that they are in working order, even where described in these particulars. Carpets, curtains, furnishings, gas fi res, electrical goods/ fi ttings or other fi xtures, unless expressly mentioned, are not necessarily included with the property.