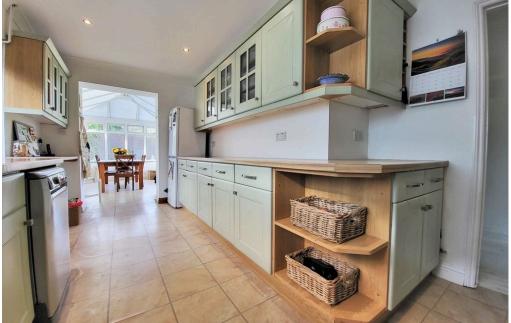

## **INTERNAL**

Spacious hallway has a storage cupboard and loft access hatch. The modern fitted kitchen comprises wall and base units with inset sink and drainer, space for washing machine, tumble dryer, fridge/freezer and dishwasher. The kitchen also has a door for side access and leads to the conservatory currently used as a dining room. This room is bright and airy and leads into the rear garden through French doors. The lounge/diner has lovely views of the West facing rear garden and a door leading out. All bedrooms are double, with bedrooms two and three looking out to the front of the property. The bathroom includes a panelled bath with mixer shower over. wash hand basin and WC. There is also another separate WC with wash hand basin.