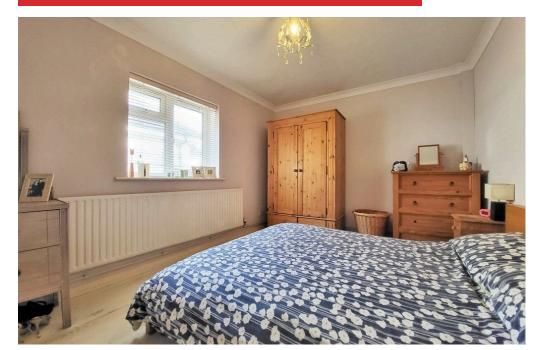

## **INTERNAL**

Spacious hallway has a storage cupboard and loft access hatch. The modern fitted kitchen comprises wall and base units with inset sink and drainer, space for washing machine, tumble dryer, fridge/freezer and dishwasher. The kitchen also has a door for side access and leads to the conservatory currently used as a dining room. This room is bright and airy and leads into the rear garden through French doors. The lounge/diner has lovely views of the West facing rear garden and a door leading out. All bedrooms are double, with bedrooms two and three looking out to the front of the property. The bathroom includes a panelled bath with mixer shower over. wash hand basin and WC. There is also another separate WC with wash hand basin.