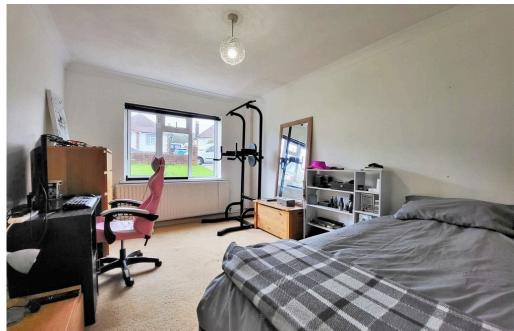

## **INTERNAL**

Spacious hallway has a storage cupboard and loft access hatch. The modern fitted kitchen comprises wall and base units with inset sink and drainer, space for washing machine, tumble dryer, fridge/freezer and dishwasher. The kitchen also has a door for side access and leads to the conservatory currently used as a dining room. This room is bright and airy and leads into the rear garden through French doors. The lounge/diner has lovely views of the West facing rear garden and a door leading out. All bedrooms are double, with bedrooms two and three looking out to the front of the property. The bathroom includes a panelled bath with mixer shower over. wash hand basin and WC. There is also another separate WC with wash hand basin.