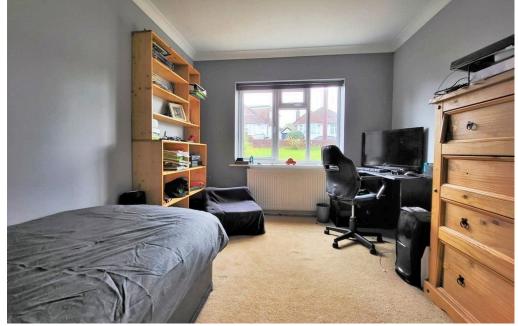

## **INTERNAL**

Spacious hallway has a storage cupboard and loft access hatch. The modern fitted kitchen comprises wall and base units with inset sink and drainer, space for washing machine, tumble dryer, fridge/freezer and dishwasher. The kitchen also has a door for side access and leads to the conservatory currently used as a dining room. This room is bright and airy and leads into the rear garden through French doors. The lounge/diner has lovely views of the West facing rear garden and a door leading out. All bedrooms are double, with bedrooms two and three looking out to the front of the property. The bathroom includes a panelled bath with mixer shower over. wash hand basin and WC. There is also another separate WC with wash hand basin.