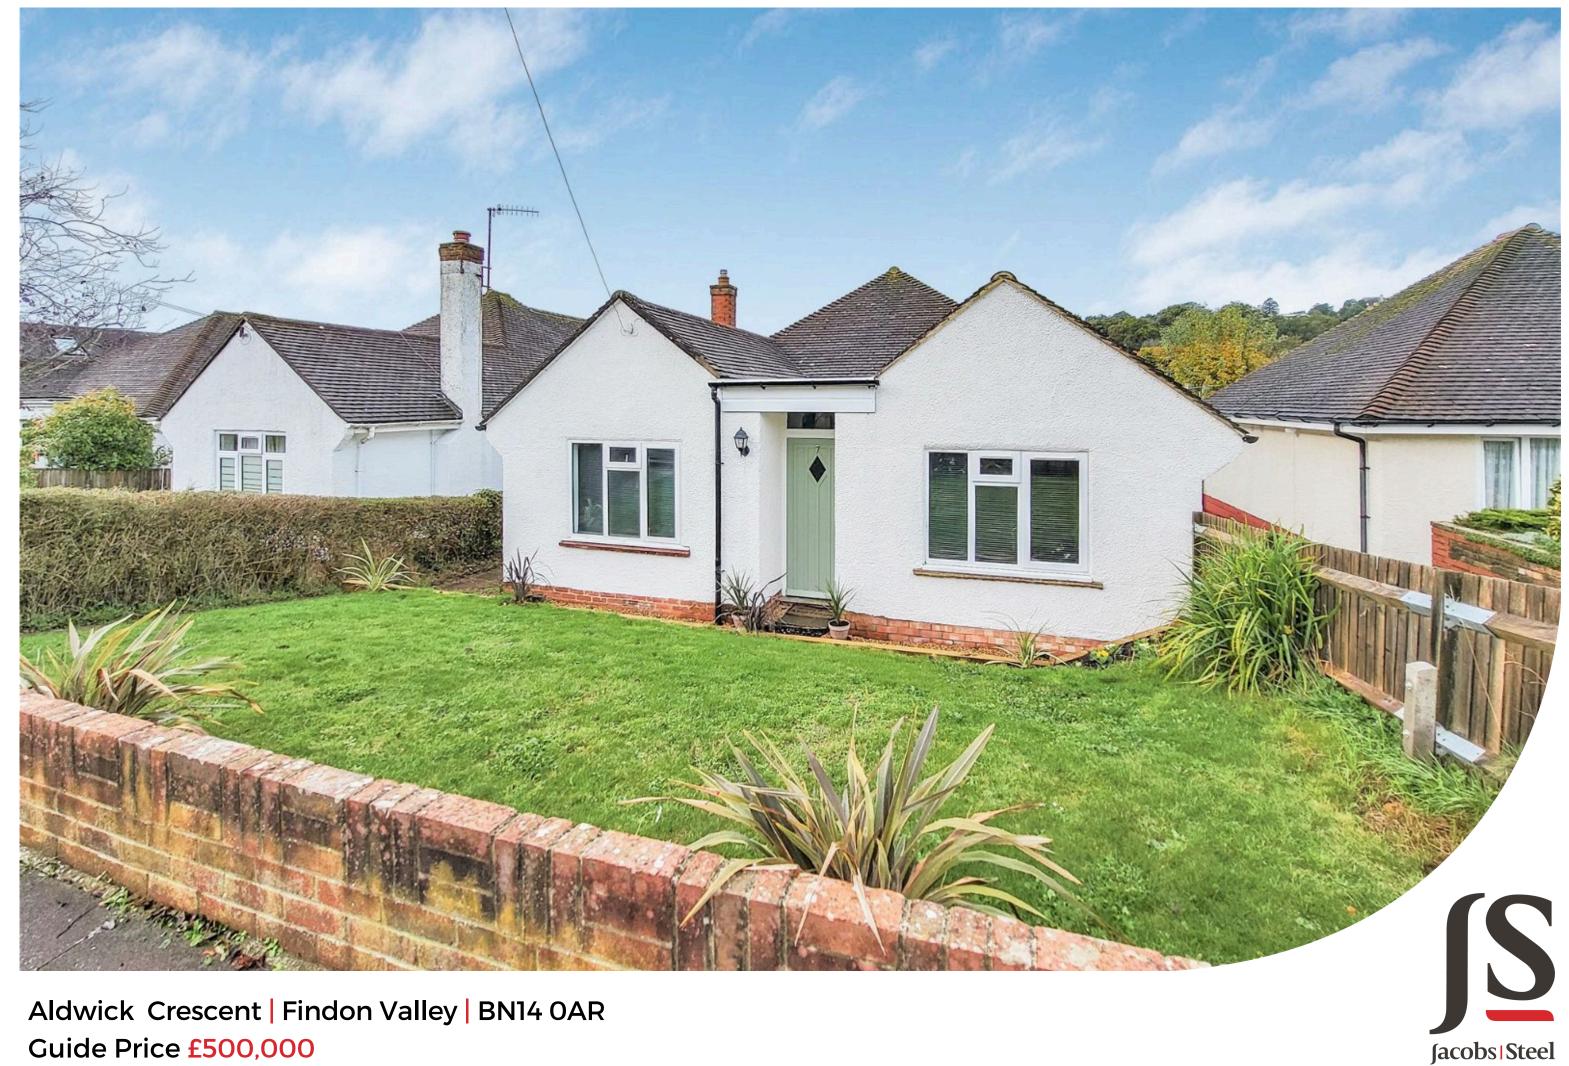

Guide Price £500,000

We would love to offer this well presented detached bungalow in Findon Valley. The property benefits three double bedrooms, lounge/diner, modern kitchen, conservatory, bathroom/wc with further separate wc. The property has a West facing rear garden and garage.

Property details: Aldwick Crescent | Findon Valley

## **Key Features**

- Detached Bungalow
- Three Double Bedrooms
- Modern Kitchen
- Lounge/Diner
- Conservatory
- Bathroom/WC & Separate WC
- West Facing Rear Garden
- Garage
- Sought After Location
- Chain Free

#### **EXTERNAL**

The front garden is mostly laid to lawn with paved and shingle pathway, flower borders and side access to the rear. The shared driveway leads to the garage, which has lights and power and a gate to the rear garden. The West facing rear garden is a blank canvas, being mostly laid to lawn with a concrete seating area.