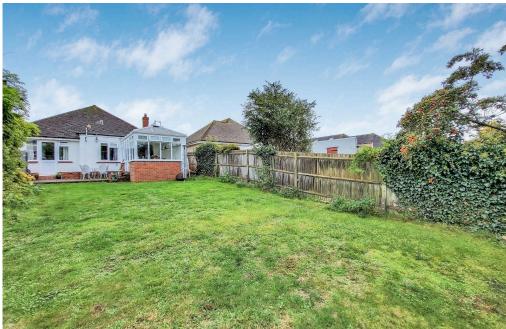

#### **EXTERNAL**

The front garden is mostly laid to lawn with paved and shingle pathway, flower borders and side access to the rear. The shared driveway leads to the garage, which has lights and power and a gate to the rear garden. The West facing rear garden is a blank canvas, being mostly laid to lawn with a concrete seating area.