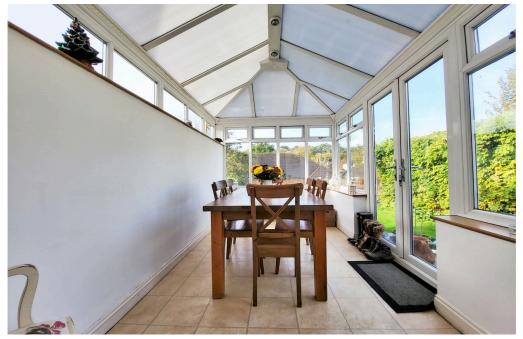

## **INTERNAL**

Spacious hallway has a storage cupboard and loft access hatch. The modern fitted kitchen comprises wall and base units with inset sink and drainer, space for washing machine, tumble dryer, fridge/freezer and dishwasher. The kitchen also has a door for side access and leads to the conservatory currently used as a dining room. This room is bright and airy and leads into the rear garden through French doors. The lounge/diner has lovely views of the West facing rear garden and a door leading out. All bedrooms are double, with bedrooms two and three looking out to the front of the property. The bathroom includes a panelled bath with mixer shower over. wash hand basin and WC. There is also another separate WC with wash hand basin.