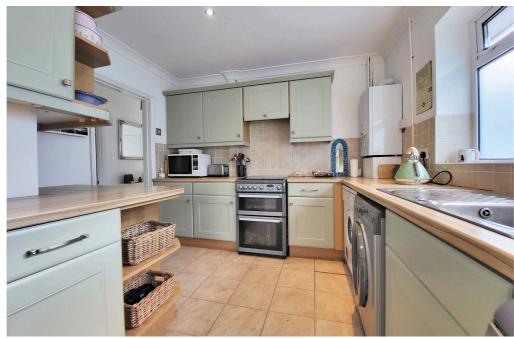

## **INTERNAL**

Spacious hallway has a storage cupboard and loft access hatch. The modern fitted kitchen comprises wall and base units with inset sink and drainer, space for washing machine, tumble dryer, fridge/freezer and dishwasher. The kitchen also has a door for side access and leads to the conservatory currently used as a dining room. This room is bright and airy and leads into the rear garden through French doors. The lounge/diner has lovely views of the West facing rear garden and a door leading out. All bedrooms are double, with bedrooms two and three looking out to the front of the property. The bathroom includes a panelled bath with mixer shower over. wash hand basin and WC. There is also another separate WC with wash hand basin.