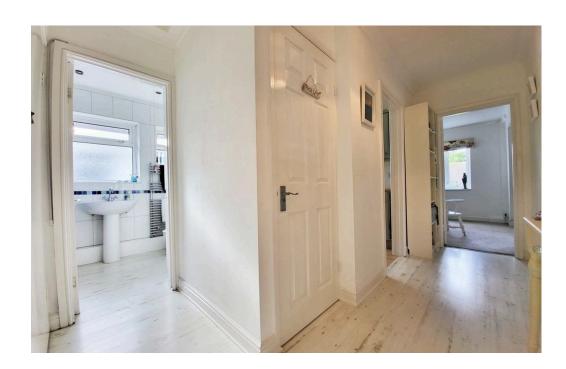

## **INTERNAL**

Spacious hallway has a storage cupboard and loft access hatch. The modern fitted kitchen comprises wall and base units with inset sink and drainer, space for washing machine, tumble dryer, fridge/freezer and dishwasher. The kitchen also has a door for side access and leads to the conservatory currently used as a dining room. This room is bright and airy and leads into the rear garden through French doors. The lounge/diner has lovely views of the West facing rear garden and a door leading out. All bedrooms are double, with bedrooms two and three looking out to the front of the property. The bathroom includes a panelled bath with mixer shower over. wash hand basin and WC. There is also another separate WC with wash hand basin.