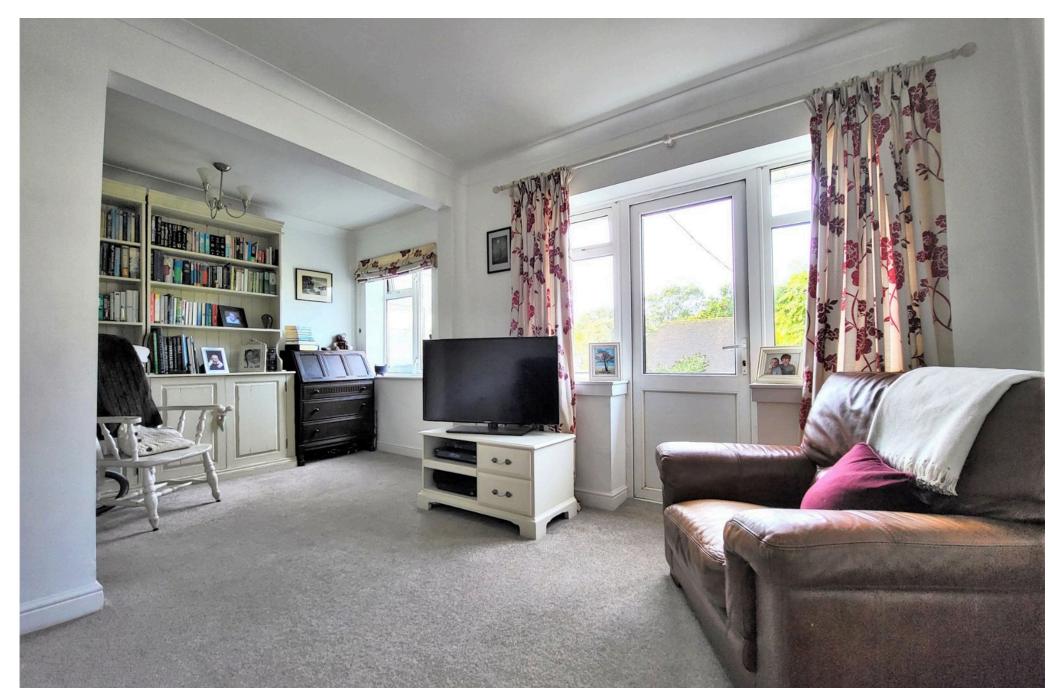

## **INTERNAL**

Spacious hallway has a storage cupboard and loft access hatch. The modern fitted kitchen comprises wall and base units with inset sink and drainer, space for washing machine, tumble dryer, fridge/freezer and dishwasher. The kitchen also has a door for side access and leads to the conservatory currently used as a dining room. This room is bright and airy and leads into the rear garden through French doors. The lounge/diner has lovely views of the West facing rear garden and a door leading out. All bedrooms are double, with bedrooms two and three looking out to the front of the property. The bathroom includes a panelled bath with mixer shower over. wash hand basin and WC. There is also another separate WC with wash hand basin.