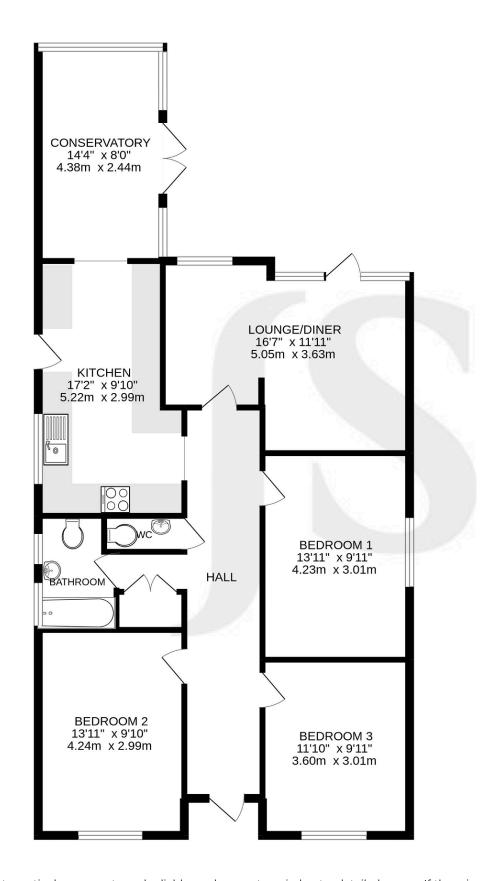

## **INTERNAL**

Spacious hallway has a storage cupboard and loft access hatch. The modern fitted kitchen comprises wall and base units with inset sink and drainer, space for washing machine, tumble dryer, fridge/freezer and dishwasher. The kitchen also has a door for side access and leads to the conservatory currently used as a dining room. This room is bright and airy and leads into the rear garden through French doors. The lounge/diner has lovely views of the West facing rear garden and a door leading out. All bedrooms are double, with bedrooms two and three looking out to the front of the property. The bathroom includes a panelled bath with mixer shower over. wash hand basin and WC. There is also another separate WC with wash hand basin.

#### **EXTERNAL**

The front garden is mostly laid to lawn with paved and shingle pathway, flower borders and side access to the rear. The shared driveway leads to the garage, which has lights and power and a gate to the rear garden. The West facing rear garden is a blank canvas, being mostly laid to lawn with a concrete seating area.

# **Property Details:**

Floor area as quoted by EPC: 1065SqFt

Tenure: Freehold

Council tax band: D

Whilst we endeavour to make our property particulars accurate and reliable, we have not carried out a detailed survey. If there is any point which is of particular importance to you, please contact the offi ce and we will be pleased to check the information for you, particularly if you are contemplating travelling some distance. Whilst every effort has been made to ensure that any fl oorplans are correct and drawn as accurately as possible, they are to be used for layout and identifi cation purposes only and are not drawn to scale. The services, where applicable, including electrical equipment and other appliances have not been tested and no warranty can be given that they are in working order, even where described in these particulars. Carpets, curtains, furnishings, gas fi res, electrical goods/ fi ttings or other fi xtures, unless expressly mentioned, are not necessarily included with the property.