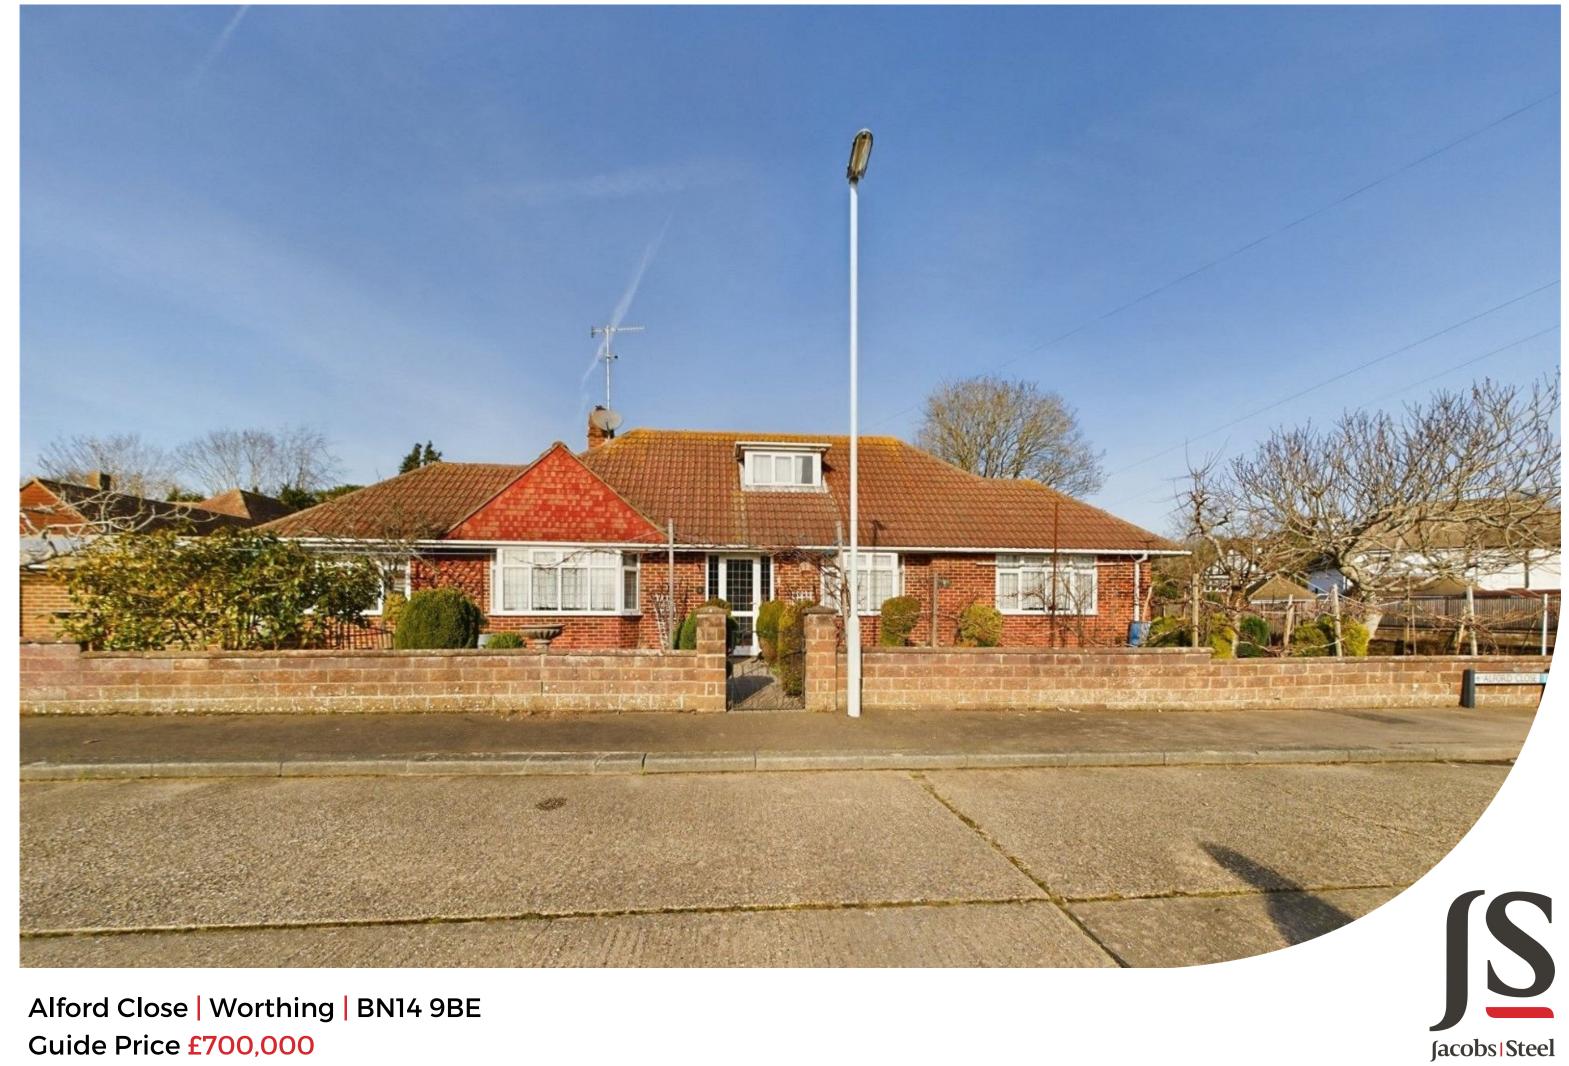

Guide Price £700,000

We would love to offer to the market this substantial detached bungalow with beautiful gardens, the property comprises three double bedrooms, large kitchen/dining room, spacious lounge, sun room, bathroom/wc and separate wc, double length garage and off road parking, set in the Offington area and being sold chain free.

Property details: Alford Close| Worthing

## **Key Features**

- Substantial Detached Bungalow
- Three Double Bedrooms
- Large Kitchen/Dining Room
- Lounge & Sun Room
- Bathroom/WC & Separate WC
- Corner Plot
- Beautiful Gardens
- Spacious
- Double Length Garage & Off Road
  Parking
- Chain Free

#### **EXTERNAL**

The property is situated on a good sized corner plot with enviable gardens surrounding it. The wall enclosed front garden has well established grape vines lining the perimeter with a peach and fig tree, laid to lawn areas with a plethora of shrubs and flowers. Side access leading to the rear garden with laid to patio area and selection of greenhouses. The block paved driveway is on Hall Avenue side and benefits off road parking and leads to the double length garage.

#### SITUATED

In the sought-after Offington area with local parks, recreational grounds, schools and colleges nearby. Local amenities can be found at Broadwater shopping parade and Thomas a Becket shops, approximately half a mile away. The property provides easy accessed to A27 and A24. Bus services run nearby. Worthing town centre with its comprehensive shopping amenities, restaurants, pubs, cinemas, theatres, leisure facilities and the seafront is approximately one and a three quarter miles away. The nearest train station is Worthing which is approx. one and a quarter miles way.