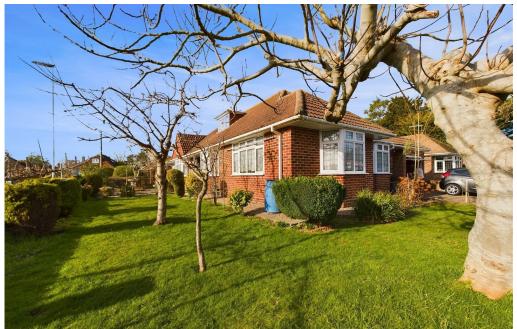

Guide Price £700,000

We would love to offer to the market this substantial detached bungalow with beautiful gardens, the property comprises three double bedrooms, large kitchen/dining room, spacious lounge, sun room, bathroom/wc and separate wc, double length garage and off road parking, set in the Offington area and being sold chain free.

#### **EXTERNAL**

The property is situated on a good sized corner plot with enviable gardens surrounding it. The wall enclosed front garden has well established grape vines lining the perimeter with a peach and fig tree, laid to lawn areas with a plethora of shrubs and flowers. Side access leading to the rear garden with laid to patio area and selection of greenhouses. The block paved driveway is on Hall Avenue side and benefits off road parking and leads to the double length garage.

#### SITUATED

In the sought-after Offington area with local parks, recreational grounds, schools and colleges nearby. Local amenities can be found at Broadwater shopping parade and Thomas a Becket shops, approximately half a mile away. The property provides easy accessed to A27 and A24. Bus services run nearby. Worthing town centre with its comprehensive shopping amenities, restaurants, pubs, cinemas, theatres, leisure facilities and the seafront is approximately one and a three quarter miles away. The nearest train station is Worthing which is approx. one and a quarter miles way.