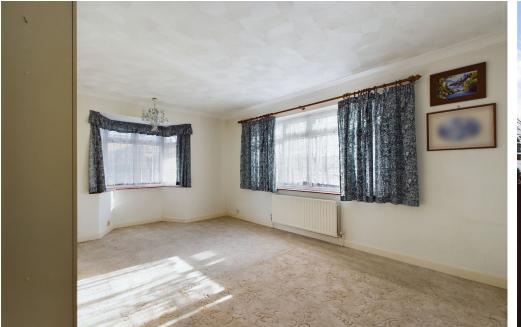

#### **INTERNAL**

Porch leading into entrance hall with storage cupboards and loft access hatch, accessed via the ladder. Good sized lounge with bay window overlooking the front garden and fire surround with decorative gas fire. Double doors into the sun room which has access to the rear. The 23ft kitchen/dining room is the hub of the home and a great size for dining furniture sitting by the bay window, the kitchen area has a good range of wall and base units with integrated electric hob and oven below, fridge and space for washing machine and fridge/freezer. Back door leading to the lean too area with gives access to the garage, utility room and store. The property benefits three double bedrooms, all having a dual aspect to allow plenty of natural light. The bathroom has shower cubicle, panelled bath, WC and wash hand basin, there is also a separate WC.