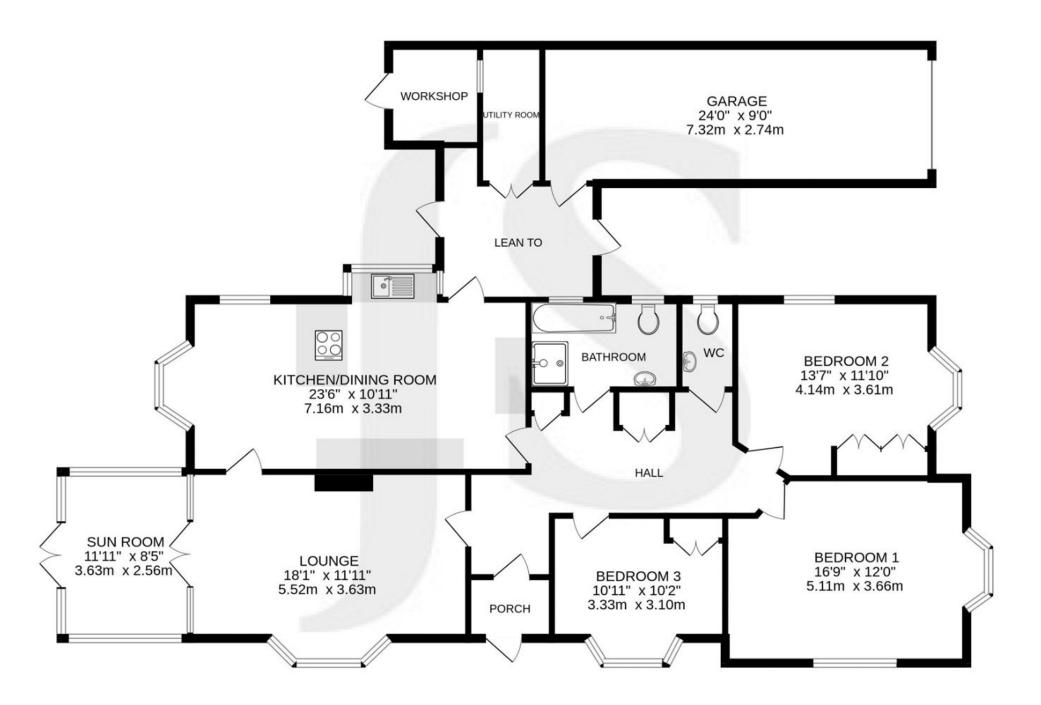

#### **INTERNAL**

Porch leading into entrance hall with storage cupboards and loft access hatch, accessed via the ladder. Good sized lounge with bay window overlooking the front garden and fire surround with decorative gas fire. Double doors into the sun room which has access to the rear. The 23ft kitchen/dining room is the hub of the home and a great size for dining furniture sitting by the bay window, the kitchen area has a good range of wall and base units with integrated electric hob and oven below, fridge and space for washing machine and fridge/freezer. Back door leading to the lean too area with gives access to the garage, utility room and store. The property benefits three double bedrooms, all having a dual aspect to allow plenty of natural light. The bathroom has shower cubicle, panelled bath, WC and wash hand basin, there is also a separate WC.

### **GROUND FLOOR**