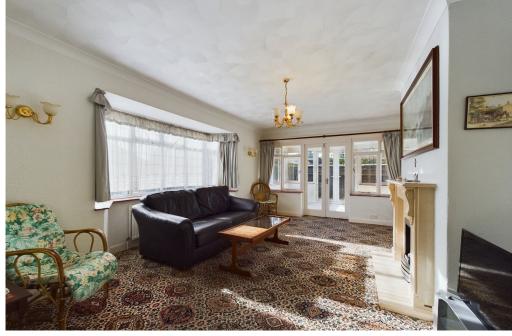

#### **INTERNAL**

Porch leading into entrance hall with storage cupboards and loft access hatch, accessed via the ladder. Good sized lounge with bay window overlooking the front garden and fire surround with decorative gas fire. Double doors into the sun room which has access to the rear. The 23ft kitchen/dining room is the hub of the home and a great size for dining furniture sitting by the bay window, the kitchen area has a good range of wall and base units with integrated electric hob and oven below, fridge and space for washing machine and fridge/freezer. Back door leading to the lean too area with gives access to the garage, utility room and store. The property benefits three double bedrooms, all having a dual aspect to allow plenty of natural light. The bathroom has shower cubicle, panelled bath, WC and wash hand basin, there is also a separate WC.