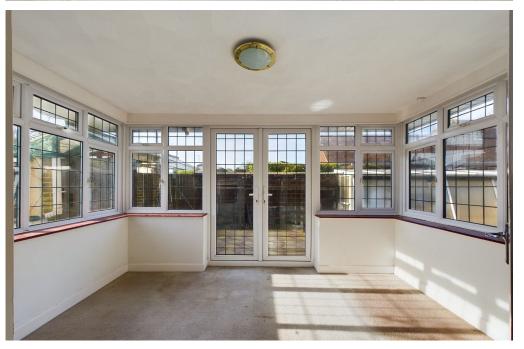

#### **INTERNAL**

Porch leading into entrance hall with storage cupboards and loft access hatch, accessed via the ladder. Good sized lounge with bay window overlooking the front garden and fire surround with decorative gas fire. Double doors into the sun room which has access to the rear. The 23ft kitchen/dining room is the hub of the home and a great size for dining furniture sitting by the bay window, the kitchen area has a good range of wall and base units with integrated electric hob and oven below, fridge and space for washing machine and fridge/freezer. Back door leading to the lean too area with gives access to the garage, utility room and store. The property benefits three double bedrooms, all having a dual aspect to allow plenty of natural light. The bathroom has shower cubicle, panelled bath, WC and wash hand basin, there is also a separate WC.