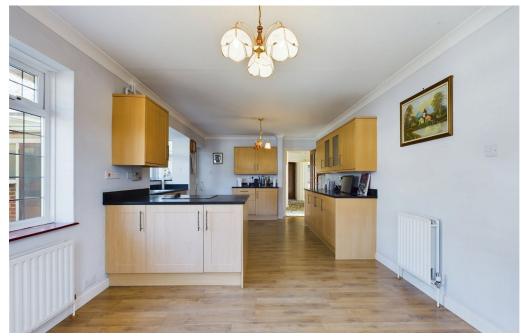

#### **INTERNAL**

Porch leading into entrance hall with storage cupboards and loft access hatch, accessed via the ladder. Good sized lounge with bay window overlooking the front garden and fire surround with decorative gas fire. Double doors into the sun room which has access to the rear. The 23ft kitchen/dining room is the hub of the home and a great size for dining furniture sitting by the bay window, the kitchen area has a good range of wall and base units with integrated electric hob and oven below, fridge and space for washing machine and fridge/freezer. Back door leading to the lean too area with gives access to the garage, utility room and store. The property benefits three double bedrooms, all having a dual aspect to allow plenty of natural light. The bathroom has shower cubicle, panelled bath, WC and wash hand basin, there is also a separate WC.