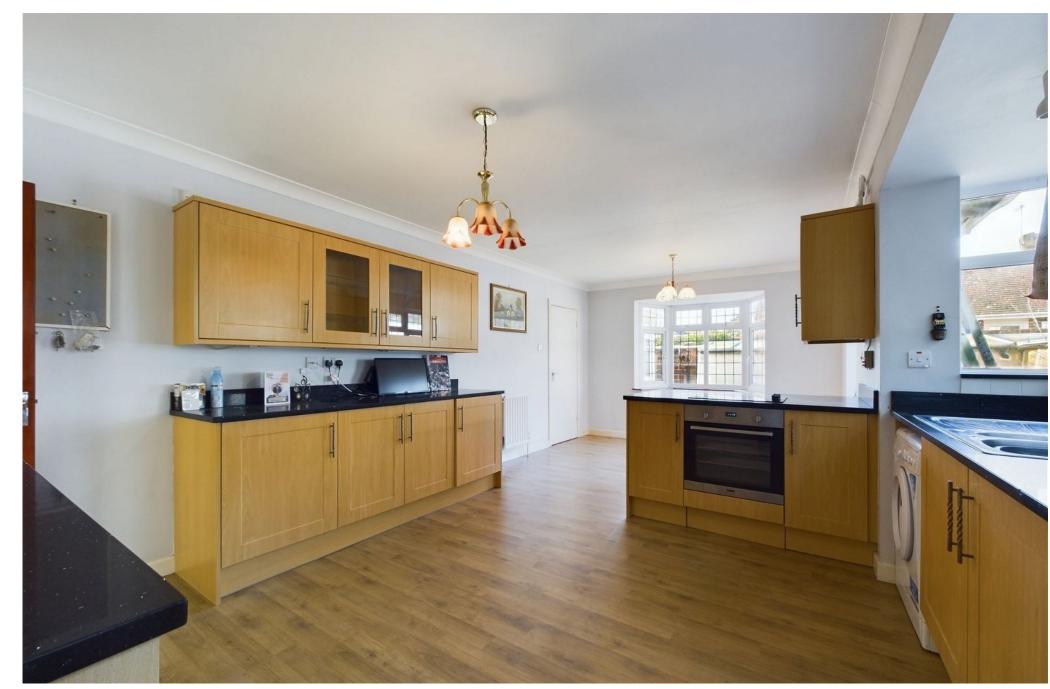

#### **INTERNAL**

Porch leading into entrance hall with storage cupboards and loft access hatch, accessed via the ladder. Good sized lounge with bay window overlooking the front garden and fire surround with decorative gas fire. Double doors into the sun room which has access to the rear. The 23ft kitchen/dining room is the hub of the home and a great size for dining furniture sitting by the bay window, the kitchen area has a good range of wall and base units with integrated electric hob and oven below, fridge and space for washing machine and fridge/freezer. Back door leading to the lean too area with gives access to the garage, utility room and store. The property benefits three double bedrooms, all having a dual aspect to allow plenty of natural light. The bathroom has shower cubicle, panelled bath, WC and wash hand basin, there is also a separate WC.