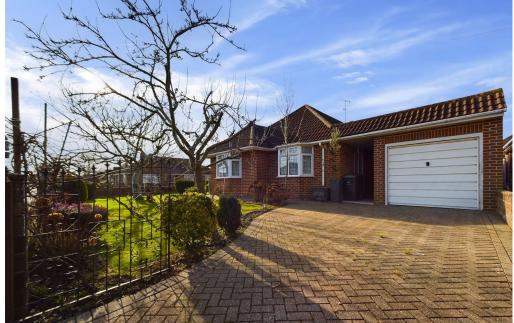

Guide Price £700,000

We would love to offer to the market this substantial detached bungalow with beautiful gardens, the property comprises three double bedrooms, large kitchen/dining room, spacious lounge, sun room, bathroom/wc and separate wc, double length garage and off road parking, set in the Offington area and being sold chain free.

#### **EXTERNAL**

The property is situated on a good sized corner plot with enviable gardens surrounding it. The wall enclosed front garden has well established grape vines lining the perimeter with a peach and fig tree, laid to lawn areas with a plethora of shrubs and flowers. Side access leading to the rear garden with laid to patio area and selection of greenhouses. The block paved driveway is on Hall Avenue side and benefits off road parking and leads to the double length garage.