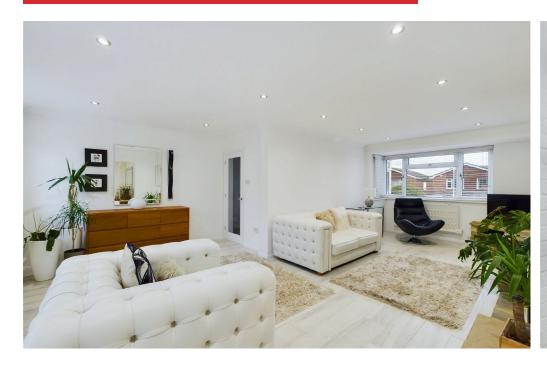

#### **INTERNAL**

This home has had one owner from new and has been lovingly extended and refurbished to a high standard. The porch leads into the entrance hall with cloaks and under stairs cupboards. Large open plan lounge/dining room has a triple aspect and plenty of space for living and dining furniture, sliding doors lead out onto the rear garden and brick built feature fire surround with remote control electric fire. Modern kitchen has a good range of wall, base and drawer units with inset gas hob and oven below, integrated dishwasher and washing machine with space for fridge/freezer, back door access to the side of the property. Also on the ground floor a cloakroom/wc. The first floor offers a large main bedroom with a dual aspect and fitted wardrobes. Bedroom two is a good sized double room with fitted wardrobes and sliding doors with the same wardrobes in bedroom three, bedroom four has views over the front garden and distant sea views. The modern bathroom has a panelled bath with shower over, we and wash hand basin.