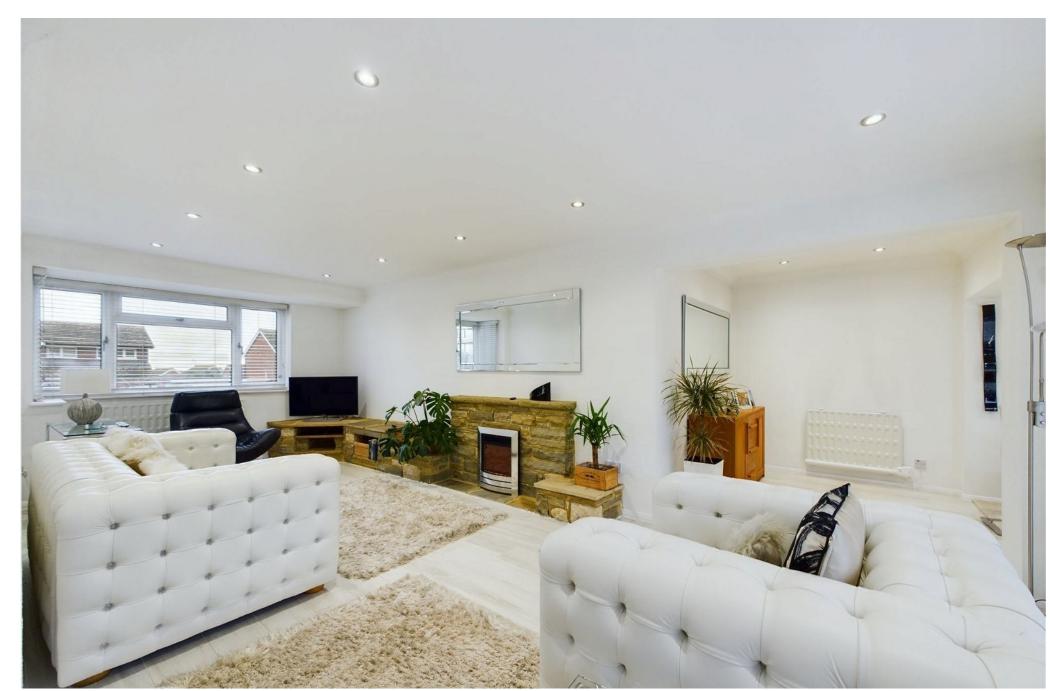

#### **INTERNAL**

This home has had one owner from new and has been lovingly extended and refurbished to a high standard. The porch leads into the entrance hall with cloaks and under stairs cupboards. Large open plan lounge/dining room has a triple aspect and plenty of space for living and dining furniture, sliding doors lead out onto the rear garden and brick built feature fire surround with remote control electric fire. Modern kitchen has a good range of wall, base and drawer units with inset gas hob and oven below, integrated dishwasher and washing machine with space for fridge/freezer, back door access to the side of the property. Also on the ground floor a cloakroom/wc. The first floor offers a large main bedroom with a dual aspect and fitted wardrobes. Bedroom two is a good sized double room with fitted wardrobes and sliding doors with the same wardrobes in bedroom three, bedroom four has views over the front garden and distant sea views. The modern bathroom has a panelled bath with shower over, we and wash hand basin.