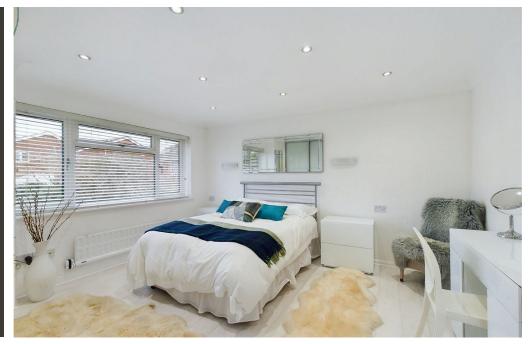

#### **INTERNAL**

This home has had one owner from new and has been lovingly extended and refurbished to a high standard. The porch leads into the entrance hall with cloaks and under stairs cupboards. Large open plan lounge/dining room has a triple aspect and plenty of space for living and dining furniture, sliding doors lead out onto the rear garden and brick built feature fire surround with remote control electric fire. Modern kitchen has a good range of wall, base and drawer units with inset gas hob and oven below, integrated dishwasher and washing machine with space for fridge/freezer, back door access to the side of the property. Also on the ground floor a cloakroom/wc. The first floor offers a large main bedroom with a dual aspect and fitted wardrobes. Bedroom two is a good sized double room with fitted wardrobes and sliding doors with the same wardrobes in bedroom three, bedroom four has views over the front garden and distant sea views. The modern bathroom has a panelled bath with shower over, we and wash hand basin.