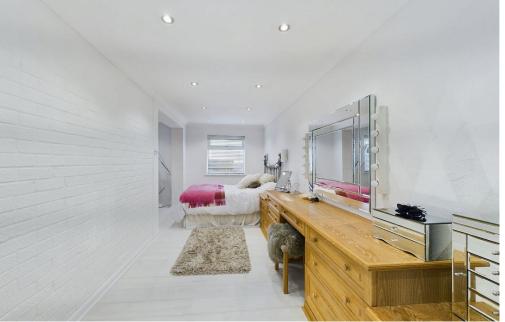

#### **INTERNAL**

This home has had one owner from new and has been lovingly extended and refurbished to a high standard. The porch leads into the entrance hall with cloaks and under stairs cupboards. Large open plan lounge/dining room has a triple aspect and plenty of space for living and dining furniture, sliding doors lead out onto the rear garden and brick built feature fire surround with remote control electric fire. Modern kitchen has a good range of wall, base and drawer units with inset gas hob and oven below, integrated dishwasher and washing machine with space for fridge/freezer, back door access to the side of the property. Also on the ground floor a cloakroom/wc. The first floor offers a large main bedroom with a dual aspect and fitted wardrobes. Bedroom two is a good sized double room with fitted wardrobes and sliding doors with the same wardrobes in bedroom three, bedroom four has views over the front garden and distant sea views. The modern bathroom has a panelled bath with shower over, we and wash hand basin.