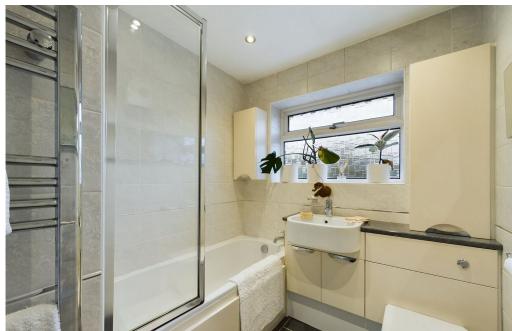

#### **INTERNAL**

This home has had one owner from new and has been lovingly extended and refurbished to a high standard. The porch leads into the entrance hall with cloaks and under stairs cupboards. Large open plan lounge/dining room has a triple aspect and plenty of space for living and dining furniture, sliding doors lead out onto the rear garden and brick built feature fire surround with remote control electric fire. Modern kitchen has a good range of wall, base and drawer units with inset gas hob and oven below, integrated dishwasher and washing machine with space for fridge/freezer, back door access to the side of the property. Also on the ground floor a cloakroom/wc. The first floor offers a large main bedroom with a dual aspect and fitted wardrobes. Bedroom two is a good sized double room with fitted wardrobes and sliding doors with the same wardrobes in bedroom three, bedroom four has views over the front garden and distant sea views. The modern bathroom has a panelled bath with shower over, we and wash hand basin.