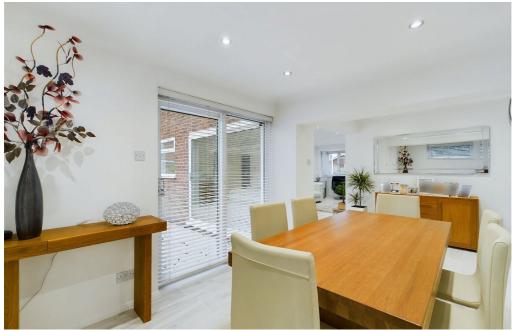

#### **INTERNAL**

This home has had one owner from new and has been lovingly extended and refurbished to a high standard. The porch leads into the entrance hall with cloaks and under stairs cupboards. Large open plan lounge/dining room has a triple aspect and plenty of space for living and dining furniture, sliding doors lead out onto the rear garden and brick built feature fire surround with remote control electric fire. Modern kitchen has a good range of wall, base and drawer units with inset gas hob and oven below, integrated dishwasher and washing machine with space for fridge/freezer, back door access to the side of the property. Also on the ground floor a cloakroom/wc. The first floor offers a large main bedroom with a dual aspect and fitted wardrobes. Bedroom two is a good sized double room with fitted wardrobes and sliding doors with the same wardrobes in bedroom three, bedroom four has views over the front garden and distant sea views. The modern bathroom has a panelled bath with shower over, we and wash hand basin.