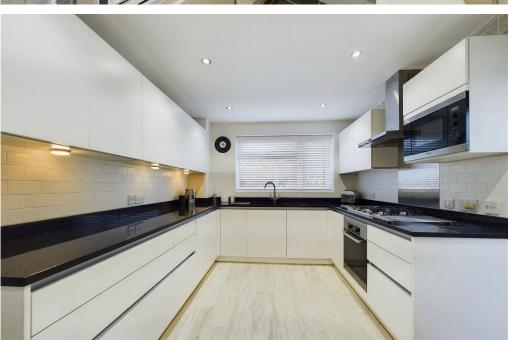

#### **INTERNAL**

This home has had one owner from new and has been lovingly extended and refurbished to a high standard. The porch leads into the entrance hall with cloaks and under stairs cupboards. Large open plan lounge/dining room has a triple aspect and plenty of space for living and dining furniture, sliding doors lead out onto the rear garden and brick built feature fire surround with remote control electric fire. Modern kitchen has a good range of wall, base and drawer units with inset gas hob and oven below, integrated dishwasher and washing machine with space for fridge/freezer, back door access to the side of the property. Also on the ground floor a cloakroom/wc. The first floor offers a large main bedroom with a dual aspect and fitted wardrobes. Bedroom two is a good sized double room with fitted wardrobes and sliding doors with the same wardrobes in bedroom three, bedroom four has views over the front garden and distant sea views. The modern bathroom has a panelled bath with shower over, we and wash hand basin.