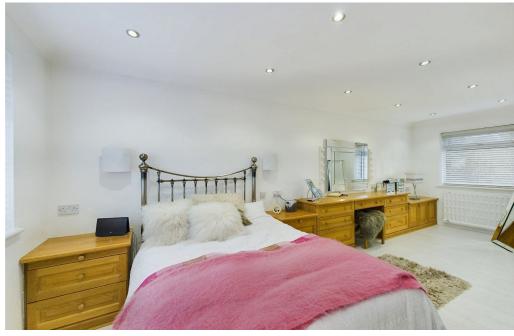

#### **INTERNAL**

This home has had one owner from new and has been lovingly extended and refurbished to a high standard. The porch leads into the entrance hall with cloaks and under stairs cupboards. Large open plan lounge/dining room has a triple aspect and plenty of space for living and dining furniture, sliding doors lead out onto the rear garden and brick built feature fire surround with remote control electric fire. Modern kitchen has a good range of wall, base and drawer units with inset gas hob and oven below, integrated dishwasher and washing machine with space for fridge/freezer, back door access to the side of the property. Also on the ground floor a cloakroom/wc. The first floor offers a large main bedroom with a dual aspect and fitted wardrobes. Bedroom two is a good sized double room with fitted wardrobes and sliding doors with the same wardrobes in bedroom three, bedroom four has views over the front garden and distant sea views. The modern bathroom has a panelled bath with shower over, we and wash hand basin.