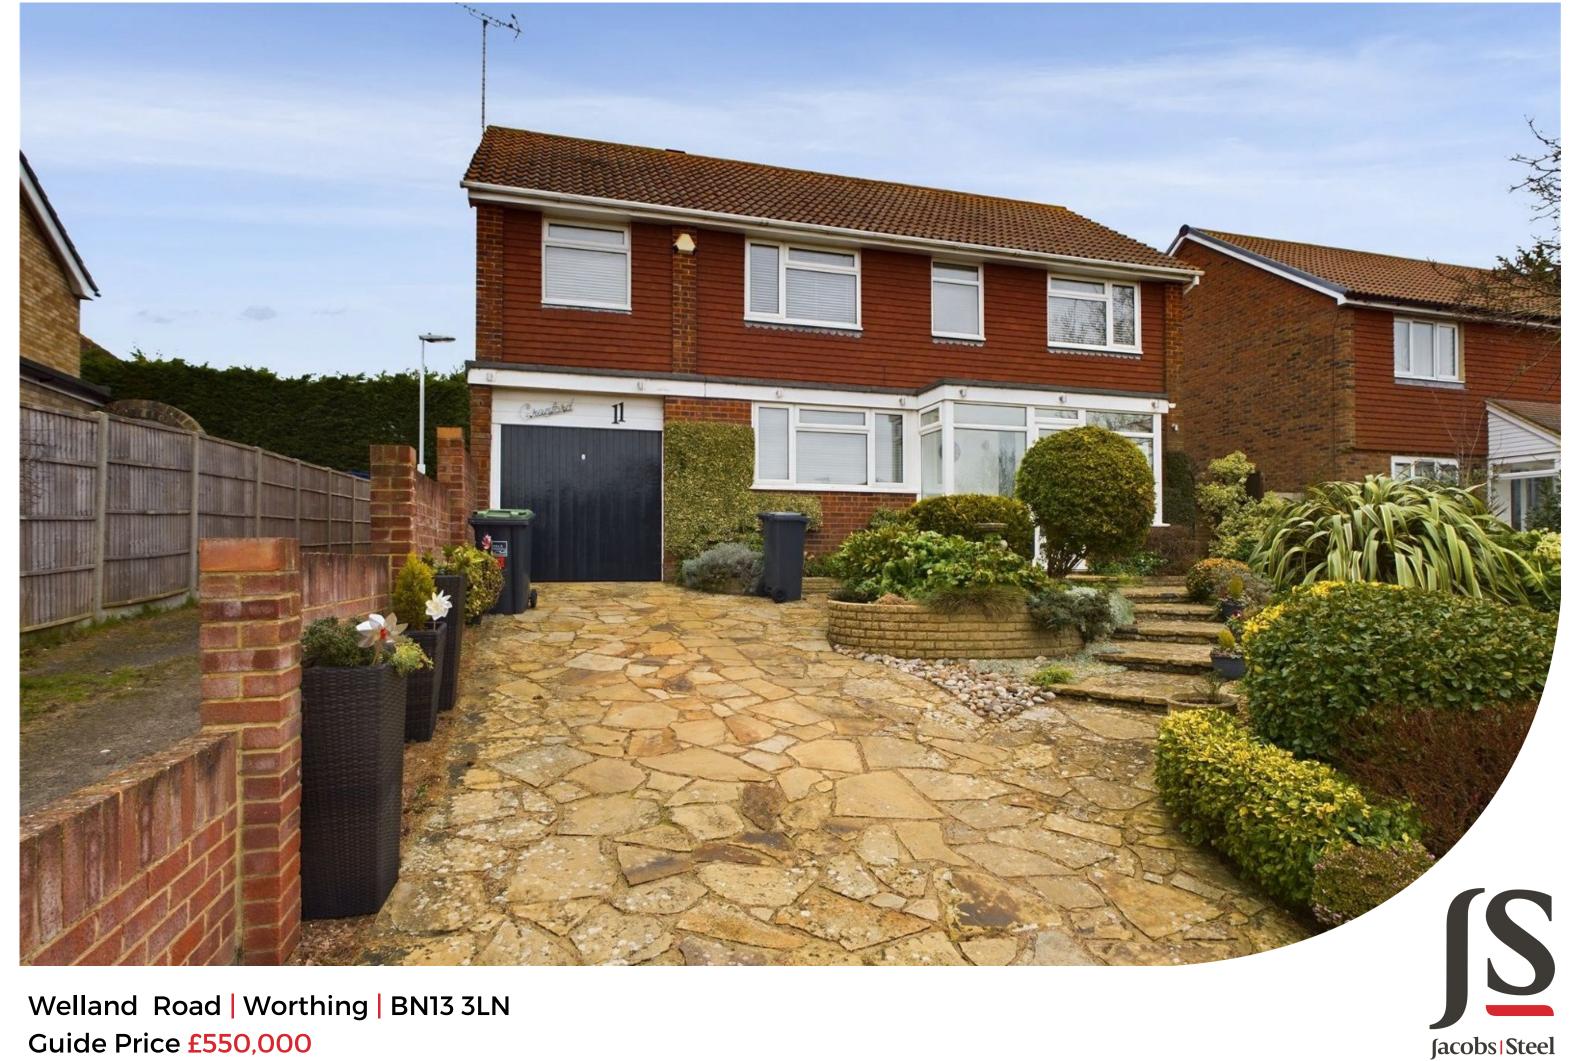

Guide Price £550,000

We would love to present this detached house with a double storey extension being sold chain free. This contemporary styled property has a spacious open plan lounge/diner, modern kitchen, cloakroom/wc, large master bedroom and three further bedrooms, bathroom, garage, off road parking, front and rear gardens.

Property details: Welland Road | Worthing

#### **EXTERNAL**

Private driveway benefitting off road parking for several vehicles and leading to the garage, pretty front garden with a plethora of shrubs and gated side access. The rear garden is laid to patio with space for entertaining with wooden pagoda over, shrub and flower borders.