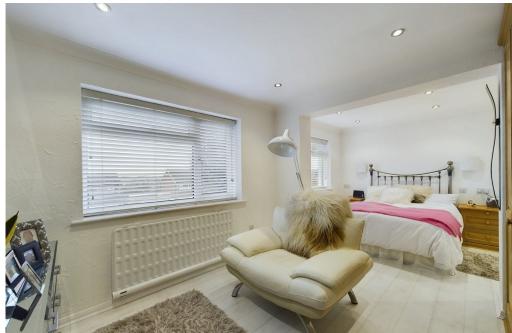

#### **INTERNAL**

This home has had one owner from new and has been lovingly extended and refurbished to a high standard. The porch leads into the entrance hall with cloaks and under stairs cupboards. Large open plan lounge/dining room has a triple aspect and plenty of space for living and dining furniture, sliding doors lead out onto the rear garden and brick built feature fire surround with remote control electric fire. Modern kitchen has a good range of wall, base and drawer units with inset gas hob and oven below, integrated dishwasher and washing machine with space for fridge/freezer, back door access to the side of the property. Also on the ground floor a cloakroom/wc. The first floor offers a large main bedroom with a dual aspect and fitted wardrobes. Bedroom two is a good sized double room with fitted wardrobes and sliding doors with the same wardrobes in bedroom three, bedroom four has views over the front garden and distant sea views. The modern bathroom has a panelled bath with shower over, we and wash hand basin.