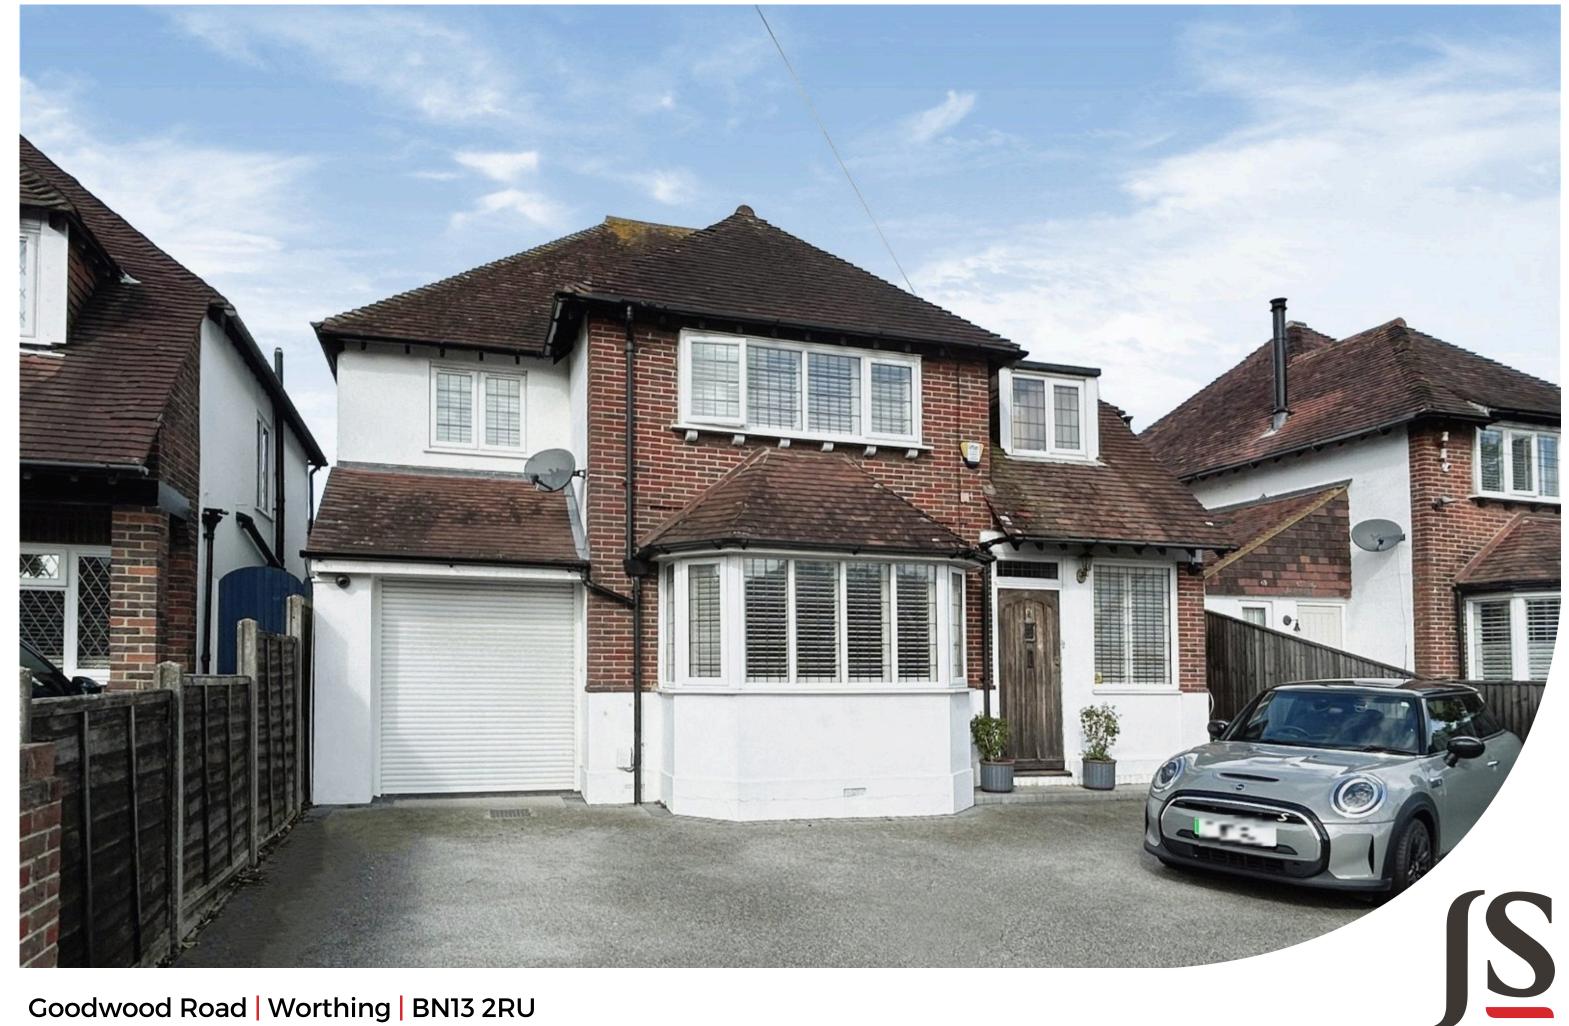

Jacobs|Steel

Goodwood Road | Worthing | BN13 2RU Offers Over £800,000

We would love to present this stunning four/five bedroom detached house with annexe potential, this beautifully presented property has a spacious, open plan kitchen/diner/family room, separate lounge, study/bedroom five, ground floor shower room/wc, en-suite and family bathroom, utility room, log cabin/gym & bar area, west facing rear garden and off road parking.

Property details: Goodwood Road | Worthing