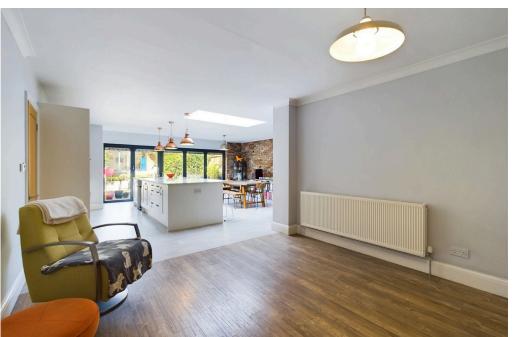

## **INTERNAL**

Porch leads into the spacious entrance hall. The lounge has a lovely bay window with views over the front and at the rear of the property is a stunning 34ft open plan family room, this contemporary space has a living area as well as a snug, ample space for dining table and chairs, log burner and bi folding doors leading to the west facing rear garden. The modern kitchen has underfloor heating, two integrated mid level ovens, 5 ring gas hob with extractor fan over, larder cupboard, a generous island with inset sink, space for dishwasher, wine rack, cupboards, drawers and bar seating potential. The study could be bedroom five with door leading to the garden and also on the ground floor is a large utility room and shower room/wc. On the first floor are four bedrooms, the main one having a modern en-suite. The family bathroom compliments this floor.