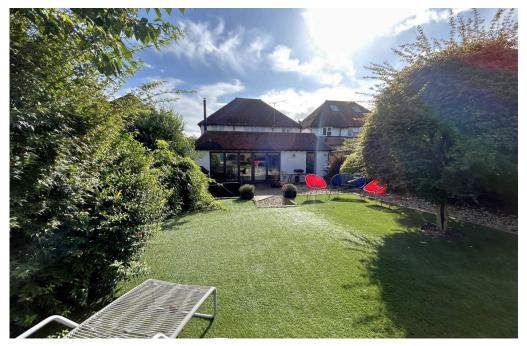

#### **EXTERNAL**

Private driveway benefitting off road parking and leading to the garage/store. West facing rear garden has a decked area for seating, shingle and artificial grass to the rear, a lovely feature is the log cabin which is currently used as a gym with bi folding doors outside, adjacent is the covered area which could be used as a bar or further seating area.