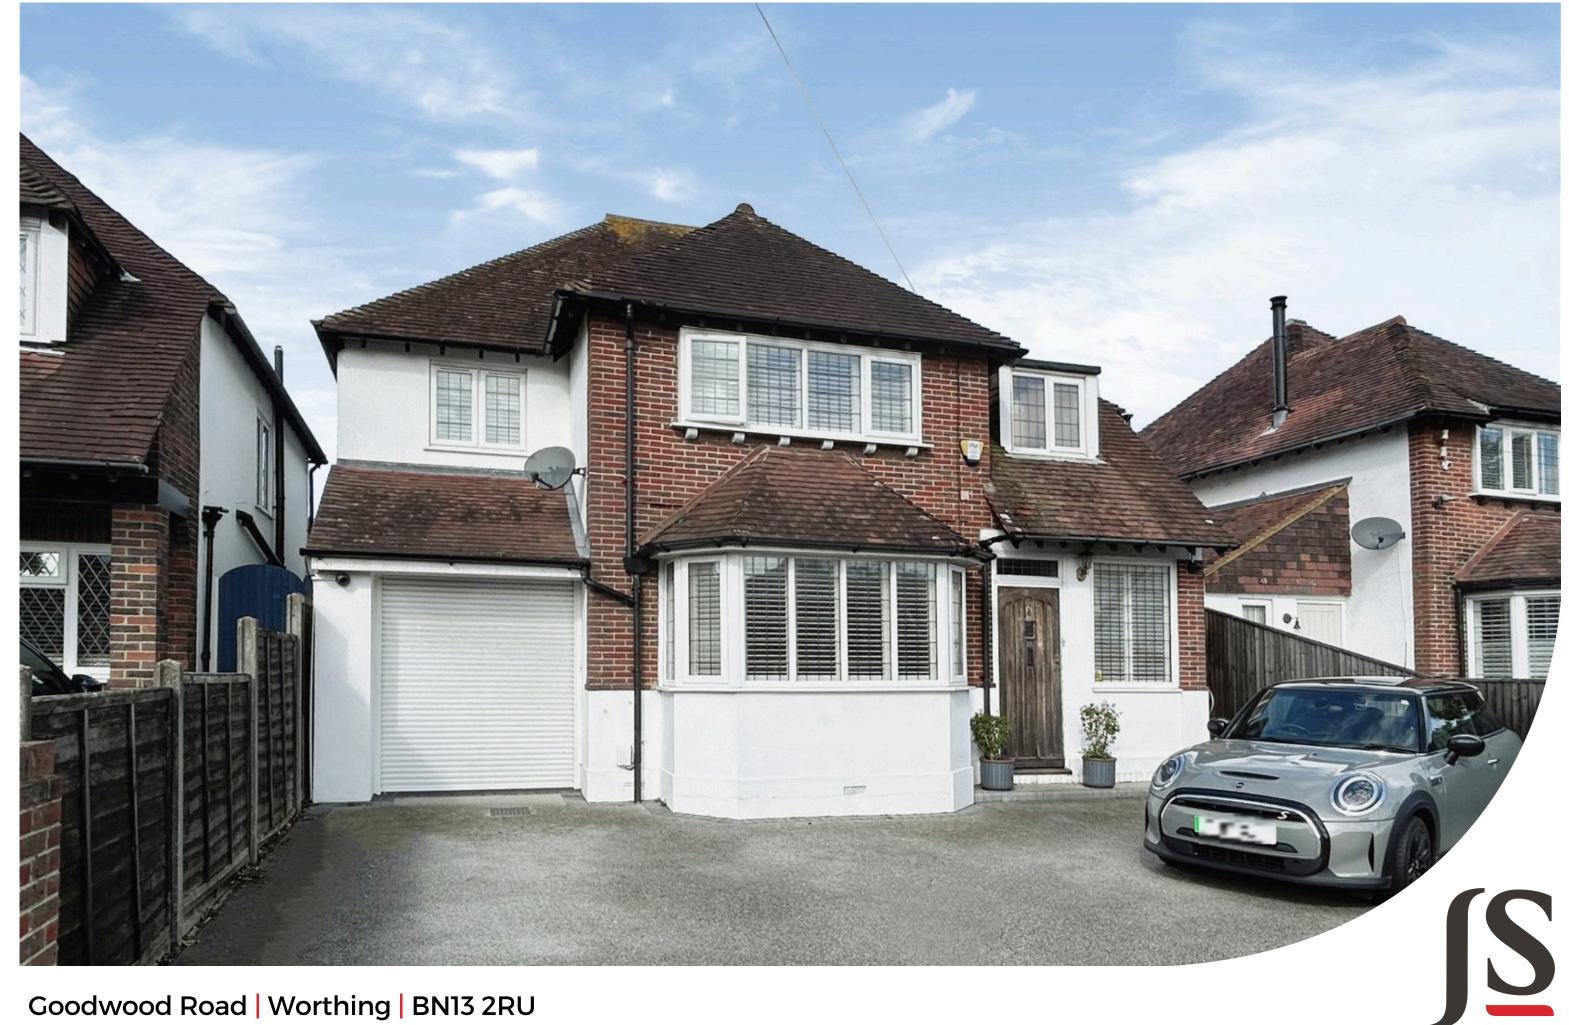

Jacobs|Steel

Goodwood Road | Worthing | BN13 2RU Offers Over £825,000

We would love to present this stunning four/five bedroom detached house with annexe potential, this beautifully presented property has a spacious, open plan kitchen/diner/family room, separate lounge, study/bedroom five, ground floor shower room/wc, en-suite and family bathroom, utility room, log cabin/gym & bar area, west facing rear garden and off road parking.

Property details: Goodwood Road | Worthing