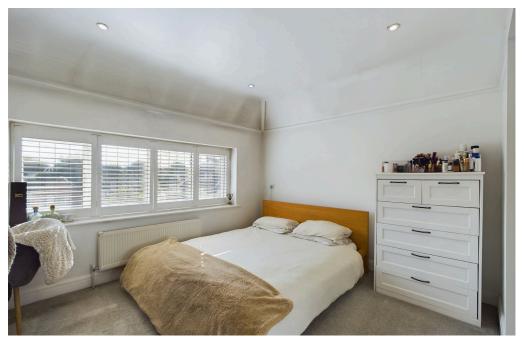

## **INTERNAL**

Porch leads into the spacious entrance hall. The lounge has a lovely bay window with views over the front and at the rear of the property is a stunning 34ft open plan family room, this contemporary space has a living area as well as a snug, ample space for dining table and chairs, log burner and bi folding doors leading to the west facing rear garden. The modern kitchen has underfloor heating, two integrated mid level ovens, 5 ring gas hob with extractor fan over, larder cupboard, a generous island with inset sink, space for dishwasher, wine rack, cupboards, drawers and bar seating potential. The study could be bedroom five with door leading to the garden and also on the ground floor is a large utility room and shower room/wc. On the first floor are four bedrooms, the main one having a modern en-suite. The family bathroom compliments this floor.