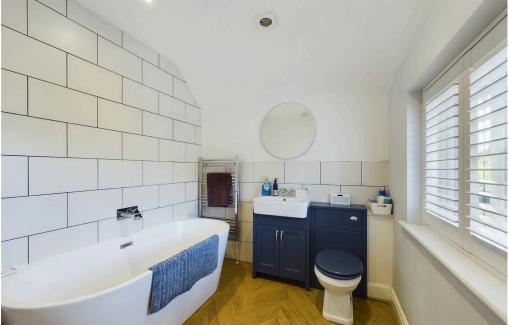

## **INTERNAL**

Porch leads into the spacious entrance hall. The lounge has a lovely bay window with views over the front and at the rear of the property is a stunning 34ft open plan family room, this contemporary space has a living area as well as a snug, ample space for dining table and chairs, log burner and bi folding doors leading to the west facing rear garden. The modern kitchen has underfloor heating, two integrated mid level ovens, 5 ring gas hob with extractor fan over, larder cupboard, a generous island with inset sink, space for dishwasher, wine rack, cupboards, drawers and bar seating potential. The study could be bedroom five with door leading to the garden and also on the ground floor is a large utility room and shower room/wc. On the first floor are four bedrooms, the main one having a modern en-suite. The family bathroom compliments this floor.