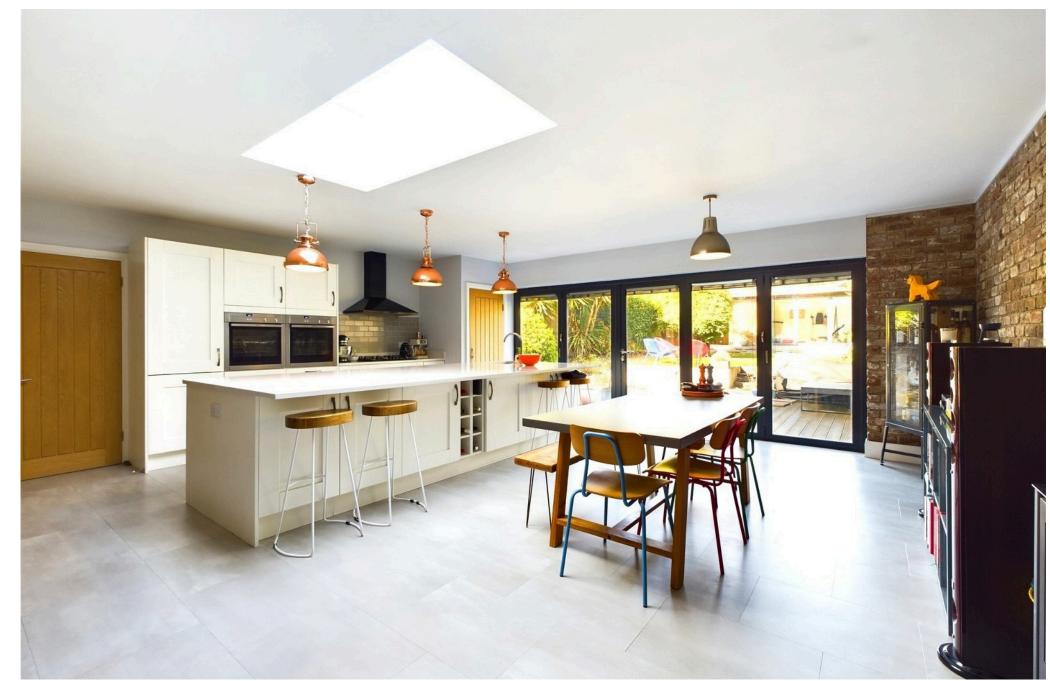

## **INTERNAL**

Porch leads into the spacious entrance hall. The lounge has a lovely bay window with views over the front and at the rear of the property is a stunning 34ft open plan family room, this contemporary space has a living area as well as a snug, ample space for dining table and chairs, log burner and bi folding doors leading to the west facing rear garden. The modern kitchen has underfloor heating, two integrated mid level ovens, 5 ring gas hob with extractor fan over, larder cupboard, a generous island with inset sink, space for dishwasher, wine rack, cupboards, drawers and bar seating potential. The study could be bedroom five with door leading to the garden and also on the ground floor is a large utility room and shower room/wc. On the first floor are four bedrooms, the main one having a modern en-suite. The family bathroom compliments this floor.