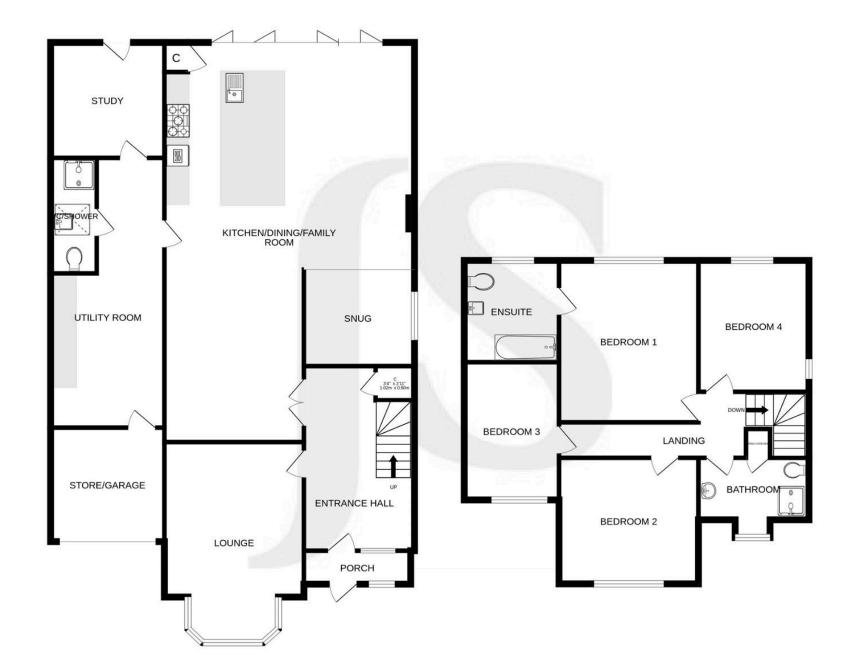

## **INTERNAL**

Porch leads into the spacious entrance hall. The lounge has a lovely bay window with views over the front and at the rear of the property is a stunning 34ft open plan family room, this contemporary space has a living area as well as a snug, ample space for dining table and chairs, log burner and bi folding doors leading to the west facing rear garden. The modern kitchen has underfloor heating, two integrated mid level ovens, 5 ring gas hob with extractor fan over, larder cupboard, a generous island with inset sink, space for dishwasher, wine rack, cupboards, drawers and bar seating potential. The study could be bedroom five with door leading to the garden and also on the ground floor is a large utility room and shower room/wc. On the first floor are four bedrooms, the main one having a modern en-suite. The family bathroom compliments this floor.

**GROUND FLOOR** 1ST FLOOR