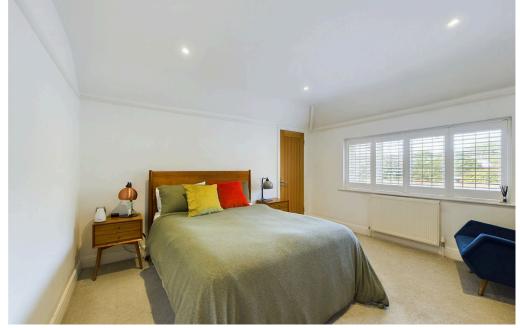

## **INTERNAL**

Porch leads into the spacious entrance hall. The lounge has a lovely bay window with views over the front and at the rear of the property is a stunning 34ft open plan family room, this contemporary space has a living area as well as a snug, ample space for dining table and chairs, log burner and bi folding doors leading to the west facing rear garden. The modern kitchen has underfloor heating, two integrated mid level ovens, 5 ring gas hob with extractor fan over, larder cupboard, a generous island with inset sink, space for dishwasher, wine rack, cupboards, drawers and bar seating potential. The study could be bedroom five with door leading to the garden and also on the ground floor is a large utility room and shower room/wc. On the first floor are four bedrooms, the main one having a modern en-suite. The family bathroom compliments this floor.