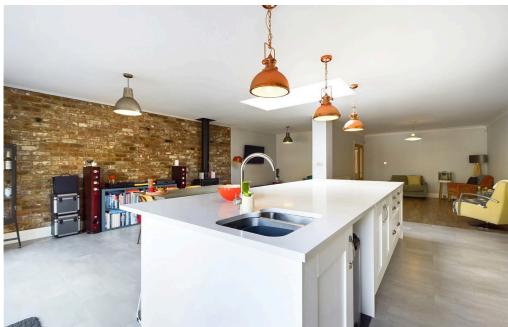

## **INTERNAL**

Porch leads into the spacious entrance hall. The lounge has a lovely bay window with views over the front and at the rear of the property is a stunning 34ft open plan family room, this contemporary space has a living area as well as a snug, ample space for dining table and chairs, log burner and bi folding doors leading to the west facing rear garden. The modern kitchen has underfloor heating, two integrated mid level ovens, 5 ring gas hob with extractor fan over, larder cupboard, a generous island with inset sink, space for dishwasher, wine rack, cupboards, drawers and bar seating potential. The study could be bedroom five with door leading to the garden and also on the ground floor is a large utility room and shower room/wc. On the first floor are four bedrooms, the main one having a modern en-suite. The family bathroom compliments this floor.