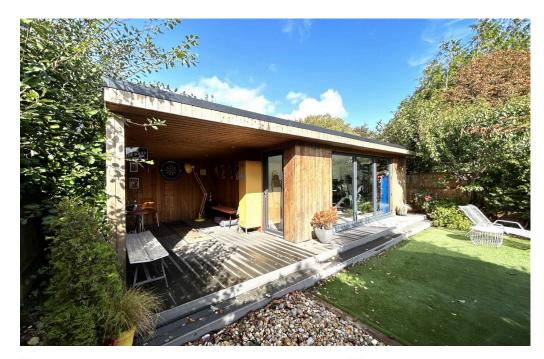

#### **EXTERNAL**

Private driveway benefitting off road parking and leading to the garage/store. West facing rear garden has a decked area for seating, shingle and artificial grass to the rear, a lovely feature is the log cabin which is currently used as a gym with bi folding doors outside, adjacent is the covered area which could be used as a bar or further seating area.