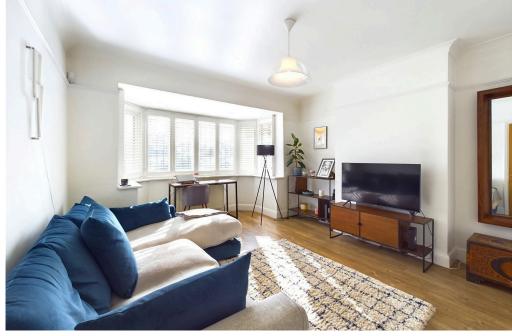

## **INTERNAL**

Porch leads into the spacious entrance hall. The lounge has a lovely bay window with views over the front and at the rear of the property is a stunning 34ft open plan family room, this contemporary space has a living area as well as a snug, ample space for dining table and chairs, log burner and bi folding doors leading to the west facing rear garden. The modern kitchen has underfloor heating, two integrated mid level ovens, 5 ring gas hob with extractor fan over, larder cupboard, a generous island with inset sink, space for dishwasher, wine rack, cupboards, drawers and bar seating potential. The study could be bedroom five with door leading to the garden and also on the ground floor is a large utility room and shower room/wc. On the first floor are four bedrooms, the main one having a modern en-suite. The family bathroom compliments this floor.