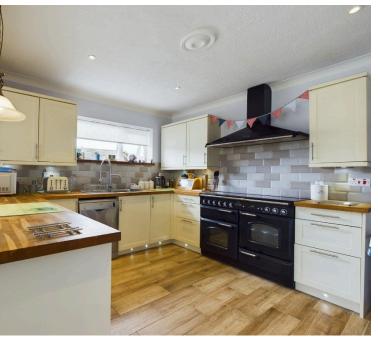

#### INTERNAL

The porch has plenty of space for coats and shoes, this leads into the entrance hall which offers access to all rooms. Lounge benefits from a log burner, storage cupboard, door to outside and lovely views over the rear garden. The dual aspect kitchen/diner/snug has a range of fitted wood worktops with cupboards above and below, space for seating at the breakfast bar and space for a dishwasher, American style fridge/freezer and range style cooker. This room accommodates space for a dining table and chairs as well as a sofa, French doors lead out onto the rear garden. Bedroom one benefits from a good range of fitted wardrobes with sliding doors and a bay window, there are two further double bedrooms. The modern shower room comprises of a walk in shower, wash hand basin inset in vanity unit and WC. There is also a separate WC with wash hand basin.