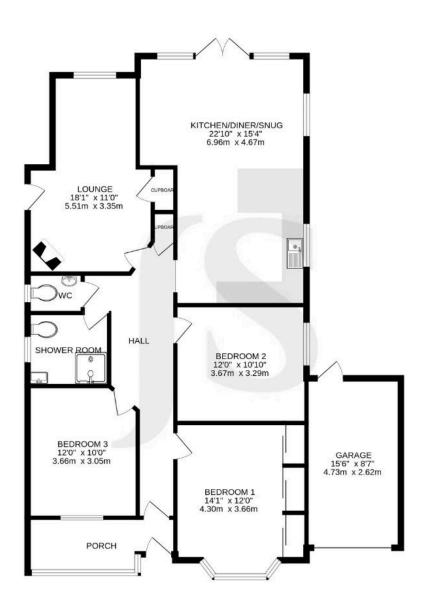

**GROUND FLOOR** 

Findon Office | 228 Findon Road | Worthing | West Sussex | BN14 OEJ 01903 873999 | findon@jacobs-steel.co.uk | jacobs-steel.co.uk

Floor area as quoted by EPC: 1044 sqft