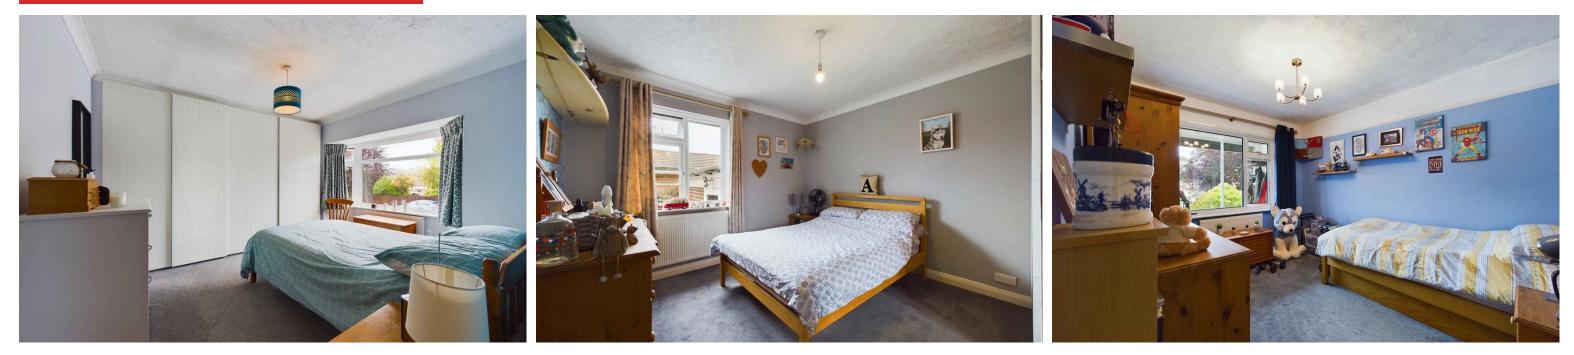

#### INTERNAL

The porch has plenty of space for coats and shoes, this leads into the entrance hall which offers access to all rooms. Lounge benefits from a log burner, storage cupboard, door to outside and lovely views over the rear garden. The dual aspect kitchen/diner/snug has a range of fitted wood worktops with cupboards above and below, space for seating at the breakfast bar and space for a dishwasher, American style fridge/freezer and range style cooker. This room accommodates space for a dining table and chairs as well as a sofa, French doors lead out onto the rear garden. Bedroom one benefits from a good range of fitted wardrobes with sliding doors and a bay window, there are two further double bedrooms. The modern shower room comprises of a walk in shower, wash hand basin inset in vanity unit and WC. There is also a separate WC with wash hand basin.