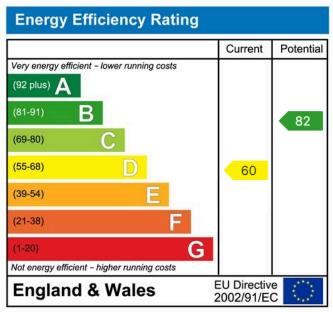

Findon Office | 228 Findon Road | Worthing | West Sussex | BN14 OEJ 01903 873999 | findon@jacobs-steel.co.uk | jacobs-steel.co.uk

Floor area as quoted by EPC: 1044 sqft