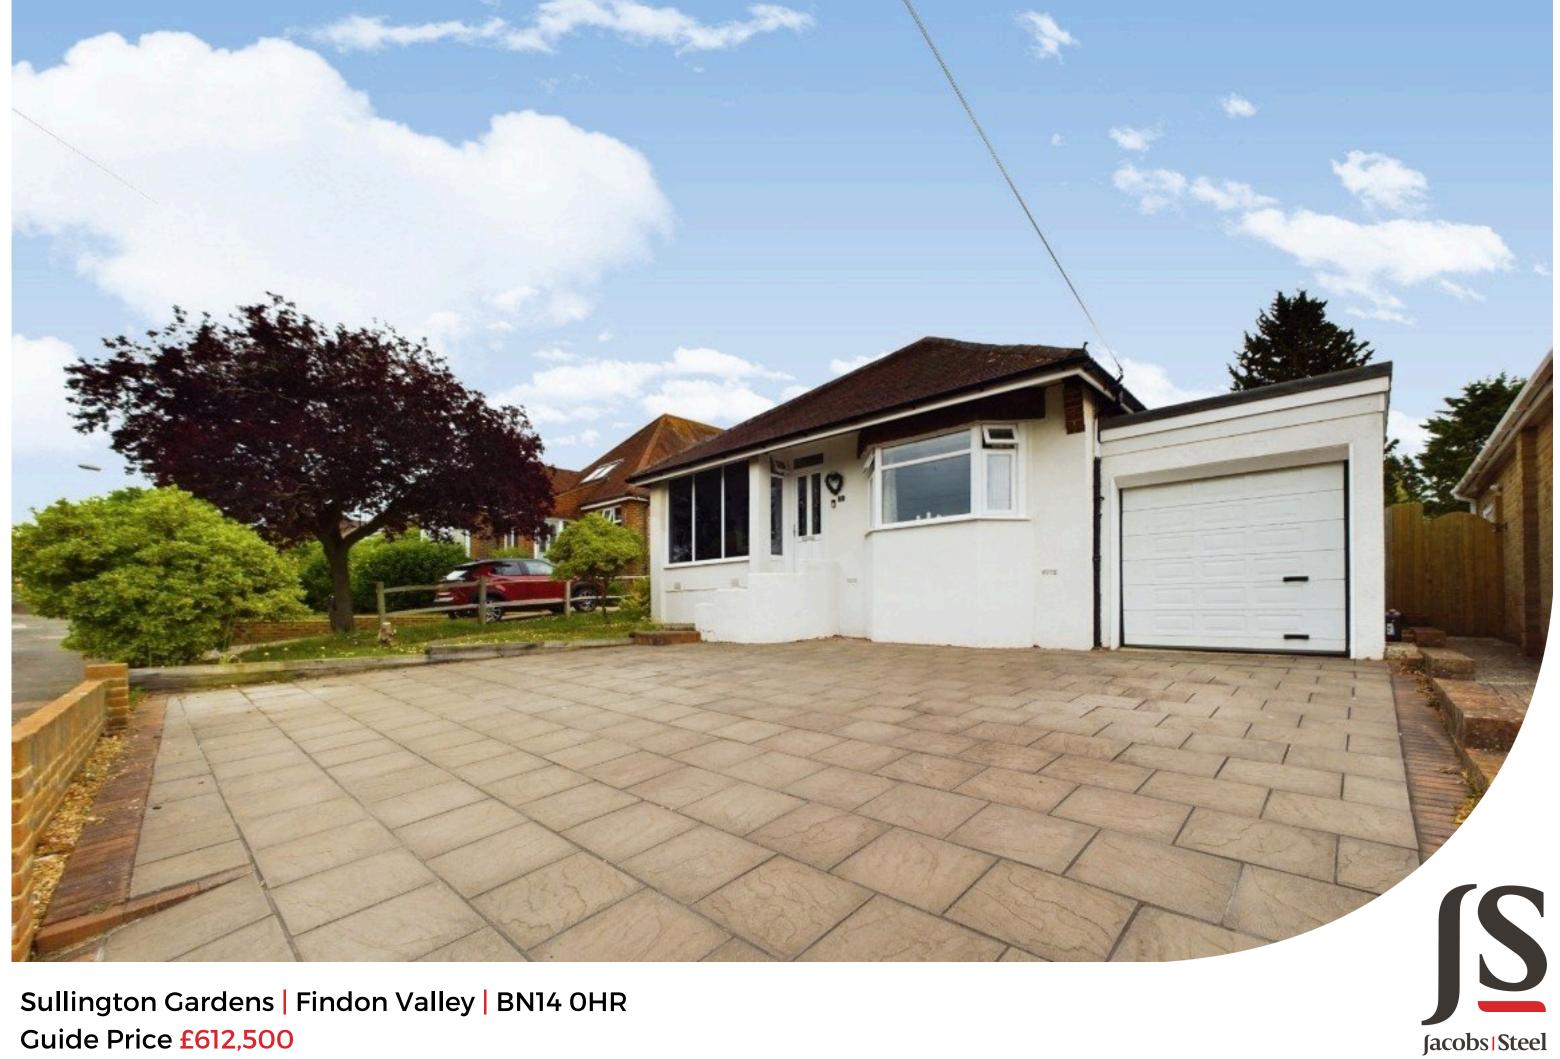

Guide Price £612,500

We are pleased to offer for sale this three double bedroom detached bungalow in the sought after East side Findon Valley, close to Cissbury Ring. Open plan kitchen/diner/snug leading out to rear garden, lounge with log burner, modern shower room/WC and separate WC. Garage, off road parking and a good sized rear garden with insulated and heated office outbuilding.

#### EXTERNAL

Block paved driveway benefitting ample off road parking and leading to the garage which has a personal door at the rear, gated side access and the front garden is lawned either side of the pathway. Good sized rear garden with lovely views over Cissbury Ring, being mainly laid to lawn with trees and shrub borders, two sheds and there is also an office/outbuilding which is heated and insulated and currently being used as a home office by the current owners as well as an outbuilding utility room with space and plumbing for appliances.

#### SITUATED

On the favoured East side of Findon Valley, nestled at the foot of the South Downs, and close to Cissbury Ring with delightful walks and views across this National Trust site. Great location for families being in the Vale School catchment area and locally a Doctors surgery, library, two churches and a good selection of shops, restaurants and pubs in close proximity. The nearest train stations are Worthing or West Worthing which is 2.3 miles away. Bus routes nearby. Easy access to A24 & A27.