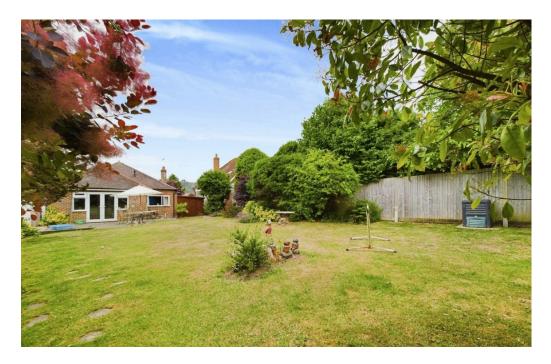

#### EXTERNAL

Block paved driveway benefitting ample off road parking and leading to the garage which has a personal door at the rear, gated side access and the front garden is lawned either side of the pathway. Good sized rear garden with lovely views over Cissbury Ring, being mainly laid to lawn with trees and shrub borders, two sheds and there is also an office/outbuilding which is heated and insulated and currently being used as a home office by the current owners as well as an outbuilding utility room with space and plumbing for appliances.

#### SITUATED

On the favoured East side of Findon Valley, nestled at the foot of the South Downs, and close to Cissbury Ring with delightful walks and views across this National Trust site. Great location for families being in the Vale School catchment area and locally a Doctors surgery, library, two churches and a good selection of shops, restaurants and pubs in close proximity. The nearest train stations are Worthing or West Worthing which is 2.3 miles away. Bus routes nearby. Easy access to A24 & A27.