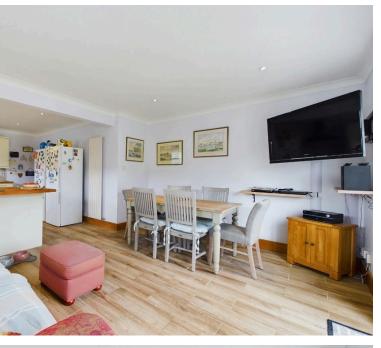

#### INTERNAL

The porch has plenty of space for coats and shoes, this leads into the entrance hall which offers access to all rooms. Lounge benefits from a log burner, storage cupboard, door to outside and lovely views over the rear garden. The dual aspect kitchen/diner/snug has a range of fitted wood worktops with cupboards above and below, space for seating at the breakfast bar and space for a dishwasher, American style fridge/freezer and range style cooker. This room accommodates space for a dining table and chairs as well as a sofa, French doors lead out onto the rear garden. Bedroom one benefits from a good range of fitted wardrobes with sliding doors and a bay window, there are two further double bedrooms. The modern shower room comprises of a walk in shower, wash hand basin inset in vanity unit and WC. There is also a separate WC with wash hand basin.