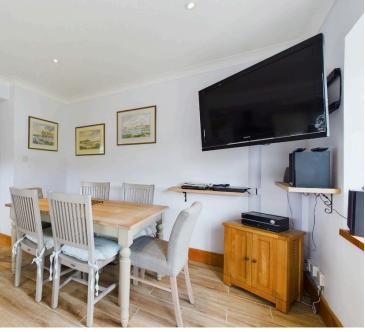

#### INTERNAL

The porch has plenty of space for coats and shoes, this leads into the entrance hall which offers access to all rooms. Lounge benefits from a log burner, storage cupboard, door to outside and lovely views over the rear garden. The dual aspect kitchen/diner/snug has a range of fitted wood worktops with cupboards above and below, space for seating at the breakfast bar and space for a dishwasher, American style fridge/freezer and range style cooker. This room accommodates space for a dining table and chairs as well as a sofa, French doors lead out onto the rear garden. Bedroom one benefits from a good range of fitted wardrobes with sliding doors and a bay window, there are two further double bedrooms. The modern shower room comprises of a walk in shower, wash hand basin inset in vanity unit and WC. There is also a separate WC with wash hand basin.