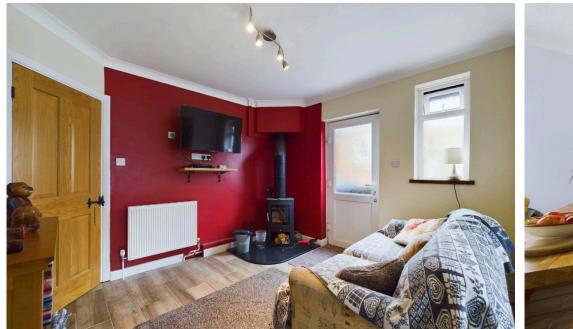

#### INTERNAL

The porch has plenty of space for coats and shoes, this leads into the entrance hall which offers access to all rooms. Lounge benefits from a log burner, storage cupboard, door to outside and lovely views over the rear garden. The dual aspect kitchen/diner/snug has a range of fitted wood worktops with cupboards above and below, space for seating at the breakfast bar and space for a dishwasher, American style fridge/freezer and range style cooker. This room accommodates space for a dining table and chairs as well as a sofa, French doors lead out onto the rear garden. Bedroom one benefits from a good range of fitted wardrobes with sliding doors and a bay window, there are two further double bedrooms. The modern shower room comprises of a walk in shower, wash hand basin inset in vanity unit and WC. There is also a separate WC with wash hand basin.