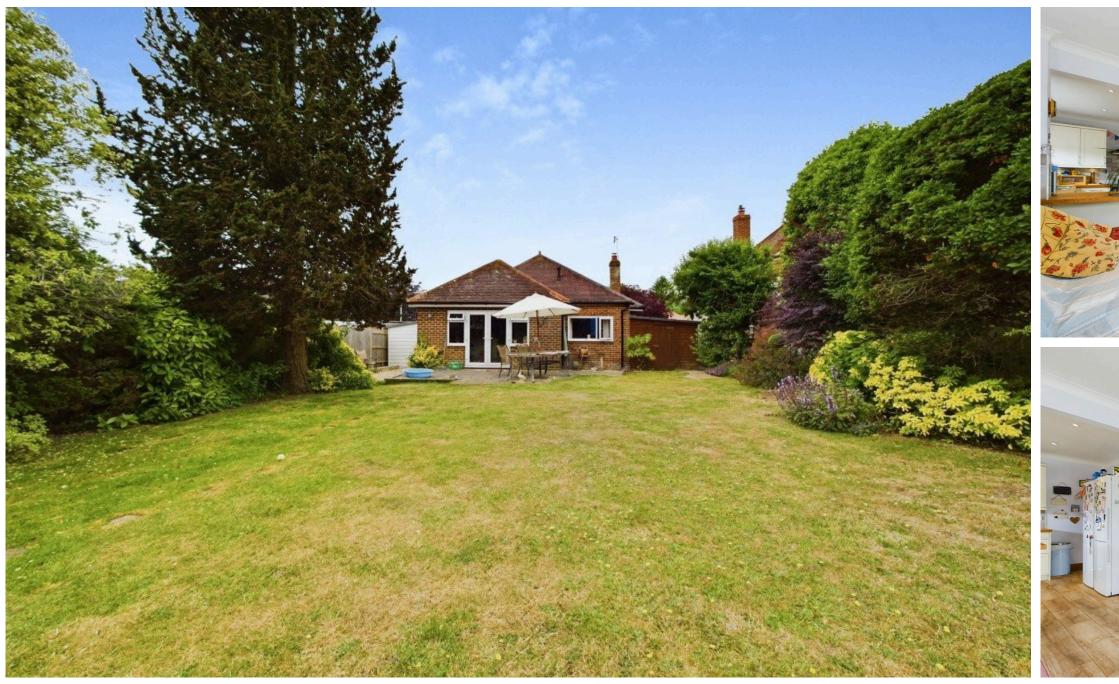

#### EXTERNAL

Block paved driveway benefitting ample off road parking and leading to the garage which has a personal door at the rear, gated side access and the front garden is lawned either side of the pathway. Good sized rear garden with lovely views over Cissbury Ring, being mainly laid to lawn with trees and shrub borders, two sheds and there is also an office/outbuilding which is heated and insulated and currently being used as a home office by the current owners as well as an outbuilding utility room with space and plumbing for appliances.